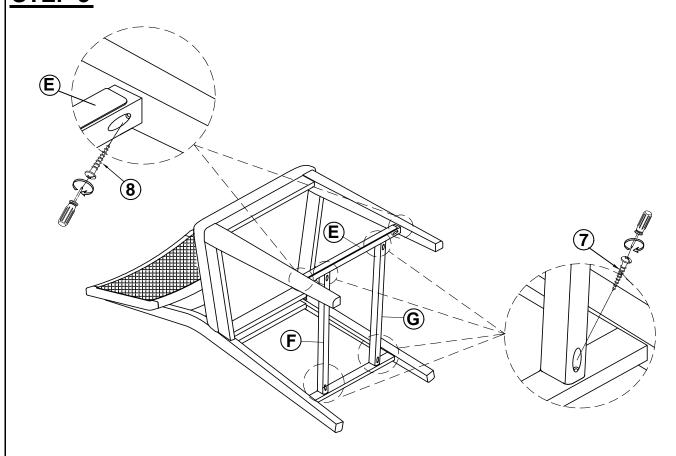

# ASSEMBLY INSTRUCTIONS STEP 3

#### **PARTS IDENTIFICATION**

| Α | BACK FRAME           |             | 1PC | В | SEAT CUSHION<br>WITH FRAME | 1PC |
|---|----------------------|-------------|-----|---|----------------------------|-----|
| С | LEFT FRONT LEG       | <del></del> | 1PC | D | RIGHT FRONT LEG            | 1PC |
| E | FRONT STRETCHER      |             | 1PC | F | LEFT SIDE STRETCHER        | 1PC |
| G | RIGHT SIDE STRETCHER |             | 1PC |   |                            |     |

### **HARDWARE IDENTIFICATION**

| 1 | LONG BOLT<br>(Φ1/4 " x 75mm - RBW)  | 4PCS  | 5 | FLAT WASHER<br>(Φ1/4" - RBW)        |                 | 10PCS |
|---|-------------------------------------|-------|---|-------------------------------------|-----------------|-------|
| 2 | MEDIUM BOLT<br>(Φ1/4"x 60 mm - RBW) | 4PCS  | 6 | ALLEN WRENCH<br>(M4x60MM - RBW)     |                 | 1PC   |
| 3 | SHORT BOLT<br>(Φ1/4"x 45mm - RBW)   | 2PCS  | 7 | PAN HEAD SCREW<br>(Ø4 x 40MM - RBW) | <b>∮</b> !!!!!! | 6PCS  |
| 4 | LOCK WASHER<br>(Φ1/4" - RBW)        | 10PCS |   |                                     |                 |       |