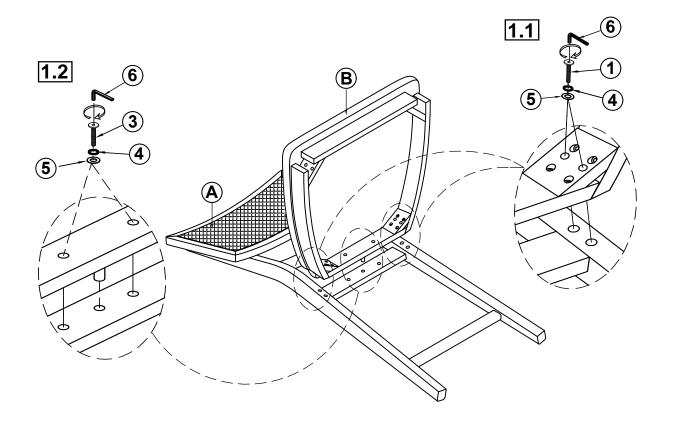

# ITEM: 109389 ASSEMBLY INSTRUCTIONS STEP 1

#### **PARTS IDENTIFICATION**

| Α | BACK FRAME           |             | 1PC | В | SEAT CUSHION<br>WITH FRAME | 1PC |
|---|----------------------|-------------|-----|---|----------------------------|-----|
| С | LEFT FRONT LEG       | <del></del> | 1PC | D | RIGHT FRONT LEG            | 1PC |
| E | FRONT STRETCHER      |             | 1PC | F | LEFT SIDE STRETCHER        | 1PC |
| G | RIGHT SIDE STRETCHER |             | 1PC |   |                            |     |

### **HARDWARE IDENTIFICATION**

| 1 | LONG BOLT<br>(Φ1/4 " x 75mm - RBW)  | 4PCS  | 5 | FLAT WASHER<br>(Φ1/4" - RBW)        |                 | 10PCS |
|---|-------------------------------------|-------|---|-------------------------------------|-----------------|-------|
| 2 | MEDIUM BOLT<br>(Φ1/4"x 60 mm - RBW) | 4PCS  | 6 | ALLEN WRENCH<br>(M4x60MM - RBW)     |                 | 1PC   |
| 3 | SHORT BOLT<br>(Φ1/4"x 45mm - RBW)   | 2PCS  | 7 | PAN HEAD SCREW<br>(Ø4 x 40MM - RBW) | <b>∮</b> !!!!!! | 6PCS  |
| 4 | LOCK WASHER<br>(Φ1/4" - RBW)        | 10PCS |   |                                     |                 |       |