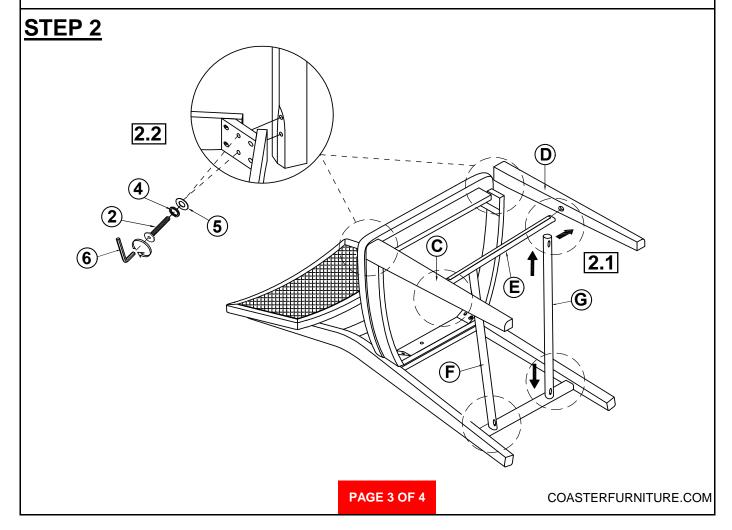

## ITEM: **109389**

#### **PARTS IDENTIFICATION**

| Α | BACK FRAME           |             | 1PC | В | SEAT CUSHION<br>WITH FRAME | 1PC |
|---|----------------------|-------------|-----|---|----------------------------|-----|
| С | LEFT FRONT LEG       | <del></del> | 1PC | D | RIGHT FRONT LEG            | 1PC |
| E | FRONT STRETCHER      |             | 1PC | F | LEFT SIDE STRETCHER        | 1PC |
| G | RIGHT SIDE STRETCHER |             | 1PC |   |                            |     |

### **HARDWARE IDENTIFICATION**

| 1 | LONG BOLT<br>(Φ1/4 " x 75mm - RBW)  | 4PCS  | 5 | FLAT WASHER<br>(Φ1/4" - RBW)        |                 | 10PCS |
|---|-------------------------------------|-------|---|-------------------------------------|-----------------|-------|
| 2 | MEDIUM BOLT<br>(Φ1/4"x 60 mm - RBW) | 4PCS  | 6 | ALLEN WRENCH<br>(M4x60MM - RBW)     |                 | 1PC   |
| 3 | SHORT BOLT<br>(Φ1/4"x 45mm - RBW)   | 2PCS  | 7 | PAN HEAD SCREW<br>(Ø4 x 40MM - RBW) | <b>∮</b> !!!!!! | 6PCS  |
| 4 | LOCK WASHER<br>(Φ1/4" - RBW)        | 10PCS |   |                                     |                 |       |