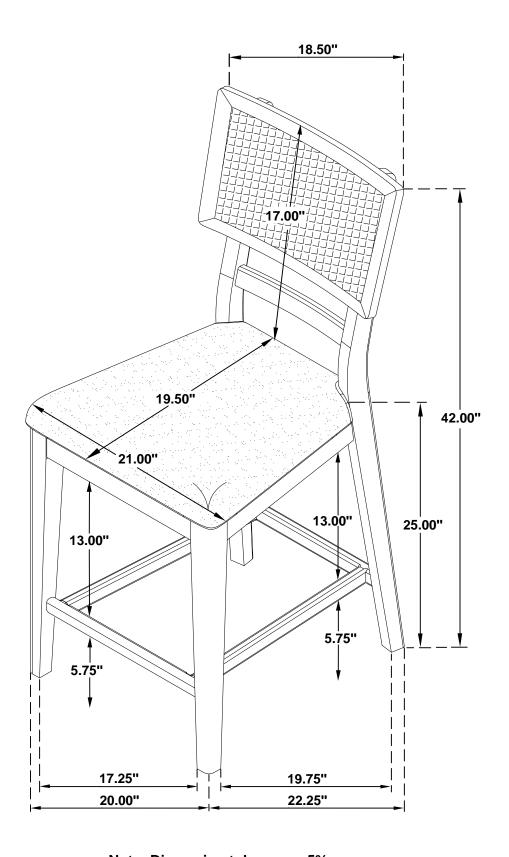

" - RBW)        |                 | 10PCS |
|---|-------------------------------------|-------|---|-------------------------------------|-----------------|-------|
| 2 | MEDIUM BOLT<br>(Φ1/4"x 60 mm - RBW) | 4PCS  | 6 | ALLEN WRENCH<br>(M4x60MM - RBW)     |                 | 1PC   |
| 3 | SHORT BOLT<br>(Φ1/4"x 45mm - RBW)   | 2PCS  | 7 | PAN HEAD SCREW<br>(Ø4 x 40MM - RBW) | <b>∮</b> !!!!!! | 6PCS  |
| 4 | LOCK WASHER<br>(Φ1/4" - RBW)        | 10PCS |   |                                     |                 |       |

#### NOTE:

Phillips head screw driver is required in the assembly process; however, manufacturer does not provide this item.

# ITEM: 109389 ASSEMBLY INSTRUCTIONS STEP 1







## ITEM: **109389**

# ASSEMBLY INSTRUCTIONS STEP 3





## STEP 4 COMPLETE





ITEM: 109389





Note: Dimension tolerance ±5%