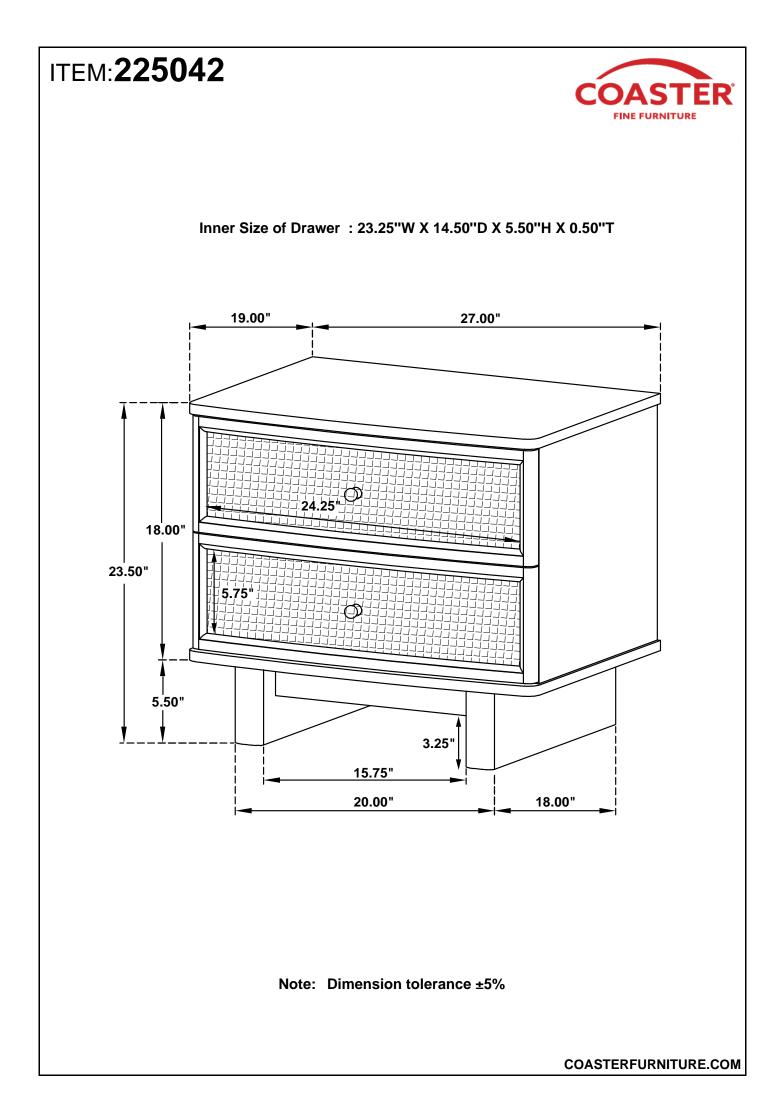

## ASSEMBLY INSTRUCTIONS COASTER FINE FURNITURE



Fine Furniture for every stage of life



REVISION 0 : 11/22/2024

PAGE 1 OF 3

COASTERFURNITURE.COM

## ITEM:225042 ASSEMBLY INSTRUCTIONS

WARNING!



## ASSEMBLY TIPS:

- 1. Remove hardware from box and sort by size.
- 2. Please check to see that all hardware and parts are present prior to start of assembly.
- 3. Please follow attached instructions in the same sequence as numbered to assure fast & easy assembly.

## $\triangle$

1. Don't attempt to repair or modify parts that are broken or defective. Please contact the store immediately.

2. This product is for home use only and not intended for commercial establishments.