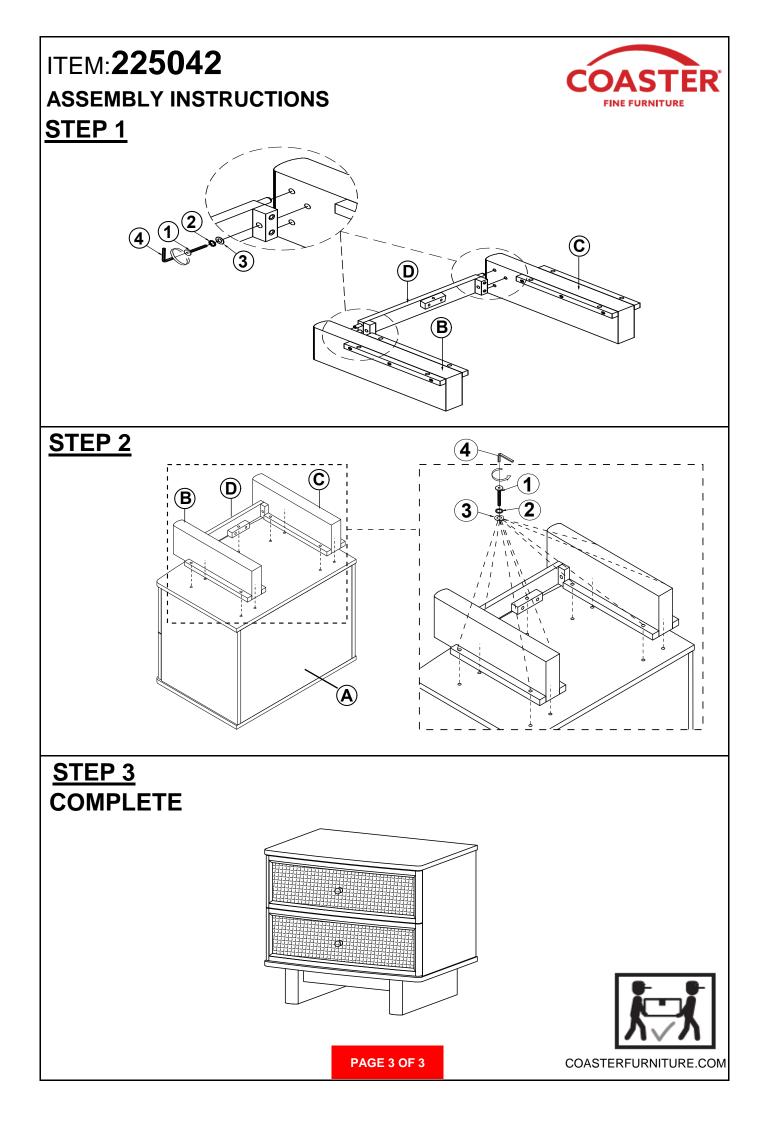

## ASSEMBLY TIPS:

- 1. Remove hardware from box and sort by size.
- 2. Please check to see that all hardware and parts are present prior to start of assembly.
- 3. Please follow attached instructions in the same sequence as numbered to assure fast & easy assembly.