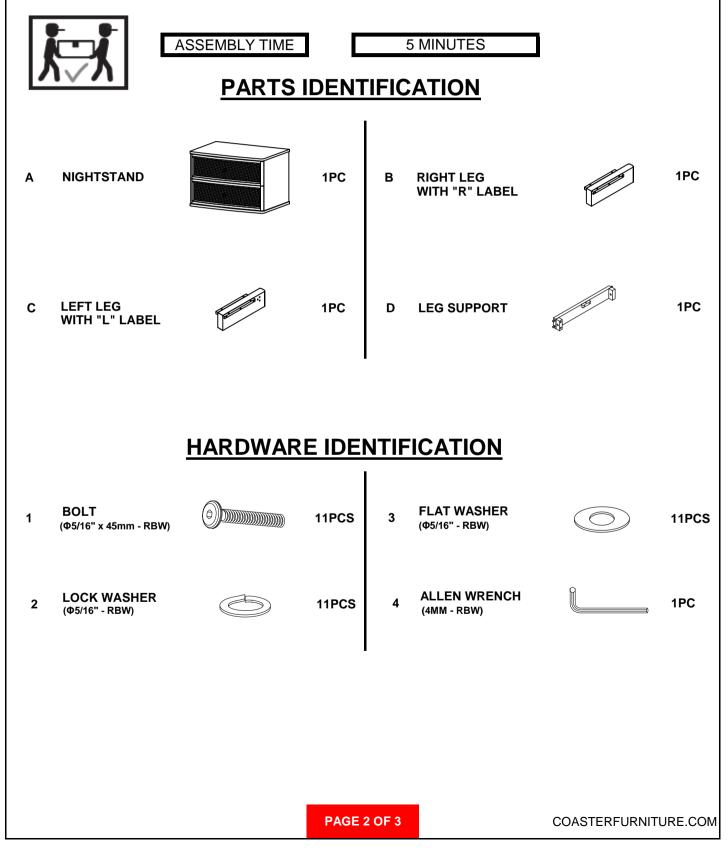

## ASSEMBLY TIPS:

- 1. Remove hardware from box and sort by size.
- 2. Please check to see that all hardware and parts are present prior to start of assembly.
- 3. Please follow attached instructions in the same sequence as numbered to assure fast & easy assembly.