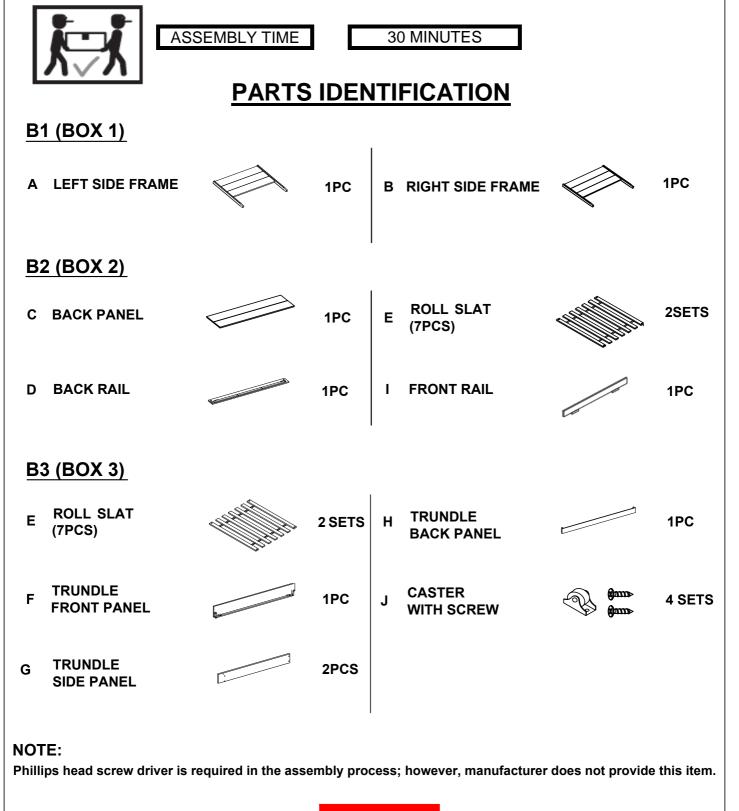

## HARDWARE IDENTIFICATION

#### NOTE:

(4 x 25 x 60mm - RBW)

Phillips head screw driver is required in the assembly process; however, manufacturer does not provide this item.