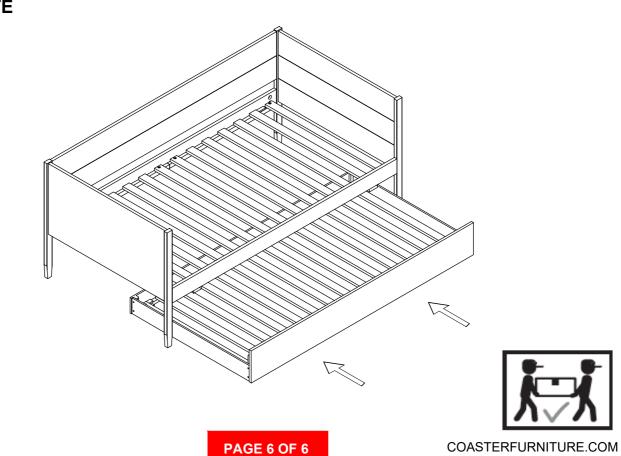

Z-B3 (BOX 3) - HARDWARE PACK IS LOCATED IN 300685 (B3) |                                  |         |       |                                         |      |
| 6                                                      | BOLT<br>(1/4 x 40mm - RBW)       | 0       | 8PCS  | 8 FLAT HEAD SCREW<br>(4 x 30mm - RBW)   | 8PCS |
| 7                                                      | ALLEN WRENCH                     |         | 1PC   |                                         |      |

#### NOTE:

(4 x 25 x 60mm - RBW)

Phillips head screw driver is required in the assembly process; however, manufacturer does not provide this item.





## ITEM: **300685(B1-B3)** ASSEMBLY INSTRUCTIONS



### <u>STEP 3</u>



### ITEM: **300685(B1-B3)** ASSEMBLY INSTRUCTIONS STEP 5





#### <u>STEP 6</u> COMPLETE