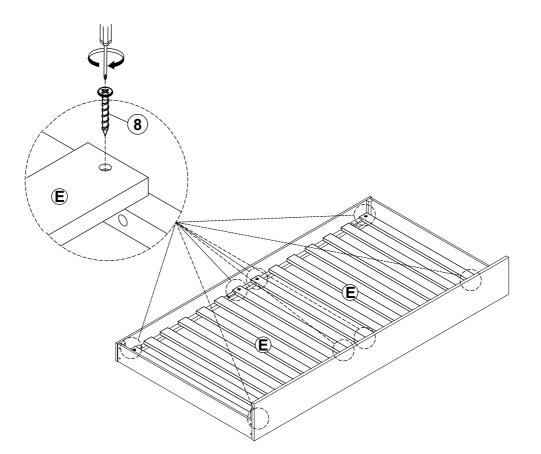

|      |
| Z-B3 (BOX 3) - HARDWARE PACK IS LOCATED IN 300685 (B3) |                                  |         |       |                                         |      |
| 6                                                      | BOLT<br>(1/4 x 40mm - RBW)       | 0       | 8PCS  | 8 FLAT HEAD SCREW<br>(4 x 30mm - RBW)   | 8PCS |
| 7                                                      | ALLEN WRENCH                     |         | 1PC   |                                         |      |

#### NOTE:

(4 x 25 x 60mm - RBW)

Phillips head screw driver is required in the assembly process; however, manufacturer does not provide this item.





## ITEM: **300685(B1-B3)** ASSEMBLY INSTRUCTIONS



### <u>STEP 3</u>



### ITEM: **300685(B1-B3)** ASSEMBLY INSTRUCTIONS STEP 5





#### <u>STEP 6</u> COMPLETE