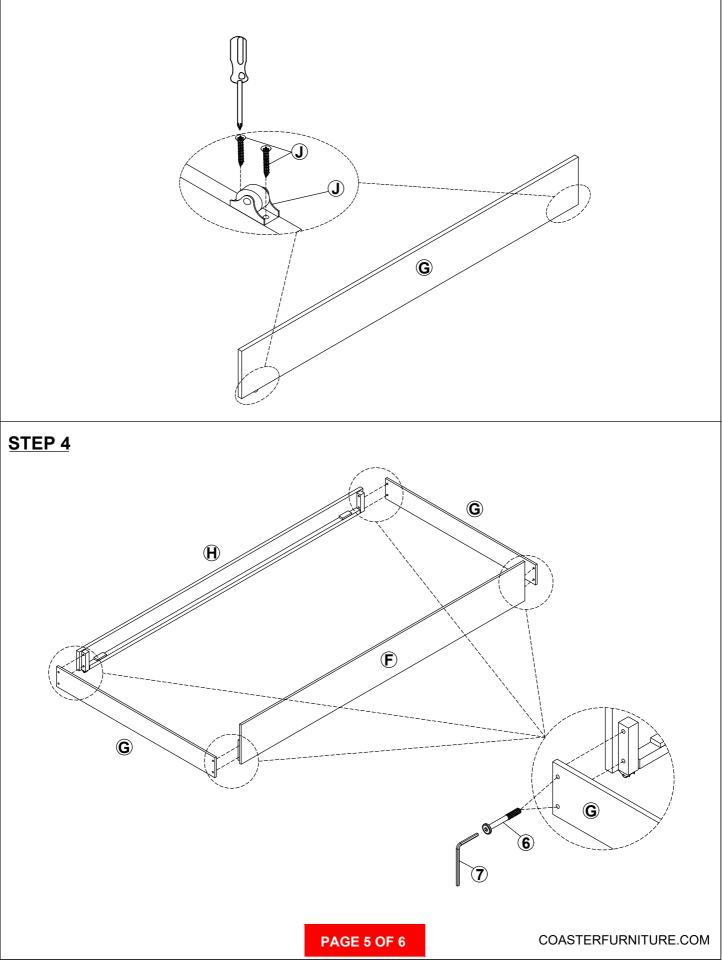

br>(10 x 40mm)        | 0       | 8PCS  |                                         |      |
| Z-B3 (BOX 3) - HARDWARE PACK IS LOCATED IN 300685 (B3) |                                  |         |       |                                         |      |
| 6                                                      | BOLT<br>(1/4 x 40mm - RBW)       | 0       | 8PCS  | 8 FLAT HEAD SCREW<br>(4 x 30mm - RBW)   | 8PCS |
| 7                                                      | ALLEN WRENCH                     |         | 1PC   |                                         |      |

#### NOTE:

(4 x 25 x 60mm - RBW)

Phillips head screw driver is required in the assembly process; however, manufacturer does not provide this item.





## ITEM: **300685(B1-B3)** ASSEMBLY INSTRUCTIONS



### <u>STEP 3</u>



### ITEM: **300685(B1-B3)** ASSEMBLY INSTRUCTIONS STEP 5





#### <u>STEP 6</u> COMPLETE