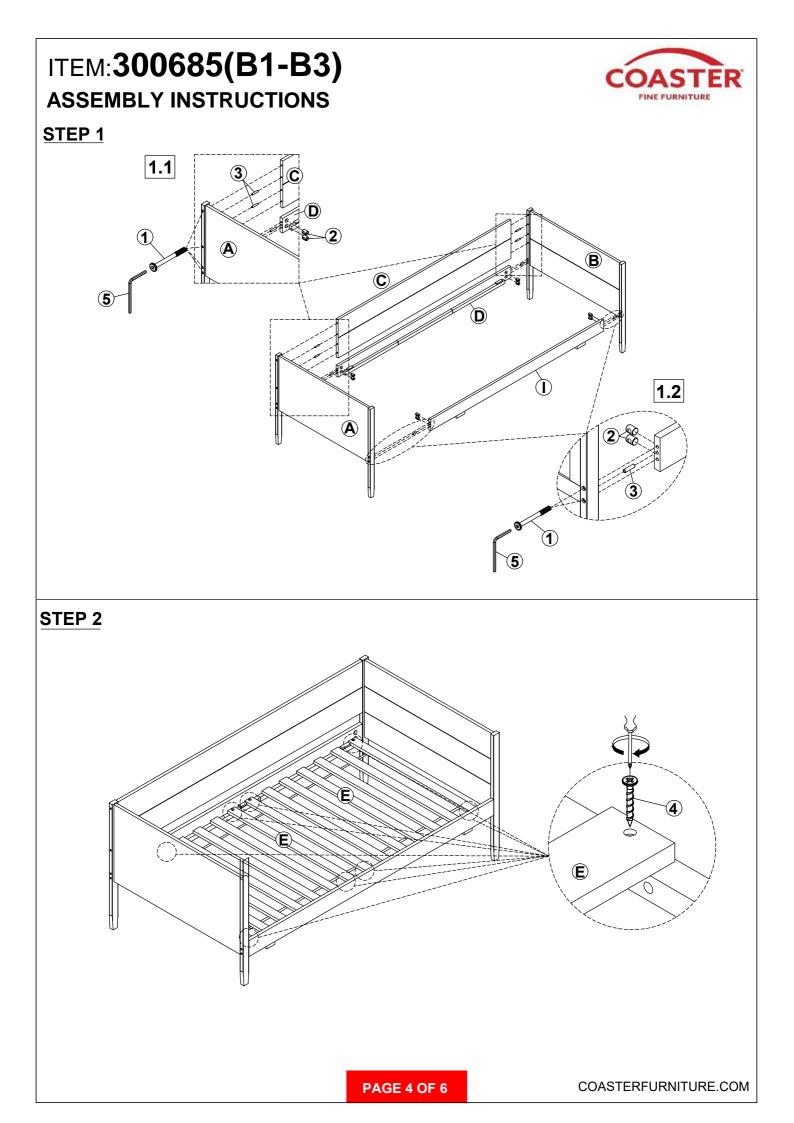

|
| 3                                                      | WOOD DOWEL<br>(10 x 40mm)        | 0       | 8PCS  |                                         |      |
| Z-B3 (BOX 3) - HARDWARE PACK IS LOCATED IN 300685 (B3) |                                  |         |       |                                         |      |
| 6                                                      | BOLT<br>(1/4 x 40mm - RBW)       | 0       | 8PCS  | 8 FLAT HEAD SCREW<br>(4 x 30mm - RBW)   | 8PCS |
| 7                                                      | ALLEN WRENCH                     |         | 1PC   |                                         |      |

#### NOTE:

(4 x 25 x 60mm - RBW)

Phillips head screw driver is required in the assembly process; however, manufacturer does not provide this item.





## ITEM: **300685(B1-B3)** ASSEMBLY INSTRUCTIONS



### <u>STEP 3</u>



### ITEM: **300685(B1-B3)** ASSEMBLY INSTRUCTIONS STEP 5





#### <u>STEP 6</u> COMPLETE