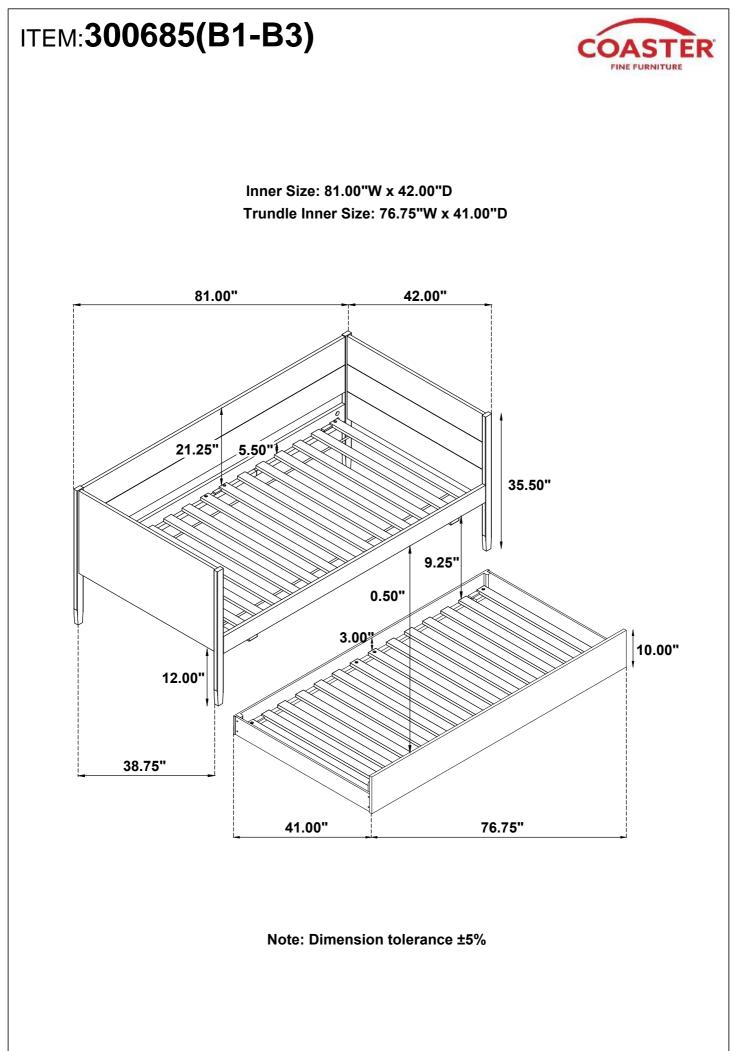

## ITEM: 300685(B1-B3) ASSEMBLY INSTRUCTIONS

## ITEM: **300685(B1-B3)** ASSEMBLY INSTRUCTIONS