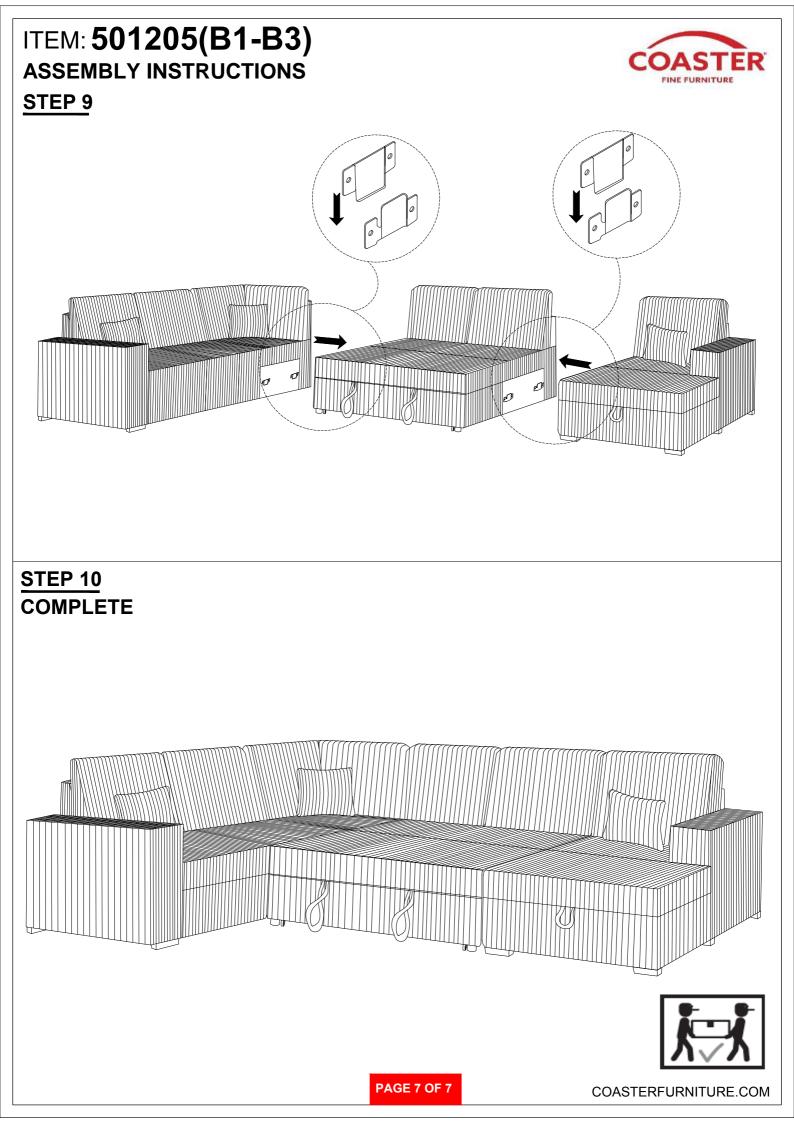

| BASS METAL<br>(6" x 1-1/4" x 3/8" - BRW)                                                                        |                   | 2PCS  |  |  |  |  |
| ют                                                   | E:                                                                                                              |                   |       |  |  |  |  |
| hilling                                              | illips head screw driver is required in the assembly process; however, manufacturer does not provide this item. |                   |       |  |  |  |  |

Phillips head screw driver is required in the assembly process; however, manufacturer does not provide this item.





### ITEM: 501205(B1-B3) ASSEMBLY INSTRUCTIONS STEP 7









Note: Dimension tolerance ±5%