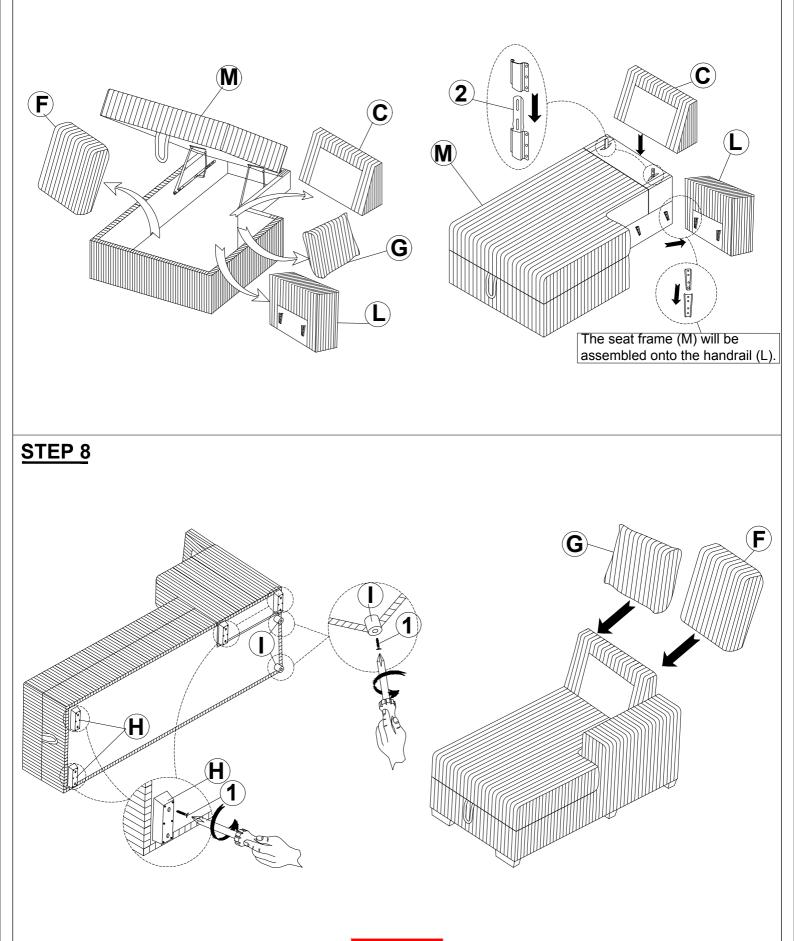

### ITEM: 501205(B1-B3) ASSEMBLY INSTRUCTIONS STEP 7

Note: Dimension tolerance ±5%