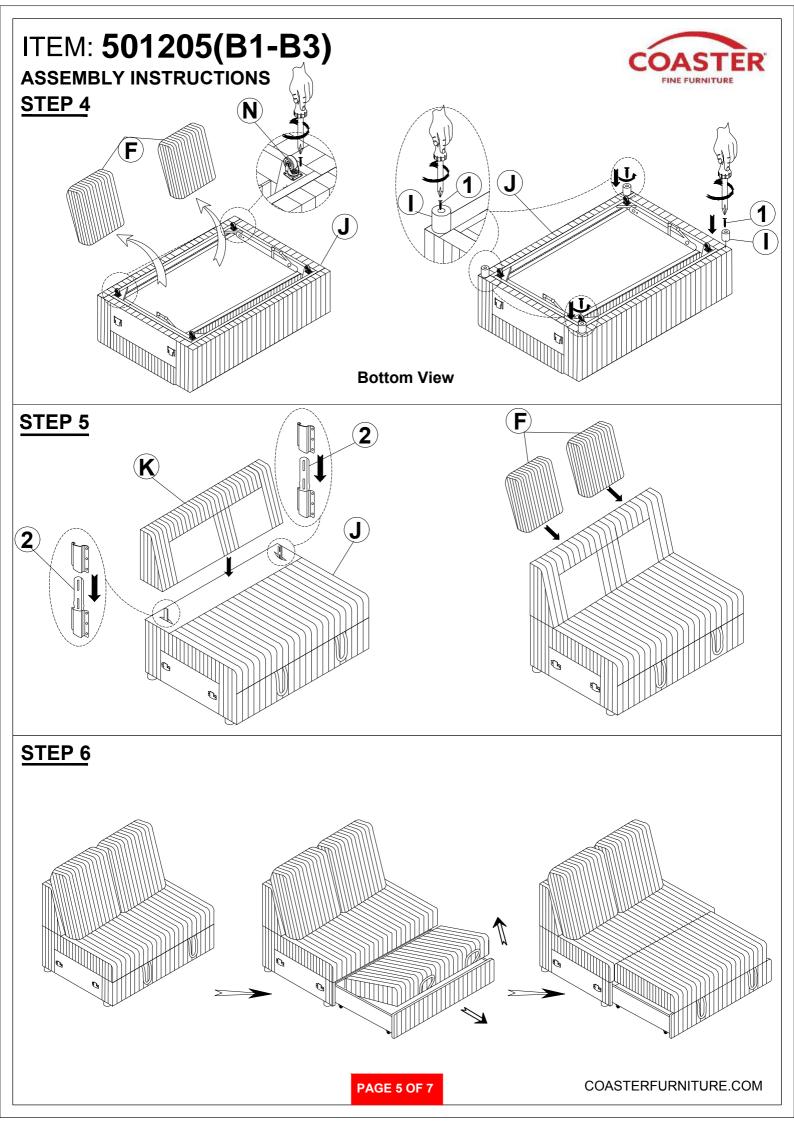

### ITEM: 501205(B1-B3) ASSEMBLY INSTRUCTIONS

#### **ASSEMBLY TIPS:**

- 1. Remove hardware from box and sort by size.
- 2. Please check to see that all hardware and parts are present prior to start of assembly.
- 3. Please follow attached instructions in the same sequence as numbered to assure fast & easy assembly.