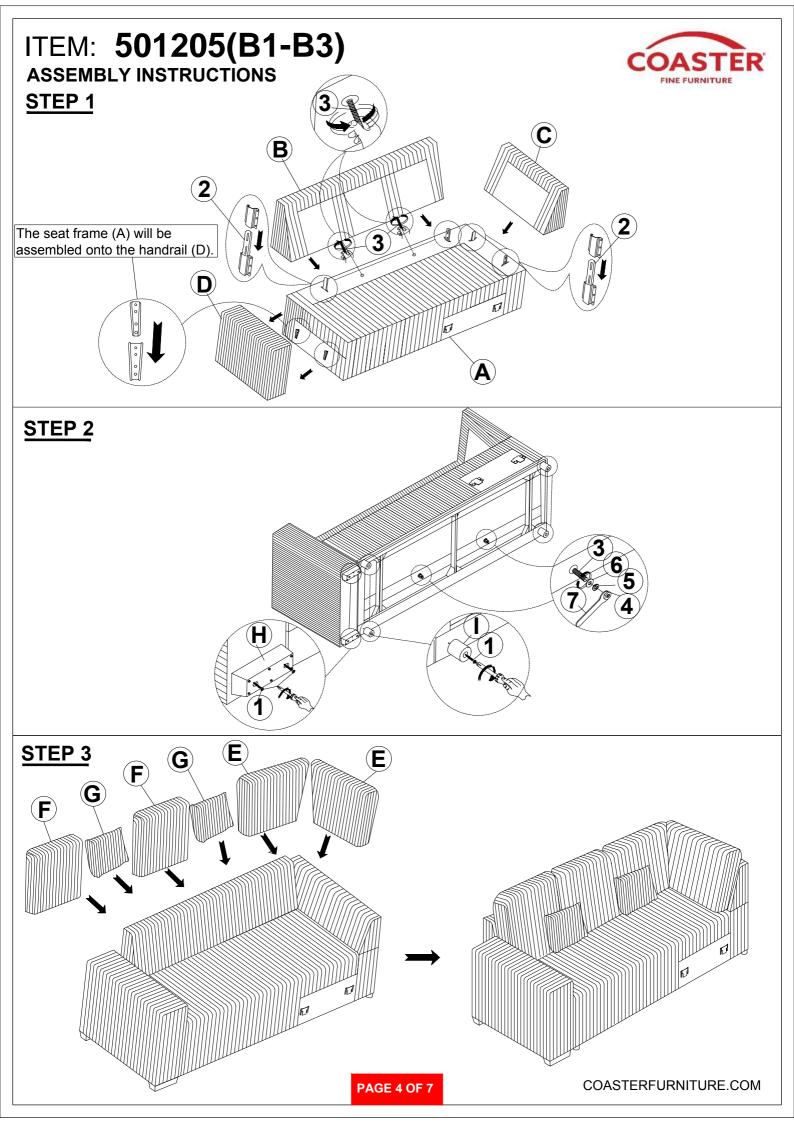

### ITEM: 501205(B1-B3) ASSEMBLY INSTRUCTIONS

#### **ASSEMBLY TIPS:**

- 1. Remove hardware from box and sort by size.
- 2. Please check to see that all hardware and parts are present prior to start of assembly.
- 3. Please follow attached instructions in the same sequence as numbered to assure fast & easy assembly.