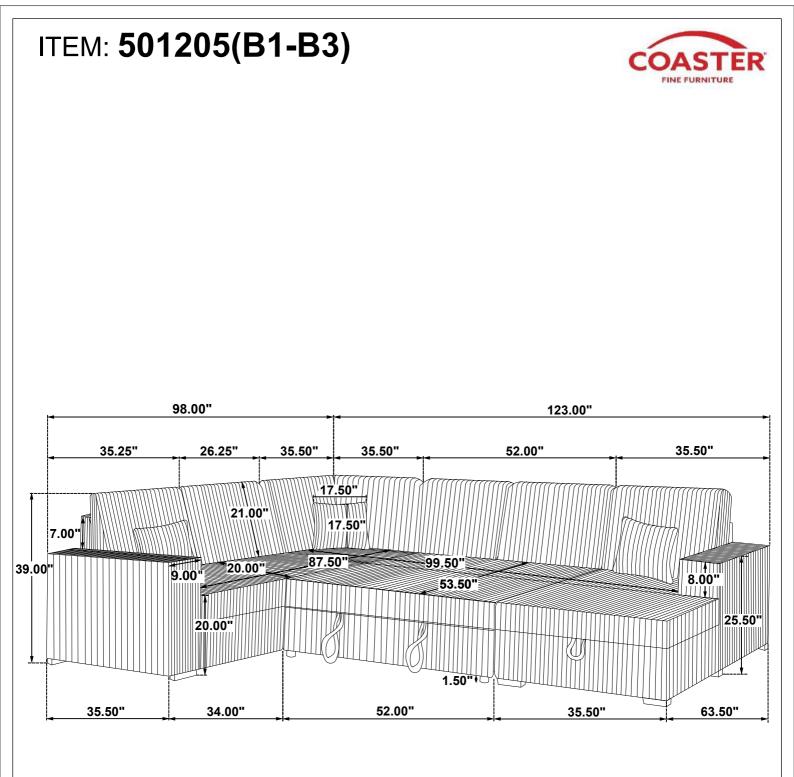

| BASS METAL<br>(6" x 1-1/4" x 3/8" - BRW)                                                                        |                   | 2PCS  |  |  |  |  |
| ют                                                   | E:                                                                                                              |                   |       |  |  |  |  |
| hilling                                              | illips head screw driver is required in the assembly process; however, manufacturer does not provide this item. |                   |       |  |  |  |  |

Phillips head screw driver is required in the assembly process; however, manufacturer does not provide this item.





### ITEM: 501205(B1-B3) ASSEMBLY INSTRUCTIONS STEP 7









Note: Dimension tolerance ±5%