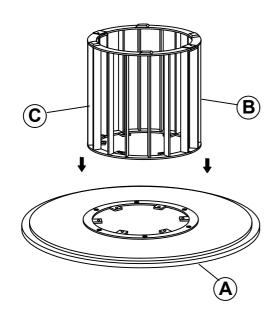

r modify parts that are broken or defective. Please contact the store immediately.
- 2. This product is for home use only and not intended for commercial establishments.



ASSEMBLY TIME

**MINUTES** 10

## PARTS IDENTIFICATION

### **B1 (BOX 1)**

TOP



1PC

### B2 (BOX 2)

**LEG FRAME WITH LABEL "B"** В



1PC

**LEG FRAME WITH LABEL "C"** C

(4mm - BLK)



1PC

## HARDWARE IDENTIFICATION

### Z-B2 (BOX 2) - HARDWARE PACK IS LOCATED IN 706208(B2)

| 1 | LONG BOLT<br>(M6 x 16mm - BLK)    | 6PCS |
|---|-----------------------------------|------|
| 2 | SHORT BOLT<br>(M6 x 12mm - BLK)   | 2PCS |
| 3 | FLAT WASHER<br>(M8 x 16 mm - BLK) | 6PCS |
| 4 | ALLEN WRENCH                      | 1PC  |

1PC

# ITEM: 706208(B1&B2)

# **ASSEMBLY INSTRUCTIONS**

# COASTER

## STEP 1



STEP 3



STEP 2



STEP 4





COASTERFURNITURE.COM

PAGE 3 OF 3

# ITEM: 706208(B1&B2)





Note: Dimension tolerance ± 5%