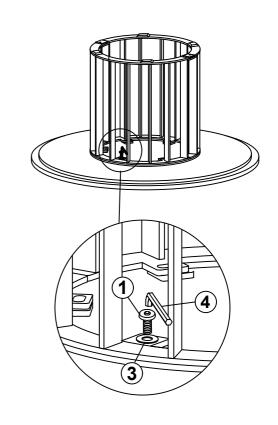

o repair or modify parts that are broken or defective. Please contact the store immediately.
- 2. This product is for home use only and not intended for commercial establishments.



ASSEMBLY TIME

**MINUTES** 10

## PARTS IDENTIFICATION

### **B1 (BOX 1)**

TOP



1PC

### B2 (BOX 2)

**LEG FRAME WITH LABEL "B"** В



1PC

**LEG FRAME WITH LABEL "C"** C

(4mm - BLK)



1PC

## HARDWARE IDENTIFICATION

### Z-B2 (BOX 2) - HARDWARE PACK IS LOCATED IN 706208(B2)

| 1 | LONG BOLT<br>(M6 x 16mm - BLK)    | 6PCS |
|---|-----------------------------------|------|
| 2 | SHORT BOLT<br>(M6 x 12mm - BLK)   | 2PCS |
| 3 | FLAT WASHER<br>(M8 x 16 mm - BLK) | 6PCS |
| 4 | ALLEN WRENCH                      | 1PC  |

1PC

# ITEM: 706208(B1&B2)

# **ASSEMBLY INSTRUCTIONS**

# COASTER

## STEP 1



STEP 3



STEP 2



STEP 4





COASTERFURNITURE.COM

PAGE 3 OF 3

# ITEM: 706208(B1&B2)





Note: Dimension tolerance ± 5%