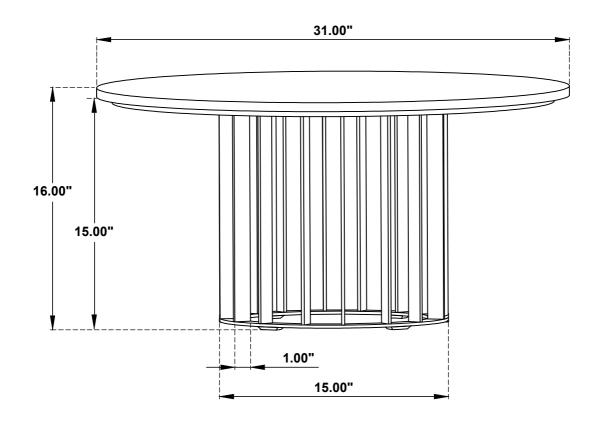

diately.
- 2. This product is for home use only and not intended for commercial establishments.



ASSEMBLY TIME

**MINUTES** 10

## PARTS IDENTIFICATION

### **B1 (BOX 1)**

TOP



1PC

### B2 (BOX 2)

**LEG FRAME WITH LABEL "B"** В



1PC

**LEG FRAME WITH LABEL "C"** C

(4mm - BLK)



1PC

## HARDWARE IDENTIFICATION

### Z-B2 (BOX 2) - HARDWARE PACK IS LOCATED IN 706208(B2)

| 1 | LONG BOLT<br>(M6 x 16mm - BLK)    | 6PCS |
|---|-----------------------------------|------|
| 2 | SHORT BOLT<br>(M6 x 12mm - BLK)   | 2PCS |
| 3 | FLAT WASHER<br>(M8 x 16 mm - BLK) | 6PCS |
| 4 | ALLEN WRENCH                      | 1PC  |

1PC

# ITEM: 706208(B1&B2)

# **ASSEMBLY INSTRUCTIONS**

# COASTER

## STEP 1



STEP 3



STEP 2



STEP 4





COASTERFURNITURE.COM

PAGE 3 OF 3

# ITEM: 706208(B1&B2)





Note: Dimension tolerance ± 5%