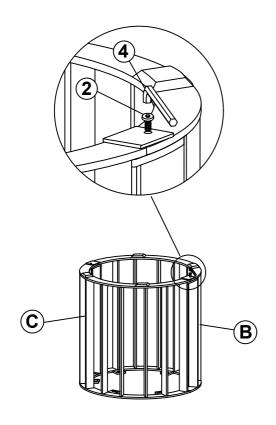

attempt to repair or modify parts that are broken or defective. Please contact the store immediately.
- 2. This product is for home use only and not intended for commercial establishments.



ASSEMBLY TIME

**MINUTES** 10

## PARTS IDENTIFICATION

### **B1 (BOX 1)**

TOP



1PC

### B2 (BOX 2)

**LEG FRAME WITH LABEL "B"** В



1PC

**LEG FRAME WITH LABEL "C"** C

(4mm - BLK)



1PC

## HARDWARE IDENTIFICATION

### Z-B2 (BOX 2) - HARDWARE PACK IS LOCATED IN 706208(B2)

| 1 | LONG BOLT<br>(M6 x 16mm - BLK)    | 6PCS |
|---|-----------------------------------|------|
| 2 | SHORT BOLT<br>(M6 x 12mm - BLK)   | 2PCS |
| 3 | FLAT WASHER<br>(M8 x 16 mm - BLK) | 6PCS |
| 4 | ALLEN WRENCH                      | 1PC  |

1PC

# ITEM: 706208(B1&B2)

# **ASSEMBLY INSTRUCTIONS**

# COASTER

## STEP 1



STEP 3



STEP 2



STEP 4





COASTERFURNITURE.COM

PAGE 3 OF 3

# ITEM: 706208(B1&B2)





Note: Dimension tolerance ± 5%