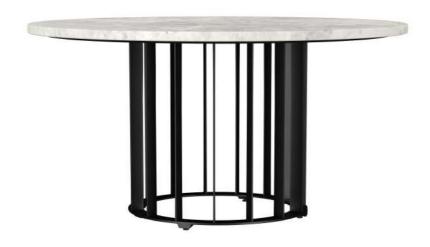

### **B1 (BOX 1)**

TOP

1PC

### B2 (BOX 2)

**LEG FRAME WITH LABEL "B"** В

1PC

**LEG FRAME WITH LABEL "C"** C

(4mm - BLK)

1PC