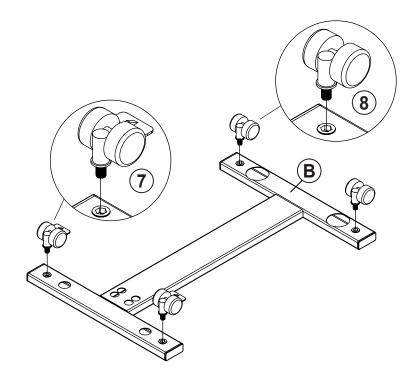

BLK           |        | 4 PCS | 6  | ALLEN<br>WRENCH<br>5mm SR |        | 1 PC  |
| 2  | BOLT<br>M6x15mm BLK           |        | 4 PCS | 7  | CASTER WITH<br>LOCK       |        | 2 PCS |
| 3  | BOLT<br>M8x43mm BLK           | (8)    | 4 PCS | 8  | CASTER                    |        | 2 PCS |
| 4  | FLOOR<br>PROTECTOR<br>30x15mm |        | 4 PCS | 9  | SPANNER                   |        | 1 PC  |
| 5  | ALLEN<br>WRENCH<br>4mm SR     |        | 1 PC  |    |                           |        |       |

### Z7,Z8,Z9 not included in blister packaging.

### NOTE:

Phillips head screw driver is required in the assembly process; however, manufacturer does not provide this item.

# ITEM: **315886 STEP 1**





### STEP 2



A

### STEP 3









### STEP 4





# ITEM: **315886 STEP 5**









### STEP 6







## COASTER

### STEP 7

### **COMPLETE**



### STEP 8

### HANDLE USE MANUAL





### STEP 9



### **STEP 10**



### **STEP 11**

**HANDLE USE MANUAL** 











Note: Dimension tolerance ±5%