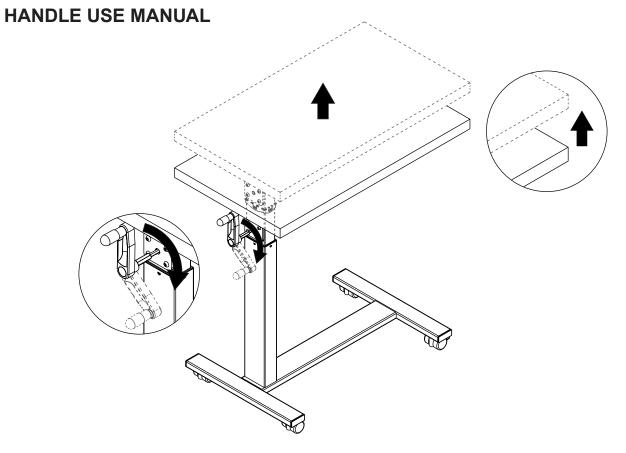

|        | 4 PCS | 7  | CASTER WITH<br>LOCK       |        | 2 PCS |
| 3  | BOLT<br>M8x43mm BLK           | (8)    | 4 PCS | 8  | CASTER                    |        | 2 PCS |
| 4  | FLOOR<br>PROTECTOR<br>30x15mm |        | 4 PCS | 9  | SPANNER                   |        | 1 PC  |
| 5  | ALLEN<br>WRENCH<br>4mm SR     |        | 1 PC  |    |                           |        |       |

### Z7,Z8,Z9 not included in blister packaging.

### NOTE:

Phillips head screw driver is required in the assembly process; however, manufacturer does not provide this item.

# ITEM: **315886 STEP 1**





### STEP 2



A

### STEP 3









### STEP 4





# ITEM: **315886 STEP 5**









### STEP 6







## COASTER

### STEP 7

### **COMPLETE**



### STEP 8

### HANDLE USE MANUAL





### STEP 9



### **STEP 10**



### **STEP 11**

**HANDLE USE MANUAL** 











Note: Dimension tolerance ±5%