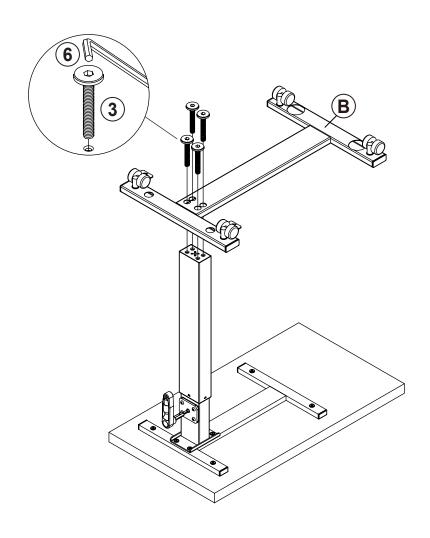

| 4 PCS | 6  | ALLEN<br>WRENCH<br>5mm SR |        | 1 PC  |
| 2  | BOLT<br>M6x15mm BLK           |        | 4 PCS | 7  | CASTER WITH<br>LOCK       |        | 2 PCS |
| 3  | BOLT<br>M8x43mm BLK           | (8)    | 4 PCS | 8  | CASTER                    |        | 2 PCS |
| 4  | FLOOR<br>PROTECTOR<br>30x15mm |        | 4 PCS | 9  | SPANNER                   |        | 1 PC  |
| 5  | ALLEN<br>WRENCH<br>4mm SR     |        | 1 PC  |    |                           |        |       |

### Z7,Z8,Z9 not included in blister packaging.

### NOTE:

Phillips head screw driver is required in the assembly process; however, manufacturer does not provide this item.

# ITEM: **315886 STEP 1**





### STEP 2



A

### STEP 3









### STEP 4





# ITEM: **315886 STEP 5**









### STEP 6







## COASTER

### STEP 7

### **COMPLETE**



### STEP 8

### HANDLE USE MANUAL





### STEP 9



### **STEP 10**



### **STEP 11**

**HANDLE USE MANUAL** 











Note: Dimension tolerance ±5%