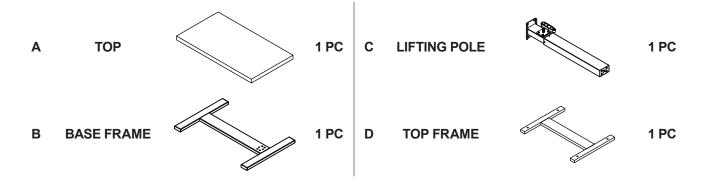

# ASSEMBLY INSTRUCTIONS COASTER FINE FURNITURE



Fine Furniture for every stage of life

315886 BED C-TABLE

REVISION 0 : 02/05/2025 REVISION 1 : 03/17/2025

PAGE 1 OF 9

COASTERFURNITURE.COM

### **ASSEMBLY INSTRUCTIONS**

### **ASSEMBLY TIPS:**

1. Remove hardware from box and sort by size.

2. Please check to see that all hardware and parts are present prior to start of assembly.

3. Please follow attached instructions in the same sequence as numbered to assure fast & easy assembly.

Ζ

### WARNING!

1. Don't attempt to repair or modify parts that are broken or defective. Please contact the store immediately.
2. This product is for home use only and not intended for commercial establishments.

**ASSEMBLY TIME** 

30 MINUTES

### PARTS IDENTIFICATION



### **HARDWARE IDENTIFICATION**

| NO | DESCRIPTION                   | FIGURE | Q'TY  | NO | DESCRIPTION               | FIGURE | Q'TY  |
|----|-------------------------------|--------|-------|----|---------------------------|--------|-------|
| 1  | BOLT<br>M6x33mm BLK           |        | 4 PCS | 6  | ALLEN<br>WRENCH<br>5mm SR |        | 1 PC  |
| 2  | BOLT<br>M6x15mm BLK           |        | 4 PCS | 7  | CASTER WITH<br>LOCK       |        | 2 PCS |
| 3  | BOLT<br>M8x43mm BLK           | (8)    | 4 PCS | 8  | CASTER                    |        | 2 PCS |
| 4  | FLOOR<br>PROTECTOR<br>30x15mm |        | 4 PCS | 9  | SPANNER                   |        | 1 PC  |
| 5  | ALLEN<br>WRENCH<br>4mm SR     |        | 1 PC  |    |                           |        |       |

### Z7,Z8,Z9 not inclu