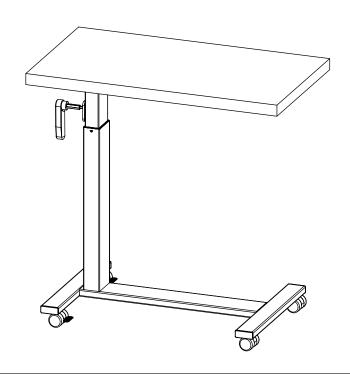

R |        | 1 PC  |
| 2  | BOLT<br>M6x15mm BLK           |        | 4 PCS | 7  | CASTER WITH<br>LOCK       |        | 2 PCS |
| 3  | BOLT<br>M8x43mm BLK           | (8)    | 4 PCS | 8  | CASTER                    |        | 2 PCS |
| 4  | FLOOR<br>PROTECTOR<br>30x15mm |        | 4 PCS | 9  | SPANNER                   |        | 1 PC  |
| 5  | ALLEN<br>WRENCH<br>4mm SR     |        | 1 PC  |    |                           |        |       |

### Z7,Z8,Z9 not included in blister packaging.

### NOTE:

Phillips head screw driver is required in the assembly process; however, manufacturer does not provide this item.

# ITEM: **315886 STEP 1**





### STEP 2



A

### STEP 3









### STEP 4





# ITEM: **315886 STEP 5**









### STEP 6







## COASTER

### STEP 7

### **COMPLETE**



### STEP 8

### HANDLE USE MANUAL





### STEP 9



### **STEP 10**



### **STEP 11**

**HANDLE USE MANUAL** 











Note: Dimension tolerance ±5%