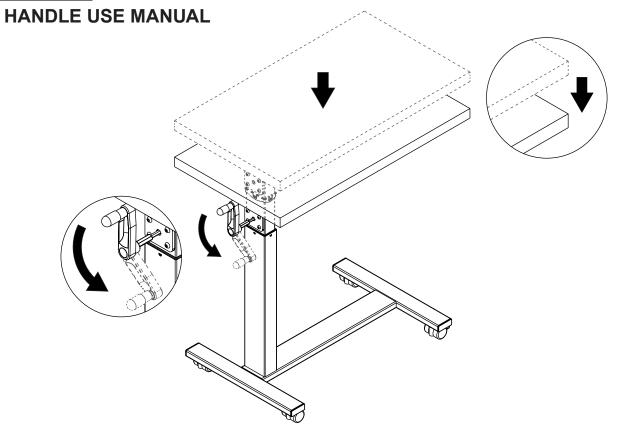

### **STEP 10**

### **STEP 11**

**HANDLE USE MANUAL** 

Note: Dimension tolerance ±5%