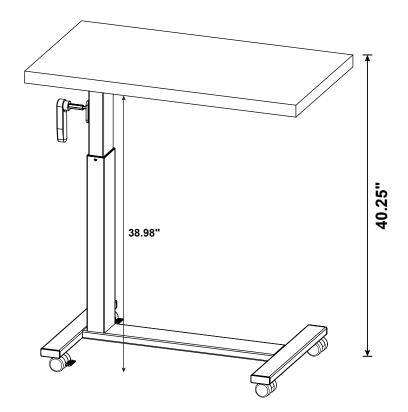

S |
| 3  | BOLT<br>M8x43mm BLK           | (8)    | 4 PCS | 8  | CASTER                    |        | 2 PCS |
| 4  | FLOOR<br>PROTECTOR<br>30x15mm |        | 4 PCS | 9  | SPANNER                   |        | 1 PC  |
| 5  | ALLEN<br>WRENCH<br>4mm SR     |        | 1 PC  |    |                           |        |       |

### Z7,Z8,Z9 not included in blister packaging.

### NOTE:

Phillips head screw driver is required in the assembly process; however, manufacturer does not provide this item.

# ITEM: **315886 STEP 1**





### STEP 2



A

### STEP 3









### STEP 4





# ITEM: **315886 STEP 5**









### STEP 6







## COASTER

### STEP 7

### **COMPLETE**



### STEP 8

### HANDLE USE MANUAL





### STEP 9



### **STEP 10**



### **STEP 11**

**HANDLE USE MANUAL** 











Note: Dimension tolerance ±5%