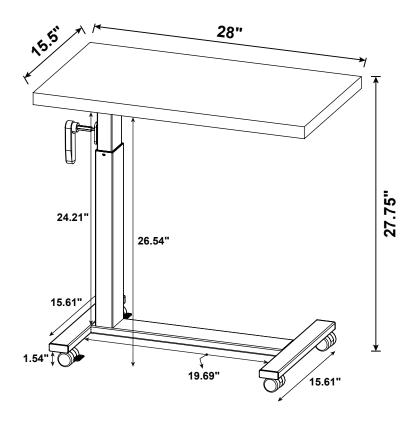

PCS |
| 3  | BOLT<br>M8x43mm BLK           | (8)    | 4 PCS | 8  | CASTER                    |        | 2 PCS |
| 4  | FLOOR<br>PROTECTOR<br>30x15mm |        | 4 PCS | 9  | SPANNER                   |        | 1 PC  |
| 5  | ALLEN<br>WRENCH<br>4mm SR     |        | 1 PC  |    |                           |        |       |

### Z7,Z8,Z9 not included in blister packaging.

### NOTE:

Phillips head screw driver is required in the assembly process; however, manufacturer does not provide this item.

# ITEM: **315886 STEP 1**





### STEP 2



A

### STEP 3









### STEP 4





# ITEM: **315886 STEP 5**









### STEP 6







## COASTER

### STEP 7

### **COMPLETE**



### STEP 8

### HANDLE USE MANUAL





### STEP 9



### **STEP 10**



### **STEP 11**

**HANDLE USE MANUAL** 











Note: Dimension tolerance ±5%