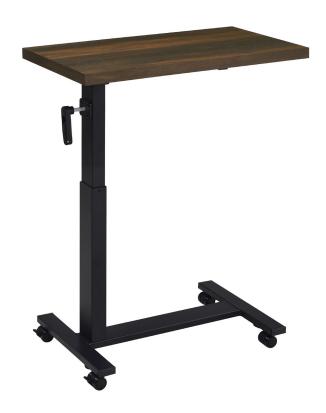

# ASSEMBLY INSTRUCTIONS COASTER FINE FURNITURE



Fine Furniture for every stage of life

315886 BED C-TABLE

REVISION 0 : 02/05/2025 REVISION 1 : 03/17/2025

PAGE 1 OF 9

COASTERFURNITURE.COM

### **ASSEMBLY INSTRUCTIONS**

### **ASSEMBLY TIPS:**

1. Remove hardware from box and sort by size.

2. Please check to see that all hardware and parts are present prior to start of assembly.

3. Please follow attached instructions in the same sequence as numbered to assure fast & easy assembly.

Ζ

### WARNING!

1. Don't attempt to repair or modify parts that are broken or defective. Please contact the store immediately.
2. This product is for home use only and not intended for commercial establishments.

**ASSEMBLY TIME** 

30 MINUTES

### PARTS IDENTIFICATION



### **HARDWARE IDENTIFICATION**

| NO | DESCRIPTION                   | FIGURE |