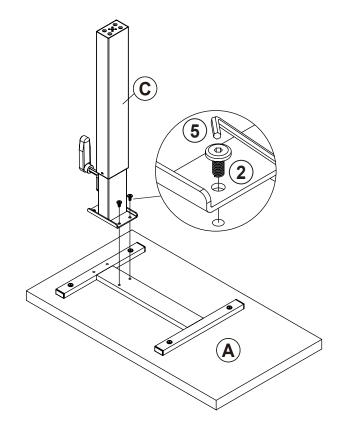

---------|--------|-------|
| 1  | BOLT<br>M6x33mm BLK           |        | 4 PCS | 6  | ALLEN<br>WRENCH<br>5mm SR |        | 1 PC  |
| 2  | BOLT<br>M6x15mm BLK           |        | 4 PCS | 7  | CASTER WITH<br>LOCK       |        | 2 PCS |
| 3  | BOLT<br>M8x43mm BLK           | (8)    | 4 PCS | 8  | CASTER                    |        | 2 PCS |
| 4  | FLOOR<br>PROTECTOR<br>30x15mm |        | 4 PCS | 9  | SPANNER                   |        | 1 PC  |
| 5  | ALLEN<br>WRENCH<br>4mm SR     |        | 1 PC  |    |                           |        |       |

### Z7,Z8,Z9 not included in blister packaging.

### NOTE:

Phillips head screw driver is required in the assembly process; however, manufacturer does not provide this item.

# ITEM: **315886 STEP 1**





### STEP 2



A

### STEP 3









### STEP 4





# ITEM: **315886 STEP 5**









### STEP 6







## COASTER

### STEP 7

### **COMPLETE**



### STEP 8

### HANDLE USE MANUAL





### STEP 9



### **STEP 10**



### **STEP 11**

**HANDLE USE MANUAL** 











Note: Dimension tolerance ±5%