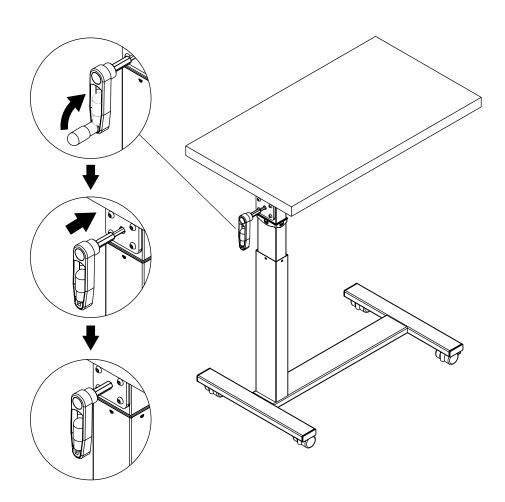

| 2 PCS |
| 3  | BOLT<br>M8x43mm BLK           | (8)    | 4 PCS | 8  | CASTER                    |        | 2 PCS |
| 4  | FLOOR<br>PROTECTOR<br>30x15mm |        | 4 PCS | 9  | SPANNER                   |        | 1 PC  |
| 5  | ALLEN<br>WRENCH<br>4mm SR     |        | 1 PC  |    |                           |        |       |

### Z7,Z8,Z9 not included in blister packaging.

### NOTE:

Phillips head screw driver is required in the assembly process; however, manufacturer does not provide this item.

# ITEM: **315886 STEP 1**





### STEP 2



A

### STEP 3









### STEP 4





# ITEM: **315886 STEP 5**









### STEP 6







## COASTER

### STEP 7

### **COMPLETE**



### STEP 8

### HANDLE USE MANUAL





### STEP 9



### **STEP 10**



### **STEP 11**

**HANDLE USE MANUAL** 











Note: Dimension tolerance ±5%