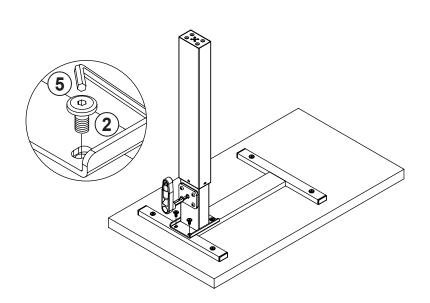

--|-------|
| 1  | BOLT<br>M6x33mm BLK           |        | 4 PCS | 6  | ALLEN<br>WRENCH<br>5mm SR |        | 1 PC  |
| 2  | BOLT<br>M6x15mm BLK           |        | 4 PCS | 7  | CASTER WITH<br>LOCK       |        | 2 PCS |
| 3  | BOLT<br>M8x43mm BLK           | (8)    | 4 PCS | 8  | CASTER                    |        | 2 PCS |
| 4  | FLOOR<br>PROTECTOR<br>30x15mm |        | 4 PCS | 9  | SPANNER                   |        | 1 PC  |
| 5  | ALLEN<br>WRENCH<br>4mm SR     |        | 1 PC  |    |                           |        |       |

### Z7,Z8,Z9 not included in blister packaging.

### NOTE:

Phillips head screw driver is required in the assembly process; however, manufacturer does not provide this item.

# ITEM: **315886 STEP 1**





### STEP 2



A

### STEP 3









### STEP 4





# ITEM: **315886 STEP 5**









### STEP 6







## COASTER

### STEP 7

### **COMPLETE**



### STEP 8

### HANDLE USE MANUAL





### STEP 9



### **STEP 10**



### **STEP 11**

**HANDLE USE MANUAL** 











Note: Dimension tolerance ±5%