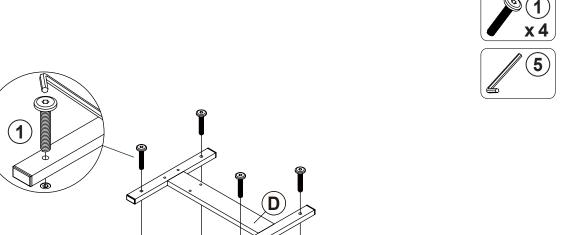

----|---------------------------|--------|-------|
| 1  | BOLT<br>M6x33mm BLK           |        | 4 PCS | 6  | ALLEN<br>WRENCH<br>5mm SR |        | 1 PC  |
| 2  | BOLT<br>M6x15mm BLK           |        | 4 PCS | 7  | CASTER WITH<br>LOCK       |        | 2 PCS |
| 3  | BOLT<br>M8x43mm BLK           | (8)    | 4 PCS | 8  | CASTER                    |        | 2 PCS |
| 4  | FLOOR<br>PROTECTOR<br>30x15mm |        | 4 PCS | 9  | SPANNER                   |        | 1 PC  |
| 5  | ALLEN<br>WRENCH<br>4mm SR     |        | 1 PC  |    |                           |        |       |

### Z7,Z8,Z9 not included in blister packaging.

### NOTE:

Phillips head screw driver is required in the assembly process; however, manufacturer does not provide this item.

# ITEM: **315886 STEP 1**





### STEP 2



A

### STEP 3









### STEP 4





# ITEM: **315886 STEP 5**









### STEP 6







## COASTER

### STEP 7

### **COMPLETE**



### STEP 8

### HANDLE USE MANUAL





### STEP 9



### **STEP 10**



### **STEP 11**

**HANDLE USE MANUAL** 











Note: Dimension tolerance ±5%