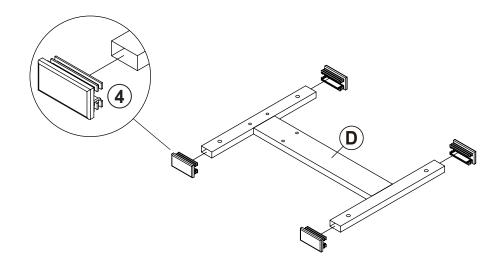

-----|-------|----|---------------------------|--------|-------|
| 1  | BOLT<br>M6x33mm BLK           |        | 4 PCS | 6  | ALLEN<br>WRENCH<br>5mm SR |        | 1 PC  |
| 2  | BOLT<br>M6x15mm BLK           |        | 4 PCS | 7  | CASTER WITH<br>LOCK       |        | 2 PCS |
| 3  | BOLT<br>M8x43mm BLK           | (8)    | 4 PCS | 8  | CASTER                    |        | 2 PCS |
| 4  | FLOOR<br>PROTECTOR<br>30x15mm |        | 4 PCS | 9  | SPANNER                   |        | 1 PC  |
| 5  | ALLEN<br>WRENCH<br>4mm SR     |        | 1 PC  |    |                           |        |       |

### Z7,Z8,Z9 not included in blister packaging.

### NOTE:

Phillips head screw driver is required in the assembly process; however, manufacturer does not provide this item.

# ITEM: **315886 STEP 1**





### STEP 2



A

### STEP 3









### STEP 4





# ITEM: **315886 STEP 5**









### STEP 6







## COASTER

### STEP 7

### **COMPLETE**



### STEP 8

### HANDLE USE MANUAL





### STEP 9



### **STEP 10**



### **STEP 11**

**HANDLE USE MANUAL** 











Note: Dimension tolerance ±5%