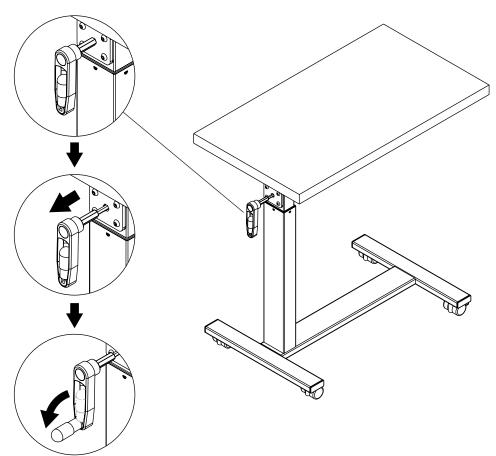

6x15mm BLK           |        | 4 PCS | 7  | CASTER WITH<br>LOCK       |        | 2 PCS |
| 3  | BOLT<br>M8x43mm BLK           | (8)    | 4 PCS | 8  | CASTER                    |        | 2 PCS |
| 4  | FLOOR<br>PROTECTOR<br>30x15mm |        | 4 PCS | 9  | SPANNER                   |        | 1 PC  |
| 5  | ALLEN<br>WRENCH<br>4mm SR     |        | 1 PC  |    |                           |        |       |

### Z7,Z8,Z9 not included in blister packaging.

### NOTE:

Phillips head screw driver is required in the assembly process; however, manufacturer does not provide this item.

# ITEM: **315886 STEP 1**





### STEP 2



A

### STEP 3









### STEP 4





# ITEM: **315886 STEP 5**









### STEP 6







## COASTER

### STEP 7

### **COMPLETE**



### STEP 8

### HANDLE USE MANUAL





### STEP 9



### **STEP 10**



### **STEP 11**

**HANDLE USE MANUAL** 











Note: Dimension tolerance ±5%