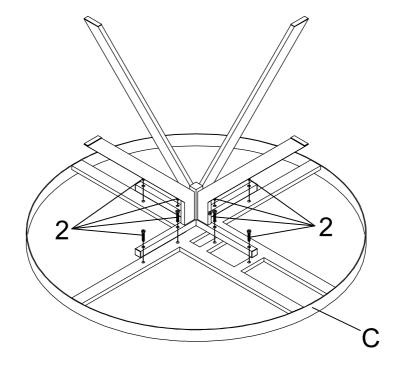

|  | 1PC  |
| D | SMALL TOP FRAME                  |  | 1PC  |
| E | DOUBLE LEG FRAME                 |  | 1PC  |
| F | SINGLE LEG FRAME                 |  | 2PCS |
| G | SWIVEL PLATE                     |  | 1PC  |
|   | PAGE 2 OF 7 COASTERFURNITURE.COM |  |      |

### ITEM:706268

### **ASSEMBLY INSTRUCTIONS**



Ζ

#### HARDWARE IDENTIFICATION

1 SHORT BOLT (1/4" x 15mm BLK)



4PCS

5 SUCTION CUP



10PCS

2 BOLT (1/4" x 28mm BLK)



8PCS

6 SMALL CAP (20 x 20mm BLK)



5PCS

3 MEDIUM BOLT (1/4" x 35mm BLK)



4PCS

LARGE CAP



4PCS

4 LONG BOLT (1/4" x 45mm BLK)



2PCS

3 ALLEN WRENCH (4mm)



1PC

STEP 1

Do not tighten until each step is completed or instructed.





PAGE 3 OF 7

COASTERFURNITURE.COM

# ITEM:706268 ASSEMBLY INSTRUCTIONS STEP 2





#### STEP 3



PAGE 4 OF 7

COASTERFURNITURE.COM

## ITEM:706268 **ASSEMBLY INSTRUCTIONS**



STEP 4



#### STEP 5



# ITEM:706268 ASSEMBLY INSTRUCTIONS STEP 6





#### STEP 7 COMPLETE



PAGE 6 OF 7



# ITEM:706268 ASSEMBLY INSTRUCTIONS



Product Size: 908 DIA X 584H (MM)

**Product Size: 35.75" DIA X 23"** 



Note: Dimension tolerance ±5%