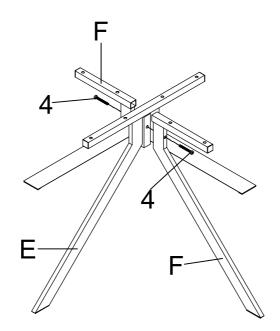

LARGE TOP FRAME                  |  | 1PC  |
| D | SMALL TOP FRAME                  |  | 1PC  |
| E | DOUBLE LEG FRAME                 |  | 1PC  |
| F | SINGLE LEG FRAME                 |  | 2PCS |
| G | SWIVEL PLATE                     |  | 1PC  |
|   | PAGE 2 OF 7 COASTERFURNITURE.COM |  |      |

### ITEM:706268

### **ASSEMBLY INSTRUCTIONS**



Ζ

#### HARDWARE IDENTIFICATION

1 SHORT BOLT (1/4" x 15mm BLK)



4PCS

5 SUCTION CUP



10PCS

2 BOLT (1/4" x 28mm BLK)



8PCS

6 SMALL CAP (20 x 20mm BLK)



5PCS

3 MEDIUM BOLT (1/4" x 35mm BLK)



4PCS

LARGE CAP



4PCS

4 LONG BOLT (1/4" x 45mm BLK)



2PCS

3 ALLEN WRENCH (4mm)



1PC

STEP 1

Do not tighten until each step is completed or instructed.





PAGE 3 OF 7

COASTERFURNITURE.COM

# ITEM:706268 ASSEMBLY INSTRUCTIONS STEP 2





#### STEP 3



PAGE 4 OF 7

COASTERFURNITURE.COM

## ITEM:706268 **ASSEMBLY INSTRUCTIONS**



STEP 4



#### STEP 5



# ITEM:706268 ASSEMBLY INSTRUCTIONS STEP 6





#### STEP 7 COMPLETE



PAGE 6 OF 7



# ITEM:706268 ASSEMBLY INSTRUCTIONS



Product Size: 908 DIA X 584H (MM)

**Product Size: 35.75" DIA X 23"** 



Note: Dimension tolerance ±5%