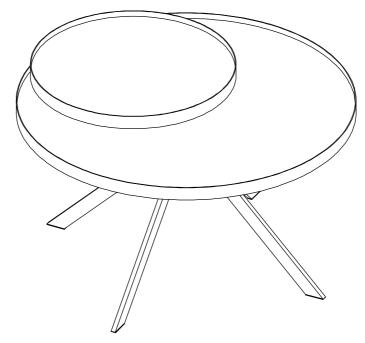

2PCS |
| G | SWIVEL PLATE                     |  | 1PC  |
|   | PAGE 2 OF 7 COASTERFURNITURE.COM |  |      |

### ITEM:706268

### **ASSEMBLY INSTRUCTIONS**



Ζ

#### HARDWARE IDENTIFICATION

1 SHORT BOLT (1/4" x 15mm BLK)



4PCS

5 SUCTION CUP



10PCS

2 BOLT (1/4" x 28mm BLK)



8PCS

6 SMALL CAP (20 x 20mm BLK)



5PCS

3 MEDIUM BOLT (1/4" x 35mm BLK)



4PCS

LARGE CAP



4PCS

4 LONG BOLT (1/4" x 45mm BLK)



2PCS

3 ALLEN WRENCH (4mm)



1PC

STEP 1

Do not tighten until each step is completed or instructed.





PAGE 3 OF 7

COASTERFURNITURE.COM

# ITEM:706268 ASSEMBLY INSTRUCTIONS STEP 2





#### STEP 3



PAGE 4 OF 7

COASTERFURNITURE.COM

## ITEM:706268 **ASSEMBLY INSTRUCTIONS**



STEP 4



#### STEP 5



# ITEM:706268 ASSEMBLY INSTRUCTIONS STEP 6





#### STEP 7 COMPLETE



PAGE 6 OF 7



# ITEM:706268 ASSEMBLY INSTRUCTIONS



Product Size: 908 DIA X 584H (MM)

**Product Size: 35.75" DIA X 23"** 



Note: Dimension tolerance ±5%