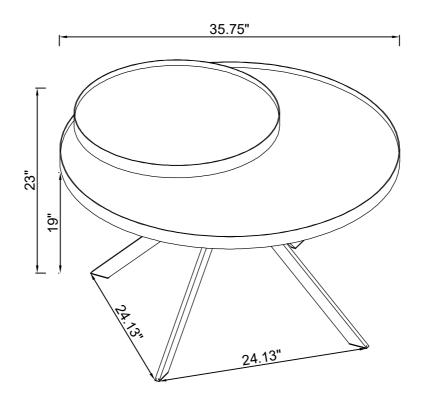

# ITEM:706268 ASSEMBLY INSTRUCTIONS

Product Size: 908 DIA X 584H (MM)

**Product Size: 35.75" DIA X 23"** 

Note: Dimension tolerance ±5%