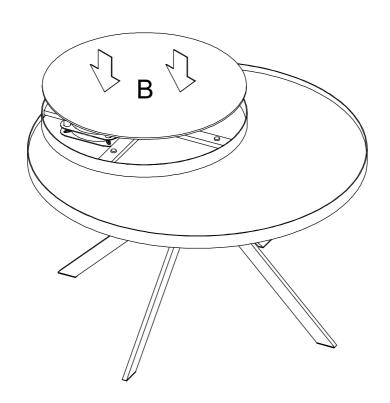

ME                 |  | 2PCS |
| G | SWIVEL PLATE                     |  | 1PC  |
|   | PAGE 2 OF 7 COASTERFURNITURE.COM |  |      |

### ITEM:706268

### **ASSEMBLY INSTRUCTIONS**



Ζ

#### HARDWARE IDENTIFICATION

1 SHORT BOLT (1/4" x 15mm BLK)



4PCS

5 SUCTION CUP



10PCS

2 BOLT (1/4" x 28mm BLK)



8PCS

6 SMALL CAP (20 x 20mm BLK)



5PCS

3 MEDIUM BOLT (1/4" x 35mm BLK)



4PCS

LARGE CAP



4PCS

4 LONG BOLT (1/4" x 45mm BLK)



2PCS

3 ALLEN WRENCH (4mm)



1PC

STEP 1

Do not tighten until each step is completed or instructed.





PAGE 3 OF 7

COASTERFURNITURE.COM

# ITEM:706268 ASSEMBLY INSTRUCTIONS STEP 2





#### STEP 3



PAGE 4 OF 7

COASTERFURNITURE.COM

## ITEM:706268 **ASSEMBLY INSTRUCTIONS**



STEP 4



#### STEP 5



# ITEM:706268 ASSEMBLY INSTRUCTIONS STEP 6





#### STEP 7 COMPLETE



PAGE 6 OF 7



# ITEM:706268 ASSEMBLY INSTRUCTIONS



Product Size: 908 DIA X 584H (MM)

**Product Size: 35.75" DIA X 23"** 



Note: Dimension tolerance ±5%