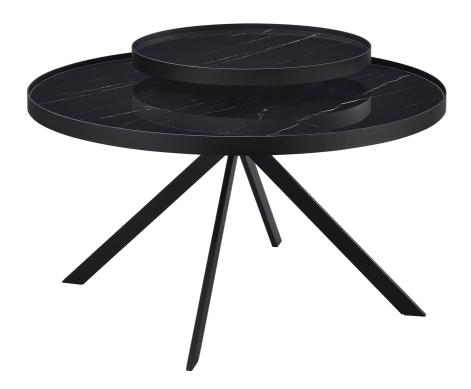

#### PARTS IDENTIFICATION

| Α | LARGE GLASS                      |  | 1PC  |
|---|----------------------------------|--|------|
| В | SMALL GLASS                      |  | 1PC  |
| С | LARGE TOP FRAME                  |  | 1PC  |
| D | SMALL TOP FRAME                  |  | 1PC  |
| E | DOUBLE LEG FRAME                 |  | 1PC  |
| F | SINGLE LEG FRAME                 |  | 2PCS |
| G | SWIVEL PLATE                     |  | 1PC  |
|   | PAGE 2 OF 7 COASTERFURNITURE.COM |  |      |

# ITEM:706268 ASSEMBLY INSTRUCTIONS

Product Size: 908 DIA X 584H (MM)

**Product Size: 35.75" DIA X 23"** 

Note: Dimension tolerance ±5%