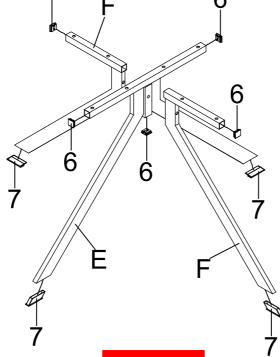

--------------|--|------|
| В | SMALL GLASS                      |  | 1PC  |
| С | LARGE TOP FRAME                  |  | 1PC  |
| D | SMALL TOP FRAME                  |  | 1PC  |
| E | DOUBLE LEG FRAME                 |  | 1PC  |
| F | SINGLE LEG FRAME                 |  | 2PCS |
| G | SWIVEL PLATE                     |  | 1PC  |
|   | PAGE 2 OF 7 COASTERFURNITURE.COM |  |      |

### ITEM:706268

### **ASSEMBLY INSTRUCTIONS**



Ζ

#### HARDWARE IDENTIFICATION

1 SHORT BOLT (1/4" x 15mm BLK)



4PCS

5 SUCTION CUP



10PCS

2 BOLT (1/4" x 28mm BLK)



8PCS

6 SMALL CAP (20 x 20mm BLK)



5PCS

3 MEDIUM BOLT (1/4" x 35mm BLK)



4PCS

LARGE CAP



4PCS

4 LONG BOLT (1/4" x 45mm BLK)



2PCS

3 ALLEN WRENCH (4mm)



1PC

STEP 1

Do not tighten until each step is completed or instructed.





PAGE 3 OF 7

COASTERFURNITURE.COM

# ITEM:706268 ASSEMBLY INSTRUCTIONS STEP 2





#### STEP 3



PAGE 4 OF 7

COASTERFURNITURE.COM

## ITEM:706268 **ASSEMBLY INSTRUCTIONS**



STEP 4



#### STEP 5



# ITEM:706268 ASSEMBLY INSTRUCTIONS STEP 6





#### STEP 7 COMPLETE



PAGE 6 OF 7



# ITEM:706268 ASSEMBLY INSTRUCTIONS



Product Size: 908 DIA X 584H (MM)

**Product Size: 35.75" DIA X 23"** 



Note: Dimension tolerance ±5%