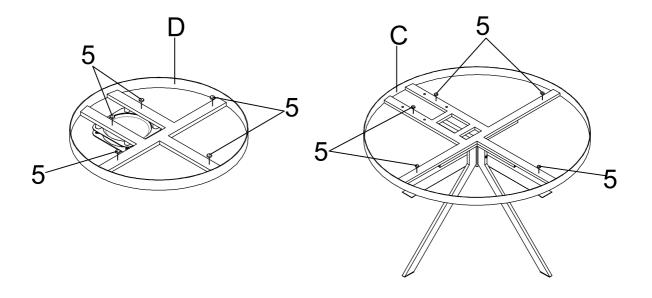

#### HARDWARE IDENTIFICATION

1 SHORT BOLT (1/4" x 15mm BLK)

4PCS

5 SUCTION CUP

10PCS

2 BOLT (1/4" x 28mm BLK)

8PCS

6 SMALL CAP (20 x 20mm BLK)

5PCS

3 MEDIUM BOLT (1/4" x 35mm BLK)

4PCS

LARGE CAP

4PCS

4 LONG BOLT (1/4" x 45mm BLK)

2PCS

3 ALLEN WRENCH (4mm)

1PC

STEP 1

Do not tighten until each step is completed or instructed.

PAGE 3 OF 7

COASTERFURNITURE.COM