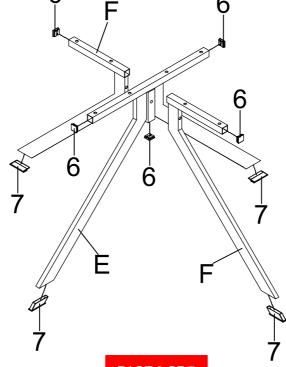

#### PARTS IDENTIFICATION

| Α | LARGE GLASS      |                | 1PC                  |  |
|---|------------------|----------------|----------------------|--|
| В | SMALL GLASS      |                | 1PC                  |  |
| С | LARGE TOP FRAME  |                | 1PC                  |  |
| D | SMALL TOP FRAME  |                | 1PC                  |  |
| E | DOUBLE LEG FRAME |                | 1PC                  |  |
| F | SINGLE LEG FRAME |                | 2PCS                 |  |
| G | SWIVEL PLATE     |                | 1PC                  |  |
|   | PAGE             | 2 OF 7 COASTER | COASTERFURNITURE.COM |  |

# ITEM:706258 ASSEMBLY INSTRUCTIONS STEP 2