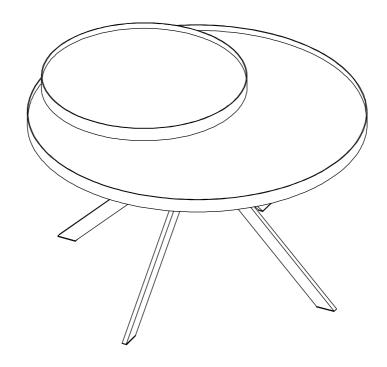

|  |
| G | SWIVEL PLATE     |                | 1PC                  |  |
|   | PAGE             | 2 OF 7 COASTER | COASTERFURNITURE.COM |  |

## ITEM:706258

### **ASSEMBLY INSTRUCTIONS**



Ζ

#### HARDWARE IDENTIFICATION

SHORT BOLT (1/4" x 15mm WHT)



4PCS

5 SUCTION CUP



10PCS

2 BOLT (1/4" x 28mm WHT)



8PCS

6 SMALL CAP (20 x 20mm WHT)



5PCS

3 MEDIUM BOLT (1/4" x 35mm WHT)



4PCS

LARGE CAP



4PCS

4 LONG BOLT (1/4" x 45mm WHT)



2PCS

8 ALLEN WRENCH (4mm)



1PC

STEP 1

Do not tighten until each step is completed or instructed.





PAGE 3 OF 7

# ITEM:706258 ASSEMBLY INSTRUCTIONS STEP 2





#### STEP 3



PAGE 4 OF 7

### ITEM:706258 **ASSEMBLY INSTRUCTIONS**



STEP 4



#### STEP 5



# ITEM:706258 ASSEMBLY INSTRUCTIONS STEP 6





#### STEP 7 COMPLETE



PAGE 6 OF 7

# ITEM:706258 ASSEMBLY INSTRUCTIONS



Product Size: 908 DIA X 584H (MM)

**Product Size: 35.75" DIA X 23"** 



Note: Dimension tolerance ±5%