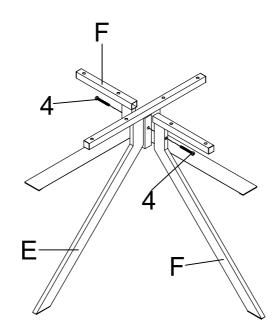

FRAME  |                | 1PC                  |  |
| E | DOUBLE LEG FRAME |                | 1PC                  |  |
| F | SINGLE LEG FRAME |                | 2PCS                 |  |
| G | SWIVEL PLATE     |                | 1PC                  |  |
|   | PAGE             | 2 OF 7 COASTER | COASTERFURNITURE.COM |  |

## ITEM:706258

### **ASSEMBLY INSTRUCTIONS**



Ζ

#### HARDWARE IDENTIFICATION

SHORT BOLT (1/4" x 15mm WHT)



4PCS

5 SUCTION CUP



10PCS

2 BOLT (1/4" x 28mm WHT)



8PCS

6 SMALL CAP (20 x 20mm WHT)



5PCS

3 MEDIUM BOLT (1/4" x 35mm WHT)



4PCS

LARGE CAP



4PCS

4 LONG BOLT (1/4" x 45mm WHT)



2PCS

8 ALLEN WRENCH (4mm)



1PC

STEP 1

Do not tighten until each step is completed or instructed.





PAGE 3 OF 7

# ITEM:706258 ASSEMBLY INSTRUCTIONS STEP 2





#### STEP 3



PAGE 4 OF 7

### ITEM:706258 **ASSEMBLY INSTRUCTIONS**



STEP 4



#### STEP 5



# ITEM:706258 ASSEMBLY INSTRUCTIONS STEP 6





#### STEP 7 COMPLETE



PAGE 6 OF 7

# ITEM:706258 ASSEMBLY INSTRUCTIONS



Product Size: 908 DIA X 584H (MM)

**Product Size: 35.75" DIA X 23"** 



Note: Dimension tolerance ±5%