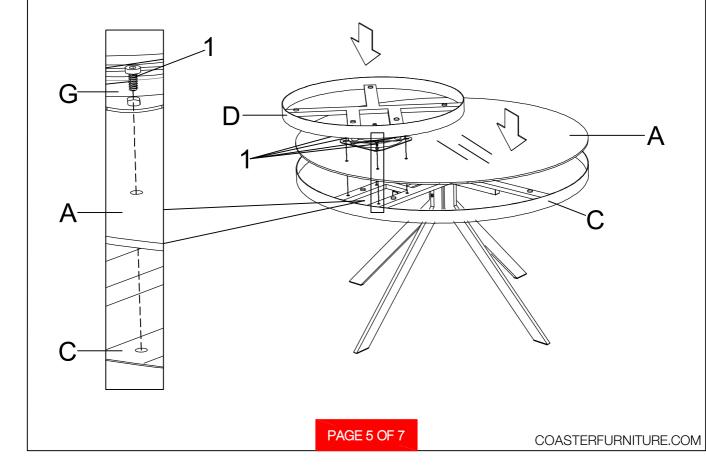

|  |
| F | SINGLE LEG FRAME |                | 2PCS                 |  |
| G | SWIVEL PLATE     |                | 1PC                  |  |
|   | PAGE             | 2 OF 7 COASTER | COASTERFURNITURE.COM |  |

## ITEM:706258

### **ASSEMBLY INSTRUCTIONS**



Ζ

#### HARDWARE IDENTIFICATION

SHORT BOLT (1/4" x 15mm WHT)



4PCS

5 SUCTION CUP



10PCS

2 BOLT (1/4" x 28mm WHT)



8PCS

6 SMALL CAP (20 x 20mm WHT)



5PCS

3 MEDIUM BOLT (1/4" x 35mm WHT)



4PCS

LARGE CAP



4PCS

4 LONG BOLT (1/4" x 45mm WHT)



2PCS

8 ALLEN WRENCH (4mm)



1PC

STEP 1

Do not tighten until each step is completed or instructed.





PAGE 3 OF 7

# ITEM:706258 ASSEMBLY INSTRUCTIONS STEP 2





#### STEP 3



PAGE 4 OF 7

### ITEM:706258 **ASSEMBLY INSTRUCTIONS**



STEP 4



#### STEP 5



# ITEM:706258 ASSEMBLY INSTRUCTIONS STEP 6





#### STEP 7 COMPLETE



PAGE 6 OF 7

# ITEM:706258 ASSEMBLY INSTRUCTIONS



Product Size: 908 DIA X 584H (MM)

**Product Size: 35.75" DIA X 23"** 



Note: Dimension tolerance ±5%