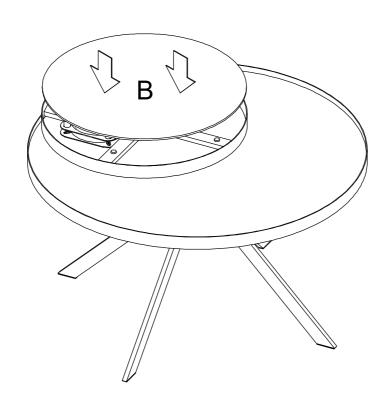

| 2PCS                 |  |
| G | SWIVEL PLATE     |                | 1PC                  |  |
|   | PAGE             | 2 OF 7 COASTER | COASTERFURNITURE.COM |  |

## ITEM:706258

### **ASSEMBLY INSTRUCTIONS**



Ζ

#### HARDWARE IDENTIFICATION

SHORT BOLT (1/4" x 15mm WHT)



4PCS

5 SUCTION CUP



10PCS

2 BOLT (1/4" x 28mm WHT)



8PCS

6 SMALL CAP (20 x 20mm WHT)



5PCS

3 MEDIUM BOLT (1/4" x 35mm WHT)



4PCS

LARGE CAP



4PCS

4 LONG BOLT (1/4" x 45mm WHT)



2PCS

8 ALLEN WRENCH (4mm)



1PC

STEP 1

Do not tighten until each step is completed or instructed.





PAGE 3 OF 7

# ITEM:706258 ASSEMBLY INSTRUCTIONS STEP 2





#### STEP 3



PAGE 4 OF 7

### ITEM:706258 **ASSEMBLY INSTRUCTIONS**



STEP 4



#### STEP 5



# ITEM:706258 ASSEMBLY INSTRUCTIONS STEP 6





#### STEP 7 COMPLETE



PAGE 6 OF 7

# ITEM:706258 ASSEMBLY INSTRUCTIONS



Product Size: 908 DIA X 584H (MM)

**Product Size: 35.75" DIA X 23"** 



Note: Dimension tolerance ±5%