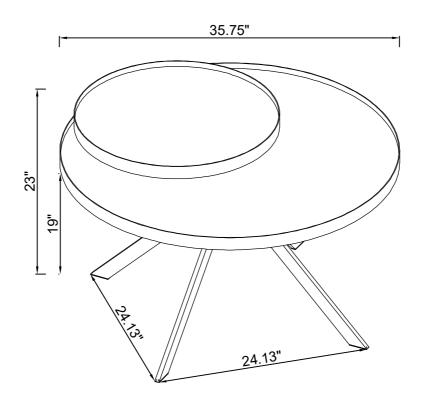

# ITEM:706258 ASSEMBLY INSTRUCTIONS

Product Size: 908 DIA X 584H (MM)

**Product Size: 35.75" DIA X 23"** 

Note: Dimension tolerance ±5%