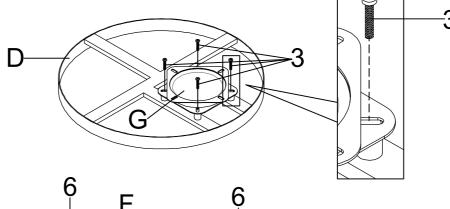

#### PARTS IDENTIFICATION

| Α | LARGE GLASS      |                | 1PC                  |  |
|---|------------------|----------------|----------------------|--|
| В | SMALL GLASS      |                | 1PC                  |  |
| С | LARGE TOP FRAME  |                | 1PC                  |  |
| D | SMALL TOP FRAME  |                | 1PC                  |  |
| E | DOUBLE LEG FRAME |                | 1PC                  |  |
| F | SINGLE LEG FRAME |                | 2PCS                 |  |
| G | SWIVEL PLATE     |                | 1PC                  |  |
|   | PAGE             | 2 OF 7 COASTER | COASTERFURNITURE.COM |  |

1PC

STEP 1

Do not tighten until each step is completed or instructed.

PAGE 3 OF 7