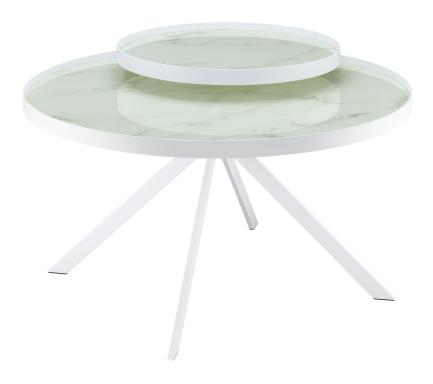

# ITEM:706258 ASSEMBLY INSTRUCTIONS

Product Size: 908 DIA X 584H (MM)

**Product Size: 35.75" DIA X 23"** 

Note: Dimension tolerance ±5%