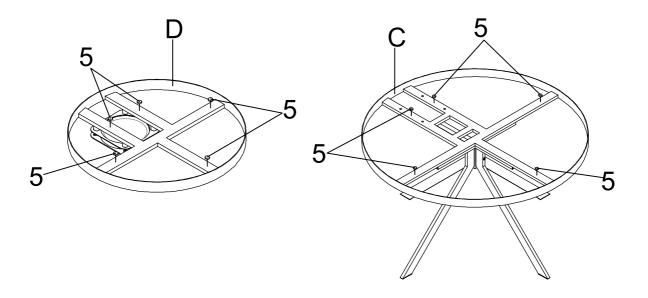

| 1PC                  |  |
| F | SINGLE LEG FRAME |                | 2PCS                 |  |
| G | SWIVEL PLATE     |                | 1PC                  |  |
|   | PAGE             | 2 OF 7 COASTER | COASTERFURNITURE.COM |  |

## ITEM:706258

### **ASSEMBLY INSTRUCTIONS**



Ζ

#### HARDWARE IDENTIFICATION

SHORT BOLT (1/4" x 15mm WHT)



4PCS

5 SUCTION CUP



10PCS

2 BOLT (1/4" x 28mm WHT)



8PCS

6 SMALL CAP (20 x 20mm WHT)



5PCS

3 MEDIUM BOLT (1/4" x 35mm WHT)



4PCS

LARGE CAP



4PCS

4 LONG BOLT (1/4" x 45mm WHT)



2PCS

8 ALLEN WRENCH (4mm)



1PC

STEP 1

Do not tighten until each step is completed or instructed.





PAGE 3 OF 7

# ITEM:706258 ASSEMBLY INSTRUCTIONS STEP 2





#### STEP 3



PAGE 4 OF 7

### ITEM:706258 **ASSEMBLY INSTRUCTIONS**



STEP 4



#### STEP 5



# ITEM:706258 ASSEMBLY INSTRUCTIONS STEP 6





#### STEP 7 COMPLETE



PAGE 6 OF 7

# ITEM:706258 ASSEMBLY INSTRUCTIONS



Product Size: 908 DIA X 584H (MM)

**Product Size: 35.75" DIA X 23"** 



Note: Dimension tolerance ±5%