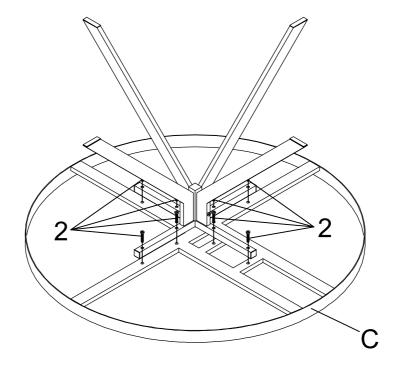

| 1PC                  |  |
| E | DOUBLE LEG FRAME |                | 1PC                  |  |
| F | SINGLE LEG FRAME |                | 2PCS                 |  |
| G | SWIVEL PLATE     |                | 1PC                  |  |
|   | PAGE             | 2 OF 7 COASTER | COASTERFURNITURE.COM |  |

## ITEM:706258

### **ASSEMBLY INSTRUCTIONS**



Ζ

#### HARDWARE IDENTIFICATION

SHORT BOLT (1/4" x 15mm WHT)



4PCS

5 SUCTION CUP



10PCS

2 BOLT (1/4" x 28mm WHT)



8PCS

6 SMALL CAP (20 x 20mm WHT)



5PCS

3 MEDIUM BOLT (1/4" x 35mm WHT)



4PCS

LARGE CAP



4PCS

4 LONG BOLT (1/4" x 45mm WHT)



2PCS

8 ALLEN WRENCH (4mm)



1PC

STEP 1

Do not tighten until each step is completed or instructed.





PAGE 3 OF 7

# ITEM:706258 ASSEMBLY INSTRUCTIONS STEP 2





#### STEP 3



PAGE 4 OF 7

### ITEM:706258 **ASSEMBLY INSTRUCTIONS**



STEP 4



#### STEP 5



# ITEM:706258 ASSEMBLY INSTRUCTIONS STEP 6





#### STEP 7 COMPLETE



PAGE 6 OF 7

# ITEM:706258 ASSEMBLY INSTRUCTIONS



Product Size: 908 DIA X 584H (MM)

**Product Size: 35.75" DIA X 23"** 



Note: Dimension tolerance ±5%