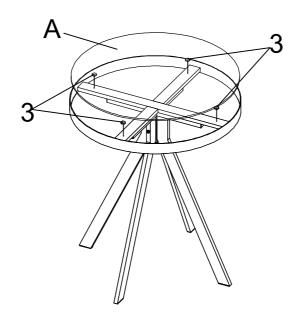

#### PARTS IDENTIFICATION

| А                                | GLASS                           |  |      |   |                              |  | 1PC  |
|----------------------------------|---------------------------------|--|------|---|------------------------------|--|------|
| В                                | TOP FRAME                       |  |      |   | 1PC                          |  |      |
| С                                | DOUBLE LE                       |  |      |   | 1PC                          |  |      |
| D                                | SINGLE LEG FRAME                |  |      |   |                              |  | 2PCS |
| z HARDWARE IDENTIFICATION        |                                 |  |      |   |                              |  |      |
| 1                                | SHORT BOLT<br>(1/4" x 28mm WHT) |  | 8PCS | 4 | LARGE CAP                    |  | 4PCS |
| 2                                | LONG BOLT<br>(1/4" x 45mm WHT)  |  | 2PCS | 5 | SMALL CAP<br>(20 x 20mm WHT) |  | 5PCS |
| 3                                | SUCTION CUP                     |  | 4PCS | 6 | ALLEN WRENCH<br>(4mm)        |  | 1PC  |
| PAGE 2 OF 5 COASTERFURNITURE.COM |                                 |  |      |   |                              |  |      |

## ITEM:706257 ASSEMBLY INSTRUCTIONS

STEP 1

Do not tighten until each step is completed or instructed.