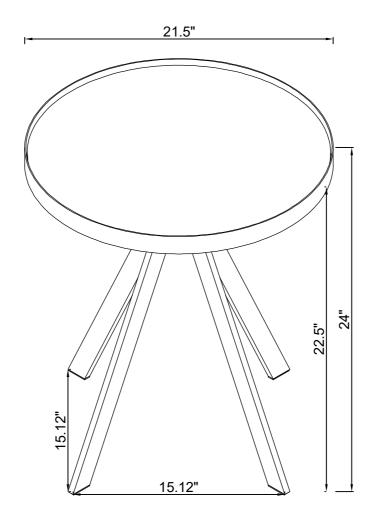

## ITEM:706257 ASSEMBLY INSTRUCTIONS

Product Size: 546 DIA X 610H (MM)

Product Size: 21.5" DIA X 24"

Note: Dimension tolerance ±5%