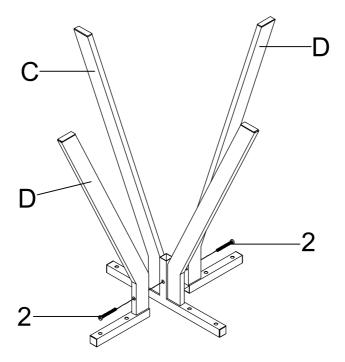

|   |                              |  | 2PCS |
| z HARDWARE IDENTIFICATION        |                                 |  |      |   |                              |  |      |
| 1                                | SHORT BOLT<br>(1/4" x 28mm WHT) |  | 8PCS | 4 | LARGE CAP                    |  | 4PCS |
| 2                                | LONG BOLT<br>(1/4" x 45mm WHT)  |  | 2PCS | 5 | SMALL CAP<br>(20 x 20mm WHT) |  | 5PCS |
| 3                                | SUCTION CUP                     |  | 4PCS | 6 | ALLEN WRENCH<br>(4mm)        |  | 1PC  |
| PAGE 2 OF 5 COASTERFURNITURE.COM |                                 |  |      |   |                              |  |      |

## ITEM:706257 ASSEMBLY INSTRUCTIONS



STEP 1

Do not tighten until each step is completed or instructed.



### STEP 2



# ITEM:706257 ASSEMBLY INSTRUCTIONS STEP 3





#### STEP 4



COMPLETE



PAGE 4 OF 5

COASTERFURNITURE.COM

## ITEM:706257 ASSEMBLY INSTRUCTIONS



Product Size: 546 DIA X 610H (MM)

Product Size: 21.5" DIA X 24"



Note: Dimension tolerance ±5%