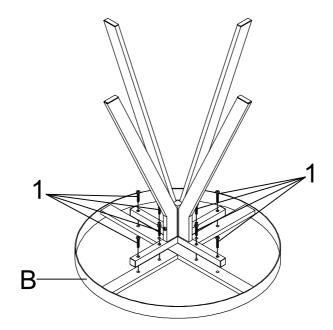

z HARDWARE IDENTIFICATION        |                                 |  |      |   |                              |  |      |
| 1                                | SHORT BOLT<br>(1/4" x 28mm WHT) |  | 8PCS | 4 | LARGE CAP                    |  | 4PCS |
| 2                                | LONG BOLT<br>(1/4" x 45mm WHT)  |  | 2PCS | 5 | SMALL CAP<br>(20 x 20mm WHT) |  | 5PCS |
| 3                                | SUCTION CUP                     |  | 4PCS | 6 | ALLEN WRENCH<br>(4mm)        |  | 1PC  |
| PAGE 2 OF 5 COASTERFURNITURE.COM |                                 |  |      |   |                              |  |      |

## ITEM:706257 ASSEMBLY INSTRUCTIONS



STEP 1

Do not tighten until each step is completed or instructed.



### STEP 2



# ITEM:706257 ASSEMBLY INSTRUCTIONS STEP 3





#### STEP 4



COMPLETE



PAGE 4 OF 5

COASTERFURNITURE.COM

## ITEM:706257 ASSEMBLY INSTRUCTIONS



Product Size: 546 DIA X 610H (MM)

Product Size: 21.5" DIA X 24"



Note: Dimension tolerance ±5%