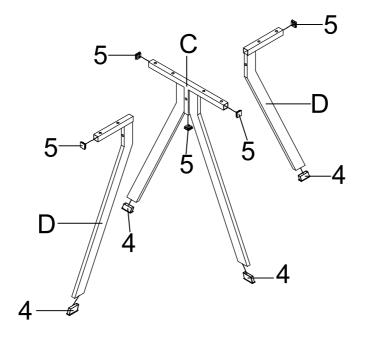

## ITEM:706257 ASSEMBLY INSTRUCTIONS

STEP 1

Do not tighten until each step is completed or instructed.

#### PARTS IDENTIFICATION

| А                                | GLASS                           |  |      |   |                              |  | 1PC  |
|----------------------------------|---------------------------------|--|------|---|------------------------------|--|------|
| В                                | TOP FRAME                       |  |      |   | 1PC                          |  |      |
| С                                | DOUBLE LE                       |  |      |   | 1PC                          |  |      |
| D                                | SINGLE LEG FRAME                |  |      |   |                              |  | 2PCS |
| z HARDWARE IDENTIFICATION        |                                 |  |      |   |                              |  |      |
| 1                                | SHORT BOLT<br>(1/4" x 28mm WHT) |  | 8PCS | 4 | LARGE CAP                    |  | 4PCS |
| 2                                | LONG BOLT<br>(1/4" x 45mm WHT)  |  | 2PCS | 5 | SMALL CAP<br>(20 x 20mm WHT) |  | 5PCS |
| 3                                | SUCTION CUP                     |  | 4PCS | 6 | ALLEN WRENCH<br>(4mm)        |  | 1PC  |
| PAGE 2 OF 5 COASTERFURNITURE.COM |                                 |  |      |   |                              |  |      |