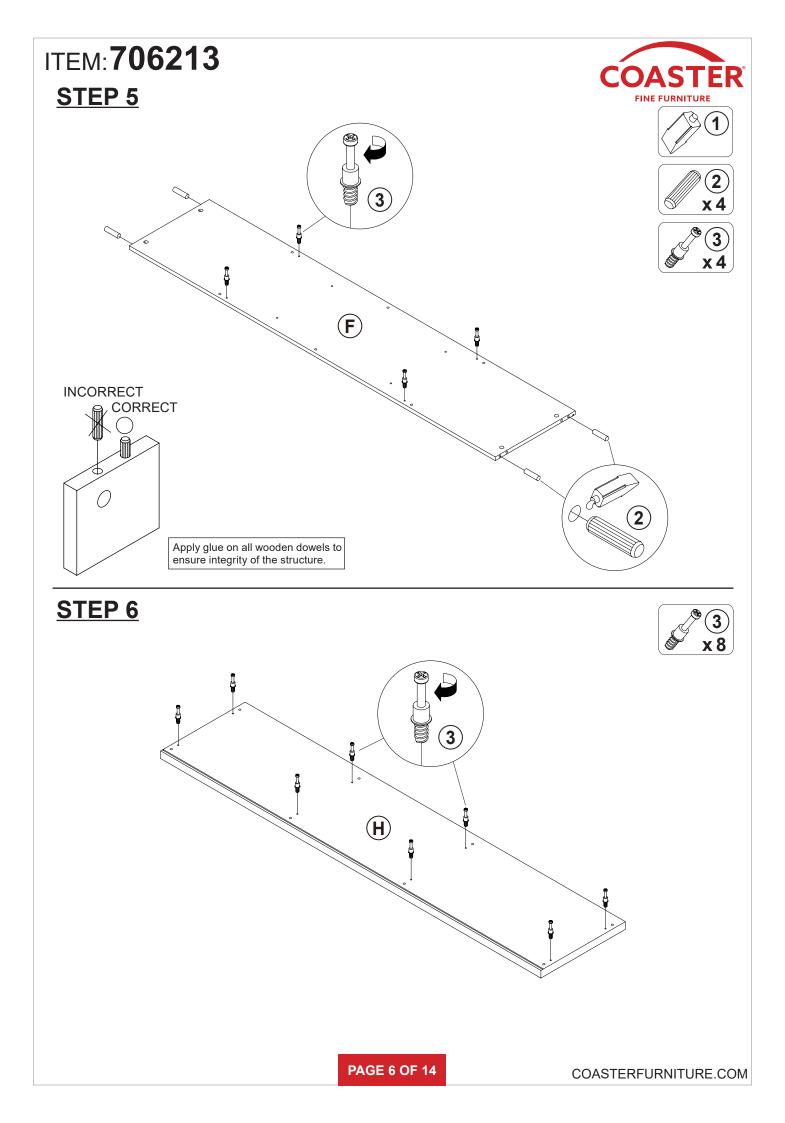

|            |

Z8, Z9, Z11, Z13, Z17 not included in blister packaging.

NOTE:

Phillips head screw driver is required in the assembly process; however, manufacturer does not provide this item.











# ITEM:706213 STEP 11







COASTERFURNITURE.COM



## ITEM:706213 **STEP 14**