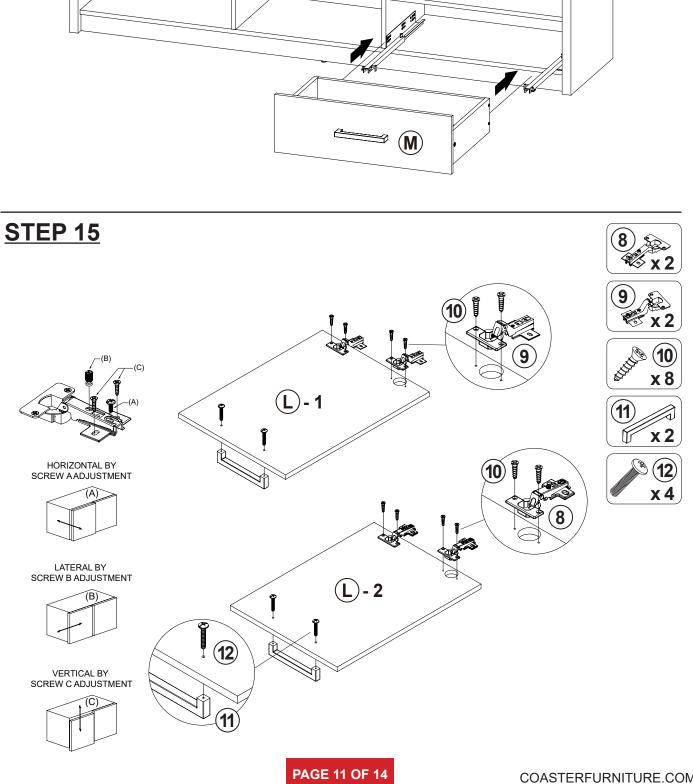

|            |

Z8, Z9, Z11, Z13, Z17 not included in blister packaging.

NOTE:

Phillips head screw driver is required in the assembly process; however, manufacturer does not provide this item.











# ITEM:706213 STEP 11







COASTERFURNITURE.COM



## ITEM:706213 **STEP 14**