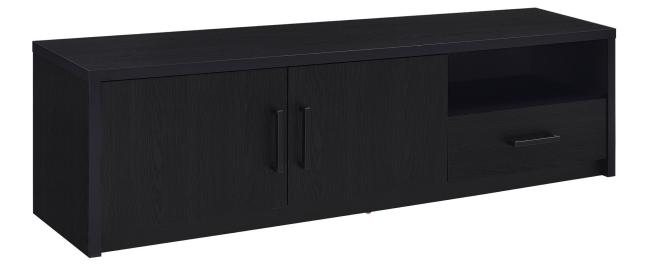

ASSEMBLY TIME **60 MINUTES** MAX TV SIZE : 75" PARTS IDENTIFICATION LEFT SIDE **1 PC BACK PANEL 1 PC** Α J PANEL **RIGHT SIDE RIGHT BACK**  $\circ$ В **1 PC** Κ 1 PC PANEL PANEL LEFT DIVIDER С **1 PC** L DOOR **2 PCS** PANEL **RIGHT DIVIDER** DRAWER D **1 PC 1 PC** Μ PANEL **FRONT PANEL** BOTTOM **DRAWER BACK** Е 2 PCS Ν **1 PC** CROSSBAR PANEL **DRAWER LEFT BOTTOM PANEL 1 PC 1 PC** F 0 SIDE PANEL **RIGHT CROSS DRAWER RIGHT** Ρ G **1 PC 1 PC** PANEL SIDE PANEL DECORATIVE DRAWER н **1 PC 1 PC** Q STRIP **BOTTOM PANEL** DRAWER LEFT BACK I **1 PC** BOTTOM **1 PC** R PANEL SUPPORT