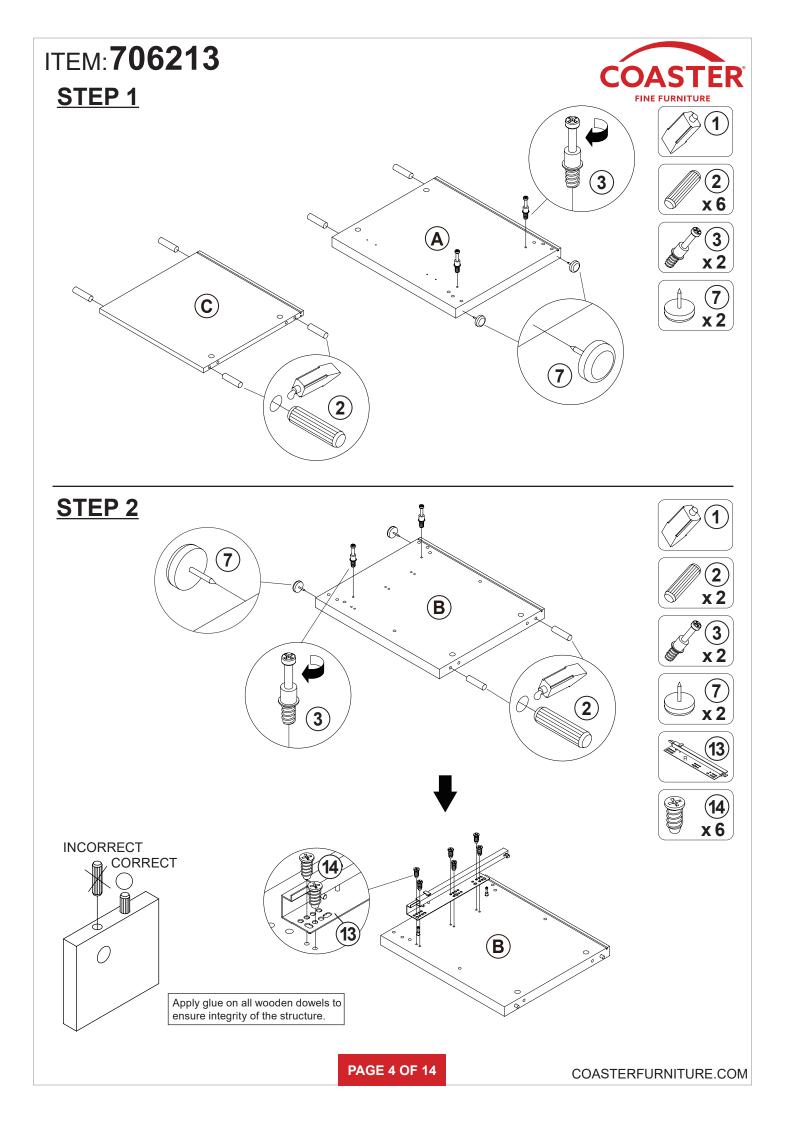

|            |

Z8, Z9, Z11, Z13, Z17 not included in blister packaging.

NOTE:

Phillips head screw driver is required in the assembly process; however, manufacturer does not provide this item.











# ITEM:706213 STEP 11







COASTERFURNITURE.COM



## ITEM:706213 **STEP 14**