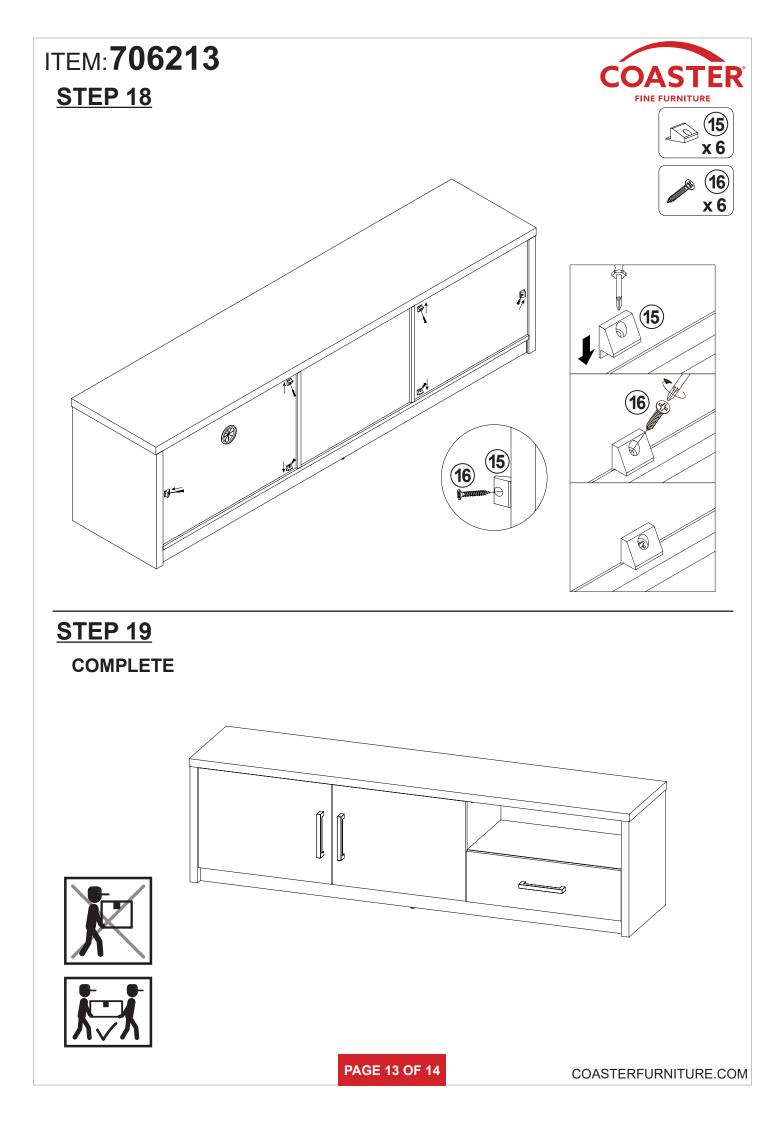

|            |

Z8, Z9, Z11, Z13, Z17 not included in blister packaging.

NOTE:

Phillips head screw driver is required in the assembly process; however, manufacturer does not provide this item.











# ITEM:706213 STEP 11







COASTERFURNITURE.COM



## ITEM:706213 **STEP 14**