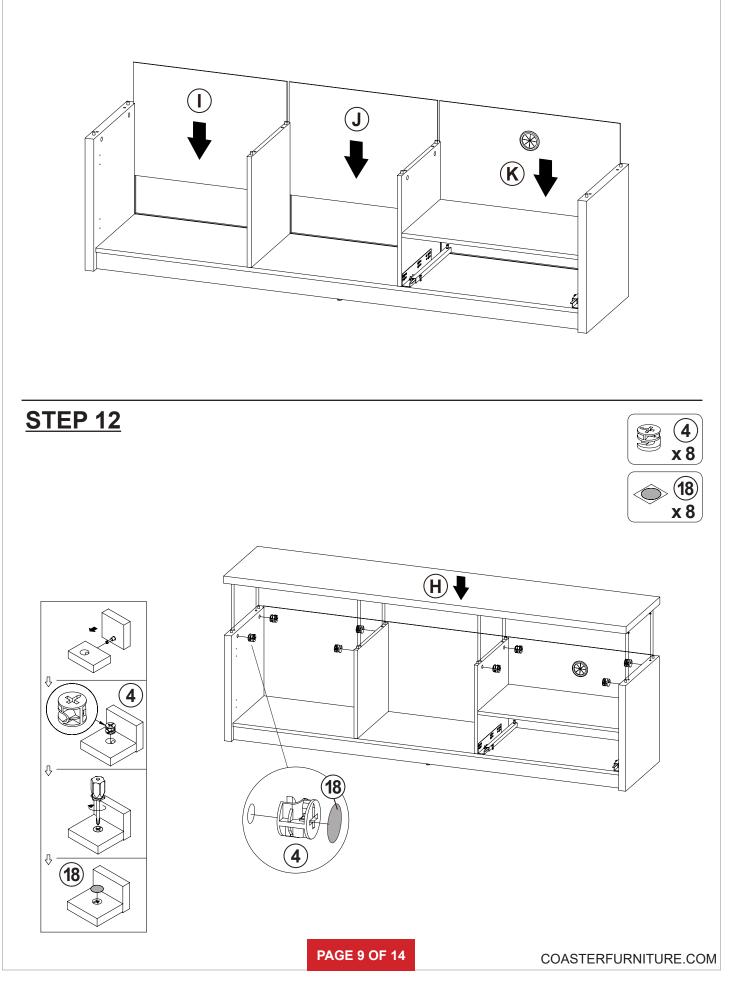

|            |

Z8, Z9, Z11, Z13, Z17 not included in blister packaging.

NOTE:

Phillips head screw driver is required in the assembly process; however, manufacturer does not provide this item.











# ITEM:706213 STEP 11







COASTERFURNITURE.COM



## ITEM:706213 **STEP 14**