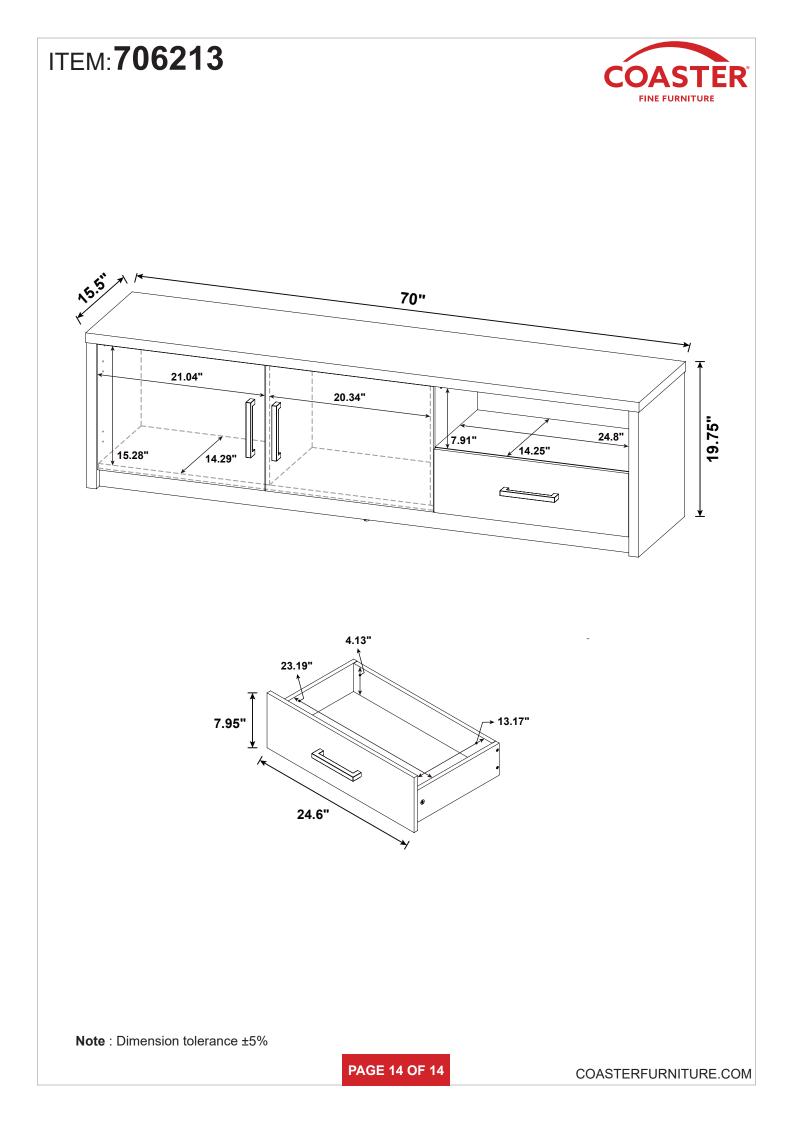

|            |

Z8, Z9, Z11, Z13, Z17 not included in blister packaging.

NOTE:

Phillips head screw driver is required in the assembly process; however, manufacturer does not provide this item.











# ITEM:706213 STEP 11







COASTERFURNITURE.COM



## ITEM:706213 **STEP 14**