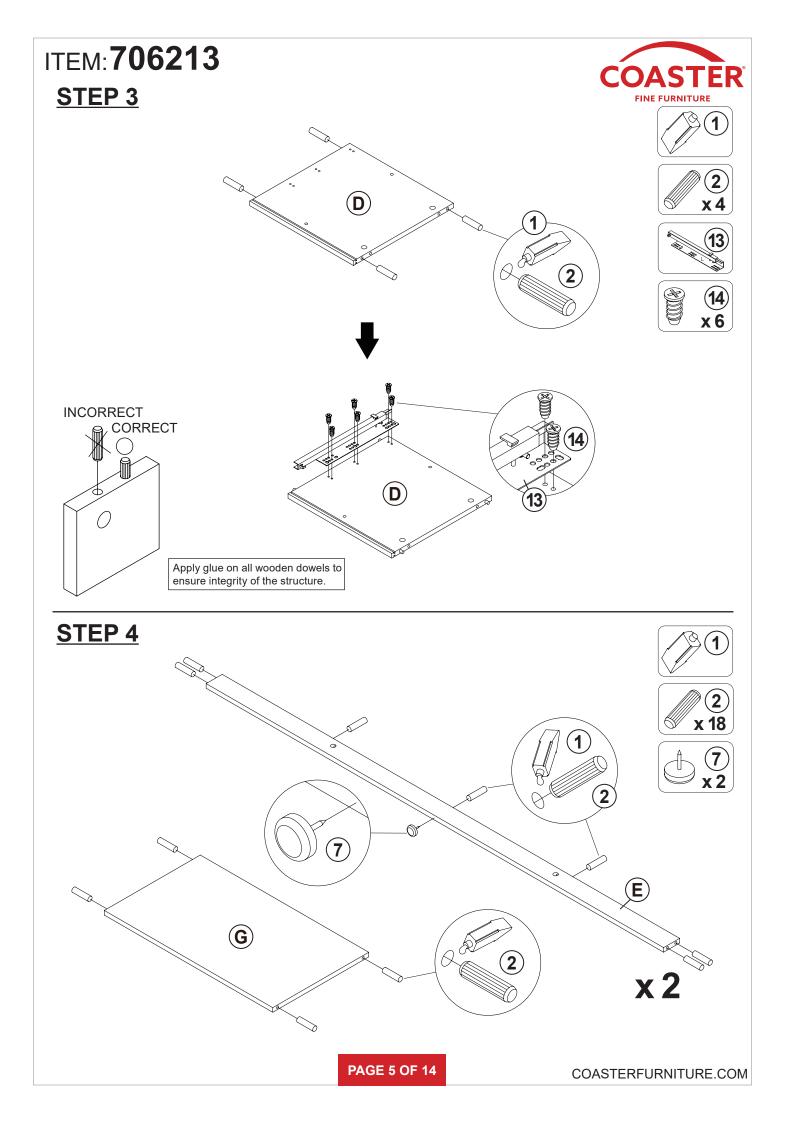

|            |

Z8, Z9, Z11, Z13, Z17 not included in blister packaging.

NOTE:

Phillips head screw driver is required in the assembly process; however, manufacturer does not provide this item.











# ITEM:706213 STEP 11







COASTERFURNITURE.COM



## ITEM:706213 **STEP 14**