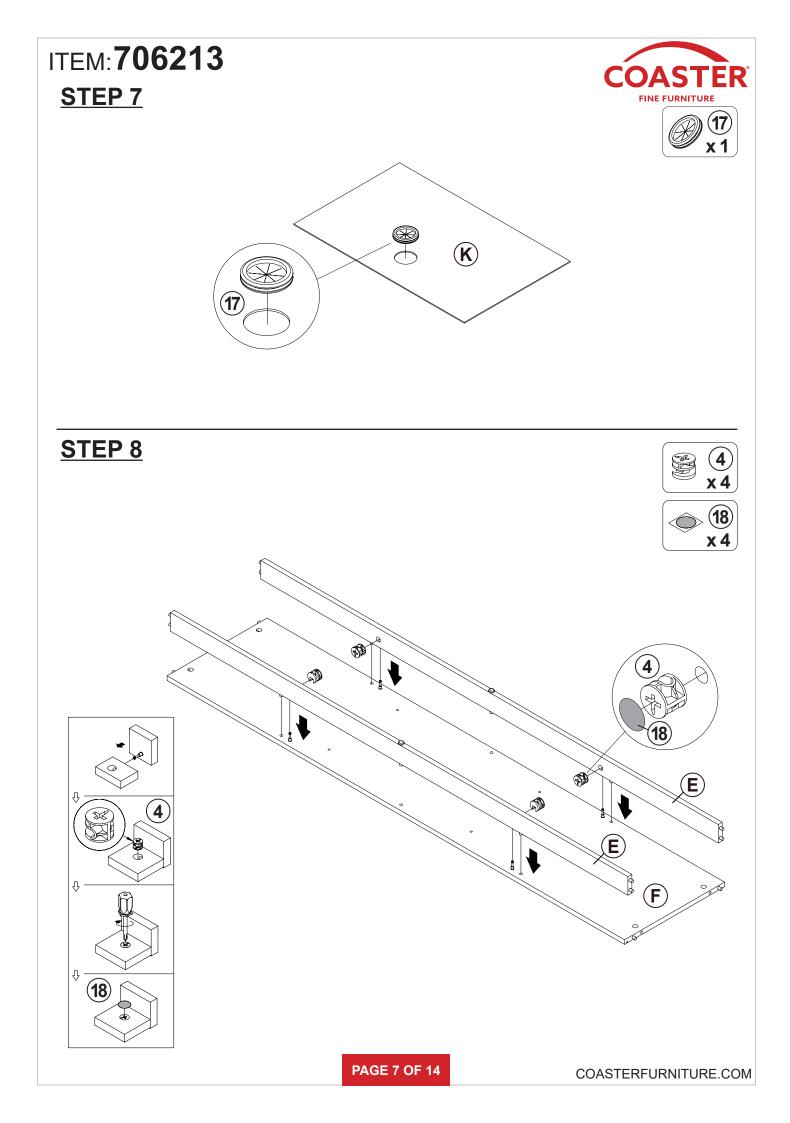

|            |

Z8, Z9, Z11, Z13, Z17 not included in blister packaging.

NOTE:

Phillips head screw driver is required in the assembly process; however, manufacturer does not provide this item.











# ITEM:706213 STEP 11







COASTERFURNITURE.COM



## ITEM:706213 **STEP 14**