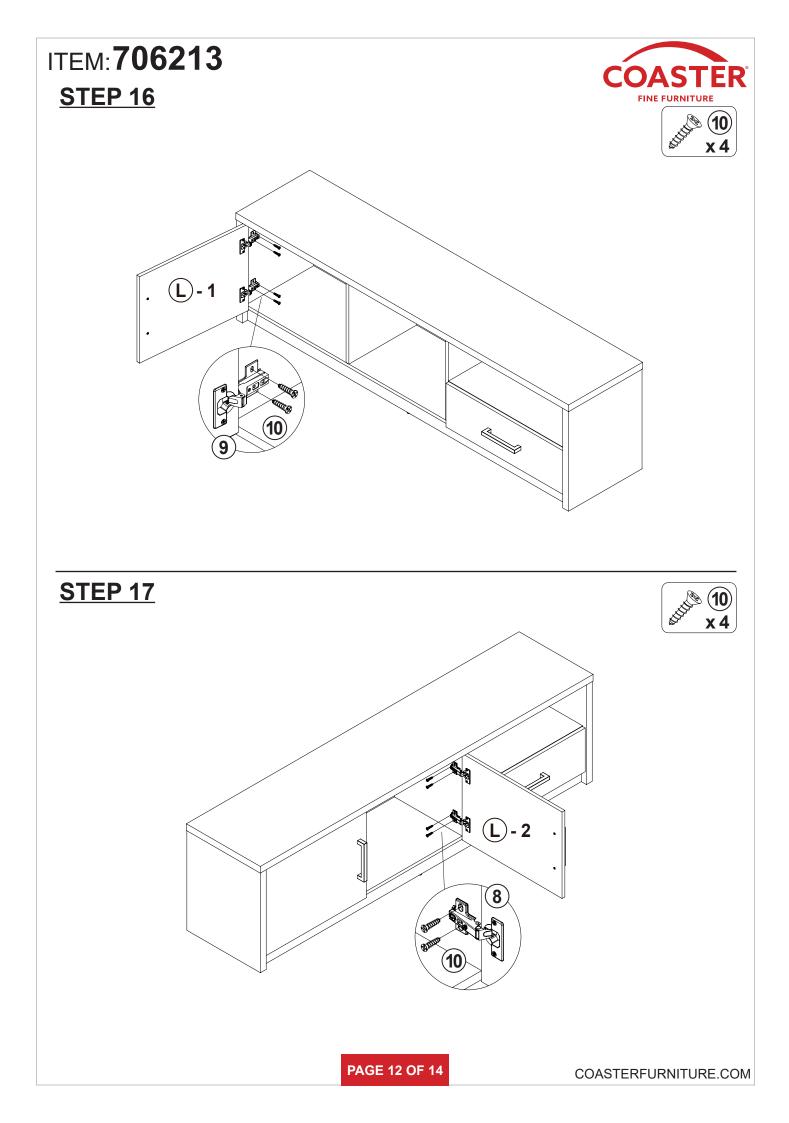

|            |

Z8, Z9, Z11, Z13, Z17 not included in blister packaging.

NOTE:

Phillips head screw driver is required in the assembly process; however, manufacturer does not provide this item.











# ITEM:706213 STEP 11







COASTERFURNITURE.COM



## ITEM:706213 **STEP 14**