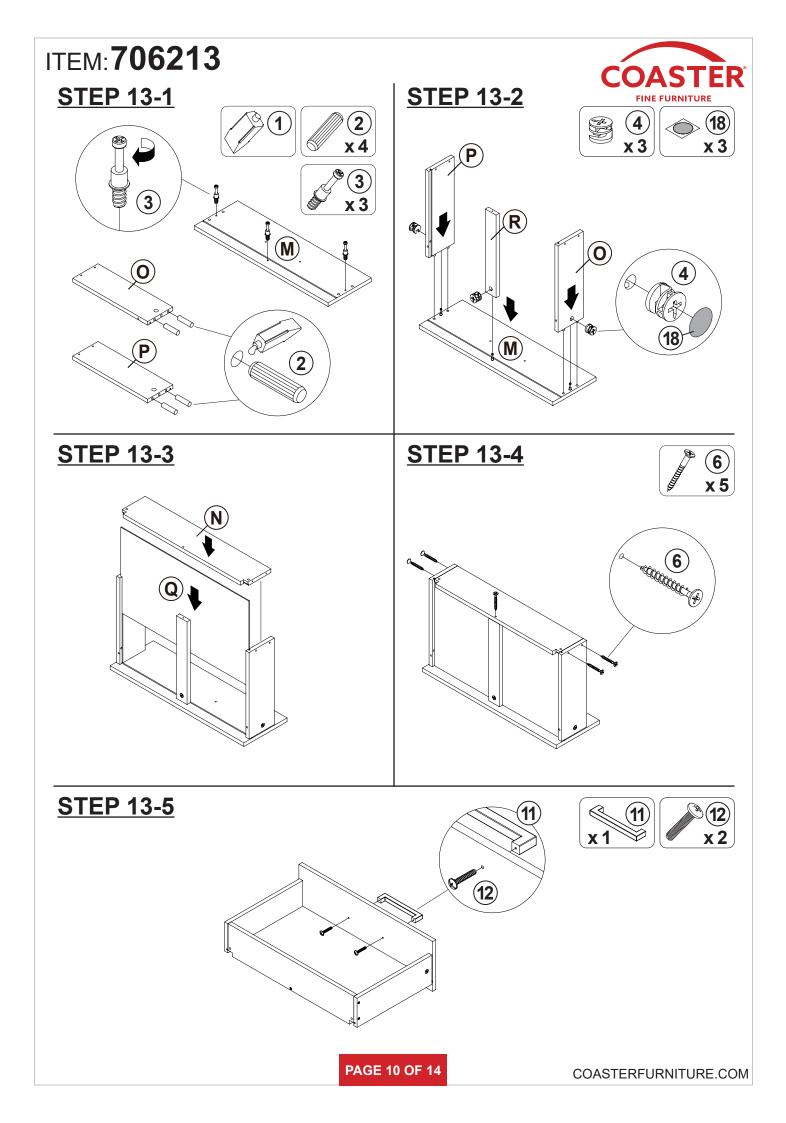

|            |

Z8, Z9, Z11, Z13, Z17 not included in blister packaging.

NOTE:

Phillips head screw driver is required in the assembly process; however, manufacturer does not provide this item.











# ITEM:706213 STEP 11







COASTERFURNITURE.COM



## ITEM:706213 **STEP 14**