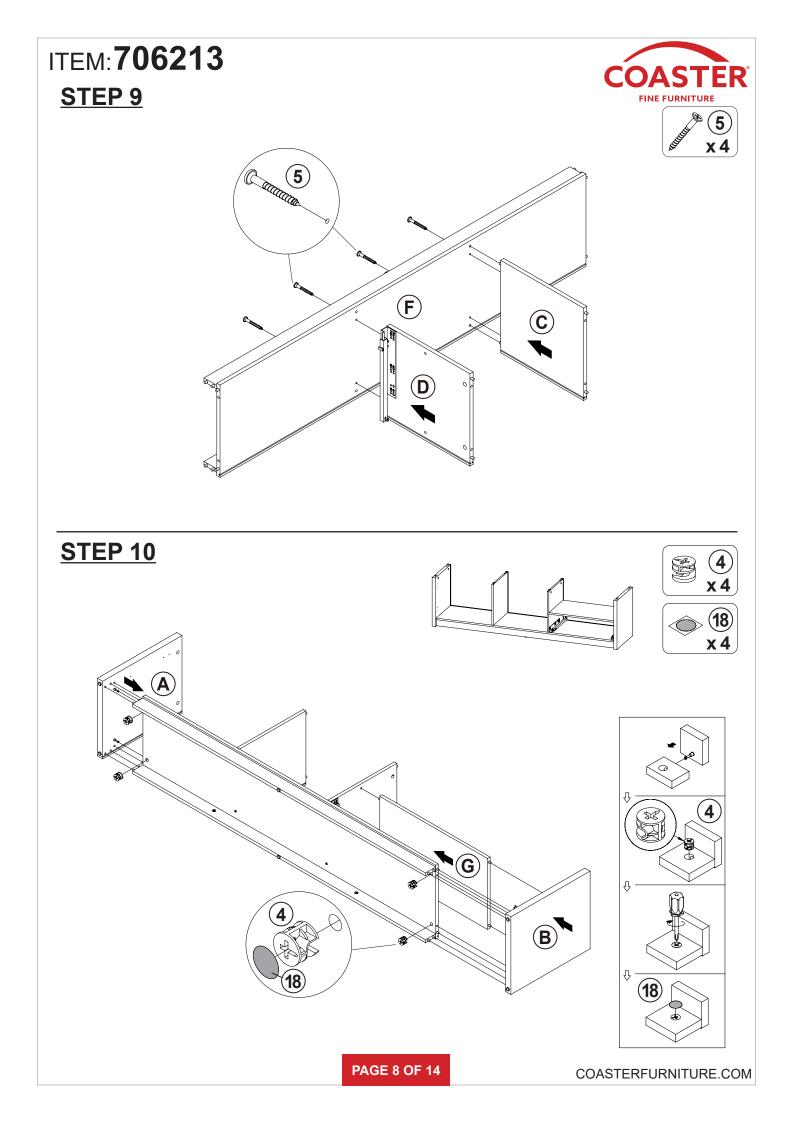

|            |

Z8, Z9, Z11, Z13, Z17 not included in blister packaging.

NOTE:

Phillips head screw driver is required in the assembly process; however, manufacturer does not provide this item.











# ITEM:706213 STEP 11







COASTERFURNITURE.COM



## ITEM:706213 **STEP 14**