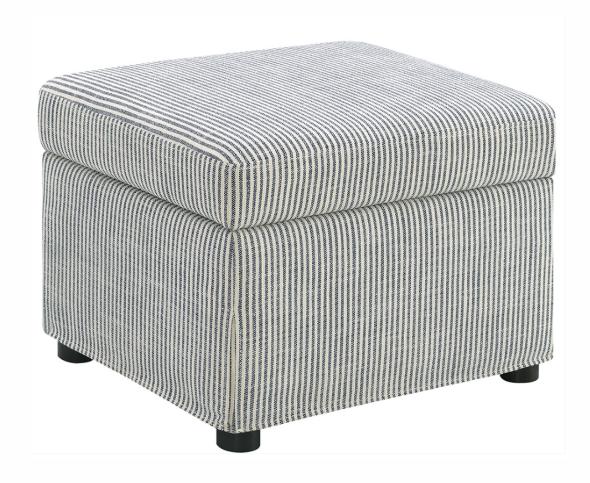

## 904138 STORAGE OTTOMAN

PAGE 10F 4

**COASTERFURNITURE.COM** 

### ITEM:904138