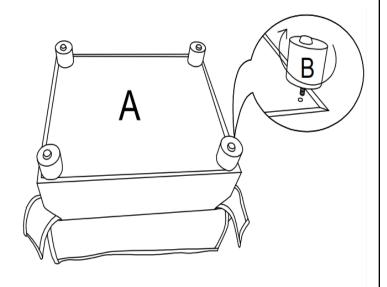

RNITURE



Fine Furniture for every stage of life

**REVISION 0**: 03/05/2025

## 904138 STORAGE OTTOMAN

PAGE 10F 4

**COASTERFURNITURE.COM** 

### ITEM:904138

#### **ASSEMBLY INSTRUCTIONS**



#### **ASSEMBLY TIPS:**

- 1.Remove Wood legs from ottoman and sort by size.
- 2. Please check to see that all parts are present prior to start of assembly.
- 3.Please follow attached instruction in the same sequence as numbered to assure fast & easy assembly.



#### WARNING!

- 1.Don't attempt to repair or modify parts that are broken or defective. Please contact the store immediately.
- 2. This product is for home use only and not intended for commercial establishment.

ASSEMBLY TIME

**3 MINUTES** 

### PARTS IDENTIFICATION

A BASE



1PC

**B WOOD LEG** 



4PCS

### ITEM:904138



STEP 1





#### **STEP 2** COMPLETE



PAGE 3 OF 4

COASTERFURNITURE.COM

# ITEM:904138







Note: Dimension tolerance ±5%

PAGE 4 OF 4

COASTERFURNITURE.COM