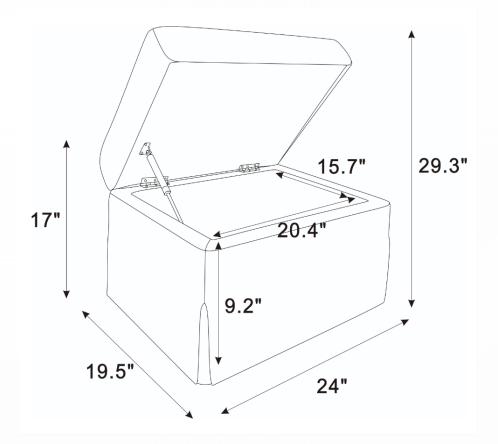

904138 STORAGE OTTOMAN

PAGE 10F 4

**COASTERFURNITURE.COM** 

### ITEM:904138

#### **ASSEMBLY INSTRUCTIONS**



#### **ASSEMBLY TIPS:**

- 1.Remove Wood legs from ottoman and sort by size.
- 2. Please check to see that all parts are present prior to start of assembly.
- 3.Please follow attached instruction in the same sequence as numbered to assure fast & easy assembly.



#### WARNING!

- 1.Don't attempt to repair or modify parts that are broken or defective. Please contact the store immediately.
- 2. This product is for home use only and not intended for commercial establishment.

ASSEMBLY TIME

**3 MINUTES** 

### PARTS IDENTIFICATION

A BASE



1PC

**B WOOD LEG** 



4PCS

### ITEM:904138



STEP 1





#### **STEP 2** COMPLETE



PAGE 3 OF 4

COASTERFURNITURE.COM

# ITEM:904138







Note: Dimension tolerance ±5%

PAGE 4 OF 4

COASTERFURNITURE.COM