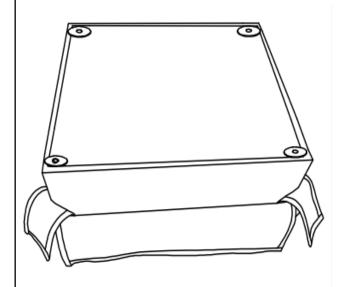

FURNITURE



Fine Furniture for every stage of life

**REVISION 0**: 03/05/2025

## 904138 STORAGE OTTOMAN

PAGE 10F 4

**COASTERFURNITURE.COM** 

### ITEM:904138

#### **ASSEMBLY INSTRUCTIONS**



#### **ASSEMBLY TIPS:**

- 1.Remove Wood legs from ottoman and sort by size.
- 2. Please check to see that all parts are present prior to start of assembly.
- 3.Please follow attached instruction in the same sequence as numbered to assure fast & easy assembly.



#### WARNING!

- 1.Don't attempt to repair or modify parts that are broken or defective. Please contact the store immediately.
- 2. This product is for home use only and not intended for commercial establishment.

ASSEMBLY TIME

**3 MINUTES** 

### PARTS IDENTIFICATION

A BASE



1PC

**B WOOD LEG** 



4PCS

### ITEM:904138



STEP 1





#### **STEP 2** COMPLETE



PAGE 3 OF 4

COASTERFURNITURE.COM

# ITEM:904138







Note: Dimension tolerance ±5%

PAGE 4 OF 4

COASTERFURNITURE.COM