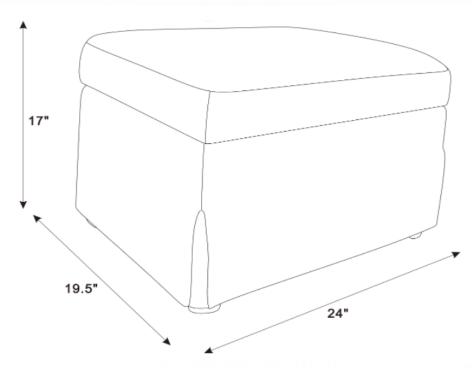

4138 STORAGE OTTOMAN

PAGE 10F 4

**COASTERFURNITURE.COM** 

### ITEM:904138

#### **ASSEMBLY INSTRUCTIONS**



#### **ASSEMBLY TIPS:**

- 1.Remove Wood legs from ottoman and sort by size.
- 2. Please check to see that all parts are present prior to start of assembly.
- 3.Please follow attached instruction in the same sequence as numbered to assure fast & easy assembly.



#### WARNING!

- 1.Don't attempt to repair or modify parts that are broken or defective. Please contact the store immediately.
- 2. This product is for home use only and not intended for commercial establishment.

ASSEMBLY TIME

**3 MINUTES** 

### PARTS IDENTIFICATION

A BASE



1PC

**B WOOD LEG** 



4PCS

### ITEM:904138



STEP 1





#### **STEP 2** COMPLETE



PAGE 3 OF 4

COASTERFURNITURE.COM

# ITEM:904138







Note: Dimension tolerance ±5%

PAGE 4 OF 4

COASTERFURNITURE.COM