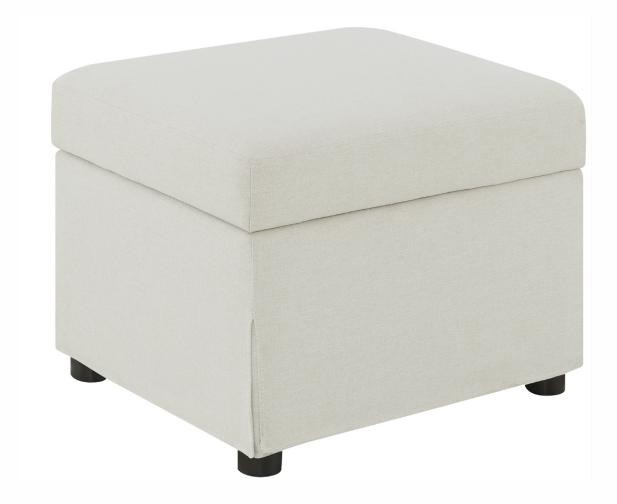

## 904134 STORAGE OTTOMAN

PAGE 10F4

**COASTERFURNITURE.COM** 

### ITEM:904134