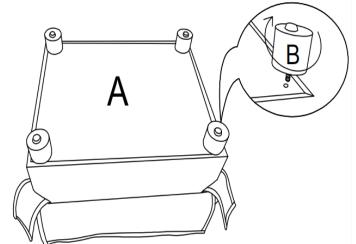

URE



Fine Furniture for every stage of life

**REVISION 0: 03/05/2025** 

## 904134 STORAGE OTTOMAN

PAGE 10F4

**COASTERFURNITURE.COM** 

### ITEM:904134

#### **ASSEMBLY INSTRUCTIONS**



#### **ASSEMBLY TIPS:**

- 1.Remove Wood legs from ottoman and sort by size.
- 2. Please check to see that all parts are present prior to start of assembly.
- 3.Please follow attached instruction in the same sequence as numbered to assure fast & easy assembly.



#### **WARNING!**

- 1.Don't attempt to repair or modify parts that are broken or defective. Please contact the store immediately.
- 2. This product is for home use only and not intended for commercial establishment.

ASSEMBLY TIME

**3 MINUTES** 

### PARTS IDENTIFICATION

A BASE



1PC

**B WOOD LEG** 



4PCS

### ITEM:904134



STEP 1





**STEP 2** COMPLETE



PAGE 3 OF 4

COASTERFURNITURE.COM

# ITEM:904134







Note: Dimension tolerance ±5%

PAGE 4 OF 4

COASTERFURNITURE.COM