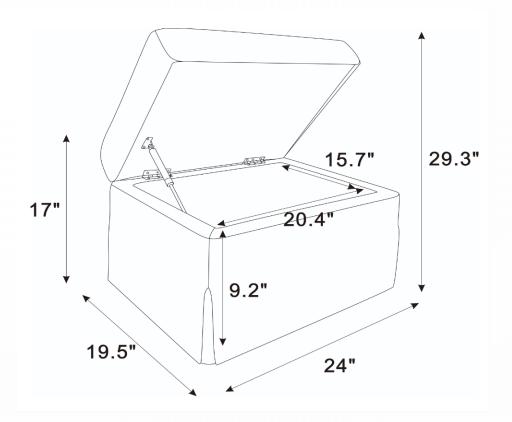

# 904134 STORAGE OTTOMAN

PAGE 10F4

**COASTERFURNITURE.COM** 

### ITEM:904134

#### **ASSEMBLY INSTRUCTIONS**



#### **ASSEMBLY TIPS:**

- 1.Remove Wood legs from ottoman and sort by size.
- 2. Please check to see that all parts are present prior to start of assembly.
- 3.Please follow attached instruction in the same sequence as numbered to assure fast & easy assembly.



#### **WARNING!**

- 1.Don't attempt to repair or modify parts that are broken or defective. Please contact the store immediately.
- 2. This product is for home use only and not intended for commercial establishment.

ASSEMBLY TIME

**3 MINUTES** 

### PARTS IDENTIFICATION

A BASE



1PC

**B WOOD LEG** 



4PCS

### ITEM:904134



STEP 1





**STEP 2** COMPLETE



PAGE 3 OF 4

COASTERFURNITURE.COM

# ITEM:904134







Note: Dimension tolerance ±5%

PAGE 4 OF 4

COASTERFURNITURE.COM