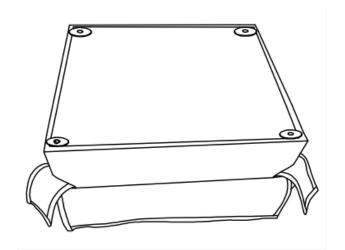

ITURE



Fine Furniture for every stage of life

**REVISION 0: 03/05/2025** 

## 904134 STORAGE OTTOMAN

PAGE 10F4

**COASTERFURNITURE.COM** 

### ITEM:904134

#### **ASSEMBLY INSTRUCTIONS**



#### **ASSEMBLY TIPS:**

- 1.Remove Wood legs from ottoman and sort by size.
- 2. Please check to see that all parts are present prior to start of assembly.
- 3.Please follow attached instruction in the same sequence as numbered to assure fast & easy assembly.



#### **WARNING!**

- 1.Don't attempt to repair or modify parts that are broken or defective. Please contact the store immediately.
- 2. This product is for home use only and not intended for commercial establishment.

ASSEMBLY TIME

**3 MINUTES** 

### PARTS IDENTIFICATION

A BASE



1PC

**B WOOD LEG** 



4PCS

### ITEM:904134



STEP 1





**STEP 2** COMPLETE



PAGE 3 OF 4

COASTERFURNITURE.COM

# ITEM:904134







Note: Dimension tolerance ±5%

PAGE 4 OF 4

COASTERFURNITURE.COM