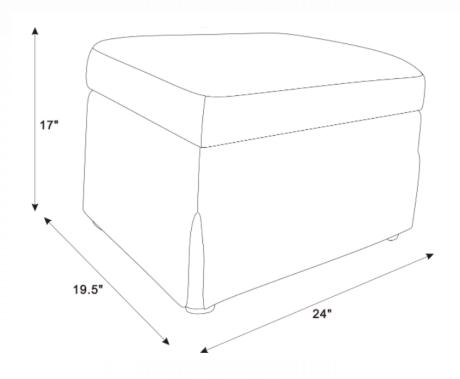

904134 STORAGE OTTOMAN

PAGE 10F4

**COASTERFURNITURE.COM** 

### ITEM:904134

#### **ASSEMBLY INSTRUCTIONS**



#### **ASSEMBLY TIPS:**

- 1.Remove Wood legs from ottoman and sort by size.
- 2. Please check to see that all parts are present prior to start of assembly.
- 3.Please follow attached instruction in the same sequence as numbered to assure fast & easy assembly.



#### **WARNING!**

- 1.Don't attempt to repair or modify parts that are broken or defective. Please contact the store immediately.
- 2. This product is for home use only and not intended for commercial establishment.

ASSEMBLY TIME

**3 MINUTES** 

### PARTS IDENTIFICATION

A BASE



1PC

**B WOOD LEG** 



4PCS

### ITEM:904134



STEP 1





**STEP 2** COMPLETE



PAGE 3 OF 4

COASTERFURNITURE.COM

# ITEM:904134







Note: Dimension tolerance ±5%

PAGE 4 OF 4

COASTERFURNITURE.COM