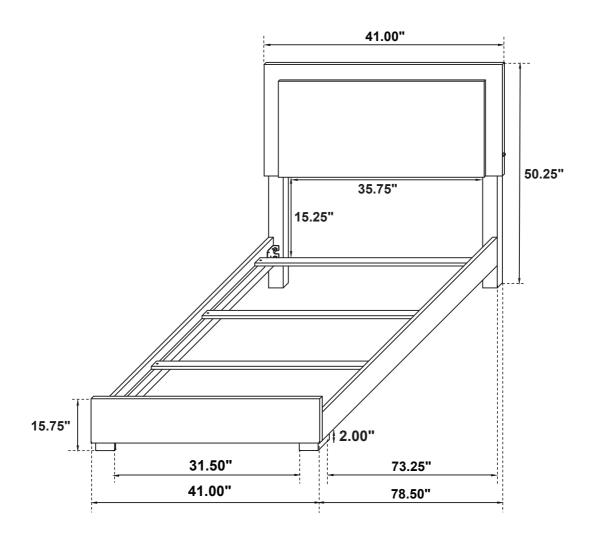

### **ASSEMBLY INSTRUCTIONS**

# COASTER

# STEP 5 COMPLETE

Inner Size: 39.50"W X 75.00"D

Note: Dimension tolerance ±5%