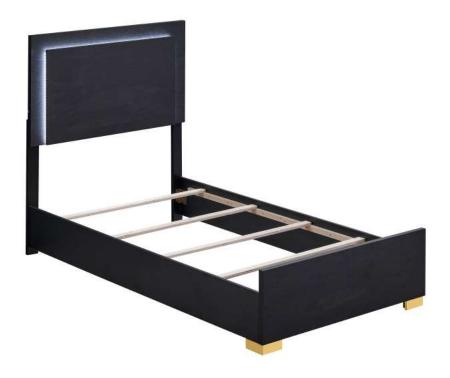

# ASSEMBLY INSTRUCTIONS COASTER FINE FURNITURE

Fine Furniture for every stage of life

222831T(B1&B2) Twin Bed

REVISION 0 : 07/21/2023 REVISION 1 : 12/27/2023 REVISION 2 : 03/19/2025

#### PARTS IDENTIFICATION

| B1 (BOX 1) |                                         |  |      |   |              |  |      |  |  |
|------------|-----------------------------------------|--|------|---|--------------|--|------|--|--|
| A          | HEADBOARD<br>PANEL                      |  | 1PC  | F | BED SLAT     |  | 4PCS |  |  |
| В          | LEFT HEADBOARD LEG<br>(WITH "L" LABEL)  |  | 1PC  | н | WOOD CLEAT   |  | 2PCS |  |  |
| С          | RIGHT HEADBOARD LEG<br>(WITH "R" LABEL) |  | 1PC  | J | ADAPTER PLUG |  | 1PC  |  |  |
| D          | FOOTBOARD<br>PANEL                      |  | 1PC  |   |              |  |      |  |  |
| E          | METAL LEG                               |  | 2PCS |   |              |  |      |  |  |

#### **B2 (BOX 2)**

I BED RAIL

2PCS