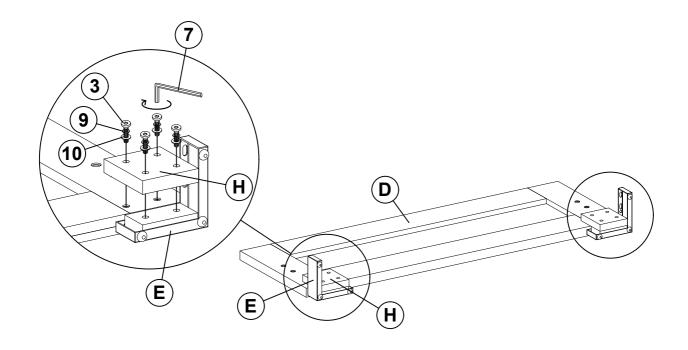

---------------------------------|-----------------|------|
| 2 | BOLT 2<br>(M8 x 35MM - RBW)            | <b>(6)</b> | 6PCS | 7  | SMALL ALLEN WRENCH<br>(M4 x 65MM - BLK) |                 | 1PC  |
| 3 | BOLT 3<br>(M6 x 35MM - RBW)            | <b>(5)</b> | 8PCS | 8  | BIG ALLEN WRENCH<br>(M5 x 65MM - BLK)   |                 | 1PC  |
| 4 | BIG LOCK WASHER<br>(5/16" x 14Ø - RBW) |            | 6PCS | 9  | SMALL LOCK WASHER<br>(1/4" x 12Ø - RBW) |                 | 8PCS |
| 5 | BIG FLAT WASHER<br>(5/16" x 22Ø - RBW) |            | 6PCS | 10 | SMALL FLAT WASHER<br>(1/4" x 19Ø - RBW) |                 | 8PCS |

#### NOTE:

Phillips head screw driver is required in the assembly process; however, manufacturer does not provided this item.

#### **ASSEMBLY INSTRUCTIONS**

# COASTER

### STEP 1



\*\* BACK VIEW

### STEP 2



\*\* BACK VIEW

PAGE 4 OF 6

COASTERFURNITURE.COM

### **ASSEMBLY INSTRUCTIONS**

# COASTER

### STEP 3



### STEP 4



PAGE 5 OF 6

COASTERFURNITURE.COM

### **ASSEMBLY INSTRUCTIONS**

# COASTER

# STEP 5 COMPLETE







Inner Size: 39.50"W X 75.00"D



Note: Dimension tolerance ±5%