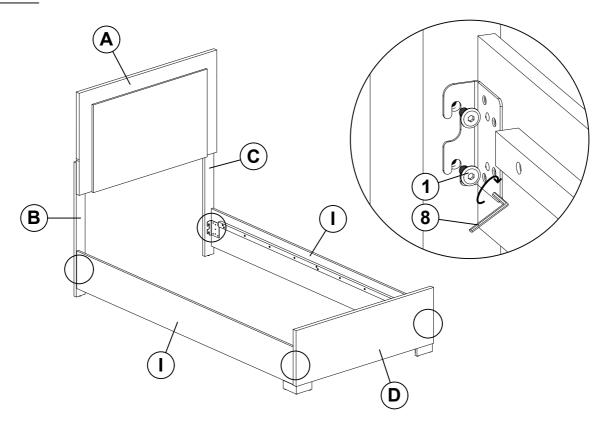

### STEP 1

\*\* BACK VIEW

#### PARTS IDENTIFICATION

| B1 (BOX 1) |                                         |  |      |   |              |  |      |  |  |
|------------|-----------------------------------------|--|------|---|--------------|--|------|--|--|
| A          | HEADBOARD<br>PANEL                      |  | 1PC  | F | BED SLAT     |  | 4PCS |  |  |
| В          | LEFT HEADBOARD LEG<br>(WITH "L" LABEL)  |  | 1PC  | н | WOOD CLEAT   |  | 2PCS |  |  |
| С          | RIGHT HEADBOARD LEG<br>(WITH "R" LABEL) |  | 1PC  | J | ADAPTER PLUG |  | 1PC  |  |  |
| D          | FOOTBOARD<br>PANEL                      |  | 1PC  |   |              |  |      |  |  |
| E          | METAL LEG                               |  | 2PCS |   |              |  |      |  |  |

#### **Z-B1 (BOX 1) - HARDWARE IS LOCATED IN 222831T (B1)**

| 1 | BOLT 1<br>(M8 x 16MM - RBW)            |            | 8PCS | 6  | FLAT HEAD SCREW<br>(M4 x 32MM - RBW)    | (a) managements | 8PCS |
|---|----------------------------------------|------------|------|----|-----------------------------------------|-----------------|------|
| 2 | BOLT 2<br>(M8 x 35MM - RBW)            | <b>(6)</b> | 6PCS | 7  | SMALL ALLEN WRENCH<br>(M4 x 65MM - BLK) |                 | 1PC  |
| 3 | BOLT 3<br>(M6 x 35MM - RBW)            | <b>(5)</b> | 8PCS | 8  | BIG ALLEN WRENCH<br>(M5 x 65MM - BLK)   |                 | 1PC  |
| 4 | BIG LOCK WASHER<br>(5/16" x 14Ø - RBW) |            | 6PCS | 9  | SMALL LOCK WASHER<br>(1/4" x 12Ø - RBW) |                 | 8PCS |
| 5 | BIG FLAT WASHER<br>(5/16" x 22Ø - RBW) |            | 6PCS | 10 | SMALL FLAT WASHER<br>(1/4" x 19Ø - RBW) |                 | 8PCS |