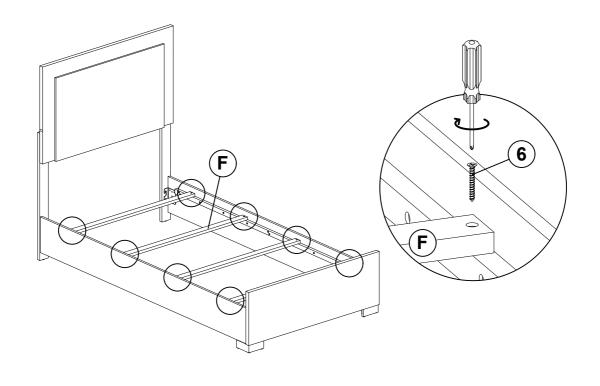

br>(M4 x 65MM - BLK) |                 | 1PC  |
| 3 | BOLT 3<br>(M6 x 35MM - RBW)            | <b>(5)</b> | 8PCS | 8  | BIG ALLEN WRENCH<br>(M5 x 65MM - BLK)   |                 | 1PC  |
| 4 | BIG LOCK WASHER<br>(5/16" x 14Ø - RBW) |            | 6PCS | 9  | SMALL LOCK WASHER<br>(1/4" x 12Ø - RBW) |                 | 8PCS |
| 5 | BIG FLAT WASHER<br>(5/16" x 22Ø - RBW) |            | 6PCS | 10 | SMALL FLAT WASHER<br>(1/4" x 19Ø - RBW) |                 | 8PCS |

#### NOTE:

Phillips head screw driver is required in the assembly process; however, manufacturer does not provided this item.

#### **ASSEMBLY INSTRUCTIONS**

# COASTER

### STEP 1



\*\* BACK VIEW

### STEP 2



\*\* BACK VIEW

PAGE 4 OF 6

COASTERFURNITURE.COM

### **ASSEMBLY INSTRUCTIONS**

# COASTER

### STEP 3



### STEP 4



PAGE 5 OF 6

COASTERFURNITURE.COM

### **ASSEMBLY INSTRUCTIONS**

# COASTER

# STEP 5 COMPLETE







Inner Size: 39.50"W X 75.00"D



Note: Dimension tolerance ±5%