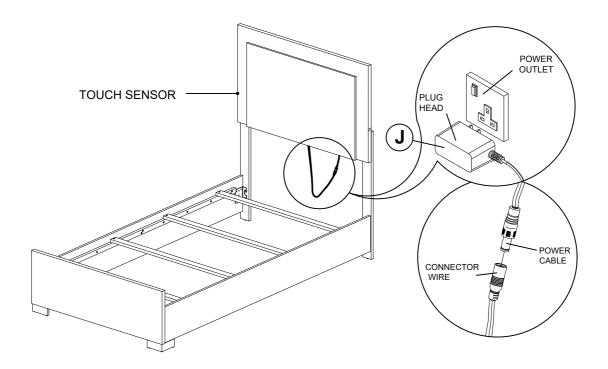

### STEP 3

### STEP 4

PAGE 5 OF 6

COASTERFURNITURE.COM

#### PARTS IDENTIFICATION

| B1 (BOX 1) |                                         |  |      |   |              |  |      |  |  |
|------------|-----------------------------------------|--|------|---|--------------|--|------|--|--|
| A          | HEADBOARD<br>PANEL                      |  | 1PC  | F | BED SLAT     |  | 4PCS |  |  |
| В          | LEFT HEADBOARD LEG<br>(WITH "L" LABEL)  |  | 1PC  | н | WOOD CLEAT   |  | 2PCS |  |  |
| С          | RIGHT HEADBOARD LEG<br>(WITH "R" LABEL) |  | 1PC  | J | ADAPTER PLUG |  | 1PC  |  |  |
| D          | FOOTBOARD<br>PANEL                      |  | 1PC  |   |              |  |      |  |  |
| E          | METAL LEG                               |  | 2PCS |   |              |  |      |  |  |