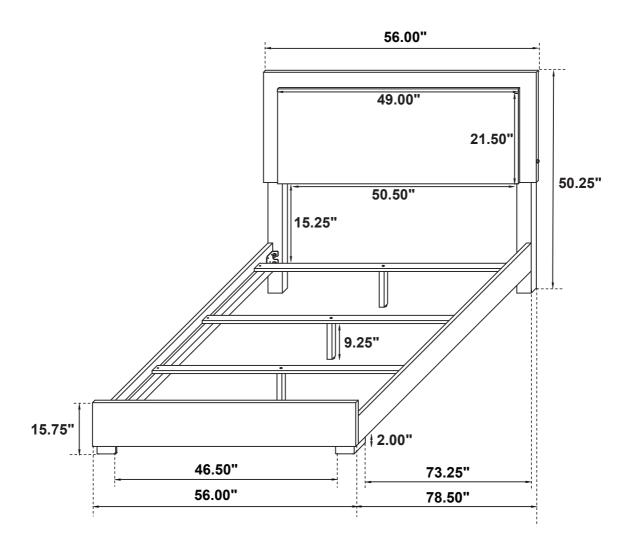

## STEP 6 COMPLETE

Inner Size: 60.75"W X 80.00"D

Note: Dimension tolerance ±5%