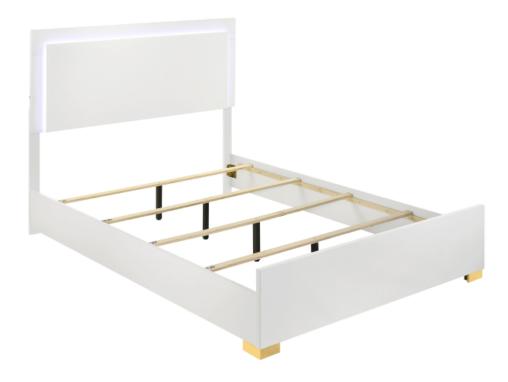

## STEP 6 COMPLETE

Inner Size: 60.75"W X 80.00"D

Note: Dimension tolerance ±5%