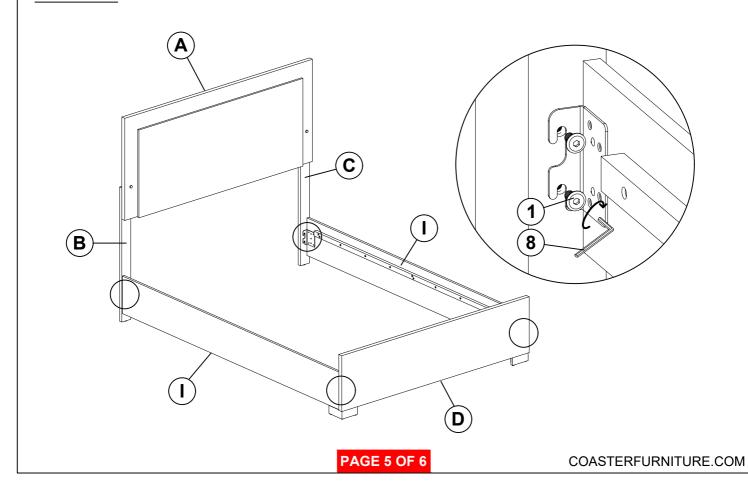

MM - RBW)            | 0 | 6PCS  | 7  | SMALL ALLEN WRENCH<br>(M4 x 65MM - BLK) |            | 1PC  |
| 3 | BOLT 3<br>(M6 x 35MM - RBW)            | 0 | 12PCS | 8  | BIG ALLEN WRENCH<br>(M5 x 65MM - BLK)   |            | 1PC  |
| 4 | BIG LOCK WASHER<br>(5/16" x 14Ø - RBW) |   | 6PCS  | 9  | SMALL LOCK WASHER<br>(1/4" x 12Ø - RBW) |            | 8PCS |
| 5 | BIG FLAT WASHER<br>(5/16" x 22Ø - RBW) |   | 6PCS  | 10 | SMALL FLAT WASHER<br>(1/4" x 19Ø - RBW) |            | 8PCS |

#### NOTE:

Phillips head screw driver is required in the assembly process; however, manufacturer does not provided this item.

### **ASSEMBLY INSTRUCTIONS**



### STEP 1



### STEP 2



\*\* BACK VIEW

PAGE 4 OF 6

COASTERFURNITURE.COM

### **ASSEMBLY INSTRUCTIONS**



### STEP 3



### \*\* BACK VIEW

### STEP 4



# ITEM: 222931F(B1&B2) ASSEMBLY INSTRUCTIONS

## COASTER

### STEP 5



## STEP 6 COMPLETE





Inner Size: 60.75"W X 80.00"D



Note: Dimension tolerance ±5%