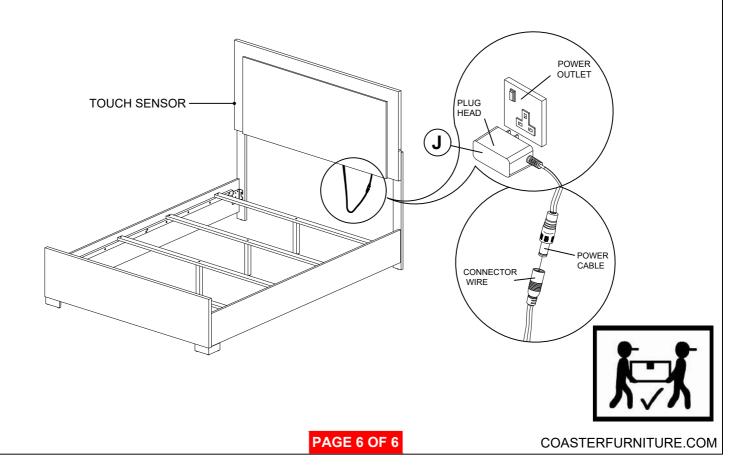

### STEP 5

## STEP 6 COMPLETE

Inner Size: 60.75"W X 80.00"D

Note: Dimension tolerance ±5%