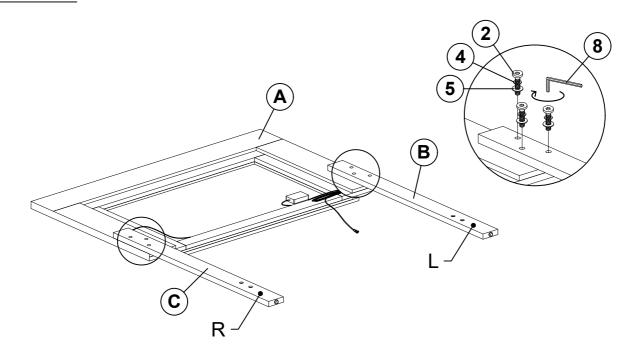

-|------|
| 2 | BOLT 2<br>(M8 x 35MM - RBW)            | 0 | 6PCS  | 7  | SMALL ALLEN WRENCH<br>(M4 x 65MM - BLK) |            | 1PC  |
| 3 | BOLT 3<br>(M6 x 35MM - RBW)            | 0 | 12PCS | 8  | BIG ALLEN WRENCH<br>(M5 x 65MM - BLK)   |            | 1PC  |
| 4 | BIG LOCK WASHER<br>(5/16" x 14Ø - RBW) |   | 6PCS  | 9  | SMALL LOCK WASHER<br>(1/4" x 12Ø - RBW) |            | 8PCS |
| 5 | BIG FLAT WASHER<br>(5/16" x 22Ø - RBW) |   | 6PCS  | 10 | SMALL FLAT WASHER<br>(1/4" x 19Ø - RBW) |            | 8PCS |

#### NOTE:

Phillips head screw driver is required in the assembly process; however, manufacturer does not provided this item.

### **ASSEMBLY INSTRUCTIONS**



### STEP 1



### STEP 2



\*\* BACK VIEW

PAGE 4 OF 6

COASTERFURNITURE.COM

### **ASSEMBLY INSTRUCTIONS**



### STEP 3



### \*\* BACK VIEW

### STEP 4



# ITEM: 222931F(B1&B2) ASSEMBLY INSTRUCTIONS

## COASTER

### STEP 5



## STEP 6 COMPLETE





Inner Size: 60.75"W X 80.00"D



Note: Dimension tolerance ±5%