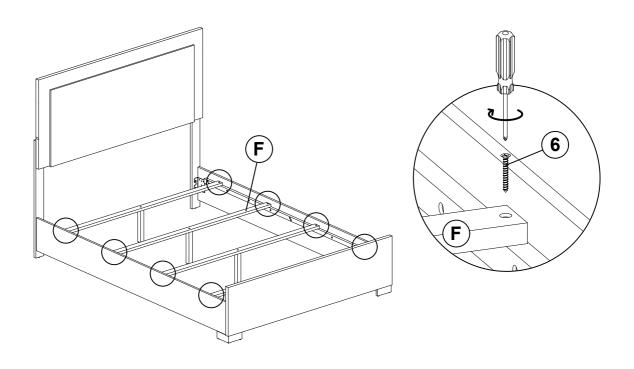

### STEP 5

## STEP 6 COMPLETE

Inner Size: 60.75"W X 80.00"D

Note: Dimension tolerance ±5%