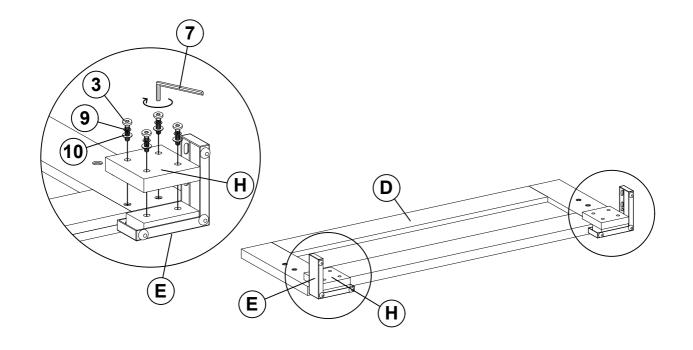

---------------------------|---|-------|----|-----------------------------------------|------------|------|
| 2 | BOLT 2<br>(M8 x 35MM - RBW)            | 0 | 6PCS  | 7  | SMALL ALLEN WRENCH<br>(M4 x 65MM - BLK) |            | 1PC  |
| 3 | BOLT 3<br>(M6 x 35MM - RBW)            | 0 | 12PCS | 8  | BIG ALLEN WRENCH<br>(M5 x 65MM - BLK)   |            | 1PC  |
| 4 | BIG LOCK WASHER<br>(5/16" x 14Ø - RBW) |   | 6PCS  | 9  | SMALL LOCK WASHER<br>(1/4" x 12Ø - RBW) |            | 8PCS |
| 5 | BIG FLAT WASHER<br>(5/16" x 22Ø - RBW) |   | 6PCS  | 10 | SMALL FLAT WASHER<br>(1/4" x 19Ø - RBW) |            | 8PCS |

#### NOTE:

Phillips head screw driver is required in the assembly process; however, manufacturer does not provided this item.

### **ASSEMBLY INSTRUCTIONS**



### STEP 1



### STEP 2



\*\* BACK VIEW

PAGE 4 OF 6

COASTERFURNITURE.COM

### **ASSEMBLY INSTRUCTIONS**



### STEP 3



### \*\* BACK VIEW

### STEP 4



# ITEM: 222931F(B1&B2) ASSEMBLY INSTRUCTIONS

## COASTER

### STEP 5



## STEP 6 COMPLETE





Inner Size: 60.75"W X 80.00"D



Note: Dimension tolerance ±5%