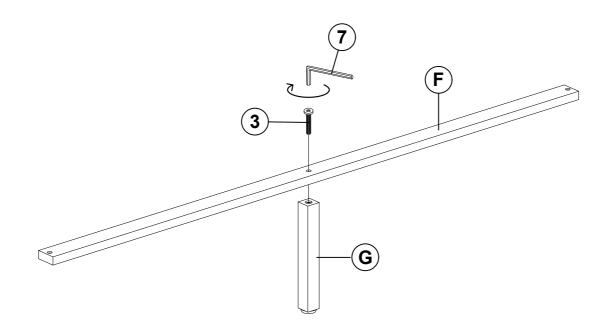

|----------------------------------------|---|-------|----|-----------------------------------------|------------|------|
| 2 | BOLT 2<br>(M8 x 35MM - RBW)            | 0 | 6PCS  | 7  | SMALL ALLEN WRENCH<br>(M4 x 65MM - BLK) |            | 1PC  |
| 3 | BOLT 3<br>(M6 x 35MM - RBW)            | 0 | 12PCS | 8  | BIG ALLEN WRENCH<br>(M5 x 65MM - BLK)   |            | 1PC  |
| 4 | BIG LOCK WASHER<br>(5/16" x 14Ø - RBW) |   | 6PCS  | 9  | SMALL LOCK WASHER<br>(1/4" x 12Ø - RBW) |            | 8PCS |
| 5 | BIG FLAT WASHER<br>(5/16" x 22Ø - RBW) |   | 6PCS  | 10 | SMALL FLAT WASHER<br>(1/4" x 19Ø - RBW) |            | 8PCS |

#### NOTE:

Phillips head screw driver is required in the assembly process; however, manufacturer does not provided this item.

### **ASSEMBLY INSTRUCTIONS**



### STEP 1



### STEP 2



\*\* BACK VIEW

PAGE 4 OF 6

COASTERFURNITURE.COM

### **ASSEMBLY INSTRUCTIONS**



### STEP 3



### \*\* BACK VIEW

### STEP 4



# ITEM: 222931F(B1&B2) ASSEMBLY INSTRUCTIONS

## COASTER

### STEP 5



## STEP 6 COMPLETE





Inner Size: 60.75"W X 80.00"D



Note: Dimension tolerance ±5%