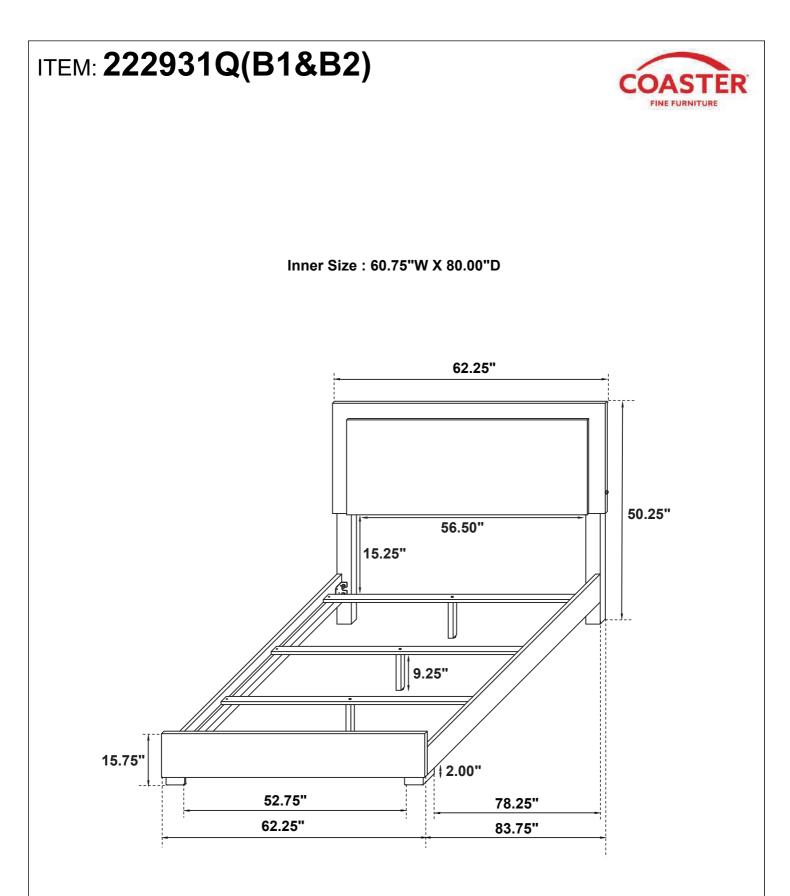

|-----------------------------------------|-------------|------|
| 2 | BOLT 2<br>(M8 x 35MM - RBW)            |            | 6PCS  | 7  | SMALL ALLEN WRENCH<br>(M4 x 65MM - BLK) |             | 1PC  |
| 3 | BOLT 3<br>(M6 x 35MM - RBW)            |            | 12PCS | 8  | BIG ALLEN WRENCH<br>(M5 x 65MM - BLK)   |             | 1PC  |
| 4 | BIG LOCK WASHER<br>(5/16" x 14Ø - RBW) | Ø          | 6PCS  | 9  | SMALL LOCK WASHER<br>(1/4" x 12Ø - RBW) | $\bigcirc$  | 8PCS |
| 5 | BIG FLAT WASHER<br>(5/16" x 22Ø - RBW) | $\bigcirc$ | 6PCS  | 10 | SMALL FLAT WASHER<br>(1/4" x 19Ø - RBW) | $\bigcirc$  | 8PCS |

NOTE:

Phillips head screw driver is required in the assembly process; however, manufacturer does not provided this item.





STEP 1







### STEP 5



PAGE 6 OF 6

COASTERFURNITURE.COM



Note : Dimension tolerance ±5%