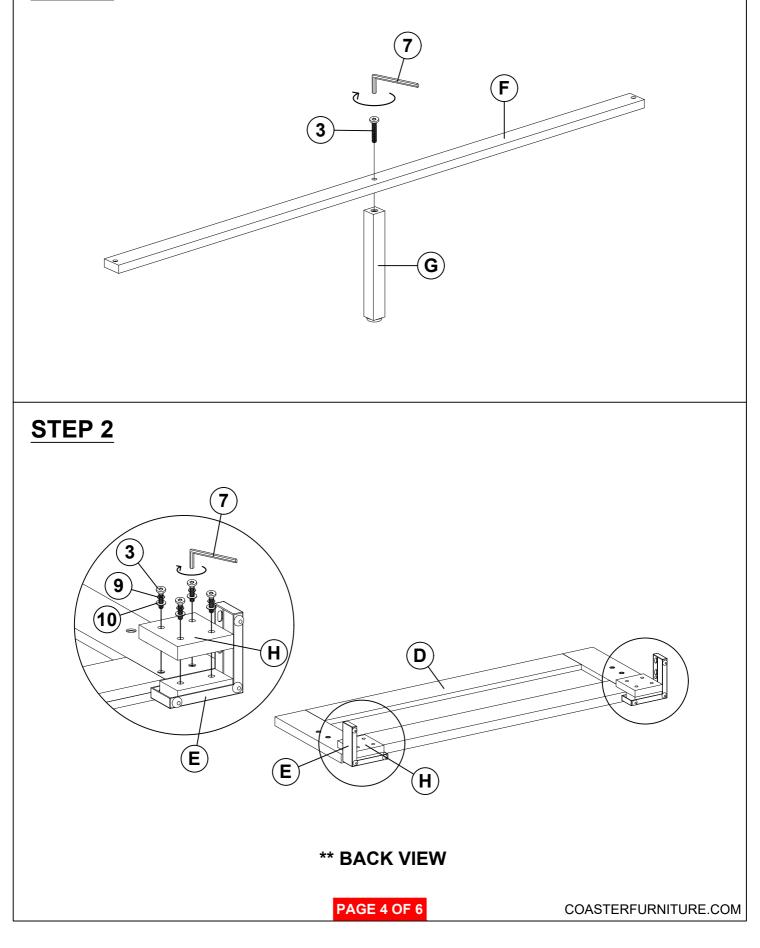

NOTE:

Phillips head screw driver is required in the assembly process; however, manufacturer does not provided this item.

STEP 1