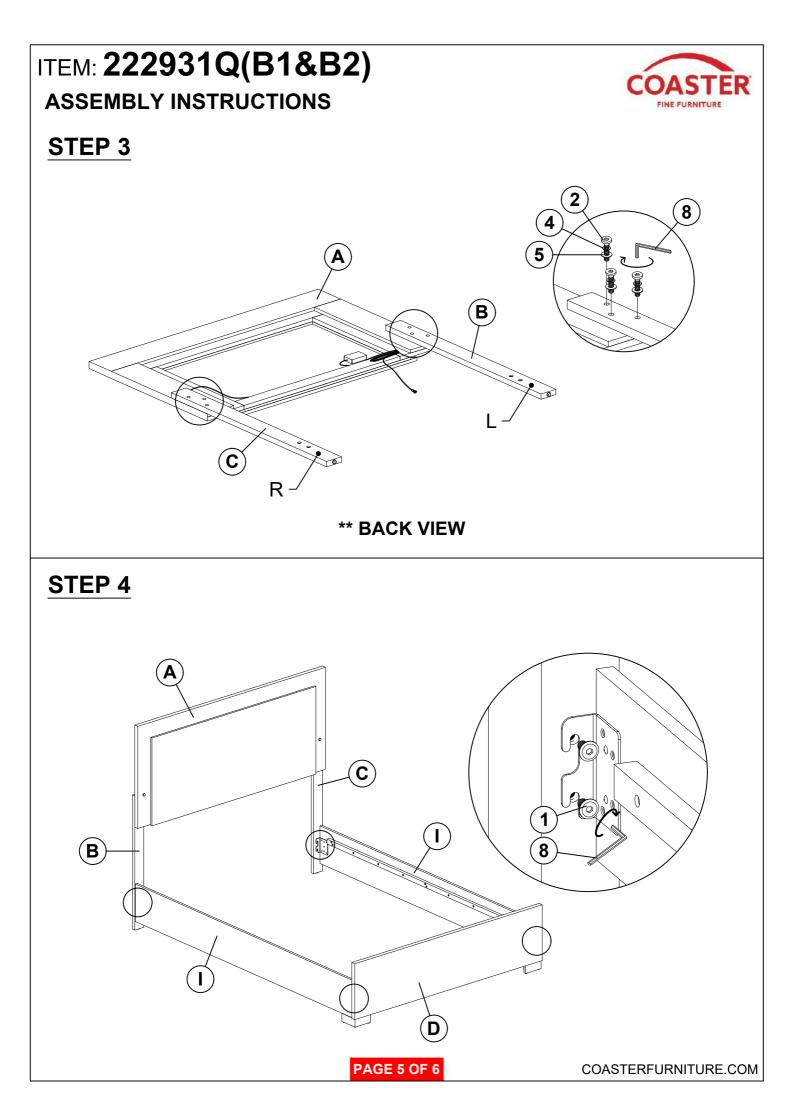

---------------------------|------------|-------|----|-----------------------------------------|-------------|------|
| 2 | BOLT 2<br>(M8 x 35MM - RBW)            |            | 6PCS  | 7  | SMALL ALLEN WRENCH<br>(M4 x 65MM - BLK) |             | 1PC  |
| 3 | BOLT 3<br>(M6 x 35MM - RBW)            |            | 12PCS | 8  | BIG ALLEN WRENCH<br>(M5 x 65MM - BLK)   |             | 1PC  |
| 4 | BIG LOCK WASHER<br>(5/16" x 14Ø - RBW) | Ø          | 6PCS  | 9  | SMALL LOCK WASHER<br>(1/4" x 12Ø - RBW) | $\bigcirc$  | 8PCS |
| 5 | BIG FLAT WASHER<br>(5/16" x 22Ø - RBW) | $\bigcirc$ | 6PCS  | 10 | SMALL FLAT WASHER<br>(1/4" x 19Ø - RBW) | $\bigcirc$  | 8PCS |

NOTE:

Phillips head screw driver is required in the assembly process; however, manufacturer does not provided this item.





STEP 1







### STEP 5



PAGE 6 OF 6

COASTERFURNITURE.COM



Note : Dimension tolerance ±5%