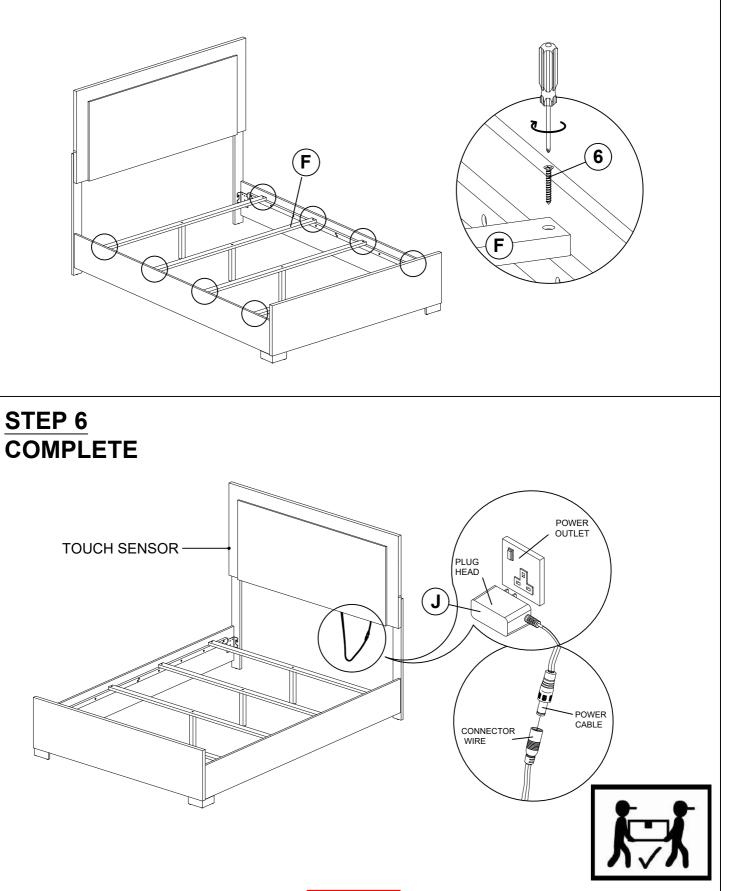

-----------|------------|-------|----|-----------------------------------------|-------------|------|
| 2 | BOLT 2<br>(M8 x 35MM - RBW)            |            | 6PCS  | 7  | SMALL ALLEN WRENCH<br>(M4 x 65MM - BLK) |             | 1PC  |
| 3 | BOLT 3<br>(M6 x 35MM - RBW)            |            | 12PCS | 8  | BIG ALLEN WRENCH<br>(M5 x 65MM - BLK)   |             | 1PC  |
| 4 | BIG LOCK WASHER<br>(5/16" x 14Ø - RBW) | Ø          | 6PCS  | 9  | SMALL LOCK WASHER<br>(1/4" x 12Ø - RBW) | $\bigcirc$  | 8PCS |
| 5 | BIG FLAT WASHER<br>(5/16" x 22Ø - RBW) | $\bigcirc$ | 6PCS  | 10 | SMALL FLAT WASHER<br>(1/4" x 19Ø - RBW) | $\bigcirc$  | 8PCS |

NOTE:

Phillips head screw driver is required in the assembly process; however, manufacturer does not provided this item.





STEP 1







### STEP 5



PAGE 6 OF 6

COASTERFURNITURE.COM



Note : Dimension tolerance ±5%