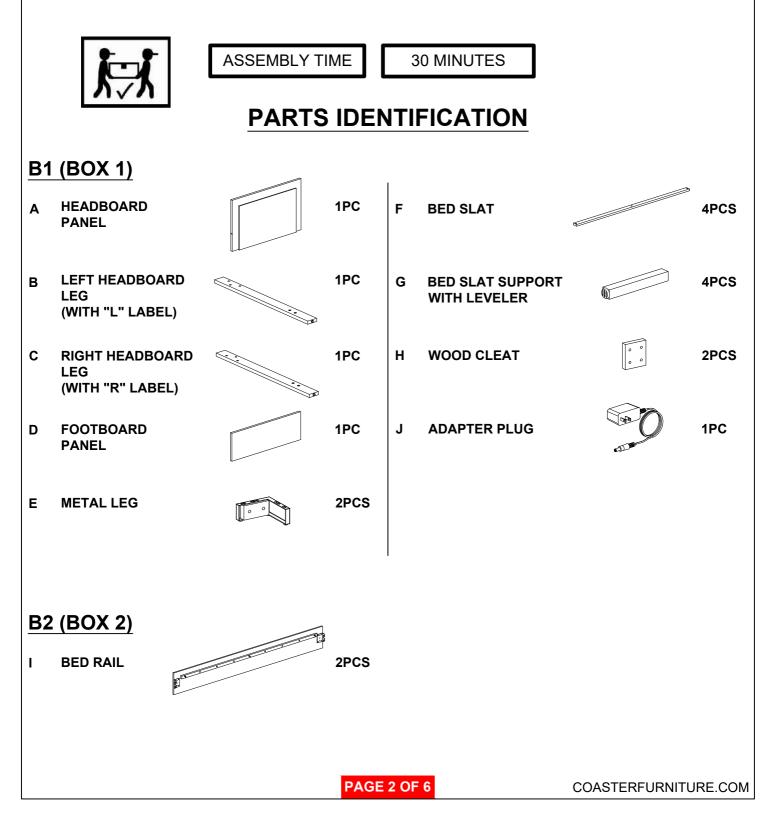

# ASSEMBLY INSTRUCTIONS COASTER FINE FURNITURE



Fine Furniture for every stage of life



REVISION 0 : 07/21/2023 REVISION 1 : 03/19/2025

PAGE 1 OF 6

COASTERFURNITURE.COM



#### **ASSEMBLY TIPS:**

- 1. Remove hardware from box and sort by size.
- 2. Please check to see that all hardware and parts are present prior to start of assembly.
- 3. Please follow attached instructions in the same sequence as numbered to assure fast & easy assembly.



#### WARNING!

1. Don't attempt to repair or modify parts that are broken or defective. Please contact the store immediately.

2. This product is for home use only and not intended for commercial establishments.





#### **ASSEMBLY TIPS:**

- 1. Remove hardware from box and sort by size.
- 2. Please check to see that all hardware and parts are present prior to start of assembly.
- 3. Please follow attached instructions in the same sequence as numbered to assure fast & easy assembly.



#### WARNING!

1. Don't attempt to repair or modify parts that are broken or defective. Please contact the store immediately.

2. This product is for home use only and not intended for commercial establishments.

### HARDWARE IDENTIFICATION

### Z-B1 (BOX 1) - HARDWARE IS LOCATED IN 222831Q (B1)

| 1 | BOLT 1<br>(M8 x 16MM - RBW)            |            | 8PCS  | 6  | FLAT HEAD SCREW<br>(M4 x 32MM - RBW)    | Hannananan) | 8PCS |
|---|----------------------------------------|------------|-------|----|---------------