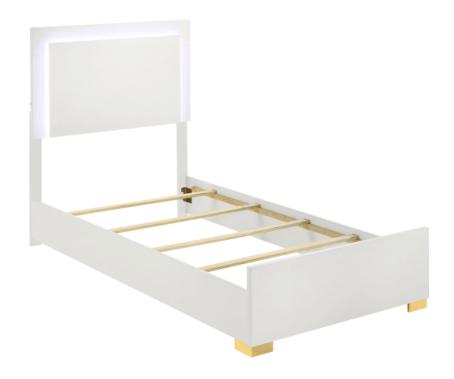

# ASSEMBLY INSTRUCTIONS COASTER FINE FURNITURE

Fine Furniture for every stage of life

222931T(B1&B2) Twin Bed

REVISION 0 : 07/21/2023 REVISION 1 : 12/27/2023 REVISION 2 : 03/19/2025

# STEP 5 COMPLETE

Inner Size: 39.50"W X 75.00"D

Note: Dimension tolerance ±5%