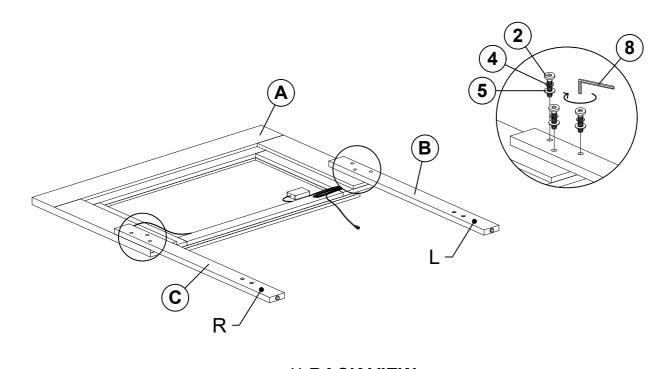

M8 x 35MM - RBW)            | (0) | 6PCS | 7  | SMALL ALLEN WRENCH<br>(M4 x 65MM - BLK) |                                   | 1PC  |
| 3 | BOLT 3<br>(M6 x 35MM - RBW)            |     | 8PCS | 8  | BIG ALLEN WRENCH<br>(M5 x 65MM - BLK)   |                                   | 1PC  |
| 4 | BIG LOCK WASHER<br>(5/16" x 14Ø - RBW) |     | 6PCS | 9  | SMALL LOCK WASHER<br>(1/4" x 12Ø - RBW) |                                   | 8PCS |
| 5 | BIG FLAT WASHER<br>(5/16" x 22Ø - RBW) |     | 6PCS | 10 | SMALL FLAT WASHER<br>(1/4" x 19Ø - RBW) |                                   | 8PCS |

#### NOTE:

Phillips head screw driver is required in the assembly process; however, manufacturer does not provided this item.

### **ASSEMBLY INSTRUCTIONS**

# COASTER

### STEP 1



#### \*\* BACK VIEW

## STEP 2



\*\* BACK VIEW

PAGE 4 OF 6

COASTERFURNITURE.COM

### **ASSEMBLY INSTRUCTIONS**



## STEP 3



## STEP 4



PAGE 5 OF 6

COASTERFURNITURE.COM

### **ASSEMBLY INSTRUCTIONS**

# COASTER

# STEP 5 COMPLETE







Inner Size: 39.50"W X 75.00"D



Note: Dimension tolerance ±5%