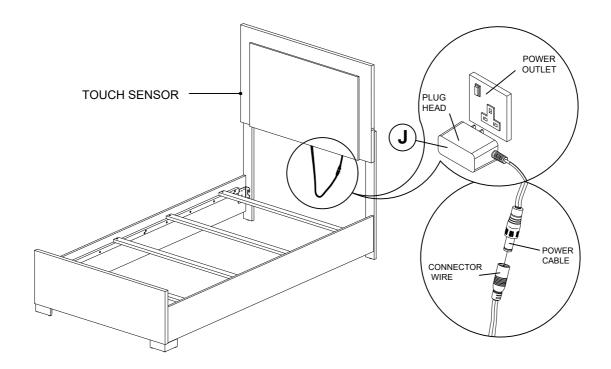

## STEP 3

#### **B1 (BOX 1) HEADBOARD** 1PC **BED SLAT** 4PCS **PANEL LEFT HEADBOARD LEG** 1PC В **WOOD CLEAT** 2PCS (WITH "L" LABEL) C J 1PC **RIGHT HEADBOARD LEG** 1PC **ADAPTER PLUG** (WITH "R" LABEL) 1PC **FOOTBOARD PANEL** Ε **METAL LEG** 2PCS