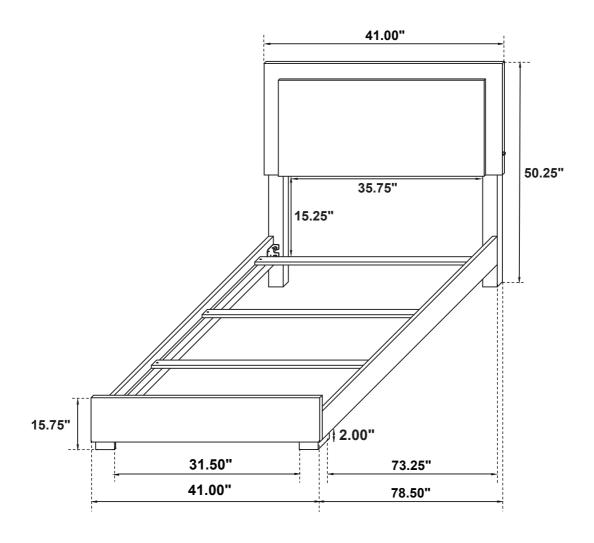

| 1PC  |
| 4 | BIG LOCK WASHER<br>(5/16" x 14Ø - RBW) |     | 6PCS | 9  | SMALL LOCK WASHER<br>(1/4" x 12Ø - RBW) |                                   | 8PCS |
| 5 | BIG FLAT WASHER<br>(5/16" x 22Ø - RBW) |     | 6PCS | 10 | SMALL FLAT WASHER<br>(1/4" x 19Ø - RBW) |                                   | 8PCS |

#### NOTE:

Phillips head screw driver is required in the assembly process; however, manufacturer does not provided this item.

### **ASSEMBLY INSTRUCTIONS**

# COASTER

### STEP 1



#### \*\* BACK VIEW

## STEP 2



\*\* BACK VIEW

PAGE 4 OF 6

COASTERFURNITURE.COM

### **ASSEMBLY INSTRUCTIONS**



## STEP 3



## STEP 4



PAGE 5 OF 6

COASTERFURNITURE.COM

### **ASSEMBLY INSTRUCTIONS**

# COASTER

# STEP 5 COMPLETE







Inner Size: 39.50"W X 75.00"D



Note: Dimension tolerance ±5%