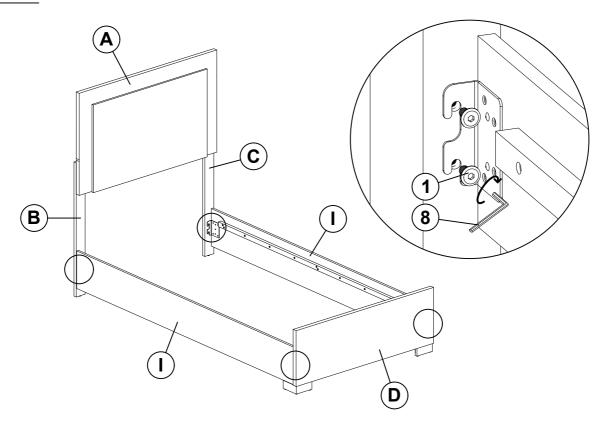

### STEP 1

#### \*\* BACK VIEW

#### **Z-B1 (BOX 1) - HARDWARE IS LOCATED IN 222831T (B1)**

| 1 | BOLT 1<br>(M8 x 16MM - RBW)            | 0   | 8PCS | 6  | FLAT HEAD SCREW<br>(M4 x 32MM - RBW)    | <b>⊕</b> <u>***************</u> > | 8PCS |
|---|----------------------------------------|-----|------|----|-----------------------------------------|-----------------------------------|------|
| 2 | BOLT 2<br>(M8 x 35MM - RBW)            | (0) | 6PCS | 7  | SMALL ALLEN WRENCH<br>(M4 x 65MM - BLK) |                                   | 1PC  |
| 3 | BOLT 3<br>(M6 x 35MM - RBW)            |     | 8PCS | 8  | BIG ALLEN WRENCH<br>(M5 x 65MM - BLK)   |                                   | 1PC  |
| 4 | BIG LOCK WASHER<br>(5/16" x 14Ø - RBW) |     | 6PCS | 9  | SMALL LOCK WASHER<br>(1/4" x 12Ø - RBW) |                                   | 8PCS |
| 5 | BIG FLAT WASHER<br>(5/16" x 22Ø - RBW) |     | 6PCS | 10 | SMALL FLAT WASHER<br>(1/4" x 19Ø - RBW) |                                   | 8PCS |