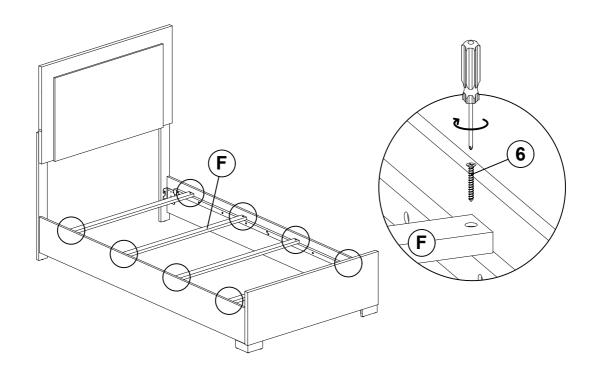

| 1PC  |
| 3 | BOLT 3<br>(M6 x 35MM - RBW)            |     | 8PCS | 8  | BIG ALLEN WRENCH<br>(M5 x 65MM - BLK)   |                                   | 1PC  |
| 4 | BIG LOCK WASHER<br>(5/16" x 14Ø - RBW) |     | 6PCS | 9  | SMALL LOCK WASHER<br>(1/4" x 12Ø - RBW) |                                   | 8PCS |
| 5 | BIG FLAT WASHER<br>(5/16" x 22Ø - RBW) |     | 6PCS | 10 | SMALL FLAT WASHER<br>(1/4" x 19Ø - RBW) |                                   | 8PCS |

#### NOTE:

Phillips head screw driver is required in the assembly process; however, manufacturer does not provided this item.

### **ASSEMBLY INSTRUCTIONS**

# COASTER

### STEP 1



#### \*\* BACK VIEW

## STEP 2



\*\* BACK VIEW

PAGE 4 OF 6

COASTERFURNITURE.COM

### **ASSEMBLY INSTRUCTIONS**



## STEP 3



## STEP 4



PAGE 5 OF 6

COASTERFURNITURE.COM

### **ASSEMBLY INSTRUCTIONS**

# COASTER

# STEP 5 COMPLETE







Inner Size: 39.50"W X 75.00"D



Note: Dimension tolerance ±5%