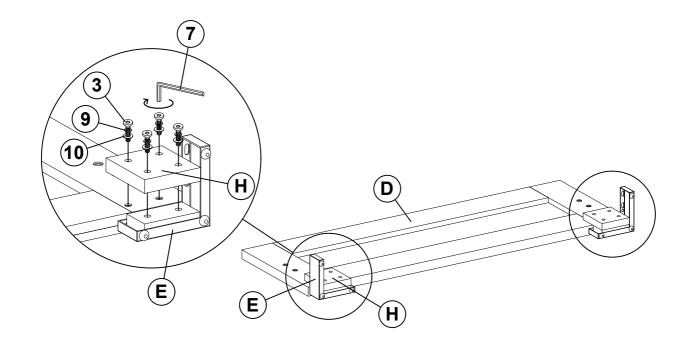

--------|------|
| 2 | BOLT 2<br>(M8 x 35MM - RBW)            | (0) | 6PCS | 7  | SMALL ALLEN WRENCH<br>(M4 x 65MM - BLK) |                                   | 1PC  |
| 3 | BOLT 3<br>(M6 x 35MM - RBW)            |     | 8PCS | 8  | BIG ALLEN WRENCH<br>(M5 x 65MM - BLK)   |                                   | 1PC  |
| 4 | BIG LOCK WASHER<br>(5/16" x 14Ø - RBW) |     | 6PCS | 9  | SMALL LOCK WASHER<br>(1/4" x 12Ø - RBW) |                                   | 8PCS |
| 5 | BIG FLAT WASHER<br>(5/16" x 22Ø - RBW) |     | 6PCS | 10 | SMALL FLAT WASHER<br>(1/4" x 19Ø - RBW) |                                   | 8PCS |

#### NOTE:

Phillips head screw driver is required in the assembly process; however, manufacturer does not provided this item.

### **ASSEMBLY INSTRUCTIONS**

# COASTER

### STEP 1



#### \*\* BACK VIEW

## STEP 2



\*\* BACK VIEW

PAGE 4 OF 6

COASTERFURNITURE.COM

### **ASSEMBLY INSTRUCTIONS**



## STEP 3



## STEP 4



PAGE 5 OF 6

COASTERFURNITURE.COM

### **ASSEMBLY INSTRUCTIONS**

# COASTER

# STEP 5 COMPLETE







Inner Size: 39.50"W X 75.00"D



Note: Dimension tolerance ±5%