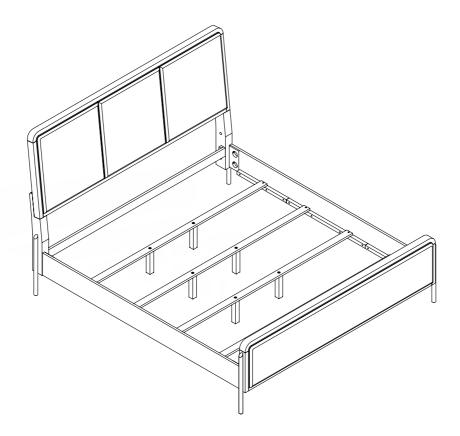

# **PART IDENTIFICATION**

| B1 (BOX 1) |                                                   |                                       |      |  |  |
|------------|---------------------------------------------------|---------------------------------------|------|--|--|
| A          | HEADBOARD PANEL                                   |                                       | 1PC  |  |  |
| В          | LEFT HEADBOARD LEG                                |                                       | 1PC  |  |  |
| С          | RIGHT HEADBOARD LEG                               | · · · · · · · · · · · · · · · · · · · | 1PC  |  |  |
| D          | HEADBOARD BOTTOM RAIL                             |                                       | 1PC  |  |  |
| B2 (BOX 2) |                                                   |                                       |      |  |  |
| E          | FOOTBOARD                                         |                                       | 1PC  |  |  |
| B3 (BOX 3) |                                                   |                                       |      |  |  |
| F          | BED RAIL                                          |                                       | 2PCS |  |  |
| G          | BED SLAT                                          |                                       | 4PCS |  |  |
| Н          | BED SLAT SUPPORT<br>WITH LEVELER                  |                                       | 8PCS |  |  |
| НВ         | 224331KECRM(B1) *FROM BOX 1<br>HEADBOARD COMPLETE |                                       | 1PC  |  |  |
| E          | 224331KECRM(B2) *FROM BOX 2<br>FOOTBOARD*         |                                       | 1PC  |  |  |