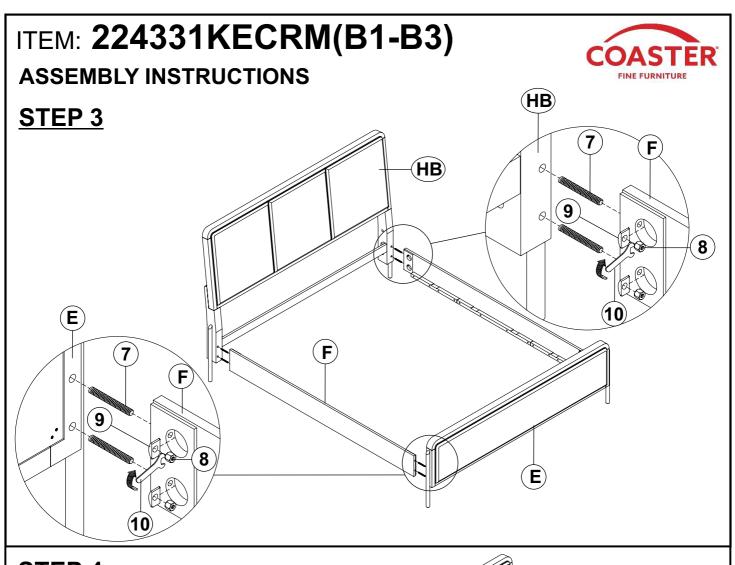

# ITEM: 224331KECRM(B1-B3)

### Z-B3 (BOX 3) - HARDWARE PACK IS LOCATED IN 224331KECRM(B3)

| 6  | FLAT HEAD SCREW<br>(8 x 38mm - BLK)      | ************************************** | 8PCS |
|----|------------------------------------------|----------------------------------------|------|
| 7  | THREADED BOLT<br>(5/16" x 80mm - WHT)    |                                        | 8PCS |
| 8  | HEX NUT<br>(5/16" x 13mm - WHT)          |                                        | 8PCS |
| 9  | HALF ROUND NUT<br>(22 x 17 x 10mm - WHT) |                                        | 8PCS |
| 10 | WRENCH<br>(13mm - WHT)                   |                                        | 1PC  |