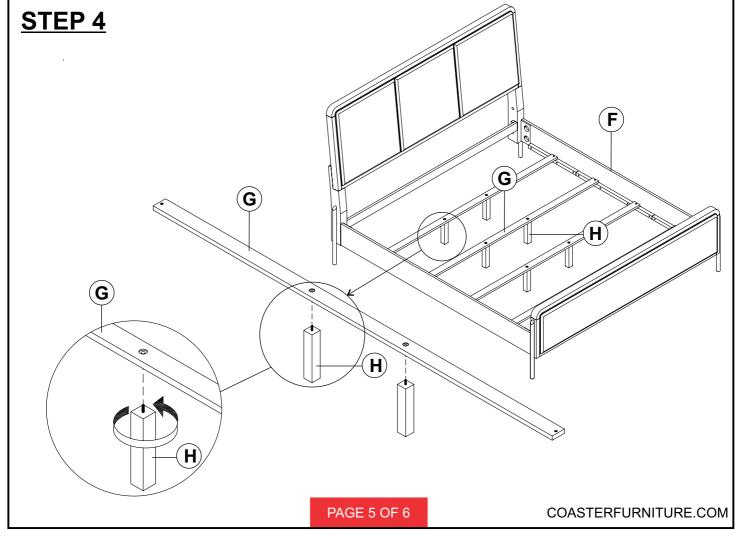

# **PART IDENTIFICATION**

| B1 (BOX 1) |                                                   |                                       |      |  |  |
|------------|---------------------------------------------------|---------------------------------------|------|--|--|
| A          | HEADBOARD PANEL                                   |                                       | 1PC  |  |  |
| В          | LEFT HEADBOARD LEG                                |                                       | 1PC  |  |  |
| С          | RIGHT HEADBOARD LEG                               | · · · · · · · · · · · · · · · · · · · | 1PC  |  |  |
| D          | HEADBOARD BOTTOM RAIL                             |                                       | 1PC  |  |  |
| B2 (BOX 2) |                                                   |                                       |      |  |  |
| E          | FOOTBOARD                                         |                                       | 1PC  |  |  |
| B3 (BOX 3) |                                                   |                                       |      |  |  |
| F          | BED RAIL                                          |                                       | 2PCS |  |  |
| G          | BED SLAT                                          |                                       | 4PCS |  |  |
| Н          | BED SLAT SUPPORT<br>WITH LEVELER                  |                                       | 8PCS |  |  |
| НВ         | 224331KECRM(B1) *FROM BOX 1<br>HEADBOARD COMPLETE |                                       | 1PC  |  |  |
| E          | 224331KECRM(B2) *FROM BOX 2<br>FOOTBOARD*         |                                       | 1PC  |  |  |