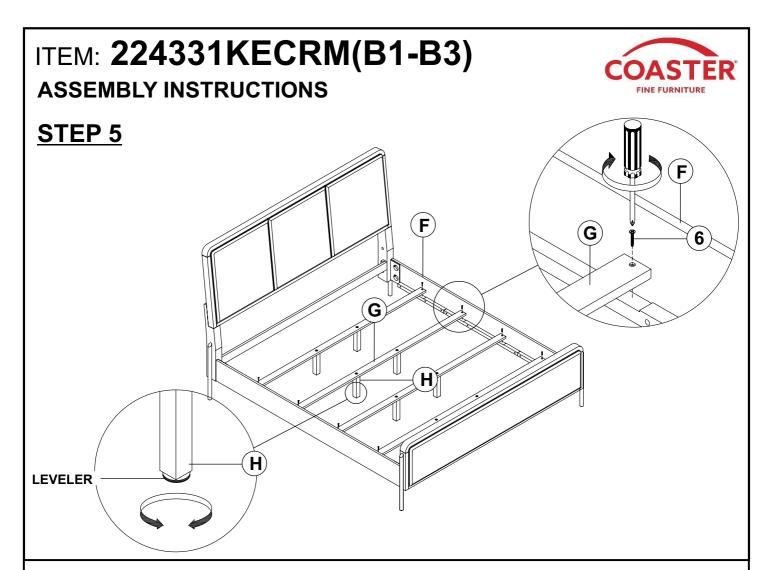

# **PART IDENTIFICATION**

| B1 (BOX 1) |                                                   |                                       |      |  |  |
|------------|---------------------------------------------------|---------------------------------------|------|--|--|
| A          | HEADBOARD PANEL                                   |                                       | 1PC  |  |  |
| В          | LEFT HEADBOARD LEG                                |                                       | 1PC  |  |  |
| С          | RIGHT HEADBOARD LEG                               | · · · · · · · · · · · · · · · · · · · | 1PC  |  |  |
| D          | HEADBOARD BOTTOM RAIL                             |                                       | 1PC  |  |  |
| B2 (BOX 2) |                                                   |                                       |      |  |  |
| E          | FOOTBOARD                                         |                                       | 1PC  |  |  |
| B3 (BOX 3) |                                                   |                                       |      |  |  |
| F          | BED RAIL                                          |                                       | 2PCS |  |  |
| G          | BED SLAT                                          |                                       | 4PCS |  |  |
| Н          | BED SLAT SUPPORT<br>WITH LEVELER                  |                                       | 8PCS |  |  |
| НВ         | 224331KECRM(B1) *FROM BOX 1<br>HEADBOARD COMPLETE |                                       | 1PC  |  |  |
| E          | 224331KECRM(B2) *FROM BOX 2<br>FOOTBOARD*         |                                       | 1PC  |  |  |