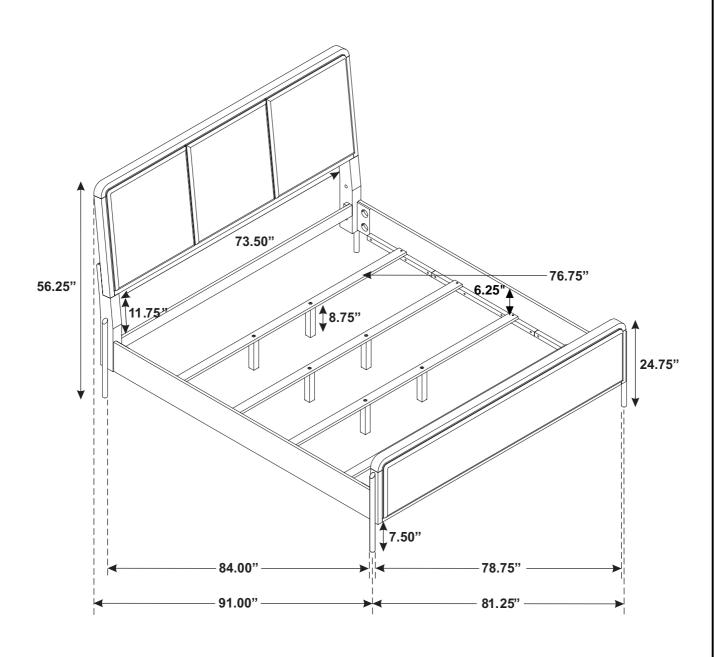

# ITEM: 224331KECRM(B1-B3)

Inner Size: 77.00"W x 82.00"D

**Note: Dimension tolerance ±5%**