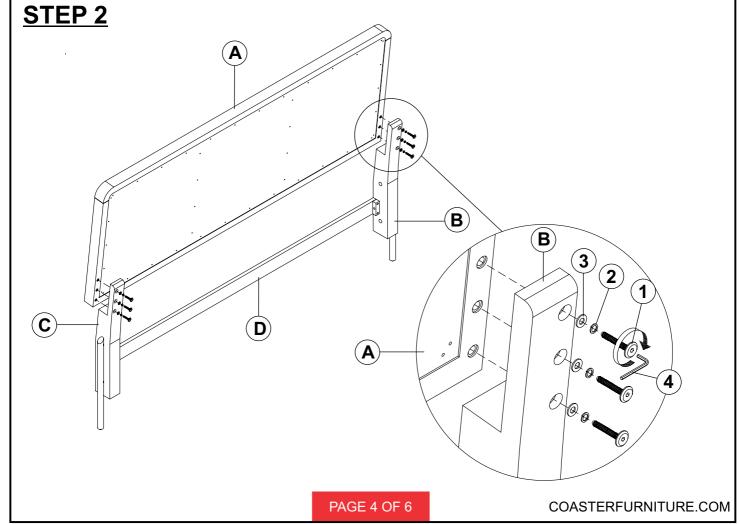

# **PART IDENTIFICATION**

| B1 (BOX 1) |                                                   |                                       |      |  |  |
|------------|---------------------------------------------------|---------------------------------------|------|--|--|
| A          | HEADBOARD PANEL                                   |                                       | 1PC  |  |  |
| В          | LEFT HEADBOARD LEG                                |                                       | 1PC  |  |  |
| С          | RIGHT HEADBOARD LEG                               | · · · · · · · · · · · · · · · · · · · | 1PC  |  |  |
| D          | HEADBOARD BOTTOM RAIL                             |                                       | 1PC  |  |  |
| B2 (BOX 2) |                                                   |                                       |      |  |  |
| E          | FOOTBOARD                                         |                                       | 1PC  |  |  |
| B3 (BOX 3) |                                                   |                                       |      |  |  |
| F          | BED RAIL                                          |                                       | 2PCS |  |  |
| G          | BED SLAT                                          |                                       | 4PCS |  |  |
| Н          | BED SLAT SUPPORT<br>WITH LEVELER                  |                                       | 8PCS |  |  |
| НВ         | 224331KECRM(B1) *FROM BOX 1<br>HEADBOARD COMPLETE |                                       | 1PC  |  |  |
| E          | 224331KECRM(B2) *FROM BOX 2<br>FOOTBOARD*         |                                       | 1PC  |  |  |