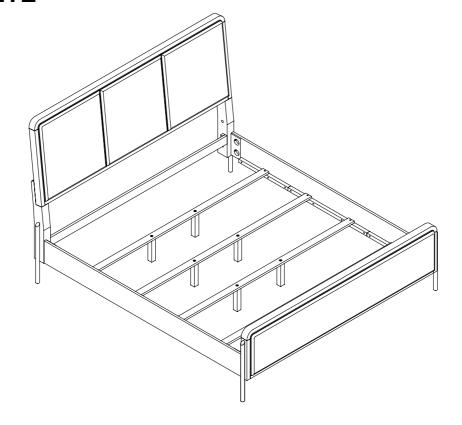

(BOX 3) - HARDWARE PACK IS LOCATED IN 224331KECRM(B3)

| 6  | FLAT HEAD SCREW<br>(8 x 38mm - BLK)      | ************************************** | 8PCS |
|----|------------------------------------------|----------------------------------------|------|
| 7  | THREADED BOLT<br>(5/16" x 80mm - WHT)    |                                        | 8PCS |
| 8  | HEX NUT<br>(5/16" x 13mm - WHT)          |                                        | 8PCS |
| 9  | HALF ROUND NUT<br>(22 x 17 x 10mm - WHT) |                                        | 8PCS |
| 10 | WRENCH<br>(13mm - WHT)                   |                                        | 1PC  |

#### NOTE:

Philips head screw driver is required in the assembly process; however, manufacturer does not provide this item.











# STEP 6 COMPLETE





# ITEM: 224331KECRM(B1-B3)



Inner Size: 77.00"W x 82.00"D



**Note: Dimension tolerance ±5%**