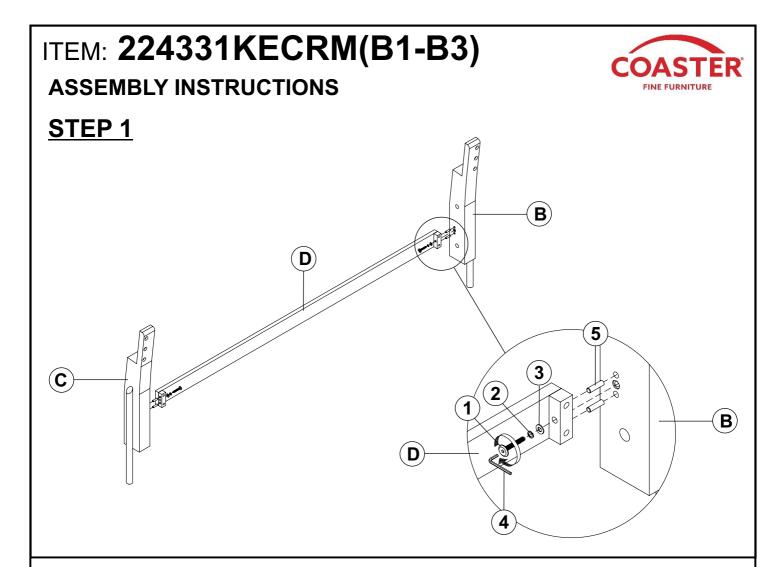

# ITEM: 224331KECRM(B1-B3)

## Z-B1 (BOX 1) - HARDWARE PACK IS LOCATED IN 224331KECRM(B1)

| 1 | <b>BOLT</b> (5/16" x 45mm - BLK)  | 8PCS |
|---|-----------------------------------|------|
| 2 | LOCK WASHER<br>(1.6 x 14mm - BLK) | 8PCS |
| 3 | FLAT WASHER<br>(1 x 18mm - BLK)   | 8PCS |
| 4 | ALLEN WRENCH<br>(M5 x 65mm - BLK) | 1PC  |
| 5 | WOOD DOWEL<br>(10 x 40mm - BRW)   | 4PCS |