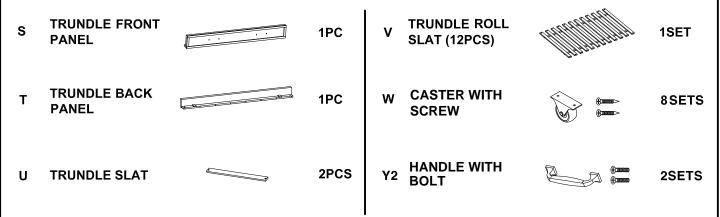

ed to assure fast & easy assembly.



### WARNING!

1. Don't attempt to repair or modify parts that are broken or defective. Please contact the store immediately.

2. This product is for home use only and not intended for commercial establishments.



## ITEM: 400716T(B1-B3) ASSEMBLY INSTRUCTIONS



#### ASSEMBLY TIPS:

- 1. Remove hardware from box and sort by size.
- 2. Please check to see that all hardware and parts are present prior to start of assembly.
- 3. Please follow attached instructions in the same sequence as numbered to assure fast & easy assembly.



#### WARNING!

1. Don't attempt to repair or modify parts that are broken or defective. Please contact the store immediately.

2. This product is for home use only and not intended for commercial establishments.

## B3 (BOX 3)



## HARDWARE IDENTIFICATION

## Z-B2 (BOX 2) - HARDWARE PACK IS LOCATED IN 400716T(B2)

| 1 | LONG BOLT<br>(1/4x 80mm - BLK)  |            | 16PCS | 4 | FLAT HEAD SCREW<br>(4 x 35mm - BLK) | <b>(†)</b> 2000000> | 32PCS |
|---|---------------------------------|------------|-------|---|-------------------------------------|---------------------|-------|
| 2 | BARREL NUT<br>(1/4x 12mm BLK)   | $\bigcirc$ | 16PCS | 5 | WOOD DOWEL<br>(10 x 40mm)           |                     | 8PCS  |
| 3 | SHORT BOLT<br>(1/4x 30mm - BLK) |            | 28PCS | 6 | ALLEN WRENCH<br>(4 x 57MM - BLK)    |                     | 1PC   |

## Z-B3 (BOX 3) - HARDWARE PACK IS LOCATED IN 400716T (B3)

| 7 | SHORT BOLT<br>(1/4 x 30mm - BLK)    | 4PCS      | 9 | ALLEN WRENCH<br>(4 x 57MM - BLK) | 1PC |
|---|------------