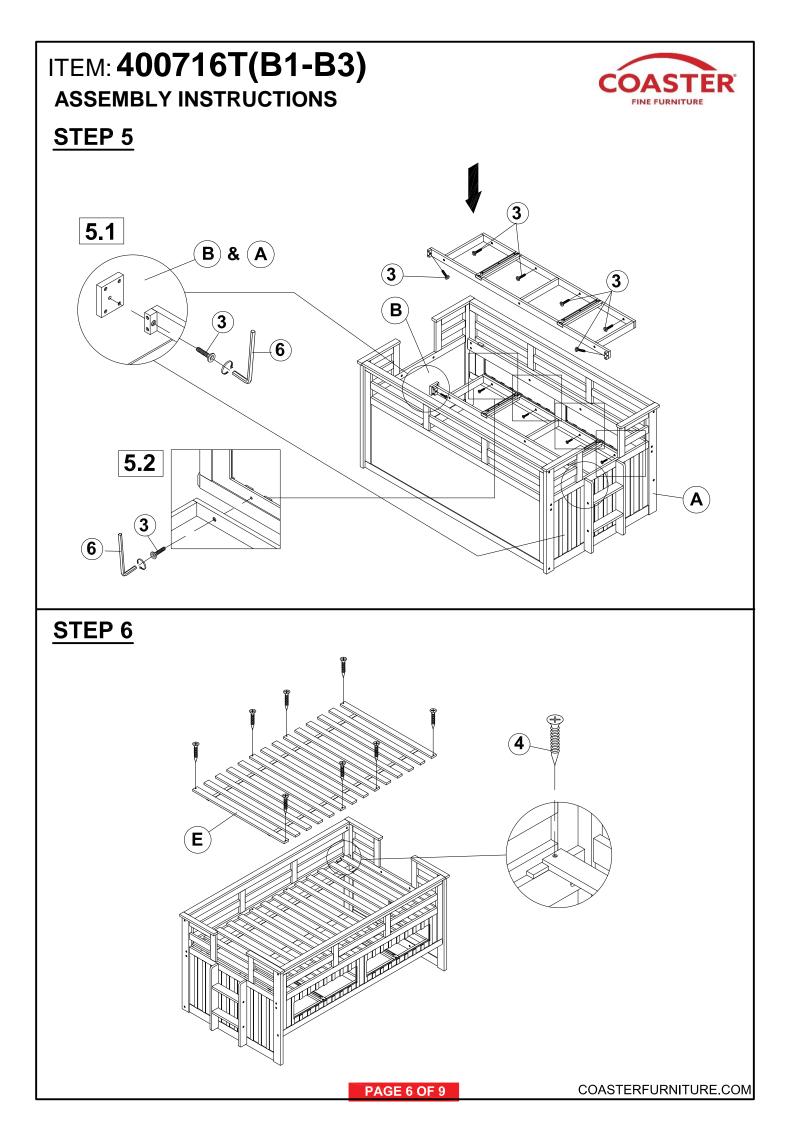

----|---------------------|-------|
| 2 | BARREL NUT<br>(1/4x 12mm BLK)   | $\bigcirc$ | 16PCS | 5 | WOOD DOWEL<br>(10 x 40mm)           |                     | 8PCS  |
| 3 | SHORT BOLT<br>(1/4x 30mm - BLK) |            | 28PCS | 6 | ALLEN WRENCH<br>(4 x 57MM - BLK)    |                     | 1PC   |

## Z-B3 (BOX 3) - HARDWARE PACK IS LOCATED IN 400716T (B3)

| 7 | SHORT BOLT<br>(1/4 x 30mm - BLK)    | 4PCS      | 9 | ALLEN WRENCH<br>(4 x 57MM - BLK) | 1PC |
|---|-------------------------------------|-----------|---|----------------------------------|-----|
| 8 | FLAT HEAD SCREW<br>(4 x 35mm - BLK) | <br>24PCS |   |                                  |     |

#### NOTE:

Phillips head screw driver is required in the assembly process; however, manufacturer does not provide this item.