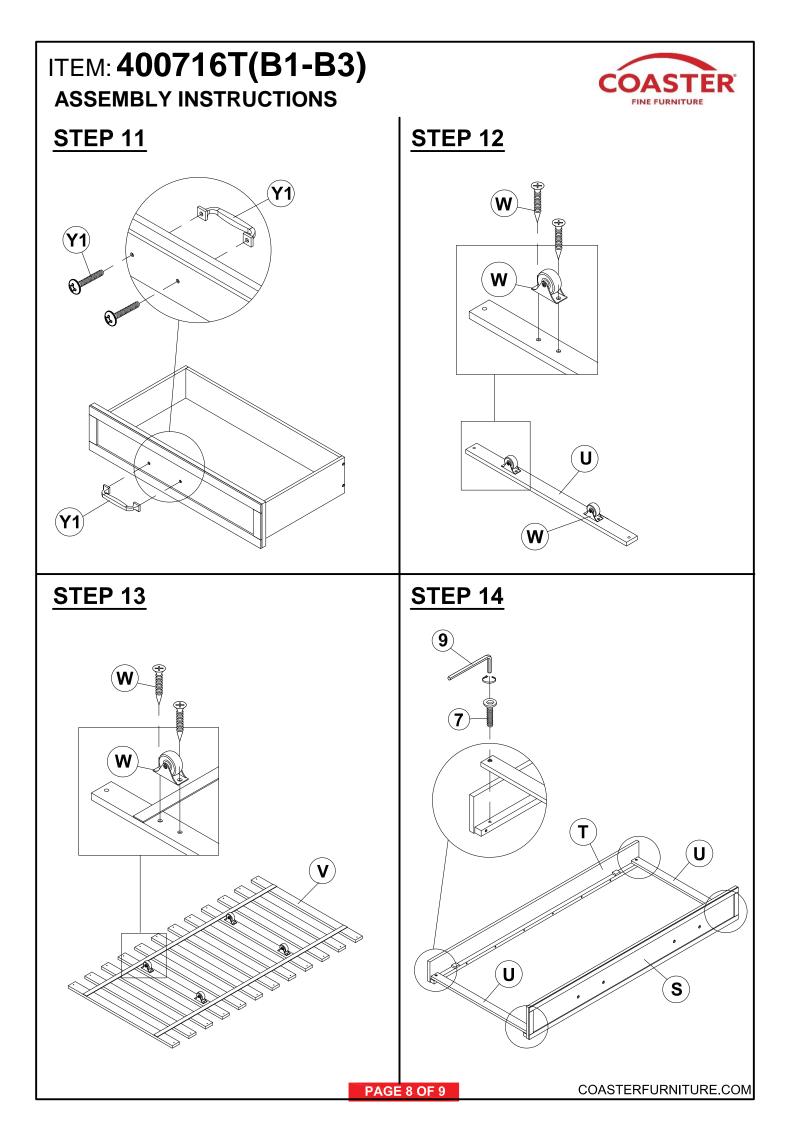

|---------------------|-------|
| 2 | BARREL NUT<br>(1/4x 12mm BLK)   | $\bigcirc$ | 16PCS | 5 | WOOD DOWEL<br>(10 x 40mm)           |                     | 8PCS  |
| 3 | SHORT BOLT<br>(1/4x 30mm - BLK) |            | 28PCS | 6 | ALLEN WRENCH<br>(4 x 57MM - BLK)    |                     | 1PC   |

## Z-B3 (BOX 3) - HARDWARE PACK IS LOCATED IN 400716T (B3)

| 7 | SHORT BOLT<br>(1/4 x 30mm - BLK)    | 4PCS      | 9 | ALLEN WRENCH<br>(4 x 57MM - BLK) | 1PC |
|---|-------------------------------------|-----------|---|----------------------------------|-----|
| 8 | FLAT HEAD SCREW<br>(4 x 35mm - BLK) | <br>24PCS |   |                                  |     |

#### NOTE:

Phillips head screw driver is required in the assembly process; however, manufacturer does not provide this item.