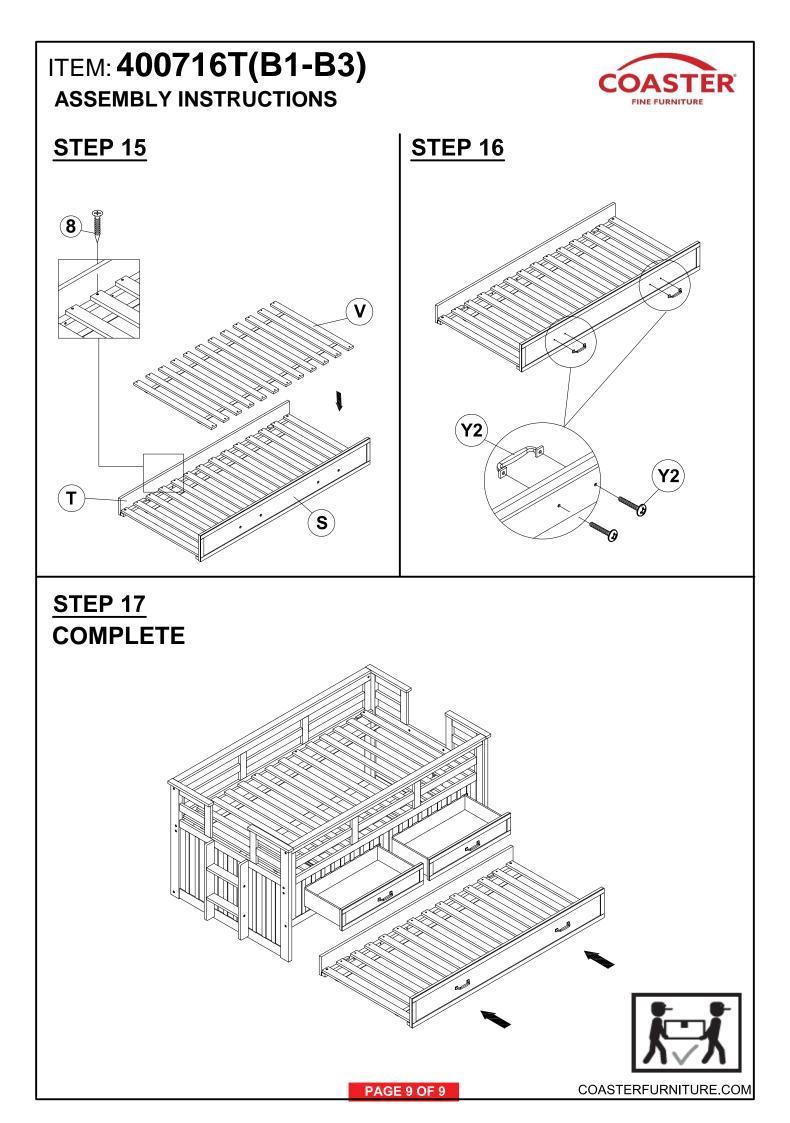

--------------------|-------|
| 2 | BARREL NUT<br>(1/4x 12mm BLK)   | $\bigcirc$ | 16PCS | 5 | WOOD DOWEL<br>(10 x 40mm)           |                     | 8PCS  |
| 3 | SHORT BOLT<br>(1/4x 30mm - BLK) |            | 28PCS | 6 | ALLEN WRENCH<br>(4 x 57MM - BLK)    |                     | 1PC   |

## Z-B3 (BOX 3) - HARDWARE PACK IS LOCATED IN 400716T (B3)

| 7 | SHORT BOLT<br>(1/4 x 30mm - BLK)    | 4PCS      | 9 | ALLEN WRENCH<br>(4 x 57MM - BLK) | 1PC |
|---|-------------------------------------|-----------|---|----------------------------------|-----|
| 8 | FLAT HEAD SCREW<br>(4 x 35mm - BLK) | <br>24PCS |   |                                  |     |

#### NOTE:

Phillips head screw driver is required in the assembly process; however, manufacturer does not provide this item.