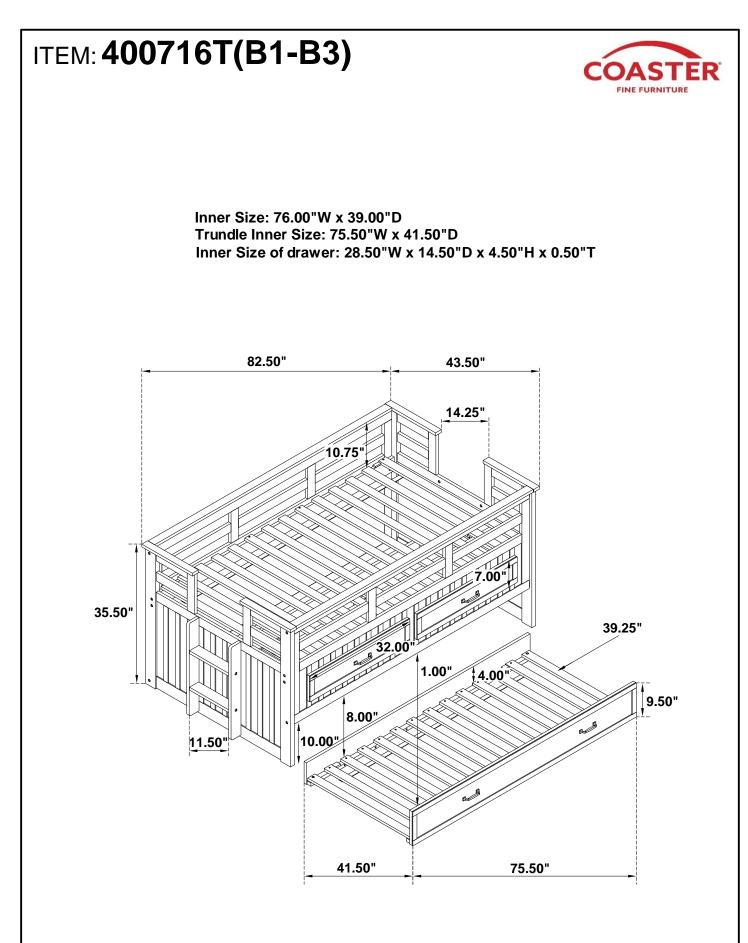

------------------|-------|
| 2 | BARREL NUT<br>(1/4x 12mm BLK)   | $\bigcirc$ | 16PCS | 5 | WOOD DOWEL<br>(10 x 40mm)           |                     | 8PCS  |
| 3 | SHORT BOLT<br>(1/4x 30mm - BLK) |            | 28PCS | 6 | ALLEN WRENCH<br>(4 x 57MM - BLK)    |                     | 1PC   |

## Z-B3 (BOX 3) - HARDWARE PACK IS LOCATED IN 400716T (B3)

| 7 | SHORT BOLT<br>(1/4 x 30mm - BLK)    | 4PCS      | 9 | ALLEN WRENCH<br>(4 x 57MM - BLK) | 1PC |
|---|-------------------------------------|-----------|---|----------------------------------|-----|
| 8 | FLAT HEAD SCREW<br>(4 x 35mm - BLK) | <br>24PCS |   |                                  |     |

#### NOTE:

Phillips head screw driver is required in the assembly process; however, manufacturer does not provide this item.