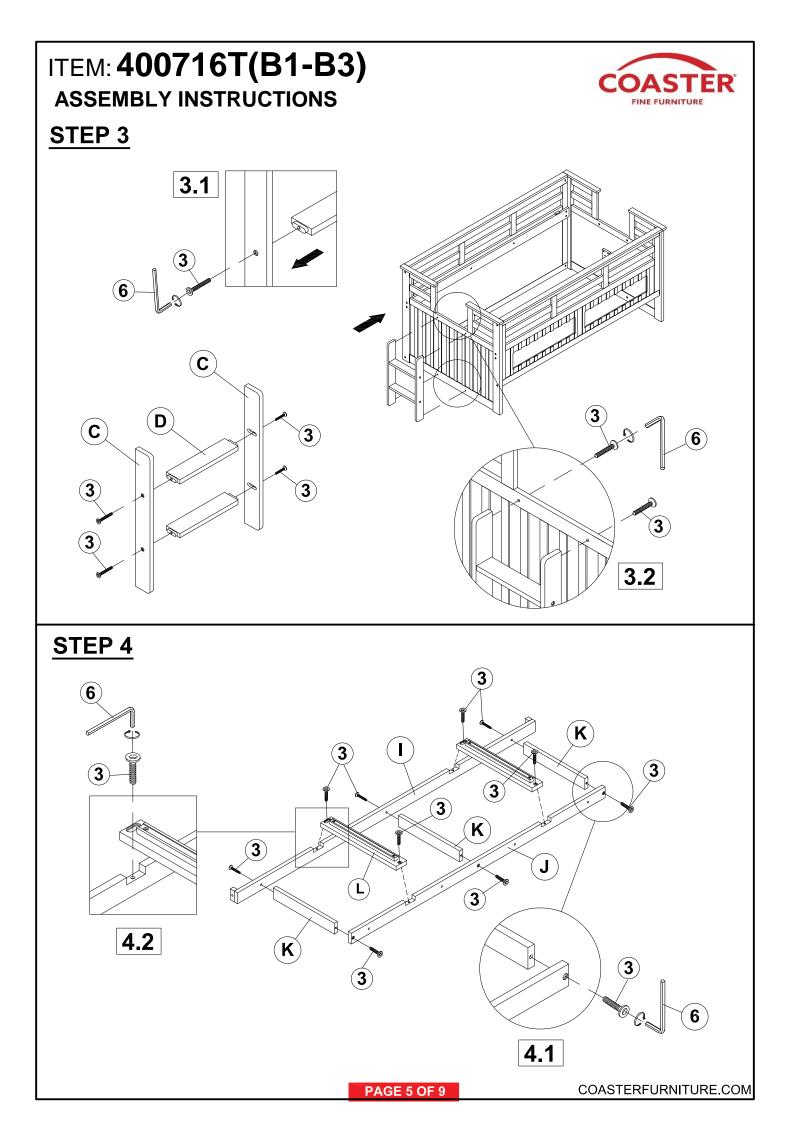

------|---------------------|-------|
| 2 | BARREL NUT<br>(1/4x 12mm BLK)   | $\bigcirc$ | 16PCS | 5 | WOOD DOWEL<br>(10 x 40mm)           |                     | 8PCS  |
| 3 | SHORT BOLT<br>(1/4x 30mm - BLK) |            | 28PCS | 6 | ALLEN WRENCH<br>(4 x 57MM - BLK)    |                     | 1PC   |

## Z-B3 (BOX 3) - HARDWARE PACK IS LOCATED IN 400716T (B3)

| 7 | SHORT BOLT<br>(1/4 x 30mm - BLK)    | 4PCS      | 9 | ALLEN WRENCH<br>(4 x 57MM - BLK) | 1PC |
|---|-------------------------------------|-----------|---|----------------------------------|-----|
| 8 | FLAT HEAD SCREW<br>(4 x 35mm - BLK) | <br>24PCS |   |                                  |     |

#### NOTE:

Phillips head screw driver is required in the assembly process; however, manufacturer does not provide this item.