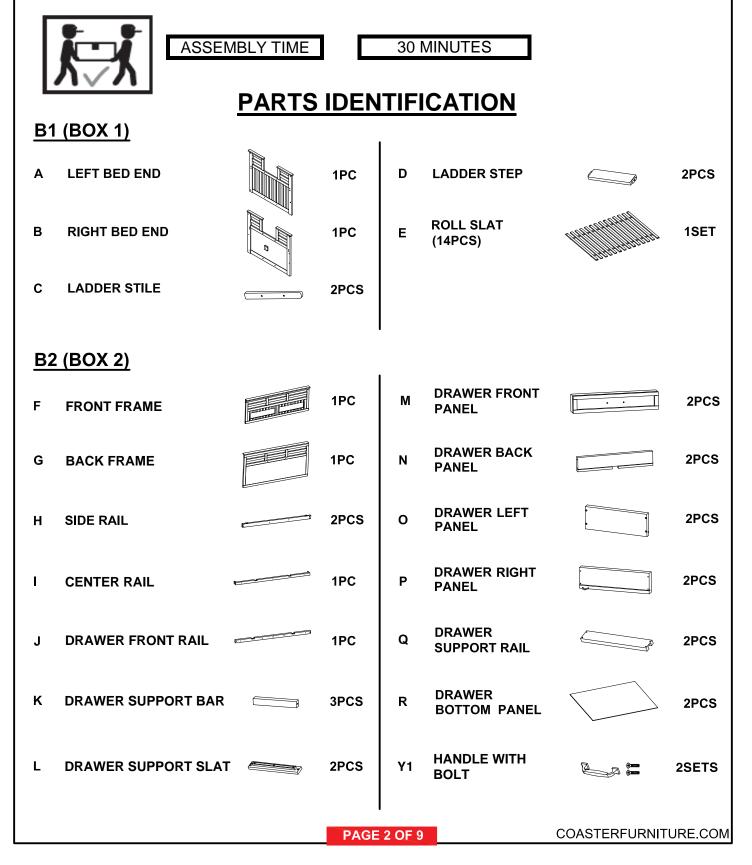

# ASSEMBLY INSTRUCTIONS COASTER FINE FURNITURE



Fine Furniture for every stage of life



REVISION 0 : 01/14/2025

PAGE 1 OF 9

COASTERFURNITURE.COM

# ITEM: 400716T(B1-B3) ASSEMBLY INSTRUCTIONS



### ASSEMBLY TIPS:

- 1. Remove hardware from box and sort by size.
- 2. Please check to see that all hardware and parts are present prior to start of assembly.
- 3. Please follow attached instructions in the same sequence as numbered to assure fast & easy assembly.



### WARNING!

1. Don't attempt to repair or modify parts that are broken or defective. Please contact the store immediately.

2. This product is for home use only and not intended for commercial establishments.



## ITEM: 400716T(B1-B3) ASSEMBLY INSTRUCTIONS



#### ASSEMBLY TIPS:

- 1. Remove hardware from box and sort by size.
- 2. Please check to see that all hardware and parts are present prior to start of assembly.
- 3. Please follow attached instructions in the same sequence as numbered to assure fast & easy assembly.



#### WARNING!

1. Don't attempt to repair or modify parts that are broken or defective. Please contact the store immediately.

2. This product is for home use only and not intended for commercial establishments.

## B3 (BOX 3)



## HARDWARE IDENTIFICATION

## Z-B2 (BOX 2) - HARDWARE PACK IS LOCATED IN 400716T(B2)

| 1 | LONG BOLT<br>(1/4x 80mm - BLK)  |            | 16PCS | 4 | FLAT HEAD SCREW<br>(4 x 35mm - BLK) | <b>(†)</b> 2000000> | 32PCS |
|---|-----------------------