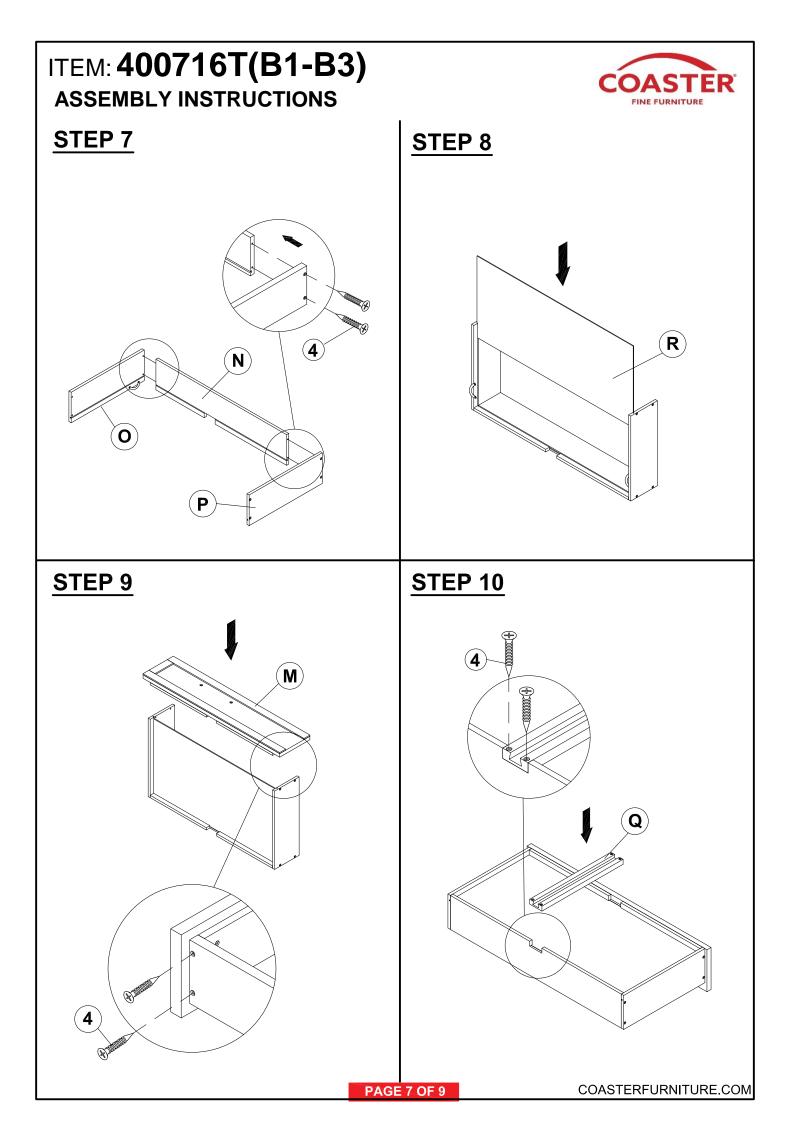

--|---------------------|-------|
| 2 | BARREL NUT<br>(1/4x 12mm BLK)   | $\bigcirc$ | 16PCS | 5 | WOOD DOWEL<br>(10 x 40mm)           |                     | 8PCS  |
| 3 | SHORT BOLT<br>(1/4x 30mm - BLK) |            | 28PCS | 6 | ALLEN WRENCH<br>(4 x 57MM - BLK)    |                     | 1PC   |

## Z-B3 (BOX 3) - HARDWARE PACK IS LOCATED IN 400716T (B3)

| 7 | SHORT BOLT<br>(1/4 x 30mm - BLK)    | 4PCS      | 9 | ALLEN WRENCH<br>(4 x 57MM - BLK) | 1PC |
|---|-------------------------------------|-----------|---|----------------------------------|-----|
| 8 | FLAT HEAD SCREW<br>(4 x 35mm - BLK) | <br>24PCS |   |                                  |     |

#### NOTE:

Phillips head screw driver is required in the assembly process; however, manufacturer does not provide this item.