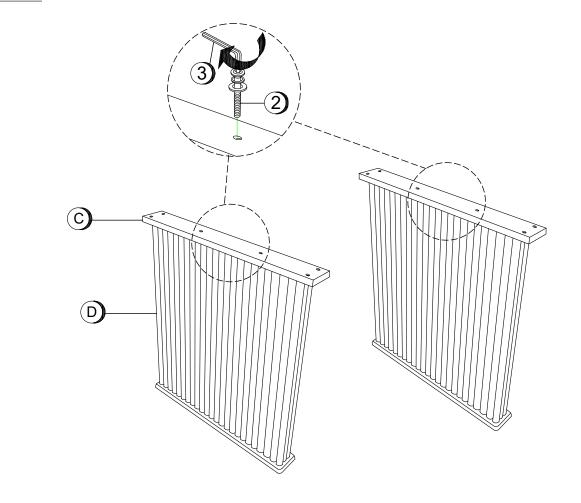

that are broken or defective. Please contact the store immediately.
- 2. This product is for home use only and not intended for commercial establishments.



ASSEMBLY TIME

10 MINUTES

### PARTS IDENTIFICATION

**B1 (BOX 1)** 

A TOP WITH LEAF

1PC

B2 (BOX 2)

B LEG PANEL SUPPORT

C MOUNTING BOARD

2PCS

D LEG PANEL

2PCS

### HARDWARE IDENTIFICATION

### Z-B1(BOX 1) - HARDWARE PACK IS LOCATED IN 193611 (B1)

| 1 | BOLT WITH SMALL WASHER<br>(M6 x 40mm - BLK) | 4PCS  |
|---|---------------------------------------------|-------|
| 2 | BOLT WITH BIG WASHER<br>(M6 x 40mm - BLK)   | 12PCS |
| 3 | ALLEN WRENCH<br>(M4 x 55mm - GD)            | 1PC   |

## ITEM: 193611(B1&B2)

## COASTER

### **ASSEMBLY INSTRUCTIONS**

### STEP 1

**IMPORTANT NOTE: Take out the Extension Leaf.** 



### STEP 2



COASTERFURNITURE.COM

# ITEM: 193611(B1&B2) ASSEMBLY INSTRUCTIONS



### STEP 3

Do not fully tighten until all bolts are attached.



### STEP 4

Fully tighten all bolts on this step.



Turn counter-clockwise to unlock

# ITEM: 193611(B1&B2) ASSEMBLY INSTRUCTIONS



STEP 5



## STEP 6 COMPLETE





COASTERFURNITURE.COM

### ITEM: 193611(B1&B2)





Note: Dimension tolerance ±5%