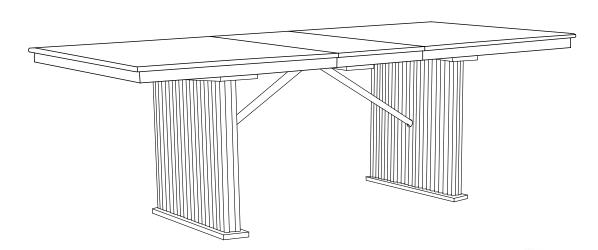

2PCS

D LEG PANEL

2PCS

### HARDWARE IDENTIFICATION

### Z-B1(BOX 1) - HARDWARE PACK IS LOCATED IN 193611 (B1)

| 1 | BOLT WITH SMALL WASHER<br>(M6 x 40mm - BLK) | 4PCS  |
|---|---------------------------------------------|-------|
| 2 | BOLT WITH BIG WASHER<br>(M6 x 40mm - BLK)   | 12PCS |
| 3 | ALLEN WRENCH<br>(M4 x 55mm - GD)            | 1PC   |

## ITEM: 193611(B1&B2)

## COASTER

### **ASSEMBLY INSTRUCTIONS**

### STEP 1

**IMPORTANT NOTE: Take out the Extension Leaf.** 



### STEP 2



COASTERFURNITURE.COM

# ITEM: 193611(B1&B2) ASSEMBLY INSTRUCTIONS



### STEP 3

Do not fully tighten until all bolts are attached.



### STEP 4

Fully tighten all bolts on this step.



Turn counter-clockwise to unlock

# ITEM: 193611(B1&B2) ASSEMBLY INSTRUCTIONS



STEP 5



## STEP 6 COMPLETE





COASTERFURNITURE.COM

### ITEM: 193611(B1&B2)





Note: Dimension tolerance ±5%