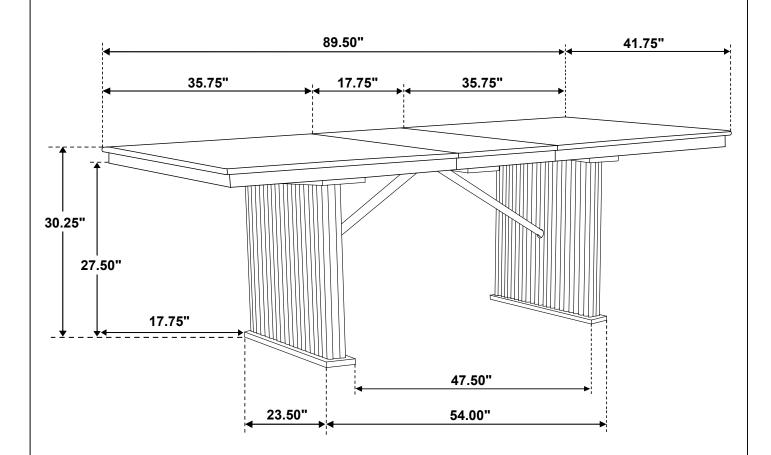

### Z-B1(BOX 1) - HARDWARE PACK IS LOCATED IN 193611 (B1)

| 1 | BOLT WITH SMALL WASHER<br>(M6 x 40mm - BLK) | 4PCS  |
|---|---------------------------------------------|-------|
| 2 | BOLT WITH BIG WASHER<br>(M6 x 40mm - BLK)   | 12PCS |
| 3 | ALLEN WRENCH<br>(M4 x 55mm - GD)            | 1PC   |

## ITEM: 193611(B1&B2)

## COASTER

### **ASSEMBLY INSTRUCTIONS**

### STEP 1

**IMPORTANT NOTE: Take out the Extension Leaf.** 



### STEP 2



COASTERFURNITURE.COM

# ITEM: 193611(B1&B2) ASSEMBLY INSTRUCTIONS



### STEP 3

Do not fully tighten until all bolts are attached.



### STEP 4

Fully tighten all bolts on this step.



Turn counter-clockwise to unlock

# ITEM: 193611(B1&B2) ASSEMBLY INSTRUCTIONS



STEP 5



## STEP 6 COMPLETE





COASTERFURNITURE.COM

### ITEM: 193611(B1&B2)





Note: Dimension tolerance ±5%