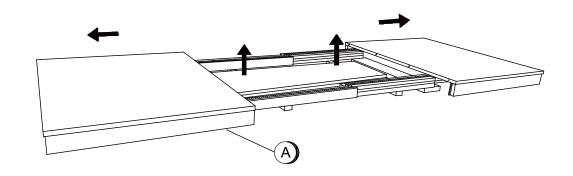

r modify parts that are broken or defective. Please contact the store immediately.
- 2. This product is for home use only and not intended for commercial establishments.



ASSEMBLY TIME

10 MINUTES

### PARTS IDENTIFICATION

**B1 (BOX 1)** 

A TOP WITH LEAF

1PC

B2 (BOX 2)

B LEG PANEL SUPPORT

C MOUNTING BOARD

2PCS

D LEG PANEL

2PCS

### HARDWARE IDENTIFICATION

### Z-B1(BOX 1) - HARDWARE PACK IS LOCATED IN 193611 (B1)

| 1 | BOLT WITH SMALL WASHER<br>(M6 x 40mm - BLK) | 4PCS  |
|---|---------------------------------------------|-------|
| 2 | BOLT WITH BIG WASHER<br>(M6 x 40mm - BLK)   | 12PCS |
| 3 | ALLEN WRENCH<br>(M4 x 55mm - GD)            | 1PC   |

## ITEM: 193611(B1&B2)

## COASTER

### **ASSEMBLY INSTRUCTIONS**

### STEP 1

**IMPORTANT NOTE: Take out the Extension Leaf.** 



### STEP 2



COASTERFURNITURE.COM

# ITEM: 193611(B1&B2) ASSEMBLY INSTRUCTIONS



### STEP 3

Do not fully tighten until all bolts are attached.



### STEP 4

Fully tighten all bolts on this step.



Turn counter-clockwise to unlock

# ITEM: 193611(B1&B2) ASSEMBLY INSTRUCTIONS



STEP 5



## STEP 6 COMPLETE





COASTERFURNITURE.COM

### ITEM: 193611(B1&B2)





Note: Dimension tolerance ±5%