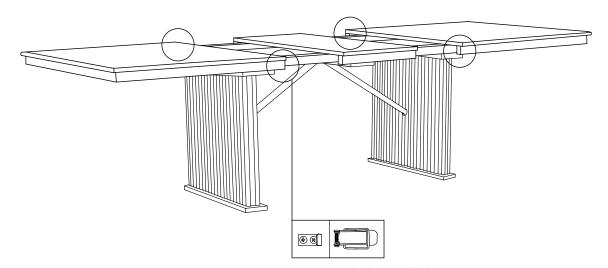

# PARTS IDENTIFICATION

**B1 (BOX 1)** 

A TOP WITH LEAF

1PC

B2 (BOX 2)

B LEG PANEL SUPPORT

C MOUNTING BOARD

2PCS

D LEG PANEL

2PCS

### HARDWARE IDENTIFICATION

### Z-B1(BOX 1) - HARDWARE PACK IS LOCATED IN 193611 (B1)

| 1 | BOLT WITH SMALL WASHER<br>(M6 x 40mm - BLK) | 4PCS  |
|---|---------------------------------------------|-------|
| 2 | BOLT WITH BIG WASHER<br>(M6 x 40mm - BLK)   | 12PCS |
| 3 | ALLEN WRENCH<br>(M4 x 55mm - GD)            | 1PC   |

## ITEM: 193611(B1&B2)

## COASTER

### **ASSEMBLY INSTRUCTIONS**

### STEP 1

**IMPORTANT NOTE: Take out the Extension Leaf.** 



### STEP 2



COASTERFURNITURE.COM

# ITEM: 193611(B1&B2) ASSEMBLY INSTRUCTIONS



### STEP 3

Do not fully tighten until all bolts are attached.



### STEP 4

Fully tighten all bolts on this step.



Turn counter-clockwise to unlock

# ITEM: 193611(B1&B2) ASSEMBLY INSTRUCTIONS



STEP 5



## STEP 6 COMPLETE





COASTERFURNITURE.COM

### ITEM: 193611(B1&B2)





Note: Dimension tolerance ±5%