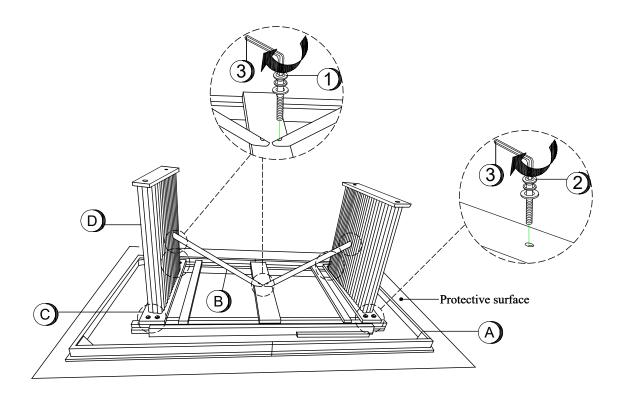

### PARTS IDENTIFICATION

**B1 (BOX 1)** 

A TOP WITH LEAF

1PC

B2 (BOX 2)

B LEG PANEL SUPPORT

C MOUNTING BOARD

2PCS

D LEG PANEL

2PCS

### HARDWARE IDENTIFICATION

### Z-B1(BOX 1) - HARDWARE PACK IS LOCATED IN 193611 (B1)

| 1 | BOLT WITH SMALL WASHER<br>(M6 x 40mm - BLK) | 4PCS  |
|---|---------------------------------------------|-------|
| 2 | BOLT WITH BIG WASHER<br>(M6 x 40mm - BLK)   | 12PCS |
| 3 | ALLEN WRENCH<br>(M4 x 55mm - GD)            | 1PC   |

### STEP 3

Do not fully tighten until all bolts are attached.