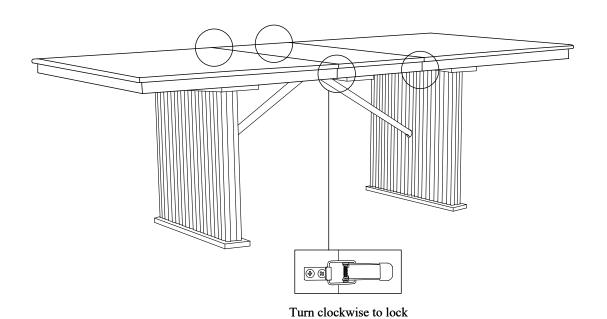

### STEP 4

Fully tighten all bolts on this step.

Turn counter-clockwise to unlock