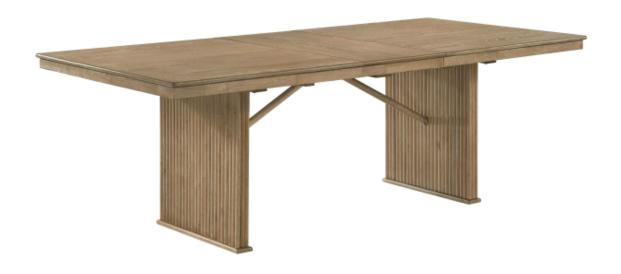

### PARTS IDENTIFICATION

**B1 (BOX 1)** 

A TOP WITH LEAF

1PC

B2 (BOX 2)

B LEG PANEL SUPPORT

C MOUNTING BOARD

2PCS