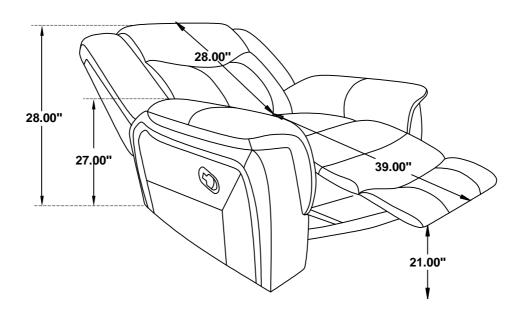

CTIONS**

#### **ASSEMBLY TIPS:**

- 1. Remove hardware from box and sort by size.
- 2. Please check to see that all hardware and parts are present prior to start of assembly.
- 3. Please follow attached instructions in the same sequence as numbered to assure fast & easy assembly.



#### **WARNING!**

- 1. Don't attempt to repair or modify parts that are broken or defective. Please contact the store immediately.
- 2. This product is for home use only and not intended for commercial establishments.



ASSEMBLY TIME

10 MINUTES

#### **PARTS IDENTIFICATION**

AV LEFT BACK

1PC

CV LEFT EAR

1PC

BV BASE

1PC

DV RIGHT EAR

1PC

### ITEM:650356

## ASSEMBLY INSTRUCTIONS

STEP 1





#### STEP 2



### STEP 3



# STEP 4 COMPLETE



PAGE 3 OF 3

COASTERFURNITURE.COM

## ITEM: **650356**







Note: Dimension tolerance ±5%