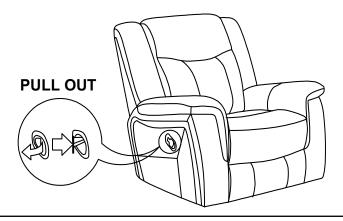

2025

PAGE 1 OF 3

COASTERFURNITURE.COM

### ITEM: 650356



#### **ASSEMBLY INSTRUCTIONS**

#### **ASSEMBLY TIPS:**

- 1. Remove hardware from box and sort by size.
- 2. Please check to see that all hardware and parts are present prior to start of assembly.
- 3. Please follow attached instructions in the same sequence as numbered to assure fast & easy assembly.



#### **WARNING!**

- 1. Don't attempt to repair or modify parts that are broken or defective. Please contact the store immediately.
- 2. This product is for home use only and not intended for commercial establishments.



ASSEMBLY TIME

10 MINUTES

#### **PARTS IDENTIFICATION**

AV LEFT BACK

1PC

CV LEFT EAR

1PC

BV BASE

1PC

DV RIGHT EAR

1PC

### ITEM:650356

## ASSEMBLY INSTRUCTIONS

STEP 1





#### STEP 2



### STEP 3



# STEP 4 COMPLETE



PAGE 3 OF 3

COASTERFURNITURE.COM

## ITEM: **650356**







Note: Dimension tolerance ±5%