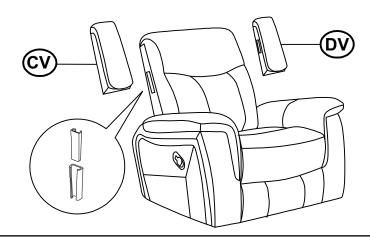

#### STEP 2

#### **PARTS IDENTIFICATION**

AV LEFT BACK

1PC

CV LEFT EAR

1PC

BV BASE

1PC

DV RIGHT EAR