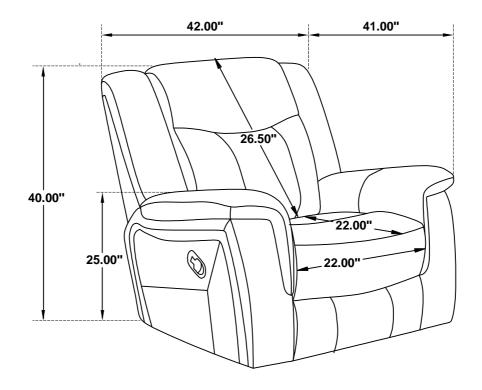

RUCTIONS**

#### **ASSEMBLY TIPS:**

- 1. Remove hardware from box and sort by size.
- 2. Please check to see that all hardware and parts are present prior to start of assembly.
- 3. Please follow attached instructions in the same sequence as numbered to assure fast & easy assembly.



#### **WARNING!**

- 1. Don't attempt to repair or modify parts that are broken or defective. Please contact the store immediately.
- 2. This product is for home use only and not intended for commercial establishments.



ASSEMBLY TIME

10 MINUTES

#### **PARTS IDENTIFICATION**

AV LEFT BACK

1PC

CV LEFT EAR

1PC

BV BASE

1PC

DV RIGHT EAR

1PC

### ITEM:650356

## ASSEMBLY INSTRUCTIONS

STEP 1





#### STEP 2



### STEP 3



# STEP 4 COMPLETE



PAGE 3 OF 3

COASTERFURNITURE.COM

## ITEM: **650356**







Note: Dimension tolerance ±5%