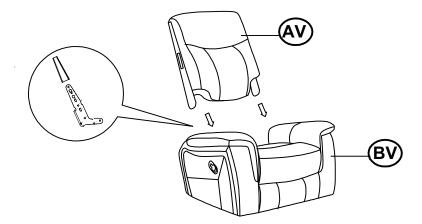

## ASSEMBLY INSTRUCTIONS

STEP 1

#### **PARTS IDENTIFICATION**

AV LEFT BACK

1PC

CV LEFT EAR

1PC

BV BASE

1PC

DV RIGHT EAR