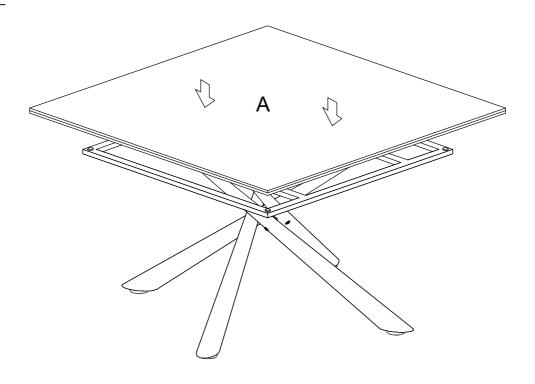

ructions in the same sequence as numbered to assure fast & easy assembly.



#### WARNING!

- 1. Don't attempt to repair or modify parts that are broken or defective. Please contact the store immediately.
- 2. This product is for home use only and not intended for commercial establishments.



ASSEMBLY TIME 35 MINUTES

#### PARTS IDENTIFICATION

B1: TOP

A TOP

B2: BASE

B TOP FRAME

1PC





C LEG

Z

#### HARDWARE IDENTIFICATION

1 SHORT BOLT (1/4" x 15mm BLK)

0

4 LEVELER (1/4" x 12mm BLK)



4PCS

2 LONG BOLT (1/4" x 56mm BLK)



5 ALLEN WRENCH (4mm)



1PC

3 SUCTION CUP



4PCS

4PCS

Hardware pack is located in 708138B2

PAGE 2 OF 7



STEP 1

Do not tighten until each step is completed or instructed.



### STEP 2



PAGE 3 OF 7





STEP 5



### STEP 6



PAGE 5 OF 7



STEP 7



### STEP 8 COMPLETE



PAGE 6 OF 7



Product Size: 895 X 895 X 445 H (MM)

Product Size: 35.25" X 35.25" X 17.5"



Note: Dimension tolerance ±5%