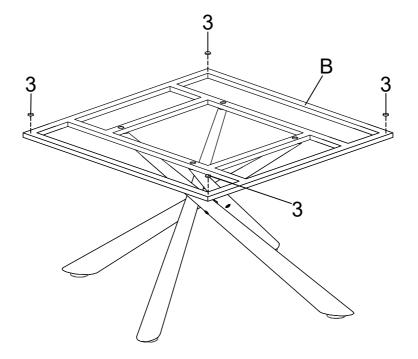

#### HARDWARE IDENTIFICATION

1 SHORT BOLT (1/4" x 15mm BLK)

0

4 LEVELER (1/4" x 12mm BLK)

4PCS

2 LONG BOLT (1/4" x 56mm BLK)

5 ALLEN WRENCH (4mm)

1PC

3 SUCTION CUP

4PCS

4PCS

Hardware pack is located in 708138B2

PAGE 2 OF 7

STEP 1

Do not tighten until each step is completed or instructed.