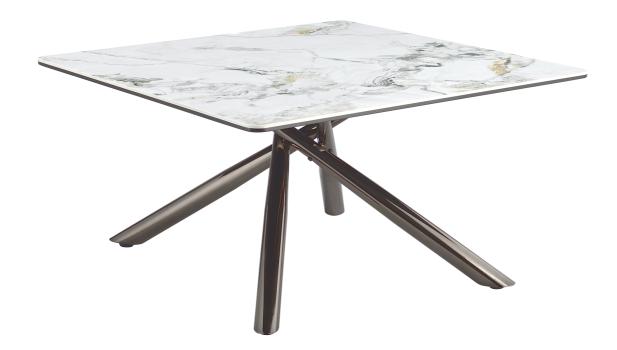

## ASSEMBLY INSTRUCTIONS COASTER FINE FURNITURE

Fine Furniture for every stage of life

# COFFEE TABLE

REVISION 0: 04/01/2025

PAGE 1 OF 7

### STEP 8 COMPLETE

PAGE 6 OF 7

Product Size: 895 X 895 X 445 H (MM)

Product Size: 35.25" X 35.25" X 17.5"

Note: Dimension tolerance ±5%