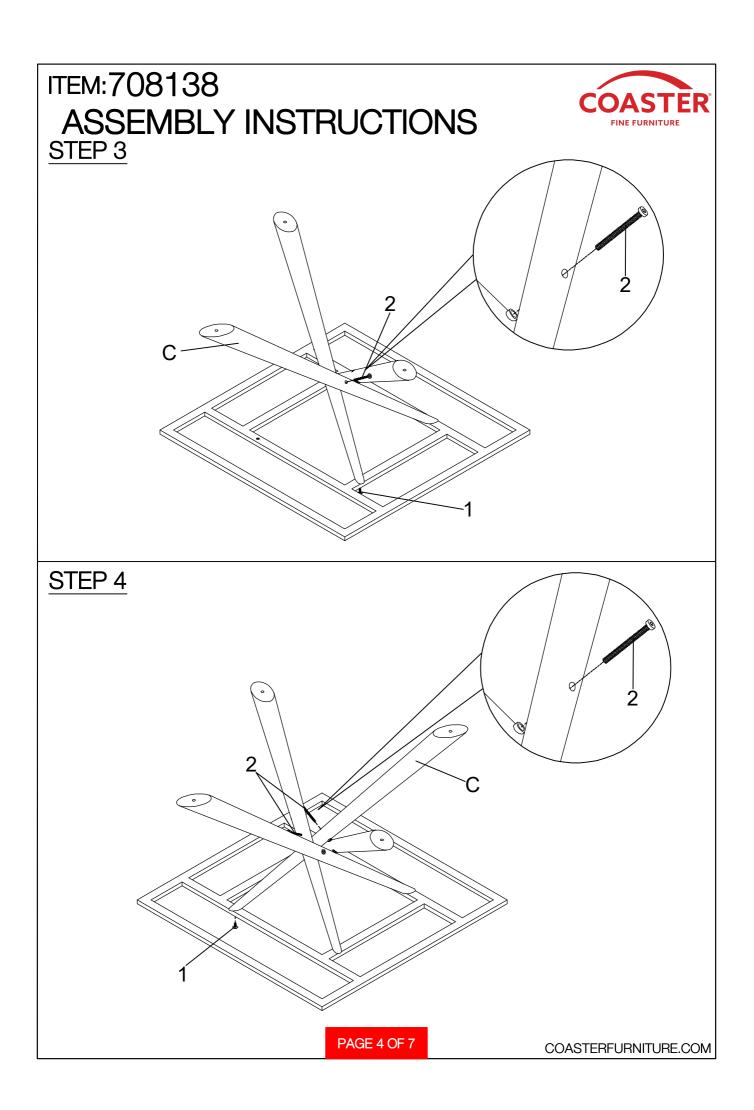

start of assembly.
- 3. Please follow attached instructions in the same sequence as numbered to assure fast & easy assembly.



#### WARNING!

- 1. Don't attempt to repair or modify parts that are broken or defective. Please contact the store immediately.
- 2. This product is for home use only and not intended for commercial establishments.



ASSEMBLY TIME 35 MINUTES

#### PARTS IDENTIFICATION

B1: TOP

A TOP

B2: BASE

B TOP FRAME

1PC





C LEG

Z

#### HARDWARE IDENTIFICATION

1 SHORT BOLT (1/4" x 15mm BLK)

0

4 LEVELER (1/4" x 12mm BLK)



4PCS

2 LONG BOLT (1/4" x 56mm BLK)



5 ALLEN WRENCH (4mm)



1PC

3 SUCTION CUP



4PCS

4PCS

Hardware pack is located in 708138B2

PAGE 2 OF 7



STEP 1

Do not tighten until each step is completed or instructed.



### STEP 2



PAGE 3 OF 7





STEP 5



### STEP 6



PAGE 5 OF 7



STEP 7



### STEP 8 COMPLETE



PAGE 6 OF 7



Product Size: 895 X 895 X 445 H (MM)

Product Size: 35.25" X 35.25" X 17.5"



Note: Dimension tolerance ±5%