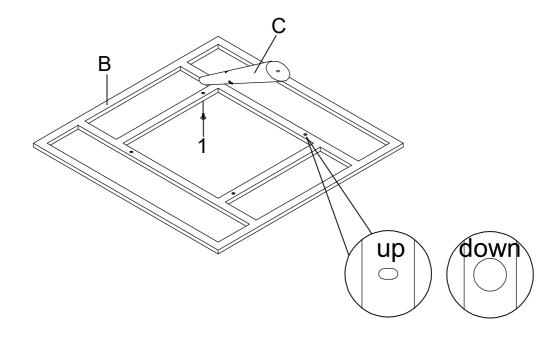

3 SUCTION CUP

4PCS

4PCS

Hardware pack is located in 708138B2

PAGE 2 OF 7

STEP 1

Do not tighten until each step is completed or instructed.