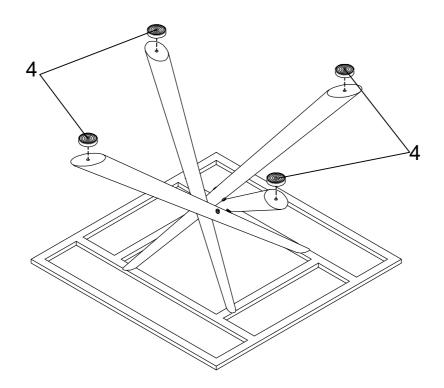

#### HARDWARE IDENTIFICATION

1 SHORT BOLT (1/4" x 15mm BLK)

0

4 LEVELER (1/4" x 12mm BLK)

4PCS

2 LONG BOLT (1/4" x 56mm BLK)

5 ALLEN WRENCH (4mm)

1PC

3 SUCTION CUP

4PCS

4PCS

Hardware pack is located in 708138B2

PAGE 2 OF 7

STEP 1

Do not tighten until each step is completed or instructed.