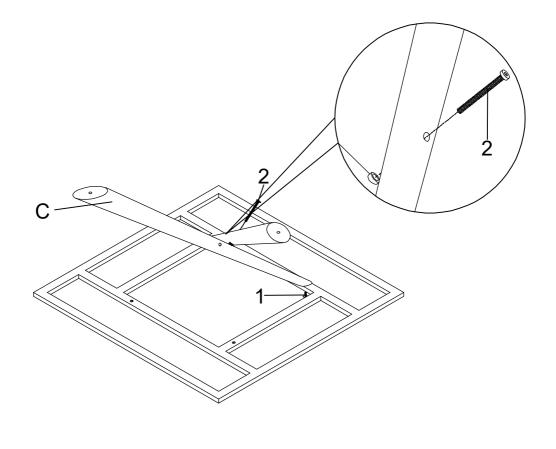

3 SUCTION CUP

4PCS

4PCS

Hardware pack is located in 708138B2

PAGE 2 OF 7

STEP 1

Do not tighten until each step is completed or instructed.