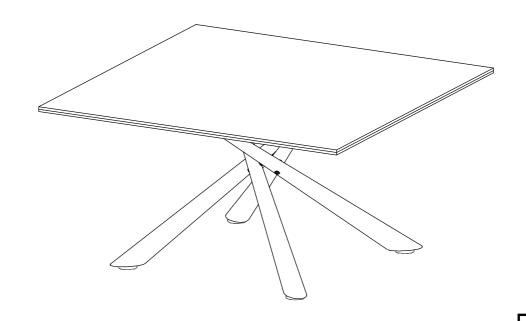

### STEP 8 COMPLETE

PAGE 6 OF 7

Product Size: 895 X 895 X 445 H (MM)

Product Size: 35.25" X 35.25" X 17.5"

Note: Dimension tolerance ±5%