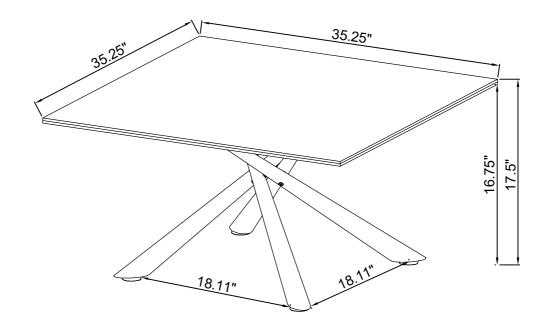

### STEP 8 COMPLETE

PAGE 6 OF 7

Product Size: 895 X 895 X 445 H (MM)

Product Size: 35.25" X 35.25" X 17.5"

Note: Dimension tolerance ±5%