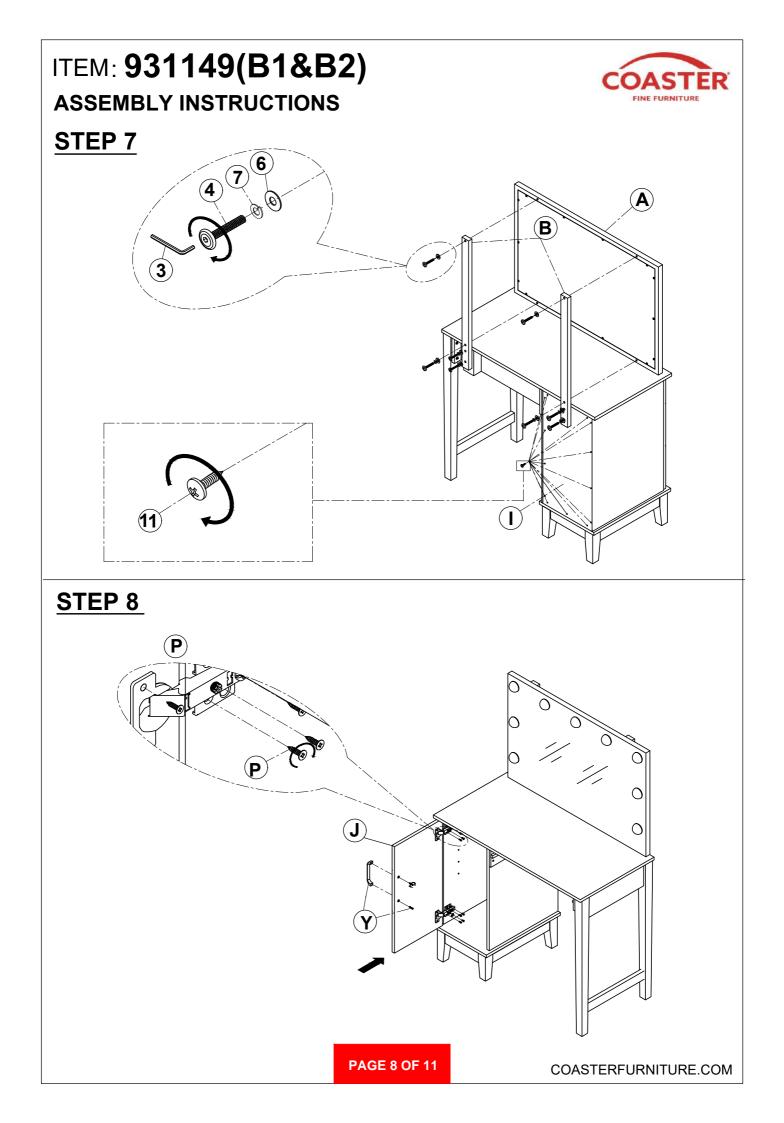

## HARDWARE IDENTIFICATION

#### Z-B2 (BOX 2) - HARDWARE PACK IS LOCATED IN 931149(B2)

| 1                                                                                                                          | LONG BOLT<br>(Ø1/4'' x 50mm - RBW)   | <b>0</b> | 16PCS | 7  | LOCK WASHER<br>(Ø1/4" - RBW)      | ٢              | 28PCS   |
|----------------------------------------------------------------------------------------------------------------------------|--------------------------------------|----------|-------|----|-----------------------------------|----------------|---------|
| 2                                                                                                                          | WOOD DOWEL<br>(Ø8 x 30 - NT)         |          | 14PCS | 8  | CAM NUT<br>(Ø15 x 12mm - SR)      |                | 12PCS   |
| 3                                                                                                                          | ALLEN WRENCH<br>(4 x 57mm - RBW)     |          | 1PC   | 9  | CAM BOLT<br>(Ø7.5 x 35mm - SR)    | 6 <sup>5</sup> | 12PCS   |
| 4                                                                                                                          | MEDIUM BOLT<br>(Ø1/4'' x 35mm - RBW) | 0        | 12PCS | 10 | SHELF SUPPORT<br>(SR)             | وکر            | 4PCS    |
| 5                                                                                                                          | SHORT BOLT<br>(Ø1/4" x 30mm - RBW)   | <b>9</b> | 4PCS  | 11 | PAN HEAD SCREW<br>(3 x 12mm - SR) | E Jan          | 17PCS   |
| 6                                                                                                                          | FLAT WASHER<br>(5/16" x Ø19 - RBW)   | 6        | 32PCS |    |                                   |                |         |
|                                                                                                                            |                                      |          |       |    |                                   |                |         |
| NOTE:<br>Phillips head screw driver is required in the assembly process; however, manufactures does not provide this item. |                                      |          |       |    |                                   |                |         |
| PAGE 4 OF 11 COASTERFURNITURE.COM                                                                                          |                                      |          |       |    |                                   |                | JRE.COM |