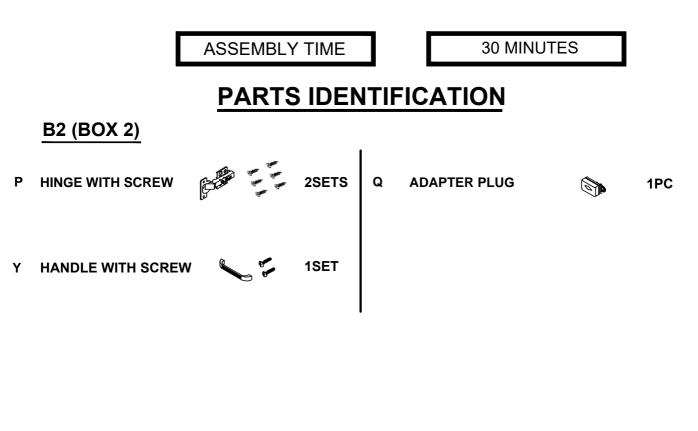

nce as numbered to assure fast & easy assembly.

#### WARNING!

- 1. Don't attempt to repair or modify parts that are broken or defective. Please contact the store immediately.
- 2. This product is for home use only and not intended for commercial establishments.



# ITEM: 931149(B1&B2)



**ASSEMBLY INSTRUCTIONS** 

## **ASSEMBLY TIPS:**

1.Remove hardware from box and sort by size.

2.Please check to see that all hardware and parts are present prior to start of assembly.

3.Please follow attached instructions in the same sequence as numbered to assure fast & easy assembly.

#### WARNING!

- 1. Don't attempt to repair or modify parts that are broken or defective. Please contact the store immediately.
- 2. This product is for home use only and not intended for commercial establishments.



# ITEM: 931149(B1&B2)



# ASSEMBLY INSTRUCTIONS ASSEMBLY TIPS:

1.Remove hardware from box and sort by size.

2.Please check to see that all hardware and parts are present prior to start of assembly.

3.Please follow attached instructions in the same sequence as numbered to assure fast & easy assembly.

#### WARNING!



1. Don't attempt to repair or modify parts that are broken or defective. Please contact the store immediately.

2. This product is for home use only and not intended for commercial establishments.

## HARDWARE IDENTIFICATION

#### Z-B2 (BOX 2) - HARDWARE PACK IS LOCATED IN 931149(B2)

| 1                                                                                                                          | LONG BOLT<br>(Ø1/4'' x 50mm - RBW)   | <b>0</b> | 16PCS | 7  |