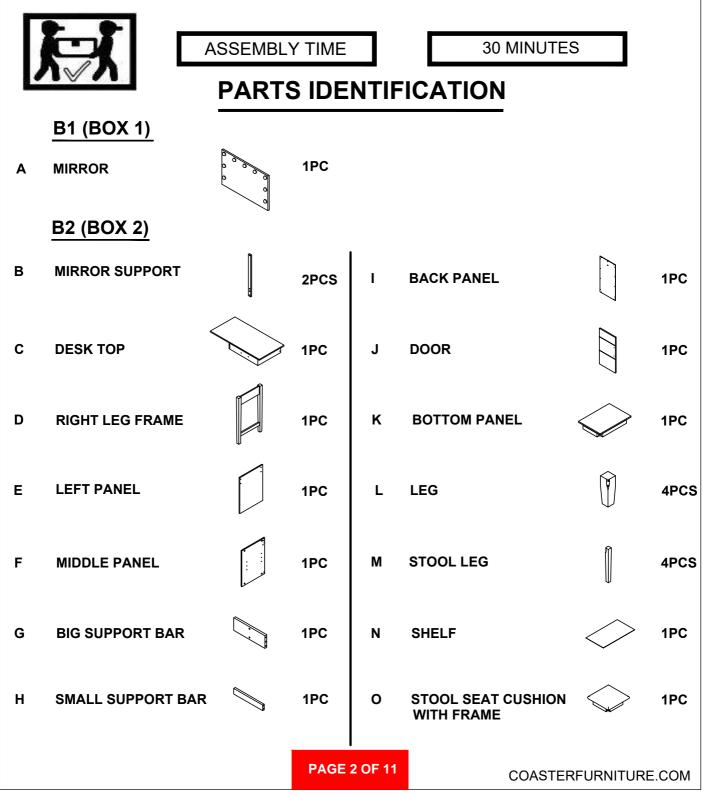

## ASSEMBLY INSTRUCTIONS COASTER FINE FURNITURE



Fine Furniture for every stage of life

REVISION 0 : 07/15/2020 REVISION 1 : 02/07/2022 REVISION 2 : 03/27/2025



COASTERFURNITURE.COM

PAGE 1 OF 11

# ITEM: 931149(B1&B2)

### **ASSEMBLY INSTRUCTIONS**

## **ASSEMBLY TIPS:**

1.Remove hardware from box and sort by size.

2.Please check to see that all hardware and parts are present prior to start of assembly.

3.Please follow attached instructions in the same sequence as numbered to assure fast & easy assembly.

#### WARNING!

- 1. Don't attempt to repair or modify parts that are broken or defective. Please contact the store immediately.
- 2. This product is for home use only and not intended for commercial establishments.



# ITEM: 931149(B1&B2)



**ASSEMBLY INSTRUCTIONS** 

## **ASSEMBLY TIPS:**

1.Remove hardware from box and sort by size.

2.Please check to see that all hardware and parts are present prior to start of assembly.

3.Please follow attached instructions in the same sequence as numbered to assure fast & easy assembly.

#### WARNING!

- 1. Don't attempt to repair or modify parts that are broken or defective. Please contact the store immediately.
- 2. This product is for home use only and not intended for commercial establishments.



# ITEM: 931149(B1&B2)



# ASSEMBLY INSTRUCTIONS ASSEMBLY TIPS:

1.Remove hardware from box and sort by size.

2.Please check to see that all hardware and parts are present prior to start of assembly.

3.Please follow attached instructions in the same sequence as