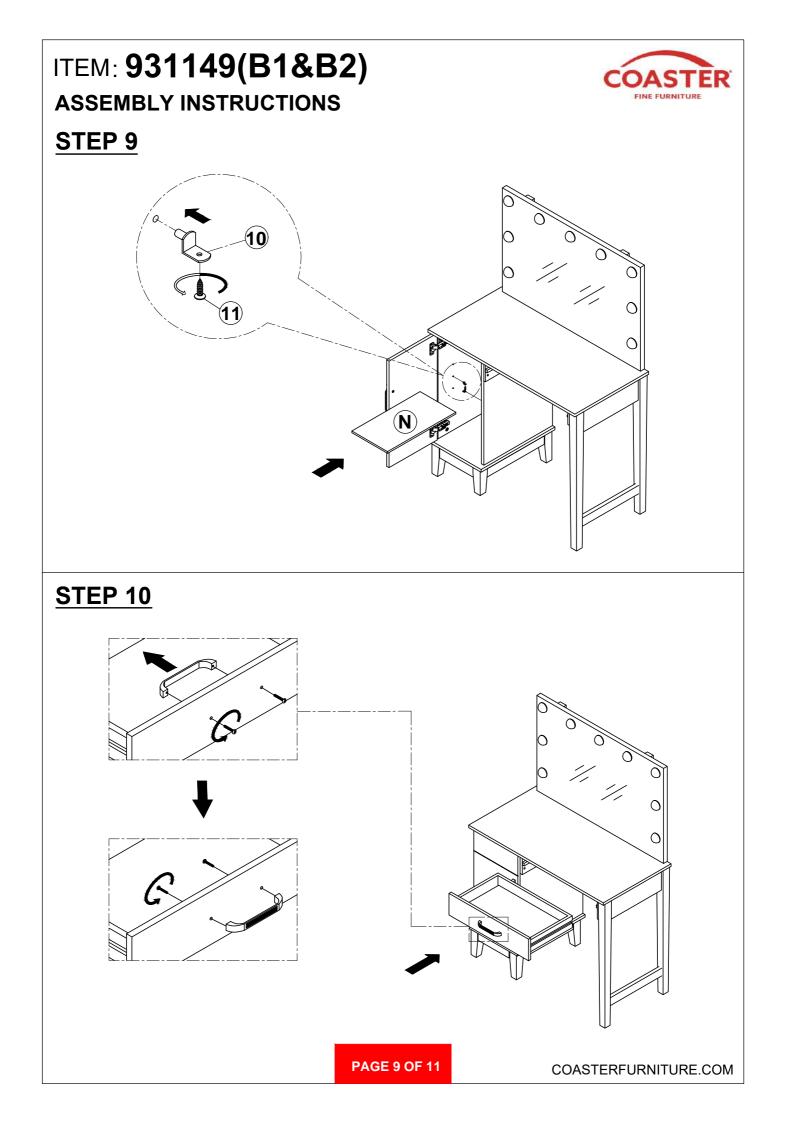

## HARDWARE IDENTIFICATION

#### Z-B2 (BOX 2) - HARDWARE PACK IS LOCATED IN 931149(B2)

| 1                                                                                                                          | LONG BOLT<br>(Ø1/4'' x 50mm - RBW)   | <b>0</b> | 16PCS | 7  | LOCK WASHER<br>(Ø1/4" - RBW)      | ٢              | 28PCS   |
|----------------------------------------------------------------------------------------------------------------------------|--------------------------------------|----------|-------|----|-----------------------------------|----------------|---------|
| 2                                                                                                                          | WOOD DOWEL<br>(Ø8 x 30 - NT)         |          | 14PCS | 8  | CAM NUT<br>(Ø15 x 12mm - SR)      |                | 12PCS   |
| 3                                                                                                                          | ALLEN WRENCH<br>(4 x 57mm - RBW)     |          | 1PC   | 9  | CAM BOLT<br>(Ø7.5 x 35mm - SR)    | 6 <sup>5</sup> | 12PCS   |
| 4                                                                                                                          | MEDIUM BOLT<br>(Ø1/4'' x 35mm - RBW) | 0        | 12PCS | 10 | SHELF SUPPORT<br>(SR)             | وکر            | 4PCS    |
| 5                                                                                                                          | SHORT BOLT<br>(Ø1/4" x 30mm - RBW)   | <b>9</b> | 4PCS  | 11 | PAN HEAD SCREW<br>(3 x 12mm - SR) | E Jan          | 17PCS   |
| 6                                                                                                                          | FLAT WASHER<br>(5/16" x Ø19 - RBW)   | 6        | 32PCS |    |                                   |                |         |
|                                                                                                                            |                                      |          |       |    |                                   |                |         |
| NOTE:<br>Phillips head screw driver is required in the assembly process; however, manufactures does not provide this item. |                                      |          |       |    |                                   |                |         |
| PAGE 4 OF 11 COASTERFURNITURE.COM                                                                                          |                                      |          |       |    |                                   |                | JRE.COM |