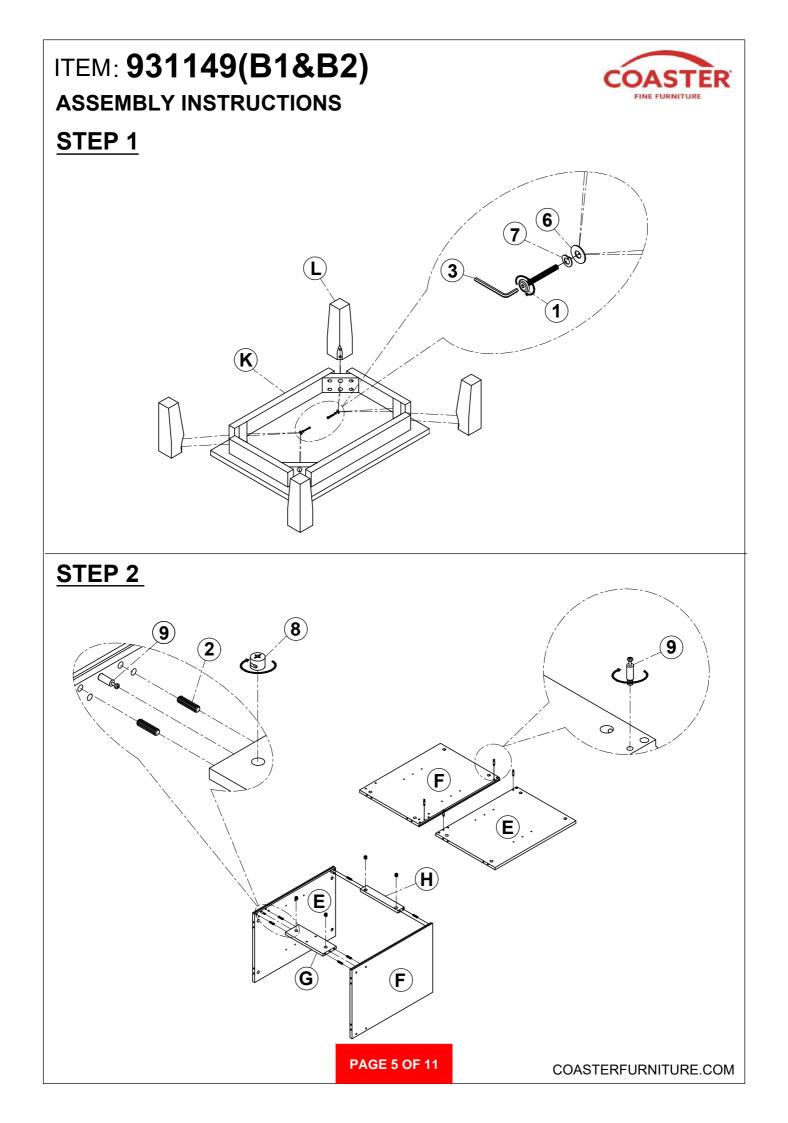

# ITEM: 931149(B1&B2)

### **ASSEMBLY INSTRUCTIONS**

## **ASSEMBLY TIPS:**

1.Remove hardware from box and sort by size.

2.Please check to see that all hardware and parts are present prior to start of assembly.

3.Please follow attached instructions in the same sequence as numbered to assure fast & easy assembly.