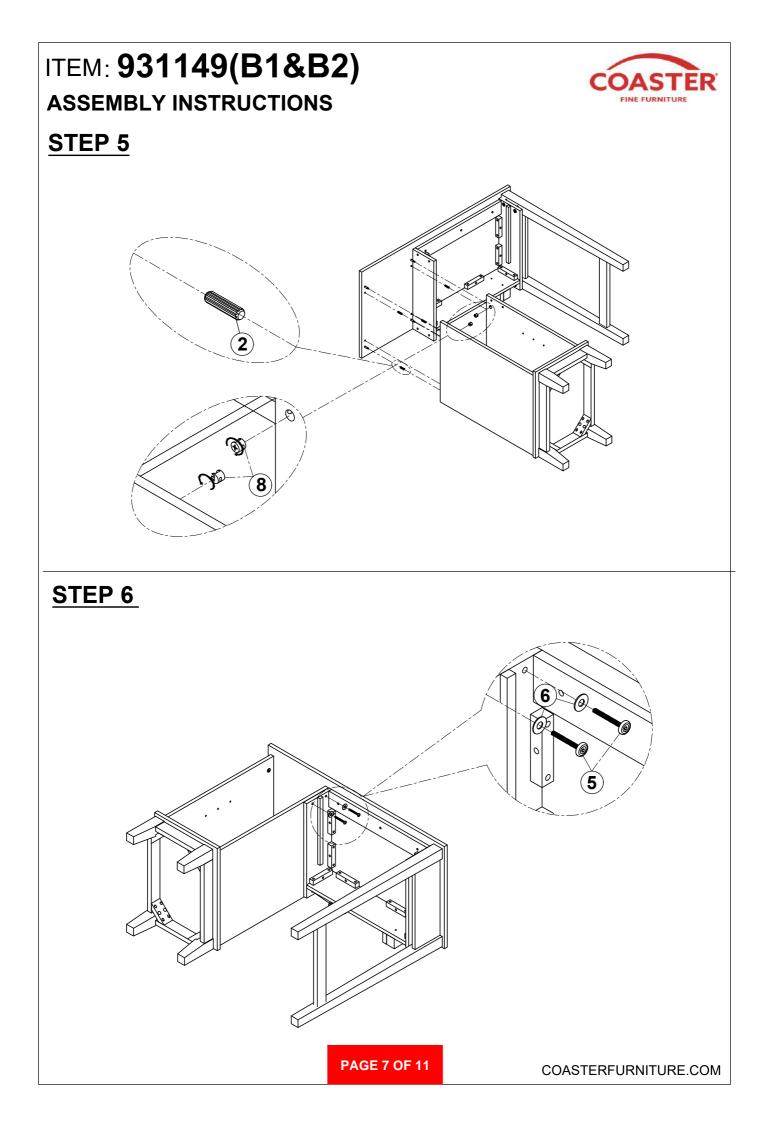

## HARDWARE IDENTIFICATION

#### Z-B2 (BOX 2) - HARDWARE PACK IS LOCATED IN 931149(B2)

| 1                                                                                                                          | LONG BOLT<br>(Ø1/4'' x 50mm - RBW)   | <b>0</b> | 16PCS | 7  | LOCK WASHER<br>(Ø1/4" - RBW)      | ٢              | 28PCS   |
|----------------------------------------------------------------------------------------------------------------------------|--------------------------------------|----------|-------|----|-----------------------------------|----------------|---------|
| 2                                                                                                                          | WOOD DOWEL<br>(Ø8 x 30 - NT)         |          | 14PCS | 8  | CAM NUT<br>(Ø15 x 12mm - SR)      |                | 12PCS   |
| 3                                                                                                                          | ALLEN WRENCH<br>(4 x 57mm - RBW)     |          | 1PC   | 9  | CAM BOLT<br>(Ø7.5 x 35mm - SR)    | 6 <sup>5</sup> | 12PCS   |
| 4                                                                                                                          | MEDIUM BOLT<br>(Ø1/4'' x 35mm - RBW) | 0        | 12PCS | 10 | SHELF SUPPORT<br>(SR)             | وکر            | 4PCS    |
| 5                                                                                                                          | SHORT BOLT<br>(Ø1/4" x 30mm - RBW)   | <b>9</b> | 4PCS  | 11 | PAN HEAD SCREW<br>(3 x 12mm - SR) | E Jan          | 17PCS   |
| 6                                                                                                                          | FLAT WASHER<br>(5/16" x Ø19 - RBW)   | 6        | 32PCS |    |                                   |                |         |
|                                                                                                                            |                                      |          |       |    |                                   |                |         |
| NOTE:<br>Phillips head screw driver is required in the assembly process; however, manufactures does not provide this item. |                                      |          |       |    |                                   |                |         |
| PAGE 4 OF 11 COASTERFURNITURE.COM                                                                                          |                                      |          |       |    |                                   |                | JRE.COM |