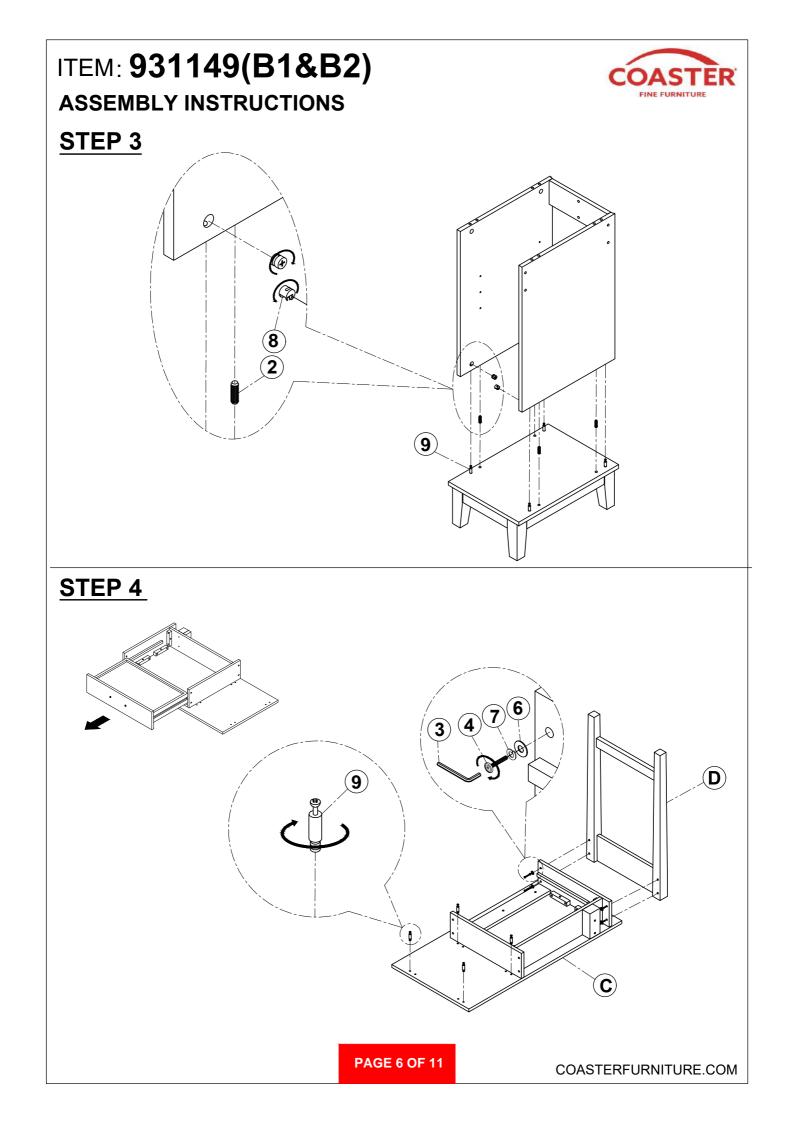

## HARDWARE IDENTIFICATION

#### Z-B2 (BOX 2) - HARDWARE PACK IS LOCATED IN 931149(B2)

| 1                                                                                                                          | LONG BOLT<br>(Ø1/4'' x 50mm - RBW)   | <b>0</b> | 16PCS | 7  | LOCK WASHER<br>(Ø1/4" - RBW)      | ٢              | 28PCS   |
|----------------------------------------------------------------------------------------------------------------------------|--------------------------------------|----------|-------|----|-----------------------------------|----------------|---------|
| 2                                                                                                                          | WOOD DOWEL<br>(Ø8 x 30 - NT)         |          | 14PCS | 8  | CAM NUT<br>(Ø15 x 12mm - SR)      |                | 12PCS   |
| 3                                                                                                                          | ALLEN WRENCH<br>(4 x 57mm - RBW)     |          | 1PC   | 9  | CAM BOLT<br>(Ø7.5 x 35mm - SR)    | 6 <sup>5</sup> | 12PCS   |
| 4                                                                                                                          | MEDIUM BOLT<br>(Ø1/4'' x 35mm - RBW) | 0        | 12PCS | 10 | SHELF SUPPORT<br>(SR)             | وکر            | 4PCS    |
| 5                                                                                                                          | SHORT BOLT<br>(Ø1/4" x 30mm - RBW)   | <b>9</b> | 4PCS  | 11 | PAN HEAD SCREW<br>(3 x 12mm - SR) | E Jan          | 17PCS   |
| 6                                                                                                                          | FLAT WASHER<br>(5/16" x Ø19 - RBW)   | 6        | 32PCS |    |                                   |                |         |
|                                                                                                                            |                                      |          |       |    |                                   |                |         |
| NOTE:<br>Phillips head screw driver is required in the assembly process; however, manufactures does not provide this item. |                                      |          |       |    |                                   |                |         |
| PAGE 4 OF 11 COASTERFURNITURE.COM                                                                                          |                                      |          |       |    |                                   |                | JRE.COM |