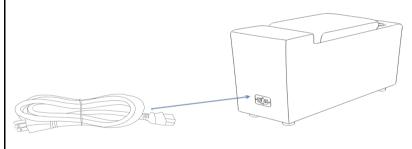

560CON CONSOLE

REVISION 0 : 4/2/2025 PAGE 1 OF 4

### ITEM:609560CON

#### **ASSEMBLY INSTRUCTIONS**



#### **ASSEMBLY TIPS:**

- 1. Remove hardware from box and sort by size.
- 2. Please check to see that all hardware and parts are present prior to start of assembly.
- 3. Please follow attached instructions in the same sequence as numbered to assure fast & easy assembly.



#### **WARNING!**

- 1. Don't attempt to repair or modify parts that are broken or defective. Please contact the store immediately.
- 2. This product is for home use only and not intended for commercial establishments.



ASSEMBLY TIME

5 MINUTES

#### **PARTS IDENTIFICATION**

BASE 1PC

B

LEG 4PCS

C

POWER CORD 1PC

PAGE 2 OF 4

### ITEM:609560CON



### ASSEMBLY INSTRUCTIONS

STEP 1



### STEP 2



#### STEP 3



## STEP 4 COMPLETE





### ITEM:609560CON







Note:Dimension tolerance±5%

PAGE 4 OF 4