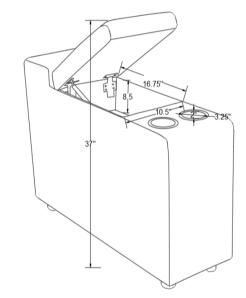

### ITEM:609560CON

#### **ASSEMBLY INSTRUCTIONS**



#### **ASSEMBLY TIPS:**

- 1. Remove hardware from box and sort by size.
- 2. Please check to see that all hardware and parts are present prior to start of assembly.
- 3. Please follow attached instructions in the same sequence as numbered to assure fast & easy assembly.



#### **WARNING!**

- 1. Don't attempt to repair or modify parts that are broken or defective. Please contact the store immediately.
- 2. This product is for home use only and not intended for commercial establishments.



ASSEMBLY TIME

5 MINUTES

#### **PARTS IDENTIFICATION**

BASE 1PC

B

LEG 4PCS

C

POWER CORD 1PC

PAGE 2 OF 4

### ITEM:609560CON



### ASSEMBLY INSTRUCTIONS

STEP 1



### STEP 2



#### STEP 3



## STEP 4 COMPLETE





### ITEM:609560CON







Note:Dimension tolerance±5%

PAGE 4 OF 4