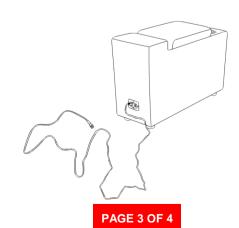

ON 0 : 4/2/2025 PAGE 1 OF 4

### ITEM:609560CON

#### **ASSEMBLY INSTRUCTIONS**



#### **ASSEMBLY TIPS:**

- 1. Remove hardware from box and sort by size.
- 2. Please check to see that all hardware and parts are present prior to start of assembly.
- 3. Please follow attached instructions in the same sequence as numbered to assure fast & easy assembly.



#### **WARNING!**

- 1. Don't attempt to repair or modify parts that are broken or defective. Please contact the store immediately.
- 2. This product is for home use only and not intended for commercial establishments.



ASSEMBLY TIME

5 MINUTES

#### **PARTS IDENTIFICATION**

BASE 1PC

B

LEG 4PCS

C

POWER CORD 1PC

PAGE 2 OF 4

### ITEM:609560CON



### ASSEMBLY INSTRUCTIONS

STEP 1



### STEP 2



#### STEP 3



## STEP 4 COMPLETE





### ITEM:609560CON







Note:Dimension tolerance±5%

PAGE 4 OF 4