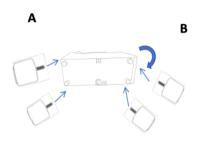

ge of life

609560CON CONSOLE

REVISION 0 : 4/2/2025 PAGE 1 OF 4

### ITEM:609560CON

#### **ASSEMBLY INSTRUCTIONS**



#### **ASSEMBLY TIPS:**

- 1. Remove hardware from box and sort by size.
- 2. Please check to see that all hardware and parts are present prior to start of assembly.
- 3. Please follow attached instructions in the same sequence as numbered to assure fast & easy assembly.



#### **WARNING!**

- 1. Don't attempt to repair or modify parts that are broken or defective. Please contact the store immediately.
- 2. This product is for home use only and not intended for commercial establishments.



ASSEMBLY TIME

5 MINUTES

#### **PARTS IDENTIFICATION**

BASE 1PC

B

LEG 4PCS

C

POWER CORD 1PC

PAGE 2 OF 4

### ITEM:609560CON



### ASSEMBLY INSTRUCTIONS

STEP 1



### STEP 2



#### STEP 3



## STEP 4 COMPLETE





### ITEM:609560CON







Note:Dimension tolerance±5%

PAGE 4 OF 4