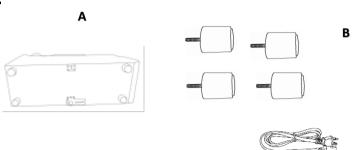

#### **PARTS IDENTIFICATION**

BASE 1PC

B

LEG 4PCS

C

POWER CORD 1PC

PAGE 2 OF 4