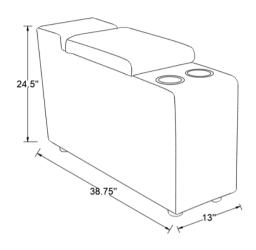

4

### ITEM:609560CON

#### **ASSEMBLY INSTRUCTIONS**



#### **ASSEMBLY TIPS:**

- 1. Remove hardware from box and sort by size.
- 2. Please check to see that all hardware and parts are present prior to start of assembly.
- 3. Please follow attached instructions in the same sequence as numbered to assure fast & easy assembly.



#### **WARNING!**

- 1. Don't attempt to repair or modify parts that are broken or defective. Please contact the store immediately.
- 2. This product is for home use only and not intended for commercial establishments.



ASSEMBLY TIME

5 MINUTES

#### **PARTS IDENTIFICATION**

BASE 1PC

B

LEG 4PCS

C

POWER CORD 1PC

PAGE 2 OF 4

### ITEM:609560CON



### ASSEMBLY INSTRUCTIONS

STEP 1



### STEP 2



#### STEP 3



## STEP 4 COMPLETE





### ITEM:609560CON







Note:Dimension tolerance±5%

PAGE 4 OF 4