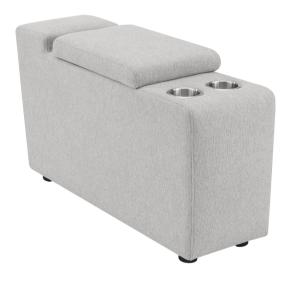

#### **PARTS IDENTIFICATION**

BASE 1PC

B

LEG 4PCS

C

POWER CORD 1PC

PAGE 2 OF 4