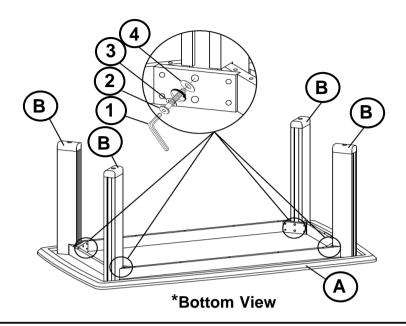

## STEP 1

#### **HARDWARE IDENTIFICATION**

1 ALLEN WRENCH (M5 x 65mm - BLK)

1PC

2 BOLT (M8 x 80mm - RBW)

8PCS

3 LOCK WASHER (M8 - RBW)

8PCS

4 FLAT WASHER (M8 - RBW)

8PCS

5 LEVELER (23mm - BLK)

4PCS