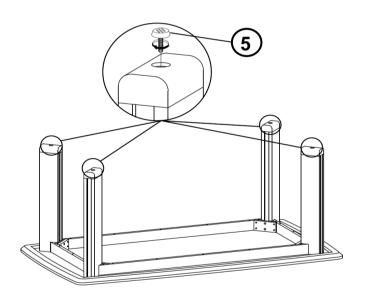

by size.
- 2. Please check to see that all hardware and parts are present prior to start of assembly.
- 3. Please follow attached instructions in the same sequence as numbered to assure fast & easy assembly.



#### **WARNING!**

- 1. Don't attempt to repair or modify parts that are broken or defective. Please contact the store immediately.
- 2. This product is for home use only and not intended for commercial establishments.



ASSEMBLY TIME

15 MINUTES

## **PARTS IDENTIFICATION**

A TOP



1PC

B LEG



4PCS

#### **HARDWARE IDENTIFICATION**

1 ALLEN WRENCH (M5 x 65mm - BLK)



1PC

2 BOLT (M8 x 80mm - RBW)



8PCS

3 LOCK WASHER (M8 - RBW)



8PCS

4 FLAT WASHER (M8 - RBW)



8PCS

5 LEVELER (23mm - BLK)



4PCS

# ITEM: 193661

### **ASSEMBLY INSTRUCTIONS**



## STEP 1



# STEP 2



# STEP 3 COMPLETE



COASTERFURNITURE.COM

PAGE 3 OF 3

# ITEM: 193661



Note: Dimension tolerance ±5%