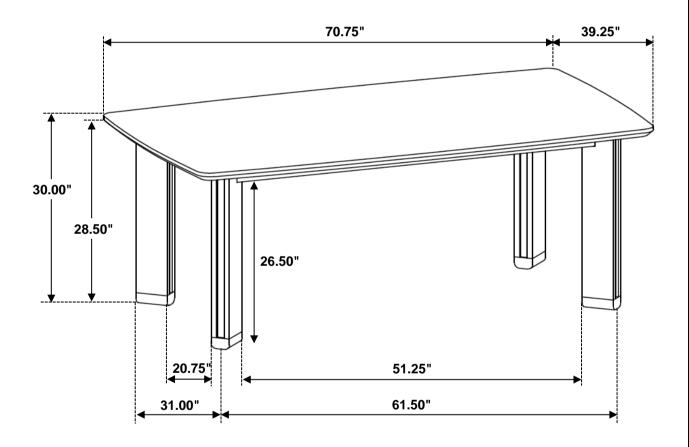

prior to start of assembly.
- 3. Please follow attached instructions in the same sequence as numbered to assure fast & easy assembly.



#### **WARNING!**

- 1. Don't attempt to repair or modify parts that are broken or defective. Please contact the store immediately.
- 2. This product is for home use only and not intended for commercial establishments.



ASSEMBLY TIME

15 MINUTES

## **PARTS IDENTIFICATION**

A TOP



1PC

B LEG



4PCS

#### **HARDWARE IDENTIFICATION**

1 ALLEN WRENCH (M5 x 65mm - BLK)



1PC

2 BOLT (M8 x 80mm - RBW)



8PCS

3 LOCK WASHER (M8 - RBW)



8PCS

4 FLAT WASHER (M8 - RBW)



8PCS

5 LEVELER (23mm - BLK)



4PCS

# ITEM: 193661

### **ASSEMBLY INSTRUCTIONS**



## STEP 1



# STEP 2



# STEP 3 COMPLETE



COASTERFURNITURE.COM

PAGE 3 OF 3

# ITEM: 193661



Note: Dimension tolerance ±5%