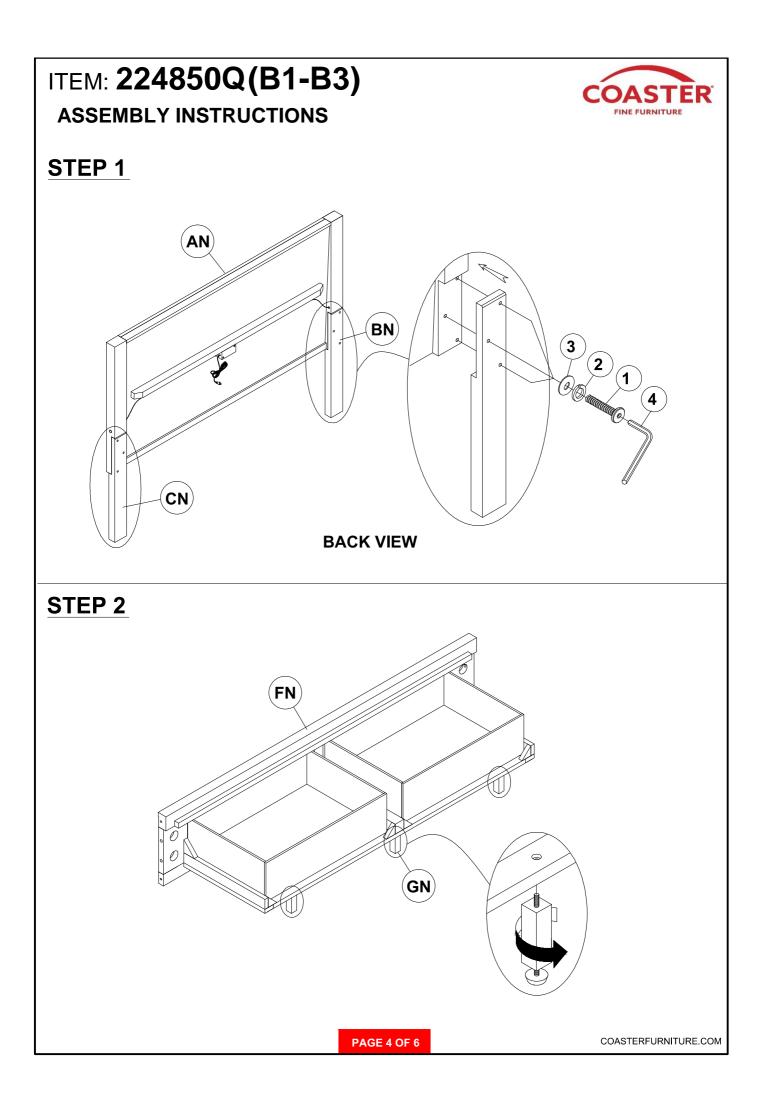

# ITEM: 224850Q(B1-B3)

### **ASSEMBLY INSTRUCTIONS**

#### **ASSEMBLY TIPS:**

- 1. Remove hardware from box and sort by size.
- 2. Please check to see that all hardware and parts are present prior to start of assembly.
- 3. Please follow attached instructions in the same sequence as numbered to assure fast & easy assembly.