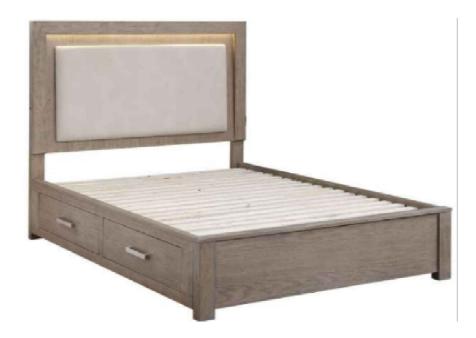

# ASSEMBLY INSTRUCTIONS COASTER FINE FURNITURE



Fine Furniture for every stage of life



REVISION 0 : 08/15/2024 REVISION 1 : 03/18/2025

PAGE 1 OF 6

COASTERFURNITURE.COM

# ITEM: 224850Q(B1-B3)



## **ASSEMBLY INSTRUCTIONS**

#### **ASSEMBLY TIPS:**

- 1. Remove hardware from box and sort by size.
- 2. Please check to see that all hardware and parts are present prior to start of assembly.
- 3. Please follow attached instructions in the same sequence as numbered to assure fast & easy assembly.



#### WARNING!

1. Don't attempt to repair or modify parts that are broken or defective. Please contact the store immediately.

2. This product is for home use only and not intended for commercial establishments.



# ITEM: 224850Q(B1-B3)

### **ASSEMBLY INSTRUCTIONS**



#### **ASSEMBLY TIPS:**

- 1. Remove hardware from box and sort by si