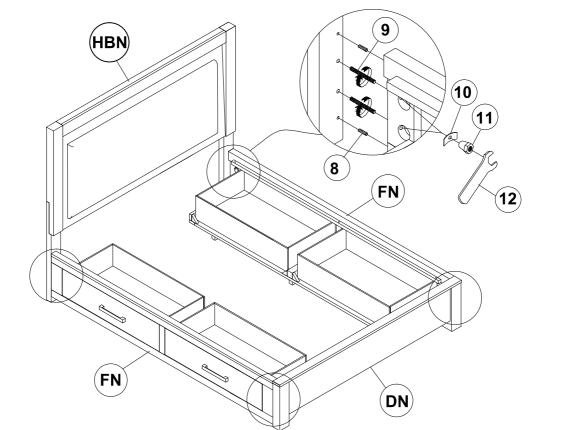

|
| 9                                                      | THREADED BOLT<br>(Ø5/16" x 90MM - BLK)        |             | 8PCS                 |
| 10                                                     | HALF ROUND NUT<br>(26 x 12 x 8MM - BLK)       |             | 8PCS                 |
| 11                                                     | HEX NUT<br>(Ø5/16 x 6MM - BLK)                | 9           | 8PCS                 |
| 12                                                     | WRENCH<br>(12MM - BLK)                        |             | 1PC                  |
|                                                        |                                               | PAGE 3 OF 6 | COASTERFURNITURE.COM |



# ITEM: 224850Q(B1-B3)



# **ASSEMBLY INSTRUCTIONS**

## STEP 3



## **STEP 4**