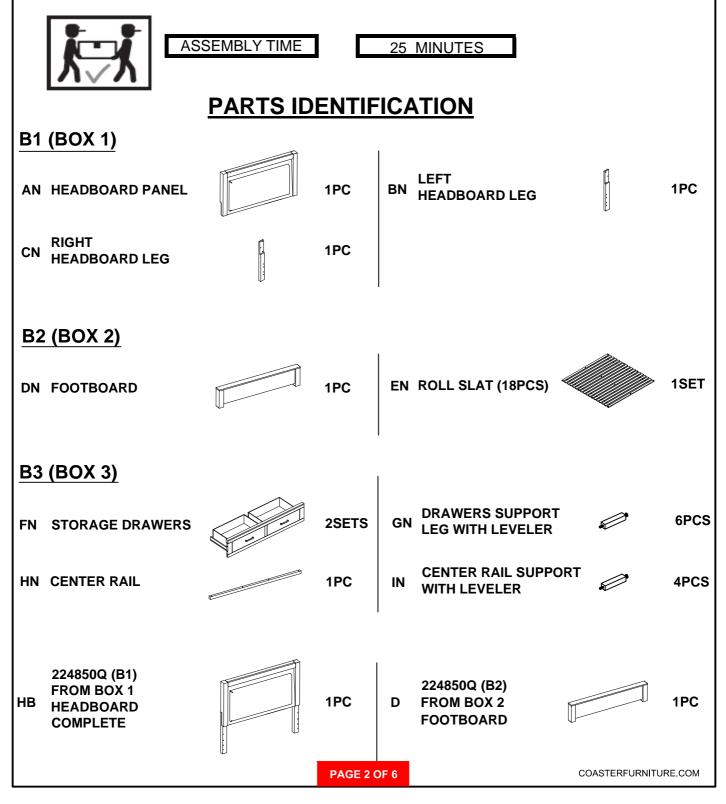

# ITEM: 224850Q(B1-B3)

# HARDWARE IDENTIFICATION

#### Z-B1 (BOX 1) - HARDWARE PACK IS LOCATED IN 224850Q(B1)

| 1                                                      | MEDIUM BOLT<br>( 5/16" x 45MM - BLK)          |             | 6PCS                 |
|--------------------------------------------------------|-----------------------------------------------|-------------|----------------------|
| 2                                                      | BIG LOCK WASHER<br>( 5/16" x 12 x 2MM - BLK)  | Ċ           | 6PCS                 |
| 3                                                      | BIG FLAT WASHER<br>( 5/16" x 19 x 2MM - BLK)  |             | 6PCS                 |
| 4                                                      | ALLEN WRENCH<br>(M4 x 58MM - BLK)             |             | 1PC                  |
| Z-B2 (BOX 2) - HARDWARE PACK IS LOCATED IN 224850Q(B2) |                                               |             |                      |
| 5                                                      | SHORT BOLT<br>( 1/4" x 32MM - BLK)            |             | 12PCS                |
| 6                                                      | SMALL LOCK WASHER<br>( 1/4" x 10 x 2MM - BLK) | I           | 12PCS                |
| 7                                                      | SMALL FLAT WASHER<br>( 1/4" x 19 x 2MM - BLK) |             | 12PCS                |
| 4                                                      | ALLEN WRENCH<br>(M4 x 58MM - BLK)             |             | 1PC                  |
| Z-B3 (BOX 3) - HARDWARE PACK IS LOCATED IN 224850Q(B3) |                                               |             |                      |
| 8                                                      | WOODEN DOWEL<br>( 10 x 40MM)                  |             | 8PCS                 |
| 9                                                      | THREADED BOLT<br>(Ø5/16" x 90MM - BLK)        |             | 8PCS                 |
| 10                                                     | HALF ROUND NUT<br>(26 x 12 x 8MM - BLK)       |             | 8PCS                 |
| 11                                                     | HEX NUT<br>(Ø5/16 x 6MM - BLK)                | 9           | 8PCS                 |
| 12                                                     | WRENCH<br>(12MM - BLK)                        |             | 1PC                  |
|                                                        |                                               | PAGE 3 OF 6 | COASTERFURNITURE.COM |