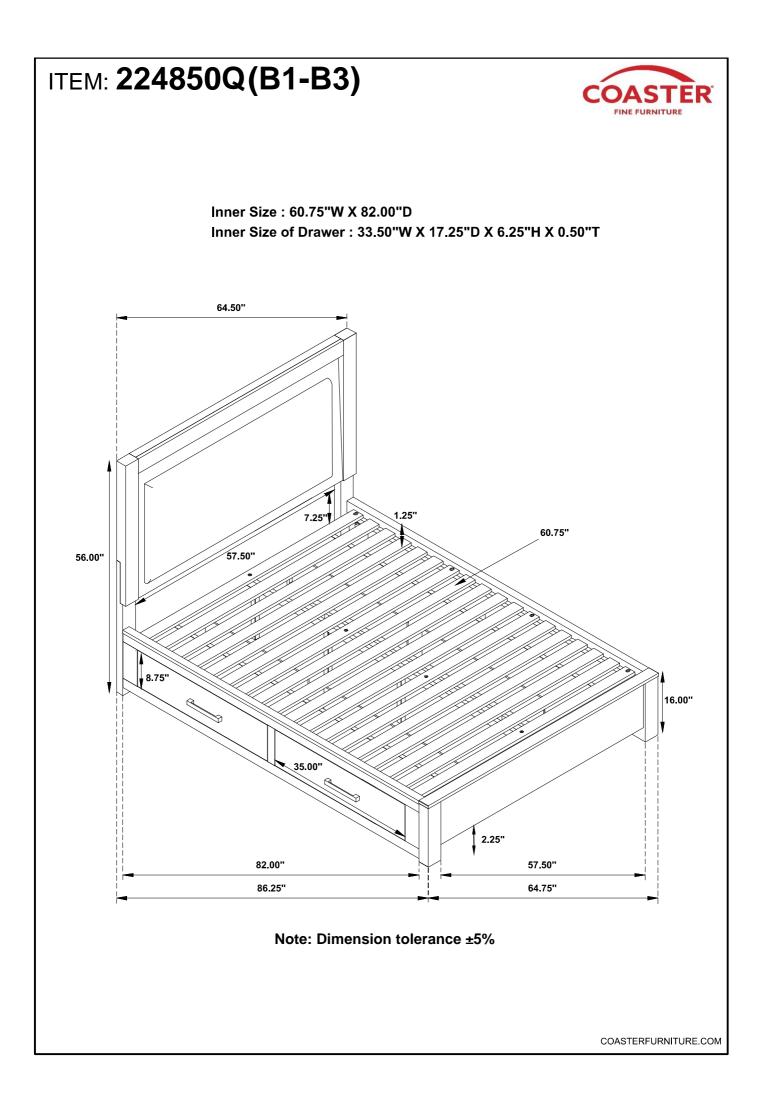

| THREADED BOLT<br>(Ø5/16" x 90MM - BLK)        |             | 8PCS                 |
| 10                                                     | HALF ROUND NUT<br>(26 x 12 x 8MM - BLK)       |             | 8PCS                 |
| 11                                                     | HEX NUT<br>(Ø5/16 x 6MM - BLK)                | 9           | 8PCS                 |
| 12                                                     | WRENCH<br>(12MM - BLK)                        |             | 1PC                  |
|                                                        |                                               | PAGE 3 OF 6 | COASTERFURNITURE.COM |



# ITEM: 224850Q(B1-B3)



# **ASSEMBLY INSTRUCTIONS**

## STEP 3



## **STEP 4**