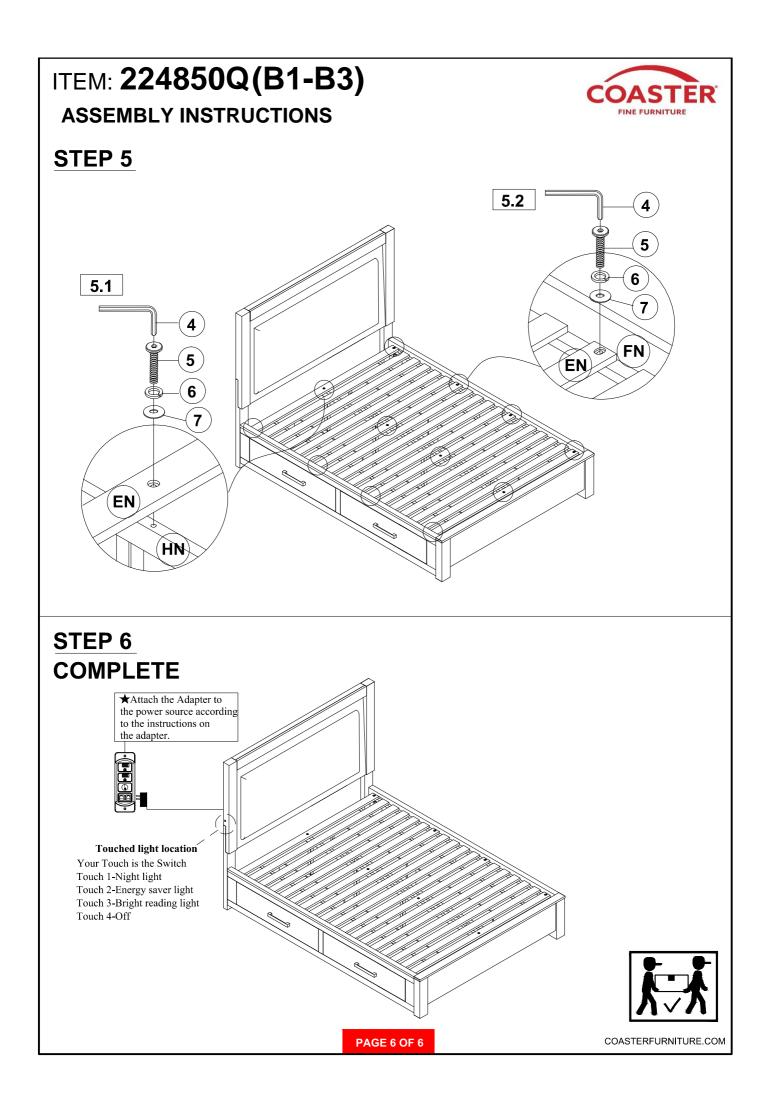

| THREADED BOLT<br>(Ø5/16" x 90MM - BLK)        |             | 8PCS                 |
| 10                                                     | HALF ROUND NUT<br>(26 x 12 x 8MM - BLK)       |             | 8PCS                 |
| 11                                                     | HEX NUT<br>(Ø5/16 x 6MM - BLK)                | 9           | 8PCS                 |
| 12                                                     | WRENCH<br>(12MM - BLK)                        |             | 1PC                  |
|                                                        |                                               | PAGE 3 OF 6 | COASTERFURNITURE.COM |



# ITEM: 224850Q(B1-B3)



# **ASSEMBLY INSTRUCTIONS**

## STEP 3



## **STEP 4**