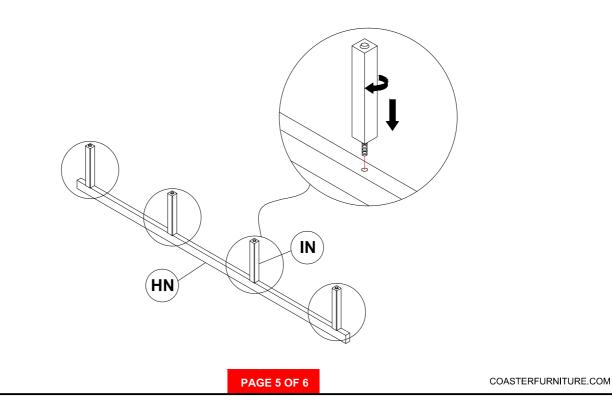

| THREADED BOLT<br>(Ø5/16" x 90MM - BLK)        |             | 8PCS                 |
| 10                                                     | HALF ROUND NUT<br>(26 x 12 x 8MM - BLK)       |             | 8PCS                 |
| 11                                                     | HEX NUT<br>(Ø5/16 x 6MM - BLK)                | 9           | 8PCS                 |
| 12                                                     | WRENCH<br>(12MM - BLK)                        |             | 1PC                  |
|                                                        |                                               | PAGE 3 OF 6 | COASTERFURNITURE.COM |



# ITEM: 224850Q(B1-B3)



# **ASSEMBLY INSTRUCTIONS**

## STEP 3



## **STEP 4**