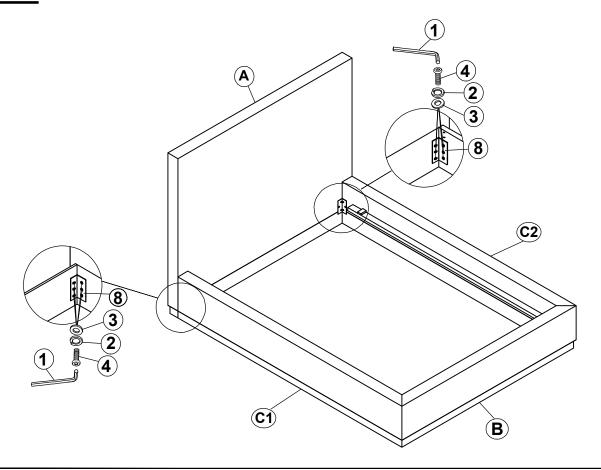

- BLK)               |                     | 1PC           |
|---|-------------------------------------------|---------------------|---------------|
| 2 | LOCK WASHER<br>(Ø5/16" - BLK )            |                     | 24PCS         |
| 3 | FLAT WASHER<br>(Ø5/16" - BLK )            |                     | 24PCS         |
| 4 | BOLT<br>(Ø5/16″x 25mm - BLK )             |                     | 24PCS         |
|   |                                           |                     |               |
| 5 | LONG FLAT HEAD SCREW<br>(M4 x 35mm - BLK) | <del>mmmn&gt;</del> | 30PCS         |
| 5 |                                           | mmm>                | 30PCS<br>2PCS |
|   | (M4 x 35mm - BLK)  SHORT FLAT HEAD SCREW  | ·                   |               |



# ASSEMBLY INSTRUCTION STEP 1



### STEP 2



PAGE 4 OF 5

COASTERFURNITURE.COM

## COASTER

# ASSEMBLY INSTRUCTION STEP 3



# STEP 4 COMPLETE







Inner size: 76.00"W x 80.00"D

Inner size: 76.00"W x 80.00"D



Note: Dimension tolerance ±5%