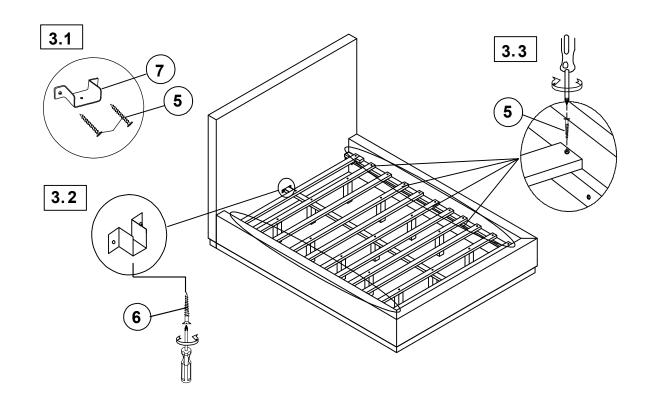

----------------|---------------------|---------------|
| 2 | LOCK WASHER<br>(Ø5/16" - BLK )            |                     | 24PCS         |
| 3 | FLAT WASHER<br>(Ø5/16" - BLK )            |                     | 24PCS         |
| 4 | BOLT<br>(Ø5/16″x 25mm - BLK )             |                     | 24PCS         |
|   |                                           |                     |               |
| 5 | LONG FLAT HEAD SCREW<br>(M4 x 35mm - BLK) | <del>mmmn&gt;</del> | 30PCS         |
| 5 |                                           | mmm>                | 30PCS<br>2PCS |
|   | (M4 x 35mm - BLK)  SHORT FLAT HEAD SCREW  | ·                   |               |



# ASSEMBLY INSTRUCTION STEP 1



### STEP 2



PAGE 4 OF 5

COASTERFURNITURE.COM

## COASTER

# ASSEMBLY INSTRUCTION STEP 3



# STEP 4 COMPLETE







Inner size: 76.00"W x 80.00"D

Inner size: 76.00"W x 80.00"D



Note: Dimension tolerance ±5%