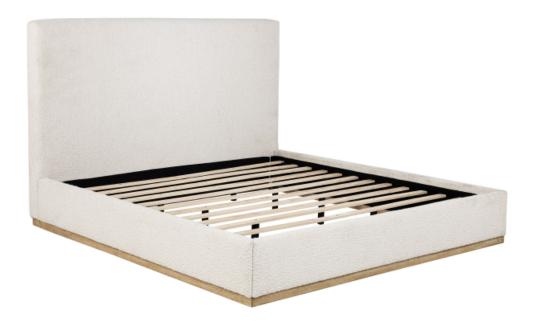

### **PARTS IDENTIFICATION**

| B1 (BOX 1)  A HEADBOARD            | 1PC   |
|------------------------------------|-------|
| B2 (BOX 2)                         |       |
| B FOOTBOARD                        | 1PC   |
| C1 LEFT BED RAIL                   | 1PC   |
| C2 RIGHT BED RAIL                  | 1PC   |
| D CENTER RAIL                      | 1PC   |
| E ROLL SLAT(13PCS)                 | 1SET  |
| F CENTER RAIL SUPPORT WITH LEVELER | 3PCS  |
| G BED SLAT SUPPORT WITH LEVELER    | 10PCS |