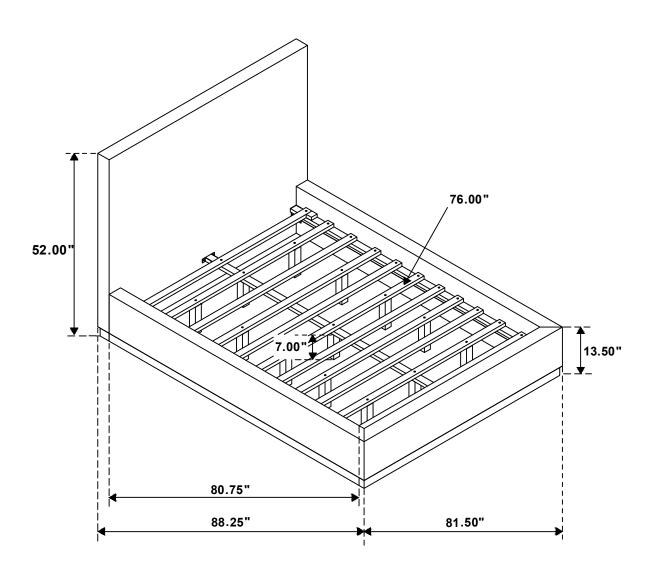

# STEP 4 COMPLETE

Inner size: 76.00"W x 80.00"D

Inner size: 76.00"W x 80.00"D

Note: Dimension tolerance ±5%