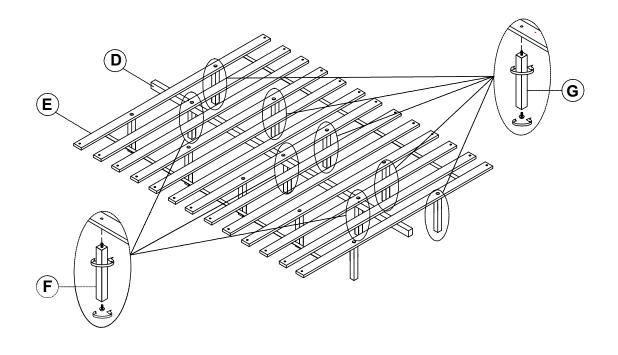

|                     | 1PC           |
|---|-------------------------------------------|---------------------|---------------|
| 2 | LOCK WASHER<br>(Ø5/16" - BLK )            |                     | 24PCS         |
| 3 | FLAT WASHER<br>(Ø5/16" - BLK )            |                     | 24PCS         |
| 4 | BOLT<br>(Ø5/16″x 25mm - BLK )             |                     | 24PCS         |
|   |                                           |                     |               |
| 5 | LONG FLAT HEAD SCREW<br>(M4 x 35mm - BLK) | <del>mmmn&gt;</del> | 30PCS         |
| 5 |                                           | mmm>                | 30PCS<br>2PCS |
|   | (M4 x 35mm - BLK)  SHORT FLAT HEAD SCREW  | ·                   |               |



# ASSEMBLY INSTRUCTION STEP 1



### STEP 2



PAGE 4 OF 5

COASTERFURNITURE.COM

## COASTER

# ASSEMBLY INSTRUCTION STEP 3



# STEP 4 COMPLETE







Inner size: 76.00"W x 80.00"D

Inner size: 76.00"W x 80.00"D



Note: Dimension tolerance ±5%