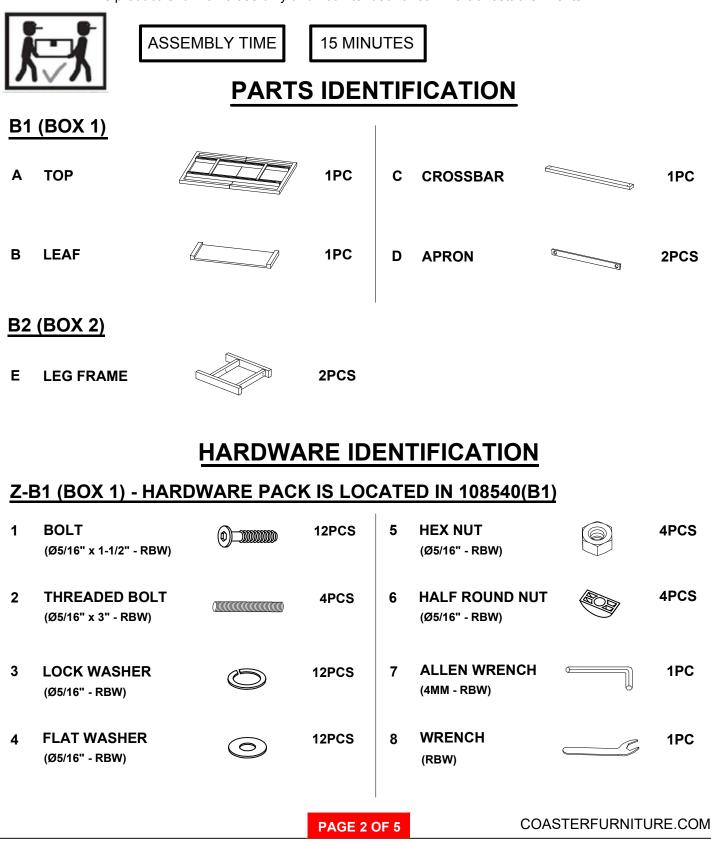

#### **ASSEMBLY TIPS:**

- 1. Remove hardware from box and sort by size.
- 2. Please check to see that all hardware and parts are present prior to start of assembly.
- 3. Please follow attached instructions in the same sequence as numbered to assure fast & easy assembly.