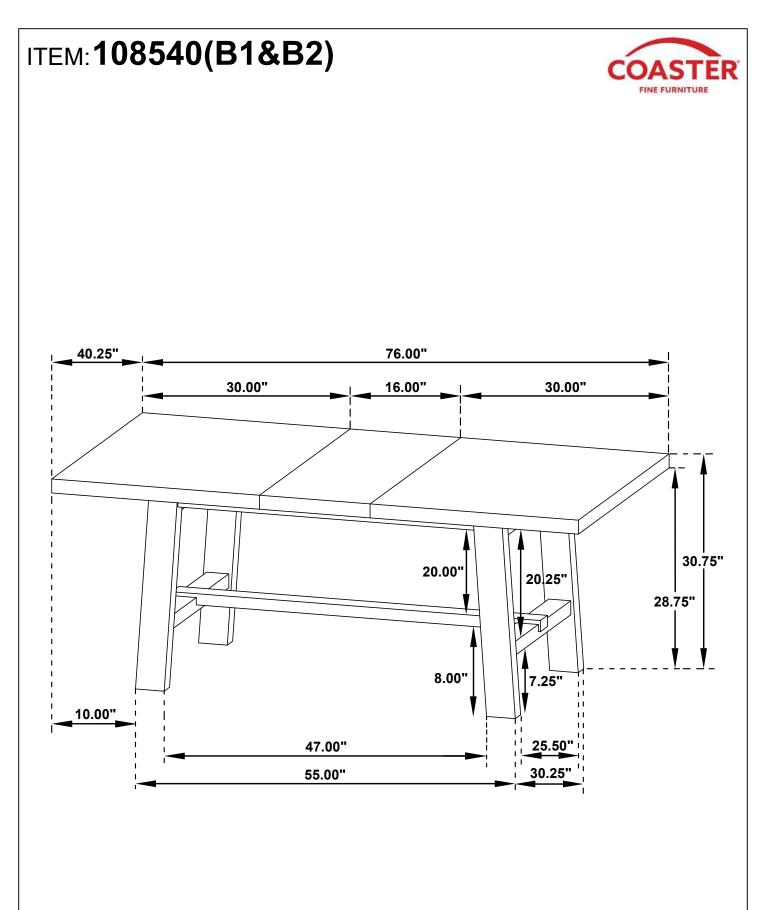

RE



Fine Furniture for every stage of life

# 108540 (B1&B2) *Dining Table*

REVISION 0: 02/26/2025

PAGE 1 OF 5

COASTERFURNITURE.COM

### ITEM: 108540(B1&B2) ASSEMBLY INSTRUCTIONS



#### **ASSEMBLY TIPS:**

- 1. Remove hardware from box and sort by size.
- 2. Please check to see that all hardware and parts are present prior to start of assembly.
- 3. Please follow attached instructions in the same sequence as numbered to assure fast & easy assembly.



#### WARNING!

1. Don't attempt to repair or modify parts that are broken or defective. Please contact the store immediately.

2. This product is for home use only and not intended for commercial establishments.







PAGE 4 OF 5

COASTERFURNITURE.COM

## ITEM: 108540(B1&B2) ASSEMBLY INSTRUCTIONS



### STEP 6



## STEP 7 COMPLETE





Note: Dimension tolerance ±5%