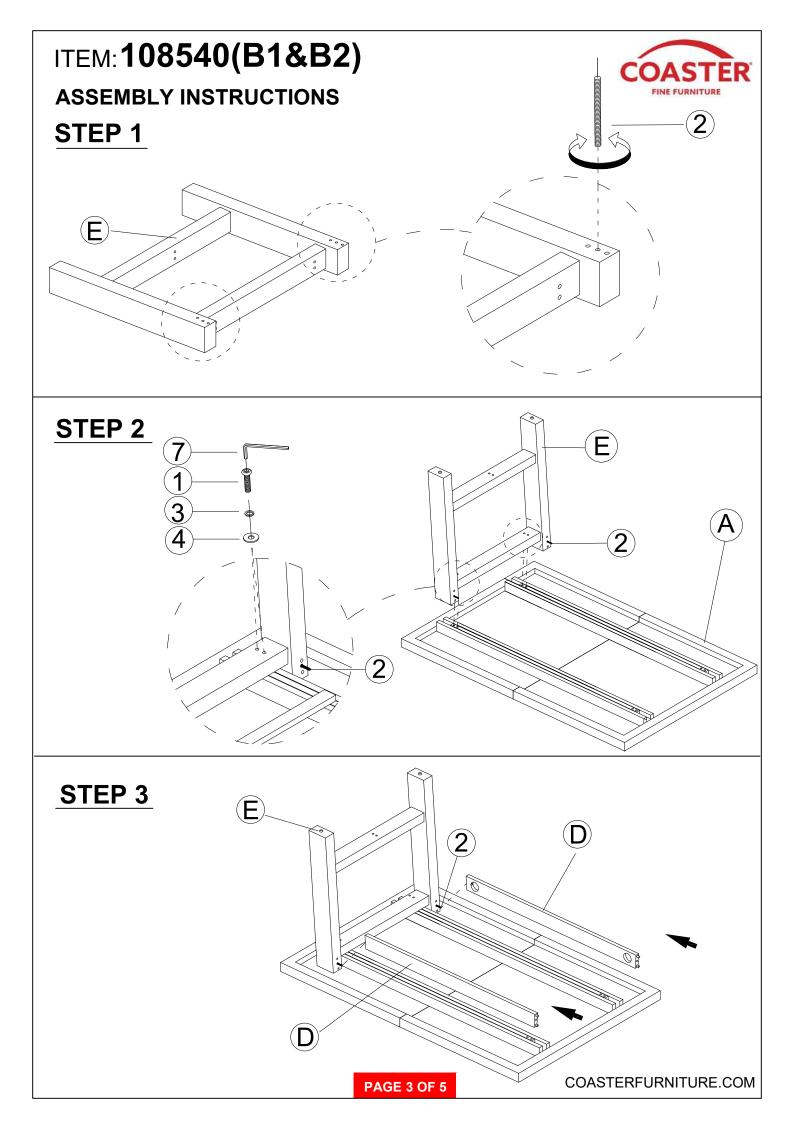

## ASSEMBLY INSTRUCTIONS COASTER FINE FURNITURE



Fine Furniture for every stage of life

# 108540 (B1&B2) *Dining Table*

REVISION 0: 02/26/2025

PAGE 1 OF 5

COASTERFURNITURE.COM

### ITEM: 108540(B1&B2) ASSEMBLY INSTRUCTIONS



#### **ASSEMBLY TIPS:**

- 1. Remove hardware from box and sort by size.
- 2. Please check to see that all hardware and parts are present prior to start of assembly.
- 3. Please follow attached instructions in the same sequence as numbered to assure fast & easy assembly.



#### WARNING!

1. Don't attempt to repair or modify parts that are broken or defective. Please contact the store immediately.

2. This product is for home use only and not intended for commercial establishments.







PAGE 4 OF 5

COASTERFURNITURE.COM

## ITEM: 108540(B1&B2) ASSEMBLY INSTRUCTIONS



### STEP 6



## STEP 7 COMPLETE





Note: Dimension tolerance ±5%