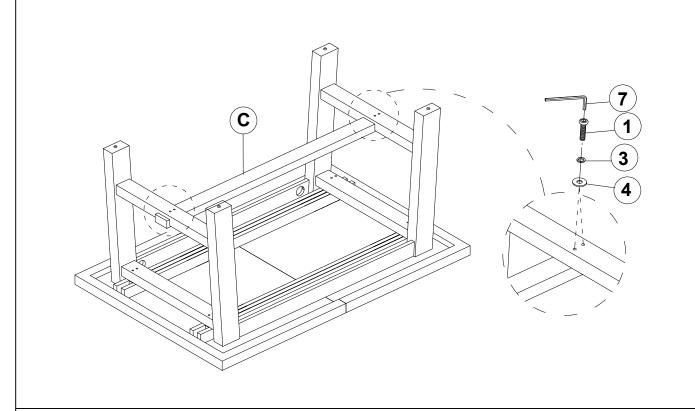

PAGE 4 OF 5

COASTERFURNITURE.COM

## ITEM: 108540(B1&B2) ASSEMBLY INSTRUCTIONS

### STEP 6