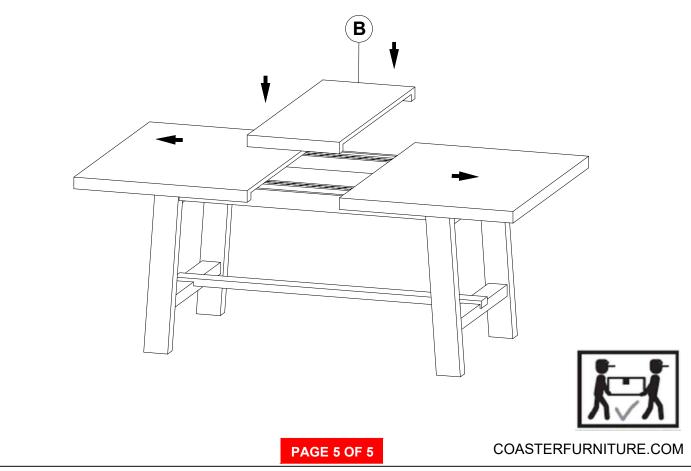

TURE



Fine Furniture for every stage of life

# 108540 (B1&B2) *Dining Table*

REVISION 0: 02/26/2025

PAGE 1 OF 5

COASTERFURNITURE.COM

### ITEM: 108540(B1&B2) ASSEMBLY INSTRUCTIONS



#### **ASSEMBLY TIPS:**

- 1. Remove hardware from box and sort by size.
- 2. Please check to see that all hardware and parts are present prior to start of assembly.
- 3. Please follow attached instructions in the same sequence as numbered to assure fast & easy assembly.



#### WARNING!

1. Don't attempt to repair or modify parts that are broken or defective. Please contact the store immediately.

2. This product is for home use only and not intended for commercial establishments.







PAGE 4 OF 5

COASTERFURNITURE.COM

## ITEM: 108540(B1&B2) ASSEMBLY INSTRUCTIONS



### STEP 6



## STEP 7 COMPLETE





Note: Dimension tolerance ±5%