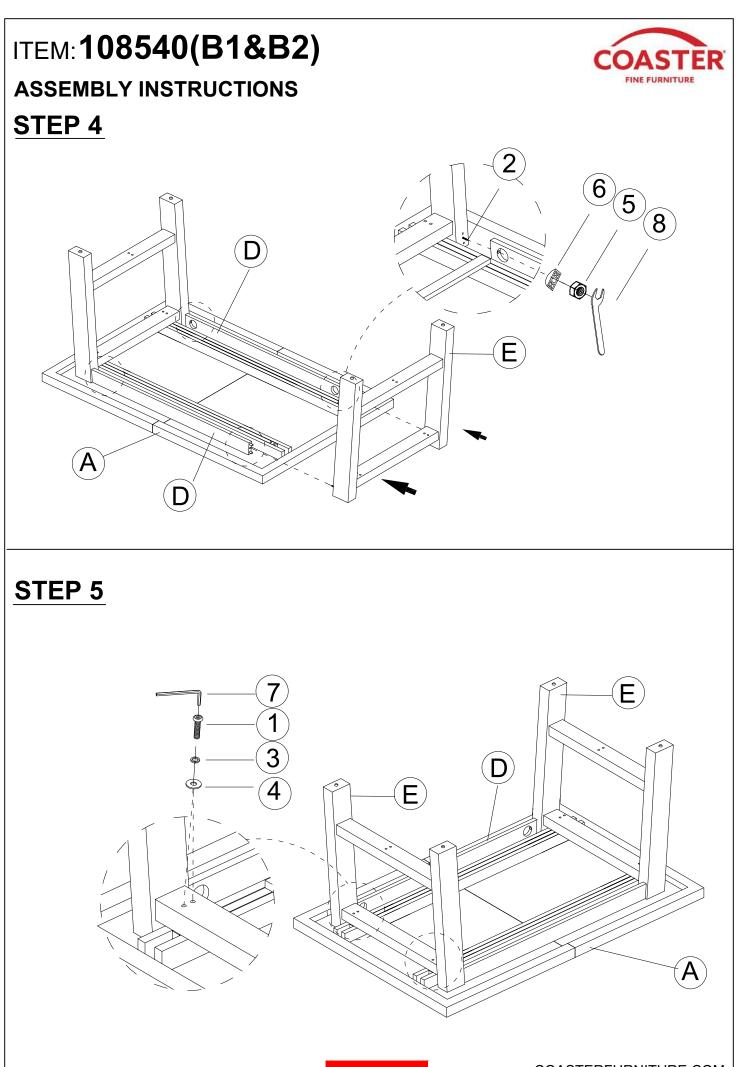

## ASSEMBLY INSTRUCTIONS COASTER FINE FURNITURE



Fine Furniture for every stage of life

# 108540 (B1&B2) *Dining Table*

REVISION 0: 02/26/2025

PAGE 1 OF 5

COASTERFURNITURE.COM

### ITEM: 108540(B1&B2) ASSEMBLY INSTRUCTIONS



#### **ASSEMBLY TIPS:**

- 1. Remove hardware from box and sort by size.
- 2. Please check to see that all hardware and parts are present prior to start of assembly.
- 3. Please follow attached instructions in the same sequence as numbered to assure fast & easy assembly.



#### WARNING!

1. Don't attempt to repair or modify parts that are broken or defective. Please contact the store immediately.

2. This product is for home use only and not intended for commercial establishments.







PAGE 4 OF 5

COASTERFURNITURE.COM

## ITEM: 108540(B1&B2) ASSEMBLY INSTRUCTIONS



### STEP 6



## STEP 7 COMPLETE





Note: Dimension tolerance ±5%