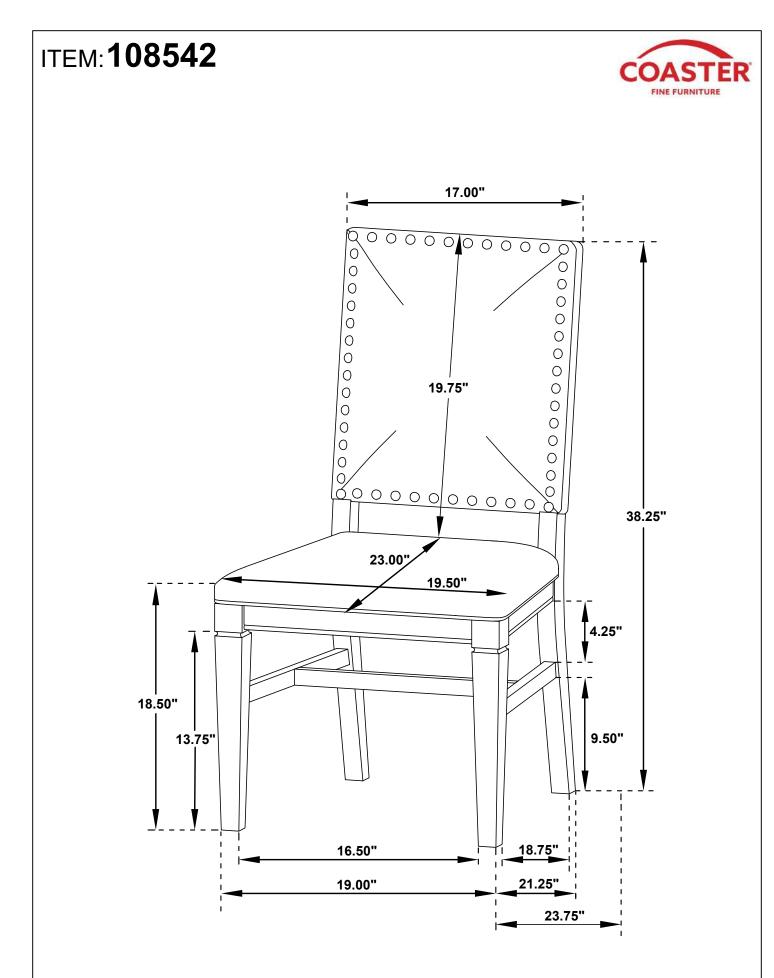

M BOLT<br>(Ø1/4" x 2" - RBW)    |                                         | 4PCS  | 6 | ALLEN WRENCH<br>(4MM - RBW)             |    | 1PC   |
| 3 | SHORT BOLT<br>(Ø1/4" x 1-1/2" - RBW) |                                         | 2PCS  | 7 | PAN HEAD SCREW<br>(#8MM x 1-1/2" - RBW) | () | 6PCS  |
| 4 | LOCK WASHER<br>(Ø1/4" - RBW)         | $\bigcirc$                              | 10PCS |   |                                         |    |       |

#### NOTE:

Quantities shown are for one chair. Phillips head screw driver is required in the assembly process; however, manufacturer does not provide this item.

# ITEM: 108542 ASSEMBLY INSTRUCTIONS



STEP 1



# COMPLETE 00000000000 PAGE 4 OF 4 COASTERFURNITURE.COM

Ē

G

F

## ITEM:108542 **ASSEMBLY INSTRUCTIONS STEP 3**



7

**STEP 4**