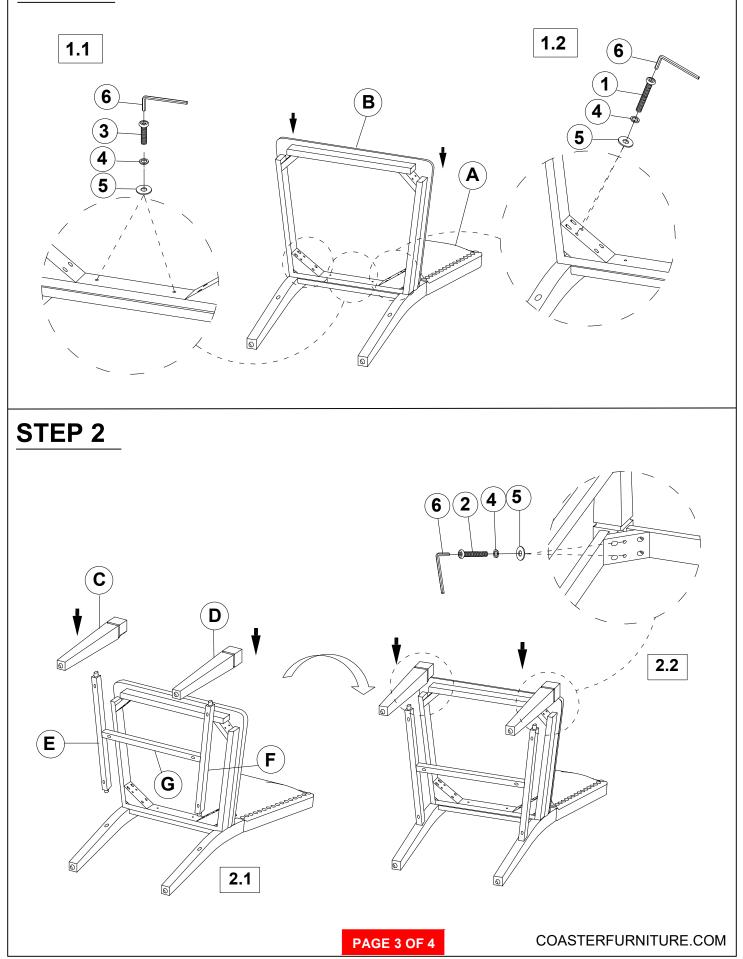

---------------|-----------------------------------------|-------|---|-----------------------------------------|----|-------|
| 2 | MEDIUM BOLT<br>(Ø1/4" x 2" - RBW)    |                                         | 4PCS  | 6 | ALLEN WRENCH<br>(4MM - RBW)             |    | 1PC   |
| 3 | SHORT BOLT<br>(Ø1/4" x 1-1/2" - RBW) |                                         | 2PCS  | 7 | PAN HEAD SCREW<br>(#8MM x 1-1/2" - RBW) | () | 6PCS  |
| 4 | LOCK WASHER<br>(Ø1/4" - RBW)         | $\bigcirc$                              | 10PCS |   |                                         |    |       |

#### NOTE:

Quantities shown are for one chair. Phillips head screw driver is required in the assembly process; however, manufacturer does not provide this item.

# ITEM: 108542 ASSEMBLY INSTRUCTIONS



STEP 1



# COMPLETE 00000000000 PAGE 4 OF 4 COASTERFURNITURE.COM

Ē

G

F

## ITEM:108542 **ASSEMBLY INSTRUCTIONS STEP 3**



7

**STEP 4**