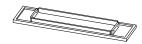

# ASSEMBLY INSTRUCTIONS COASTER FINE FURNITURE



Fine Furniture for every stage of life

108543 *Bench* 

## ITEM: 108543

#### **ASSEMBLY INSTRUCTIONS**



#### **ASSEMBLY TIPS:**

- 1. Remove hardware from box and sort by size.
- 2. Please check to see that all hardware and parts are present prior to start of assembly.
- 3. Please follow attached instructions in the same sequence as numbered to assure fast & easy assembly.



#### **WARNING!**

- 1. Don't attempt to repair or modify parts that are broken or defective. Please contact the store immediately.
- 2. This product is for home use only and not intended for commercial establishments.



ASSEMBLY TIME

15 MINUTES

### PARTS IDENTIFICATION

A SEAT



1PC

C CROSSBAR

1PC

**B** LEG FRAME



2PCS

## HARDWARE IDENTIFICATION

1 BOLT

(Ø5/16" x 1-1/2" - RBW)



8PCS

3 FLAT WASHER (Ø5/16" - RBW)



8PCS

2 LOCK WASHER (Ø5/16" - RBW)



8PCS

4 ALLEN WRENCH (4MM - RBW



1PC

# ITEM: 108543

### **ASSEMBLY INSTRUCTIONS**

## STEP 1





# STEP 2



# STEP 3 COMPLETE



COASTERFURNITURE.COM

# ITEM: 108543





Note: Dimension tolerance ±5%