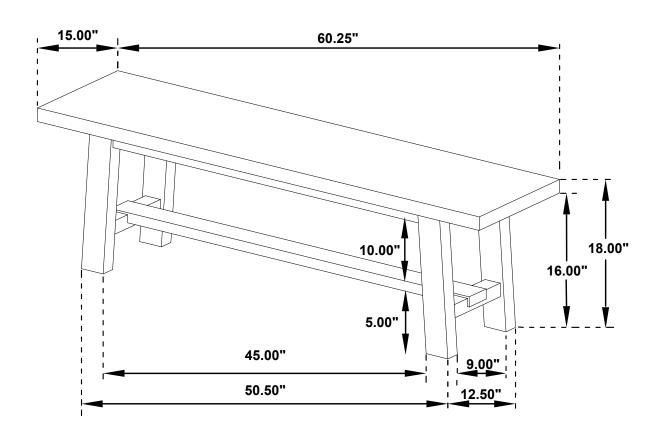

arts are present prior to start of assembly.
- 3. Please follow attached instructions in the same sequence as numbered to assure fast & easy assembly.



#### **WARNING!**

- 1. Don't attempt to repair or modify parts that are broken or defective. Please contact the store immediately.
- 2. This product is for home use only and not intended for commercial establishments.



ASSEMBLY TIME

15 MINUTES

### PARTS IDENTIFICATION

A SEAT



1PC

C CROSSBAR

1PC

**B** LEG FRAME



2PCS

## HARDWARE IDENTIFICATION

1 BOLT

(Ø5/16" x 1-1/2" - RBW)



8PCS

3 FLAT WASHER (Ø5/16" - RBW)



8PCS

2 LOCK WASHER (Ø5/16" - RBW)



8PCS

4 ALLEN WRENCH (4MM - RBW



1PC

# ITEM: 108543

### **ASSEMBLY INSTRUCTIONS**

## STEP 1





# STEP 2



# STEP 3 COMPLETE



COASTERFURNITURE.COM

# ITEM: 108543





Note: Dimension tolerance ±5%