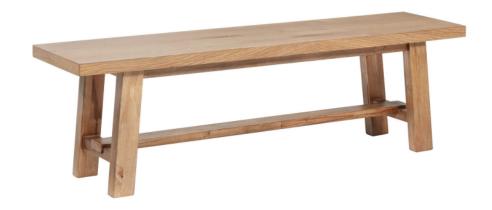

# ASSEMBLY INSTRUCTIONS COASTER FINE FURNITURE

Fine Furniture for every stage of life

108543 *Bench* 

### PARTS IDENTIFICATION

A SEAT

1PC

C CROSSBAR

1PC

**B** LEG FRAME

2PCS