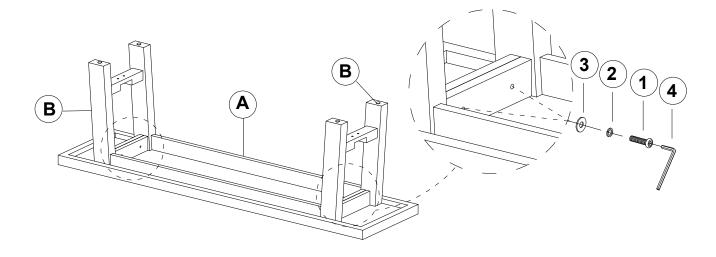

### PARTS IDENTIFICATION

A SEAT

1PC

C CROSSBAR

1PC

**B** LEG FRAME

2PCS

## HARDWARE IDENTIFICATION

1 BOLT

(Ø5/16" x 1-1/2" - RBW)

8PCS

3 FLAT WASHER (Ø5/16" - RBW)

8PCS

2 LOCK WASHER (Ø5/16" - RBW)

8PCS

4 ALLEN WRENCH (4MM - RBW

1PC

## STEP 1