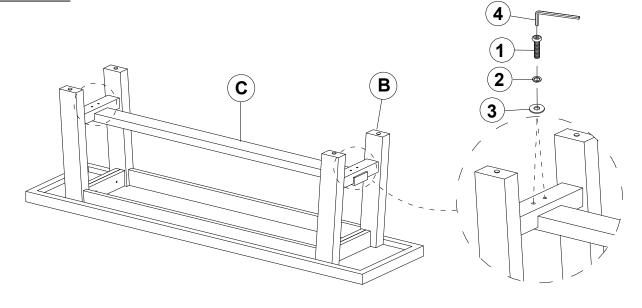

### PARTS IDENTIFICATION

A SEAT

1PC

C CROSSBAR

1PC

**B** LEG FRAME

2PCS

## HARDWARE IDENTIFICATION

1 BOLT

(Ø5/16" x 1-1/2" - RBW)

8PCS

3 FLAT WASHER (Ø5/16" - RBW)

8PCS

2 LOCK WASHER (Ø5/16" - RBW)

8PCS

4 ALLEN WRENCH (4MM - RBW

1PC

# STEP 2