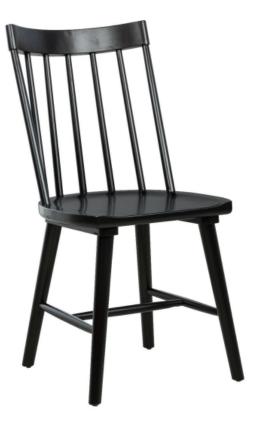

### ITEM: 108546BLK ASSEMBLY INSTRUCTIONS

## PARTS IDENTIFICATION

| Α | SEAT AND BACK    | 1PC |
|---|------------------|-----|
| В | LEFT LEG FRAME   | 1PC |
| С | RIGHT LEG FRAME  | 1PC |
| D | MIDDLE STRETCHER | 1PC |