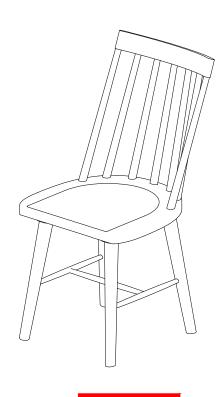

ACK    | 1PC |
|---|------------------|-----|
| В | LEFT LEG FRAME   | 1PC |
| С | RIGHT LEG FRAME  | 1PC |
| D | MIDDLE STRETCHER | 1PC |

### HARDWARE IDENTIFICATION

| 1 | BOLT<br>(Ø1/4" x 1-1/2" - RBW)      |            | 4PCS |
|---|-------------------------------------|------------|------|
| 2 | LOCK WASHER<br>(Ø1/4" - RBW)        | $\bigcirc$ | 4PCS |
| 3 | FLAT WASHER<br>(Ø1/4" - RBW)        | $\bigcirc$ | 4PCS |
| 4 | ALLEN WRENCH<br>(4MM - RBW)         |            | 1PC  |
| 5 | PAN HEAD SCREW<br>(#8MM x 1" - RBW) | ()         | 2PCS |

#### NOTE:

Quantities shown are for one chair.

Phillips head screw driver is required in the assembly process; however, manufacturer does not provide this item.

## ITEM: 108546BLK ASSEMBLY INSTRUCTIONS



### **STEP 1**



## STEP 2 COMPLETE





COASTERFURNITURE.COM



Note: Dimension tolerance ±5%