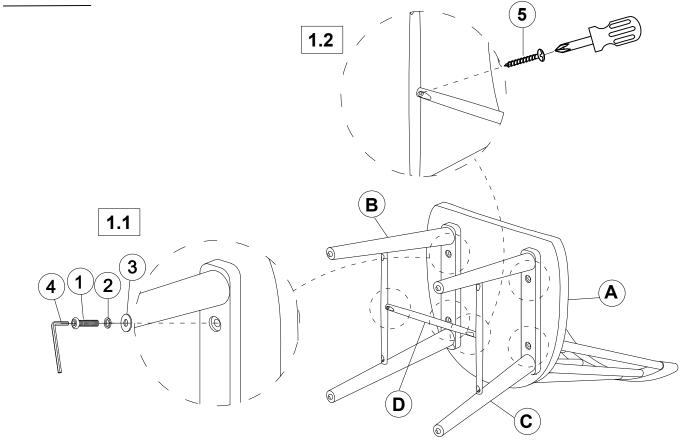

### **STEP 1**

## PARTS IDENTIFICATION

| Α | SEAT AND BACK    | 1PC |
|---|------------------|-----|
| В | LEFT LEG FRAME   | 1PC |
| С | RIGHT LEG FRAME  | 1PC |
| D | MIDDLE STRETCHER | 1PC |

### HARDWARE IDENTIFICATION

| 1 | BOLT<br>(Ø1/4" x 1-1/2" - RBW)      |            | 4PCS |
|---|-------------------------------------|------------|------|
| 2 | LOCK WASHER<br>(Ø1/4" - RBW)        | $\bigcirc$ | 4PCS |
| 3 | FLAT WASHER<br>(Ø1/4" - RBW)        | $\bigcirc$ | 4PCS |
| 4 | ALLEN WRENCH<br>(4MM - RBW)         |            | 1PC  |
| 5 | PAN HEAD SCREW<br>(#8MM x 1" - RBW) | ()         | 2PCS |