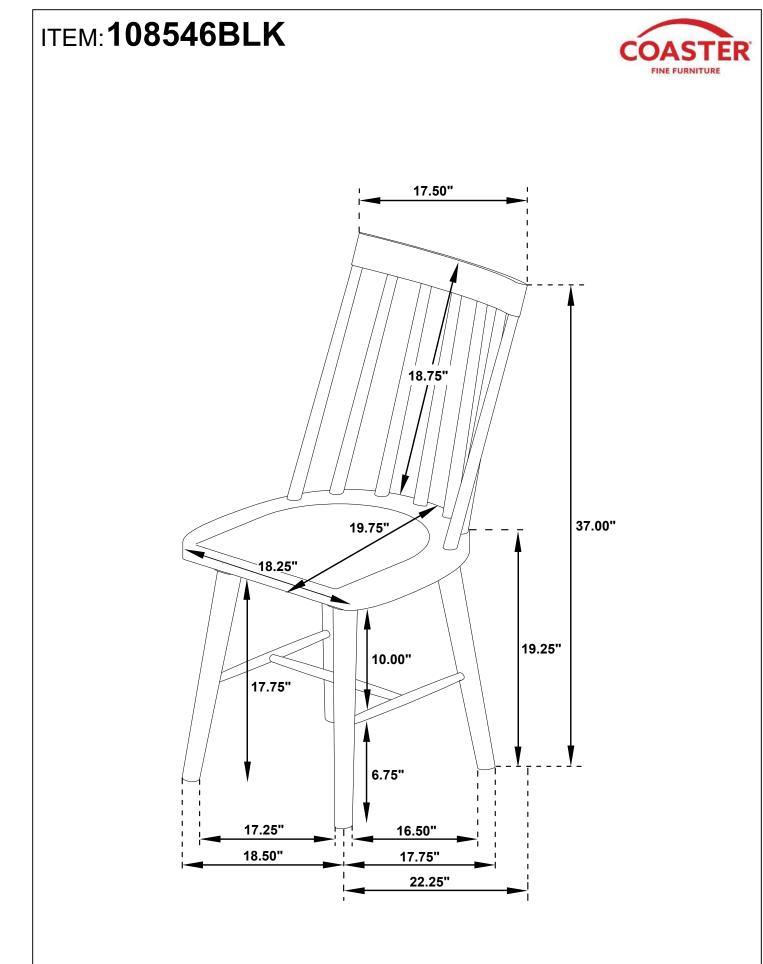

------------|-----|
| В | LEFT LEG FRAME   | 1PC |
| С | RIGHT LEG FRAME  | 1PC |
| D | MIDDLE STRETCHER | 1PC |

### HARDWARE IDENTIFICATION

| 1 | BOLT<br>(Ø1/4" x 1-1/2" - RBW)      |            | 4PCS |
|---|-------------------------------------|------------|------|
| 2 | LOCK WASHER<br>(Ø1/4" - RBW)        | $\bigcirc$ | 4PCS |
| 3 | FLAT WASHER<br>(Ø1/4" - RBW)        | $\bigcirc$ | 4PCS |
| 4 | ALLEN WRENCH<br>(4MM - RBW)         |            | 1PC  |
| 5 | PAN HEAD SCREW<br>(#8MM x 1" - RBW) | ()         | 2PCS |

#### NOTE:

Quantities shown are for one chair.

Phillips head screw driver is required in the assembly process; however, manufacturer does not provide this item.

## ITEM: 108546BLK ASSEMBLY INSTRUCTIONS



### **STEP 1**



## STEP 2 COMPLETE





COASTERFURNITURE.COM



Note: Dimension tolerance ±5%