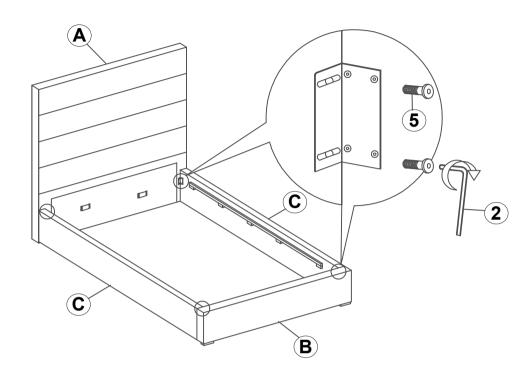

## STEP 1

### **B1 (BOX 1)**

A HEADBOARD

1PC

### **B2 (BOX 2)**

B FOOTBOARD 1PC

C BED RAIL 2PCS

D BED SLAT 45PCS

E BED SLAT SUPPORT 4PCS

F CENTER RAIL 2PCS

G BED SLAT SOPCS

H BED SLAT SOPCS