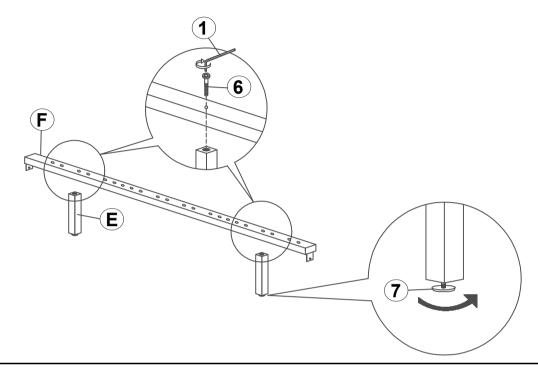

### **ATTENTION:**

Please keep the leveler around 5 to 8 mm distance away from the floor.

### STEP 4

Please ensure that (4) screw is being attached as shown to avoid the base being collapse.