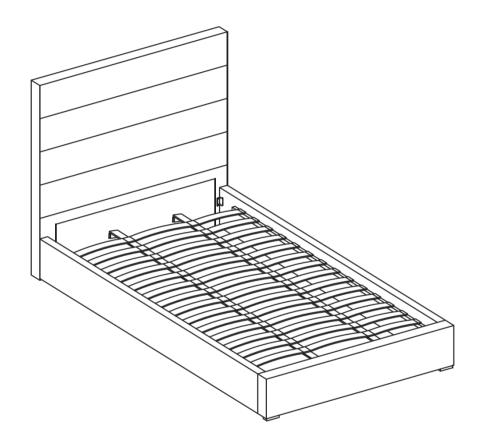

# STEP 6 COMPLETE

PAGE 6 OF 6

COASTERFURNITURE.COM

Inner Size: 72.75"W X 85.25"D

Note: Dimension tolerance ±5%