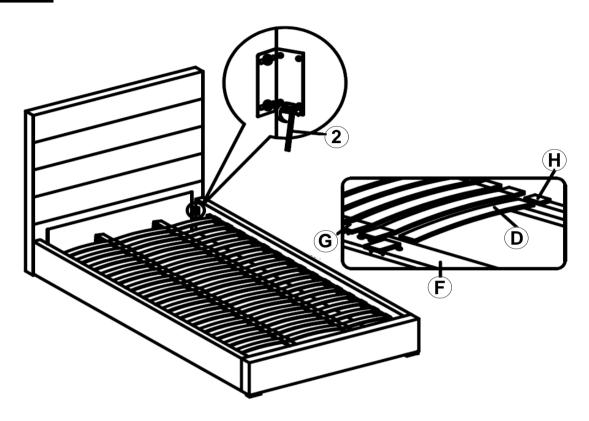

AT HEAD SCREW<br>(M4 x 25mm - RBW)    | 4PCS  |
| 5 | SHORT BOLT<br>(M8 x 30mm - BLK)              | 8PCS  |
| 6 | LONG BOLT<br>(M6 x 40mm - BLK)               | 4PCS  |
| 7 | LEVELER                                      | 4PCS  |
| 8 | METAL BRACKET                                | 4PCS  |

#### NOTE:

Phillips head screw driver is required in the assembly process; however, manufacturer does not provide this item.



### **ASSEMBLY INSTRUCTIONS**

## STEP 1



## STEP 2



PAGE 4 OF 6

COASTERFURNITURE.COM



### **ASSEMBLY INSTRUCTIONS**

## STEP 3

### **ATTENTION:**

Please keep the leveler around 5 to 8 mm distance away from the floor.



### STEP 4

Please ensure that (4) screw is being attached as shown to avoid the base being collapse.





## **ASSEMBLY INSTRUCTIONS**

## STEP 5



# STEP 6 COMPLETE



PAGE 6 OF 6



COASTERFURNITURE.COM



Inner Size: 72.75"W X 85.25"D



Note: Dimension tolerance ±5%