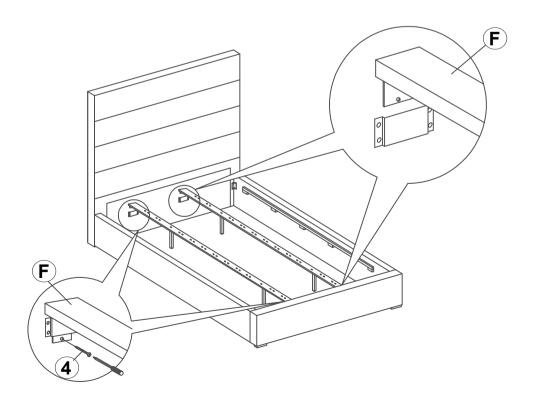

## STEP 3

### **ATTENTION:**

Please keep the leveler around 5 to 8 mm distance away from the floor.

### STEP 4

Please ensure that (4) screw is being attached as shown to avoid the base being collapse.