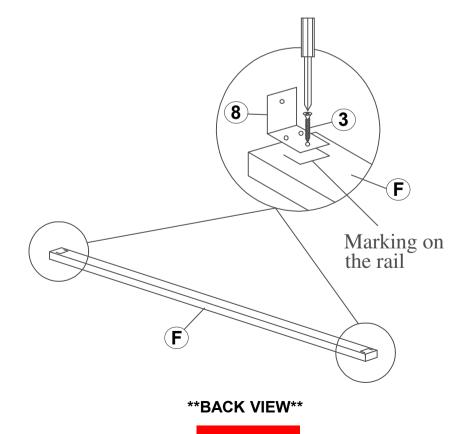

**

### Z-B2 (BOX 2) - HARDWARE PACK IS LOCATED IN 203511KW (B2)

| 1 | SMALL ALLEN WRENCH<br>(M4 x 65mm - BLK)      | 1PC   |
|---|----------------------------------------------|-------|
| 2 | BIG ALLEN WRENCH<br>(M5 x 70mm - BLK)        | 1PC   |
| 3 | SHORT FLAT HEAD SCREW<br>(M3.5 x 16mm - RBW) | 12PCS |
| 4 | LONG FLAT HEAD SCREW<br>(M4 x 25mm - RBW)    | 4PCS  |
| 5 | SHORT BOLT<br>(M8 x 30mm - BLK)              | 8PCS  |
| 6 | LONG BOLT<br>(M6 x 40mm - BLK)               | 4PCS  |
| 7 | LEVELER                                      | 4PCS  |
| 8 | METAL BRACKET                                | 4PCS  |

#### NOTE:

Phillips head screw driver is required in the assembly process; however, manufacturer does not provide this item.



### **ASSEMBLY INSTRUCTIONS**

## STEP 1



## STEP 2



PAGE 4 OF 6

COASTERFURNITURE.COM



### **ASSEMBLY INSTRUCTIONS**

## STEP 3

### **ATTENTION:**

Please keep the leveler around 5 to 8 mm distance away from the floor.



### STEP 4

Please ensure that (4) screw is being attached as shown to avoid the base being collapse.





## **ASSEMBLY INSTRUCTIONS**

## STEP 5



# STEP 6 COMPLETE



PAGE 6 OF 6



COASTERFURNITURE.COM



Inner Size: 72.75"W X 85.25"D



Note: Dimension tolerance ±5%