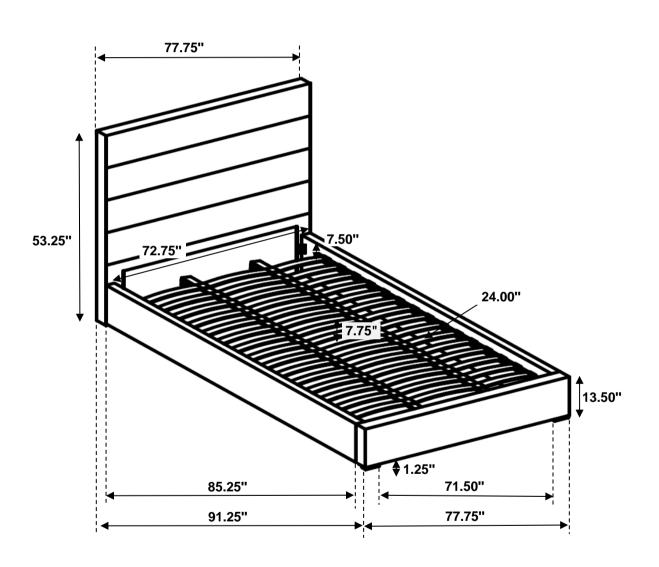

# STEP 6 COMPLETE

PAGE 6 OF 6

COASTERFURNITURE.COM

Inner Size: 72.75"W X 85.25"D

Note: Dimension tolerance ±5%