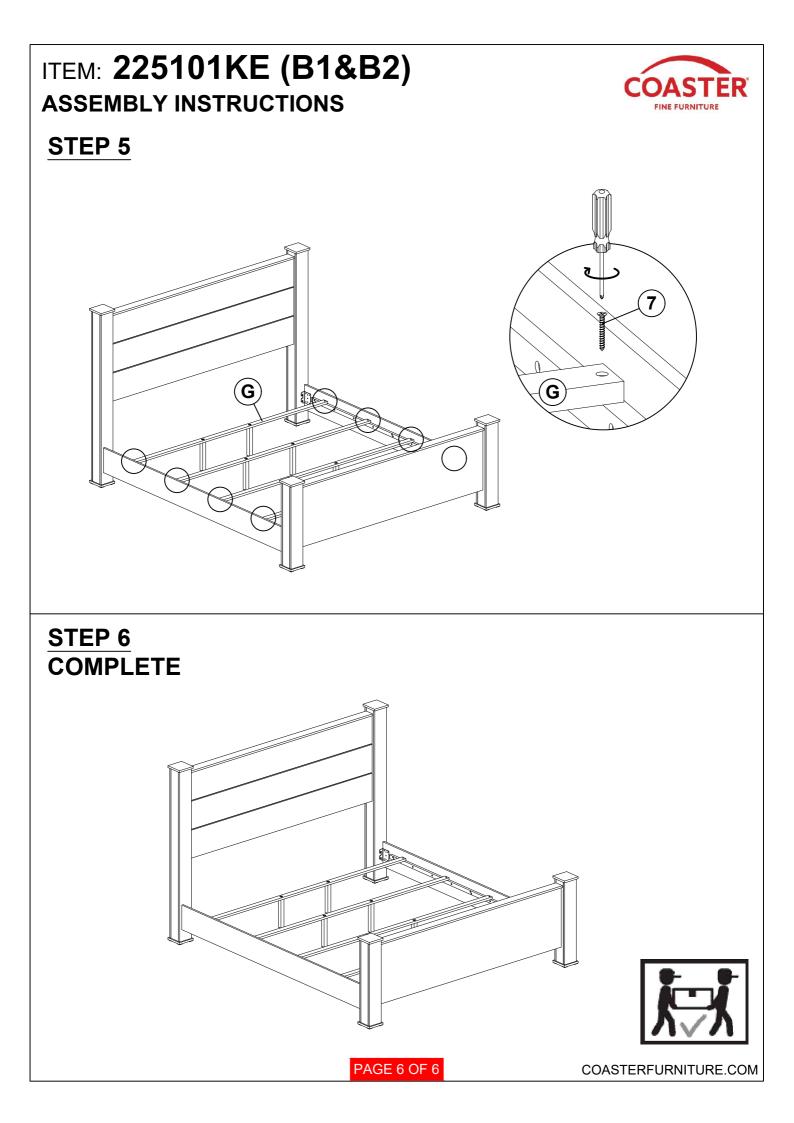

## ITEM: 225101KE (B1&B2) ASSEMBLY INSTRUCTIONS

#### **ASSEMBLY TIPS:**

- 1. Remove hardware from box and sort by size.
- 2. Please check to see that all hardware and parts are present prior to start of assembly.
- 3. Please follow attached instructions in the same sequence as numbered to assure fast & easy assembly.

#### WARNING!

1. Don't attempt to repair or modify parts that are broken or defective. Please contact the store immediately.

2. This product is for home use only and not intended for commercial establishments.