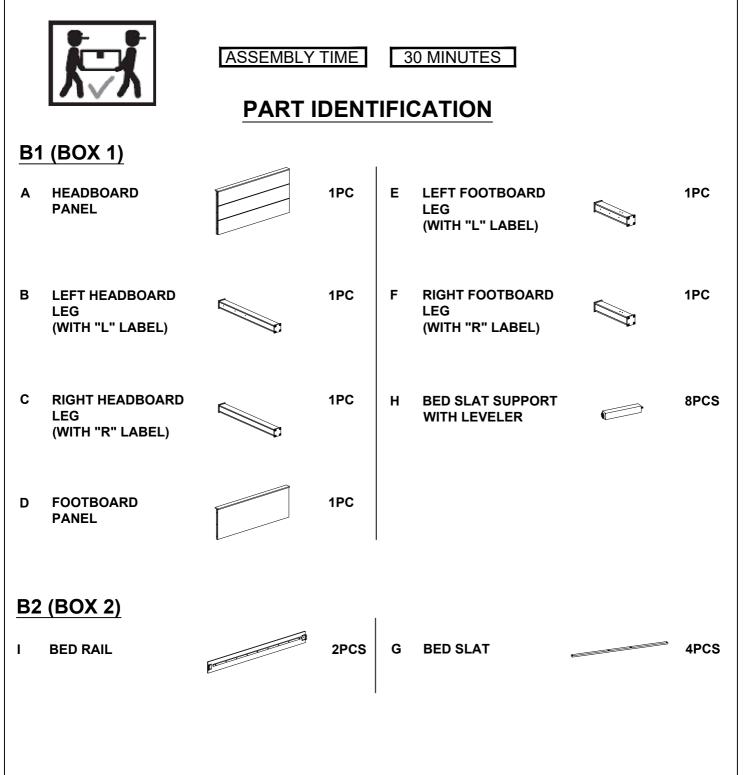

### ASSEMBLY INSTRUCTIONS COASTER FINE FURNITURE



Fine Furniture for every stage of life

# 225101KE (B1&B2) Eastern King Bed

REVISION 0 : 02/25/2025

PAGE 1 OF 6

COASTERFURNITURE.COM

# ITEM: 225101KE (B1&B2) ASSEMBLY INSTRUCTIONS



COASTERFURNITURE.COM

### **ASSEMBLY TIPS:**

- 1. Remove hardware from box and sort by size.
- 2. Please check to see that all hardware and parts are present prior to start of assembly.
- 3. Please follow attached instructions in the same sequence as numbered to assure fast & easy assembly.



#### WARNING!

1. Don't attempt to repair or modify parts that are broken or defective. Please contact the store immediately.

2. This product is for home use only and not intended for commercial establishments.



PAGE 2 OF 6

## ITEM: 225101KE (B1&B2) ASSEMBLY INSTRUCTIONS



#### **ASSEMBLY TIPS:**

- 1. Remove hardware from box and sort by size.
- 2. Please check to see that all hardware and parts are present prior to start of assembly.
- 3. Please follow attached instructions in the same sequence as numbered to assure fast & easy assembly.



#### WARNING!

1. Don't attempt to repair or modify parts that are broken or defective. Please contact the store immediately.

2. This product is for home use only and not intended for commercial establishments.

### HARDWARE IDENTIFICATION

### Z-B1 (BOX 1) - HARDWARE IS LOCATED IN 225101KE (B1)

| 1 | SHORT BOLT<br>(M8 x 16MM - RBW)          |            | 8PCS  |
|---|------------------------------------------|------------|-------|
| 2 | BIG ALLEN WREN