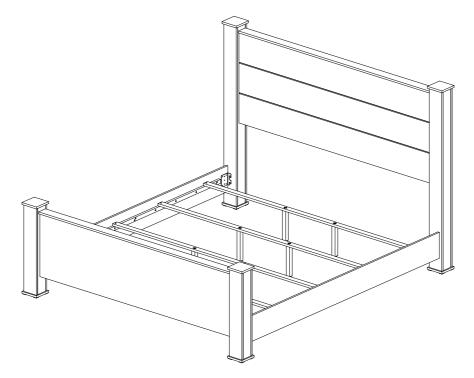

# 225101KE (B1&B2) Eastern King Bed

REVISION 0 : 02/25/2025

PAGE 1 OF 6

COASTERFURNITURE.COM