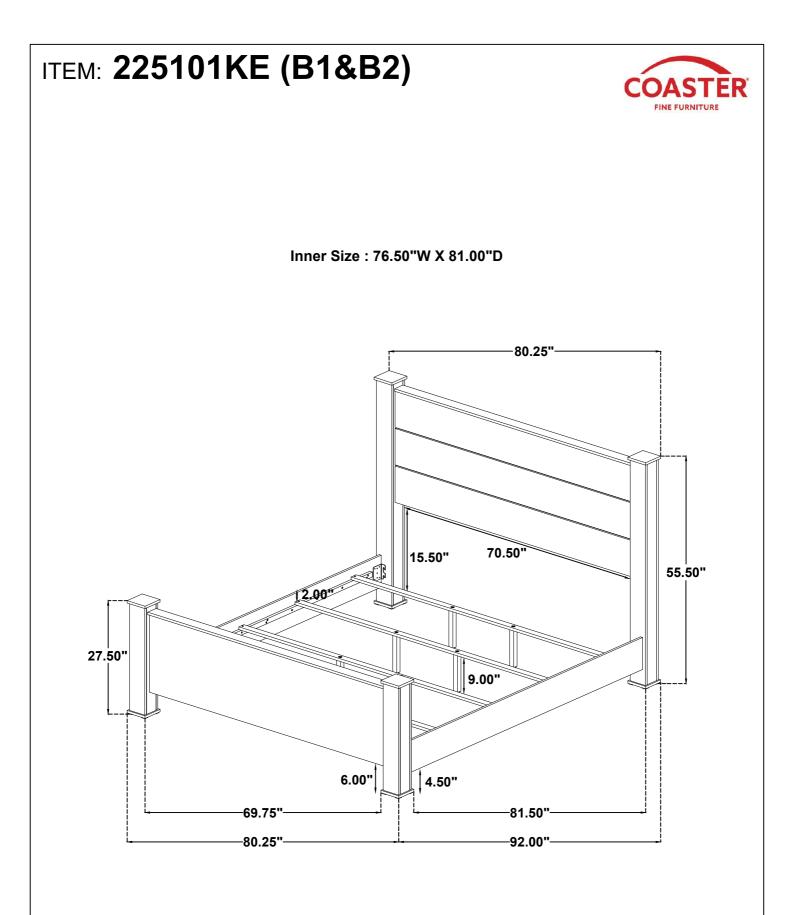

cial establishments.

### HARDWARE IDENTIFICATION

### Z-B1 (BOX 1) - HARDWARE IS LOCATED IN 225101KE (B1)

| 1 | SHORT BOLT<br>(M8 x 16MM - RBW)          |            | 8PCS  |
|---|------------------------------------------|------------|-------|
| 2 | BIG ALLEN WRENCH<br>(M5 x 68MM - BLK)    |            | 1PC   |
| 3 | LONG BOLT<br>(M6 x 40MM - RBW)           |            | 12PCS |
| 4 | LOCK WASHER<br>(1/4" x 13Ø - RBW)        | $\bigcirc$ | 12PCS |
| 5 | FLAT WASHER<br>(1/4" x 19Ø - RBW)        | $\bigcirc$ | 12PCS |
| 6 | SMALL ALLEN WRENCH<br>(M4 x 110MM - BLK) |            | 1PC   |
| 7 | FLAT HEAD SCREW<br>(M4 x 32MM - RBW)     |            | 8PCS  |

NOTE:

Phillips head screw driver is required in the assembly process; however, manufacturer does not provided this item.











Note : Dimension tolerance ±5%