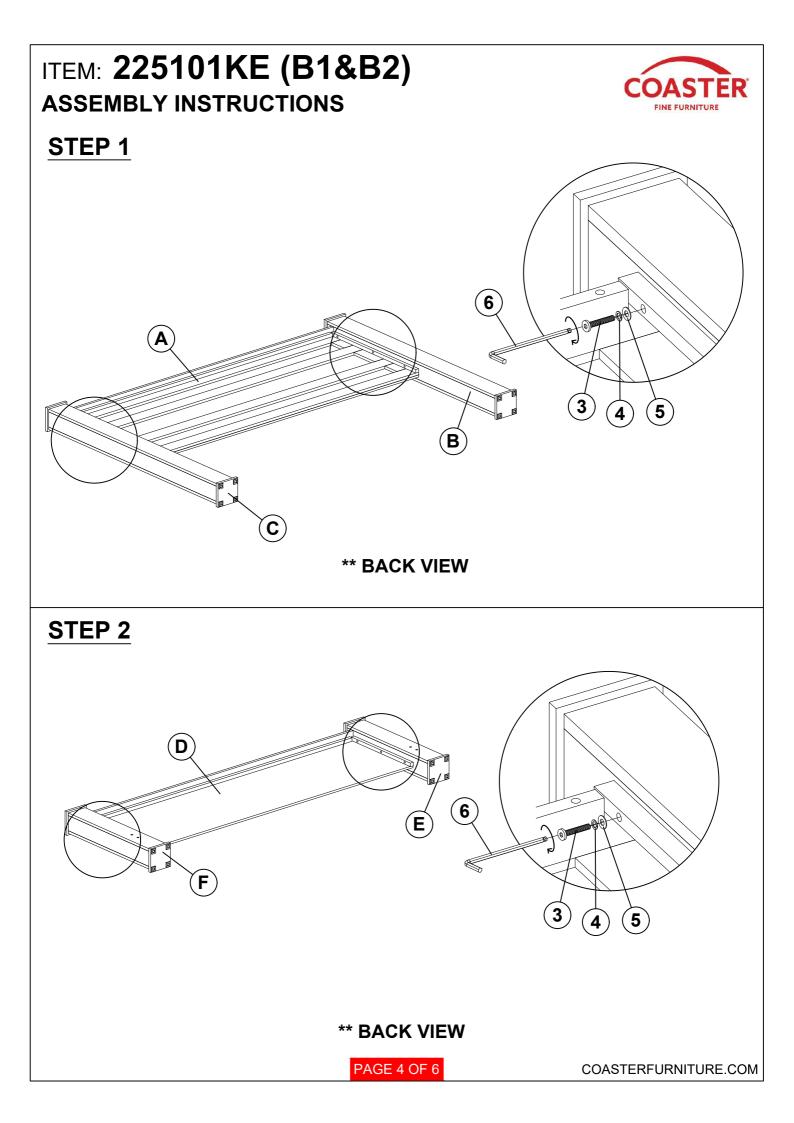

## ITEM: 225101KE (B1&B2) ASSEMBLY INSTRUCTIONS

#### **ASSEMBLY TIPS:**

- 1. Remove hardware from box and sort by size.
- 2. Please check to see that all hardware and parts are present prior to start of assembly.
- 3. Please follow attached instructions in the same sequence as numbered to assure fast & easy assembly.

#### WARNING!

1. Don't attempt to repair or modify parts that are broken or defective. Please contact the store immediately.

2. This product is for home use only and not intended for commercial establishments.