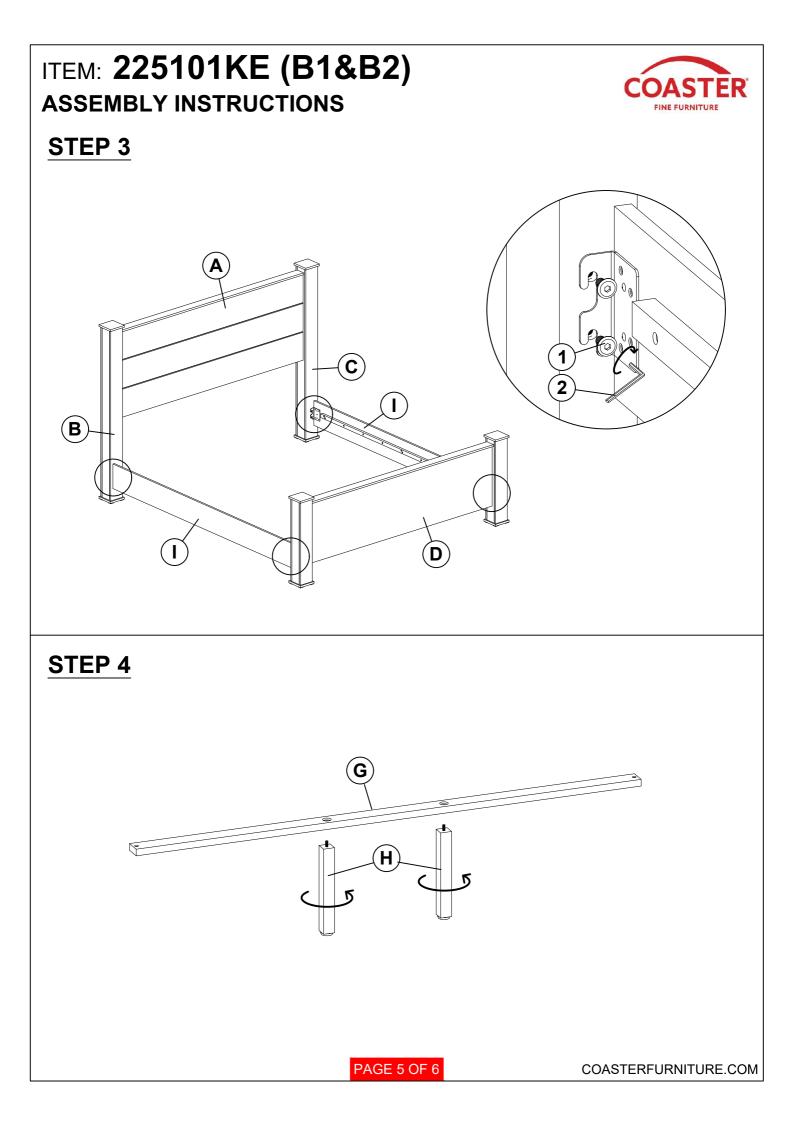

## ITEM: 225101KE (B1&B2) ASSEMBLY INSTRUCTIONS

#### **ASSEMBLY TIPS:**

- 1. Remove hardware from box and sort by size.
- 2. Please check to see that all hardware and parts are present prior to start of assembly.
- 3. Please follow attached instructions in the same sequence as numbered to assure fast & easy assembly.

#### WARNING!

1. Don't attempt to repair or modify parts that are broken or defective. Please contact the store immediately.

2. This product is for home use only and not intended for commercial establishments.