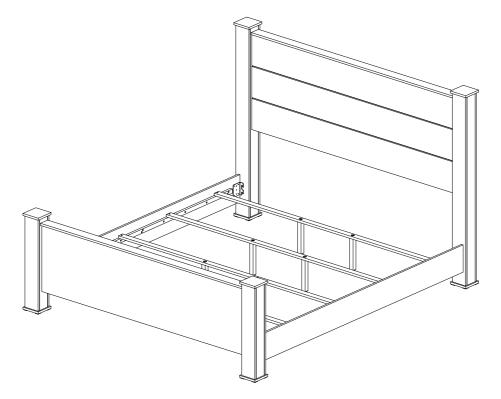

# 225101KW (B1&B2) California King Bed

REVISION 0 : 02/25/2025

PAGE 1 OF 6

COASTERFURNITURE.COM