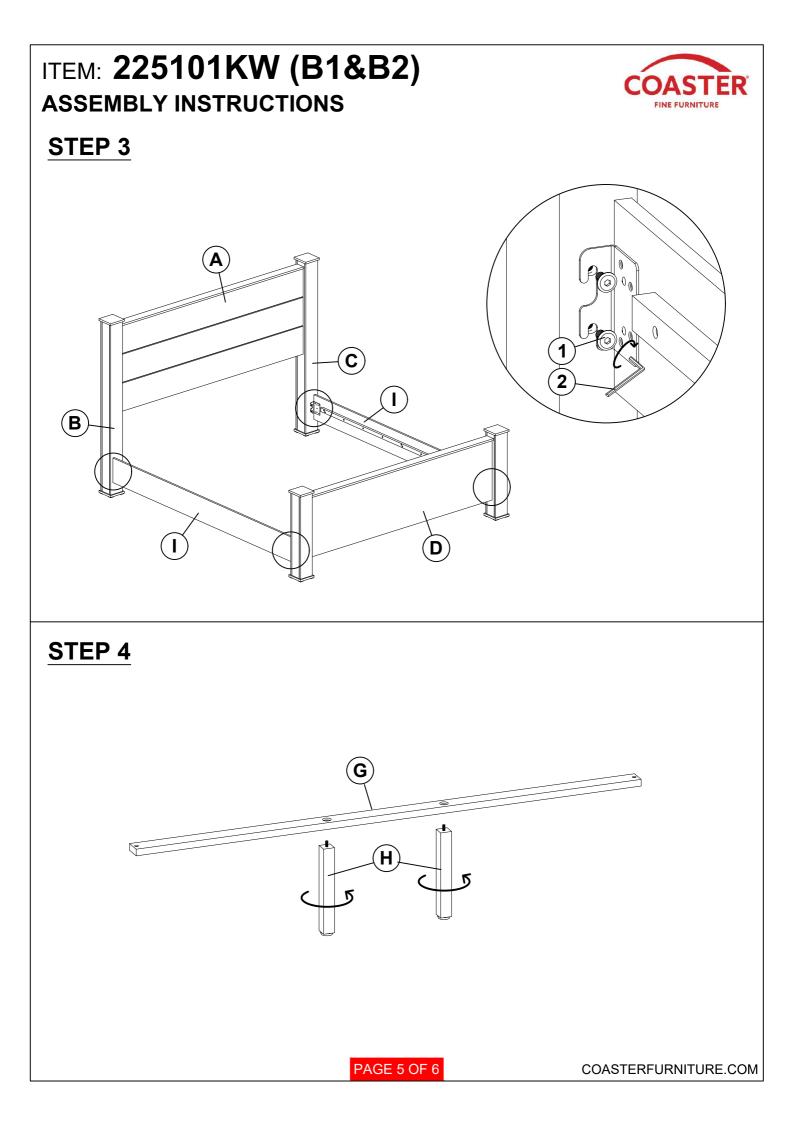

## ITEM: 225101KW (B1&B2) ASSEMBLY INSTRUCTIONS

#### **ASSEMBLY TIPS:**

- 1. Remove hardware from box and sort by size.
- 2. Please check to see that all hardware and parts are present prior to start of assembly.
- 3. Please follow attached instructions in the same sequence as numbered to assure fast & easy assembly.

#### WARNING!

1. Don't attempt to repair or modify parts that are broken or defective. Please contact the store immediately.

2. This product is for home use only and not intended for commercial establishments.