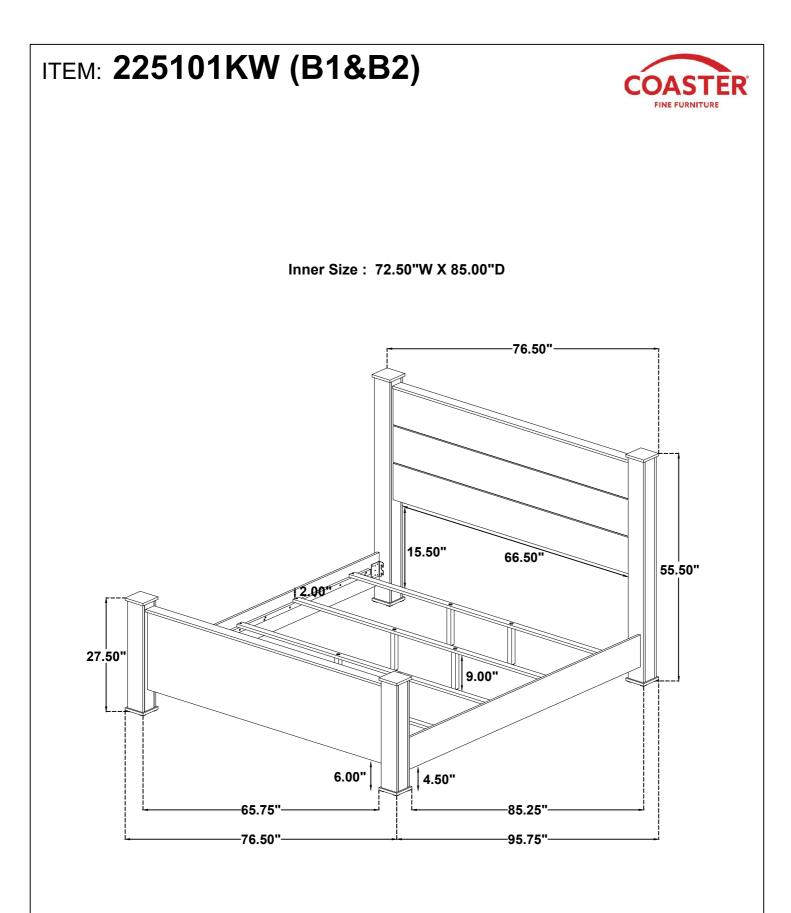

# 225101KW (B1&B2) California King Bed

REVISION 0 : 02/25/2025

PAGE 1 OF 6

COASTERFURNITURE.COM

## ITEM: 225101KW (B1&B2) ASSEMBLY INSTRUCTIONS