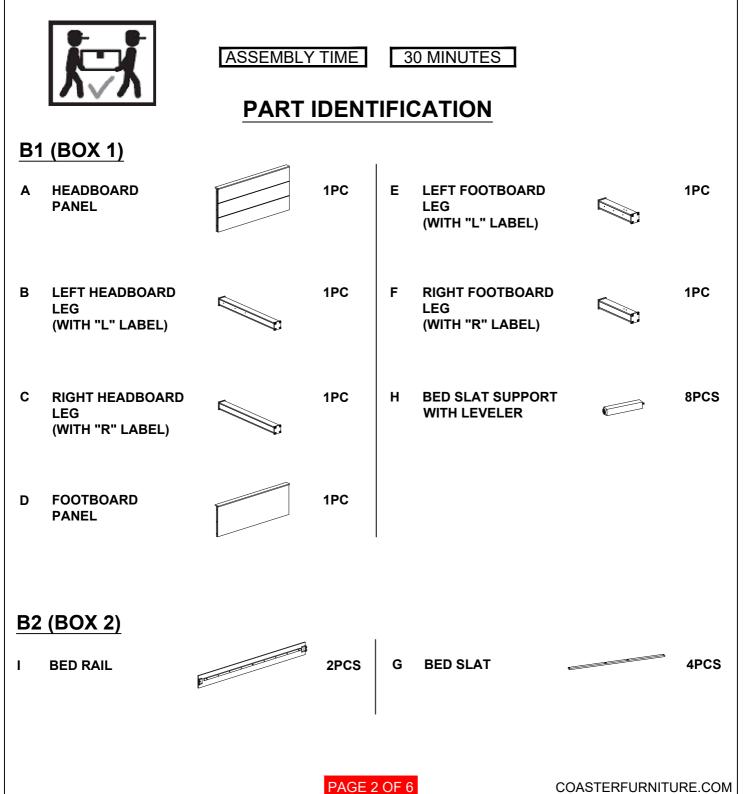

### HARDWARE IDENTIFICATION

### Z-B1 (BOX 1) - HARDWARE IS LOCATED IN 225101KW (B1)

| 1 | SHORT BOLT<br>(M8 x 16MM - RBW)          |            | 8PCS  |
|---|------------------------------------------|------------|-------|
| 2 | BIG ALLEN WRENCH<br>(M5 x 68MM - BLK)    |            | 1PC   |
| 3 | LONG BOLT<br>(M6 x 40MM - RBW)           |            | 12PCS |
| 4 | LOCK WASHER<br>(1/4" x 13Ø - RBW)        |            | 12PCS |
| 5 | FLAT WASHER<br>(1/4" x 19Ø - RBW)        | $\bigcirc$ | 12PCS |
| 6 | SMALL ALLEN WRENCH<br>(M4 x 110MM - BLK) | E C        | 1PC   |
| 7 | FLAT HEAD SCREW<br>(M4 x 32MM - RBW)     |            | 8PCS  |