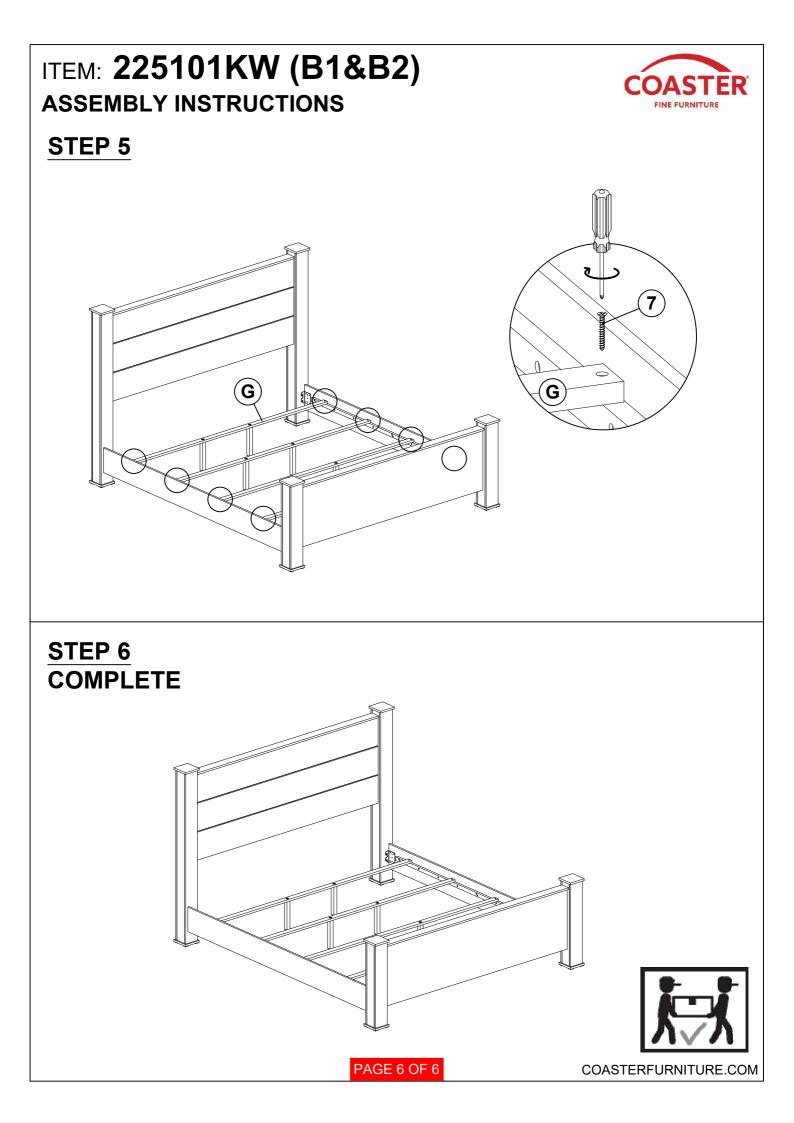

# ITEM: 225101KW (B1&B2) ASSEMBLY INSTRUCTIONS

### Z-B1 (BOX 1) - HARDWARE IS LOCATED IN 225101KW (B1)

| 1 | SHORT BOLT<br>(M8 x 16MM - RBW)          |            | 8PCS  |
|---|------------------------------------------|------------|-------|
| 2 | BIG ALLEN WRENCH<br>(M5 x 68MM - BLK)    |            | 1PC   |
| 3 | LONG BOLT<br>(M6 x 40MM - RBW)           |            | 12PCS |
| 4 | LOCK WASHER<br>(1/4" x 13Ø - RBW)        |            | 12PCS |
| 5 | FLAT WASHER<br>(1/4" x 19Ø - RBW)        | $\bigcirc$ | 12PCS |
| 6 | SMALL ALLEN WRENCH<br>(M4 x 110MM - BLK) | E C        | 1PC   |
| 7 | FLAT HEAD SCREW<br>(M4 x 32MM - RBW)     |            | 8PCS  |