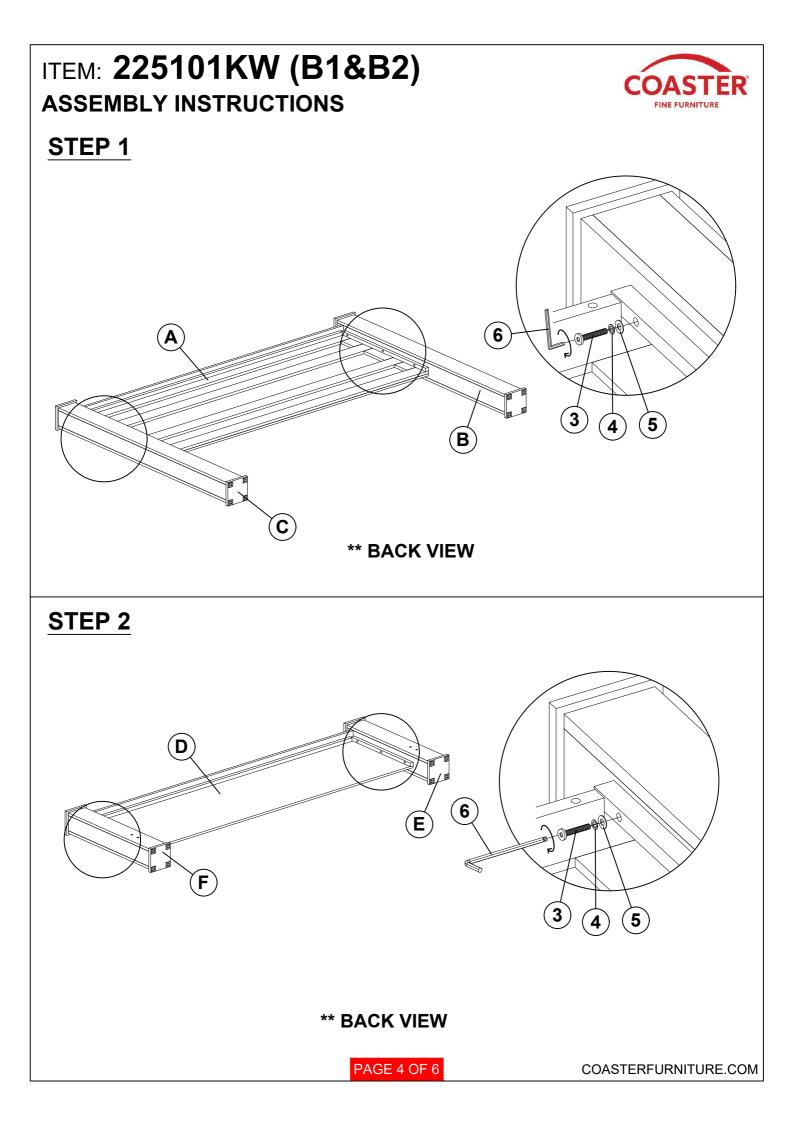

## ITEM: 225101KW (B1&B2) ASSEMBLY INSTRUCTIONS

#### **ASSEMBLY TIPS:**

- 1. Remove hardware from box and sort by size.
- 2. Please check to see that all hardware and parts are present prior to start of assembly.
- 3. Please follow attached instructions in the same sequence as numbered to assure fast & easy assembly.

#### WARNING!

1. Don't attempt to repair or modify parts that are broken or defective. Please contact the store immediately.

2. This product is for home use only and not intended for commercial establishments.