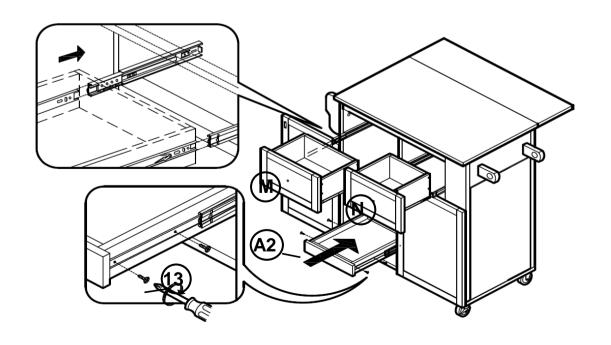

LONG CAM BOLT<br>(34mm - RBW)                  | 8PCS  |
| 8  | SHORT CAM BOLT<br>(24mm - RBW)                 | 2PCS  |
| 9  | CAM NUT<br>(9mm - RBW)                         | 10PCS |
| 10 | SHELF SUPPORT                                  | 8PCS  |
| 11 | PAN HEAD SCREW<br>(#8 x 1 1/4" - RBW)          | 16PCS |
| 12 | SHORT FLAT HEAD<br>SCREW<br>(M3 x 12mm - RBW)  | 12PCS |
| 13 | LONG FLAT HEAD<br>SCREW<br>(M3.5 x 16mm - RBW) | 20PCS |

#### NOTE:

## **ASSEMBLY INSTRUCTIONS**



# STEP 1



# STEP 2



**PAGE 6 OF 11** 

COASTERFURNITURE.COM

## **ASSEMBLY INSTRUCTIONS**

# COASTER

# STEP 3



# STEP 4



## STEP 5



## **ASSEMBLY INSTRUCTIONS**

# COASTER

# STEP 6



## STEP 7



PAGE 8 OF 11

COASTERFURNITURE.COM



## **ASSEMBLY INSTRUCTIONS**



## **STEP 11**



## **STEP 12**



## **ASSEMBLY INSTRUCTIONS**



## **STEP 13**



# STEP 14 COMPLETE







Inner Size of Drawer A: 14.75" W X 13.75"D X 5.75"H X 0.75"T Inner Size of Drawer B: 10.75" W X 13.75"D X 5.75"H X 0.75"T Inner Size of Drawer C: 15.75" W X 14.75"D X 2.25"H X 0.50"T



Note: Dimension tolerance ±5%