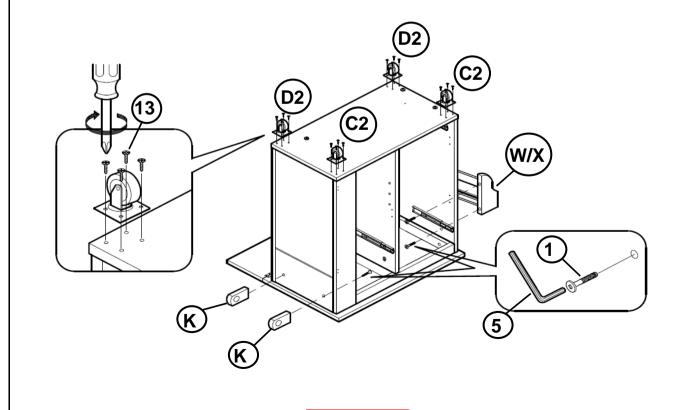

- BLK)                    | 1PC   |
| 6  | MAGNETIC CATCH                                 | 2PCS  |
| 7  | LONG CAM BOLT<br>(34mm - RBW)                  | 8PCS  |
| 8  | SHORT CAM BOLT<br>(24mm - RBW)                 | 2PCS  |
| 9  | CAM NUT<br>(9mm - RBW)                         | 10PCS |
| 10 | SHELF SUPPORT                                  | 8PCS  |
| 11 | PAN HEAD SCREW<br>(#8 x 1 1/4" - RBW)          | 16PCS |
| 12 | SHORT FLAT HEAD<br>SCREW<br>(M3 x 12mm - RBW)  | 12PCS |
| 13 | LONG FLAT HEAD<br>SCREW<br>(M3.5 x 16mm - RBW) | 20PCS |

#### NOTE:

## **ASSEMBLY INSTRUCTIONS**



# STEP 1



# STEP 2



**PAGE 6 OF 11** 

COASTERFURNITURE.COM

## **ASSEMBLY INSTRUCTIONS**

# COASTER

# STEP 3



# STEP 4



## STEP 5



## **ASSEMBLY INSTRUCTIONS**

# COASTER

# STEP 6



## STEP 7



PAGE 8 OF 11

COASTERFURNITURE.COM



## **ASSEMBLY INSTRUCTIONS**



## **STEP 11**



## **STEP 12**



## **ASSEMBLY INSTRUCTIONS**



## **STEP 13**



# STEP 14 COMPLETE







Inner Size of Drawer A: 14.75" W X 13.75"D X 5.75"H X 0.75"T Inner Size of Drawer B: 10.75" W X 13.75"D X 5.75"H X 0.75"T Inner Size of Drawer C: 15.75" W X 14.75"D X 2.25"H X 0.50"T



Note: Dimension tolerance ±5%