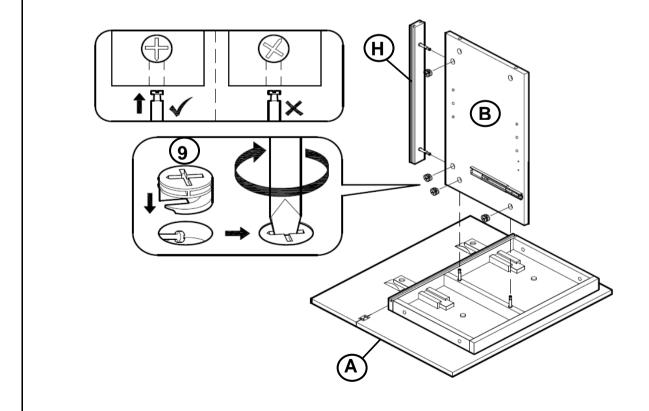

W)                 | 4PCS  |
| 3  | FLAT WASHER<br>(M6 x 13mm - RBW)               | 8PCS  |
| 4  | BARREL NUT<br>(M6 x 13mm - RBW)                | 4PCS  |
| 5  | ALLEN WRENCH<br>(4mm - BLK)                    | 1PC   |
| 6  | MAGNETIC CATCH                                 | 2PCS  |
| 7  | LONG CAM BOLT<br>(34mm - RBW)                  | 8PCS  |
| 8  | SHORT CAM BOLT<br>(24mm - RBW)                 | 2PCS  |
| 9  | CAM NUT<br>(9mm - RBW)                         | 10PCS |
| 10 | SHELF SUPPORT                                  | 8PCS  |
| 11 | PAN HEAD SCREW<br>(#8 x 1 1/4" - RBW)          | 16PCS |
| 12 | SHORT FLAT HEAD<br>SCREW<br>(M3 x 12mm - RBW)  | 12PCS |
| 13 | LONG FLAT HEAD<br>SCREW<br>(M3.5 x 16mm - RBW) | 20PCS |

#### NOTE:

## **ASSEMBLY INSTRUCTIONS**



# STEP 1



# STEP 2



**PAGE 6 OF 11** 

COASTERFURNITURE.COM

## **ASSEMBLY INSTRUCTIONS**

# COASTER

# STEP 3



# STEP 4



## STEP 5



## **ASSEMBLY INSTRUCTIONS**

# COASTER

# STEP 6



## STEP 7



PAGE 8 OF 11

COASTERFURNITURE.COM



## **ASSEMBLY INSTRUCTIONS**



## **STEP 11**



## **STEP 12**



## **ASSEMBLY INSTRUCTIONS**



## **STEP 13**



# STEP 14 COMPLETE







Inner Size of Drawer A: 14.75" W X 13.75"D X 5.75"H X 0.75"T Inner Size of Drawer B: 10.75" W X 13.75"D X 5.75"H X 0.75"T Inner Size of Drawer C: 15.75" W X 14.75"D X 2.25"H X 0.50"T



Note: Dimension tolerance ±5%