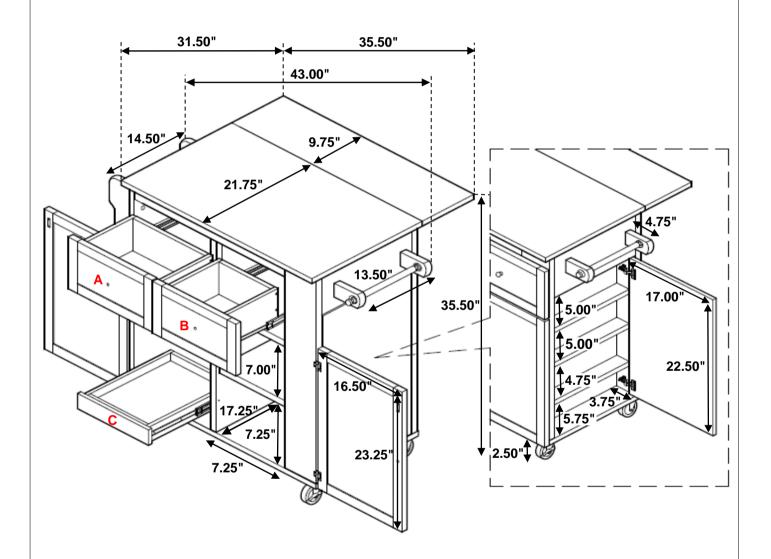

# STEP 14 COMPLETE

Inner Size of Drawer A: 14.75" W X 13.75"D X 5.75"H X 0.75"T Inner Size of Drawer B: 10.75" W X 13.75"D X 5.75"H X 0.75"T Inner Size of Drawer C: 15.75" W X 14.75"D X 2.25"H X 0.50"T

Note: Dimension tolerance ±5%