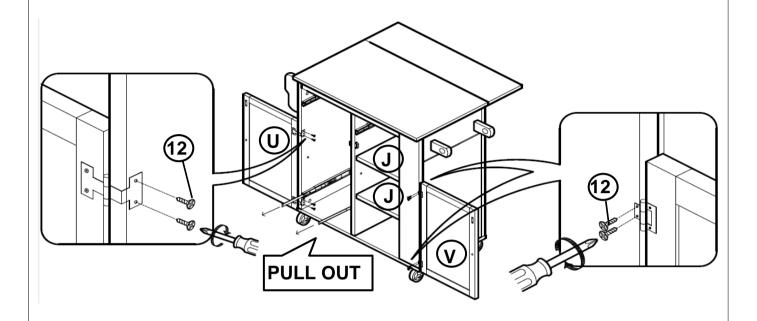

| 2PCS  |
| 7  | LONG CAM BOLT<br>(34mm - RBW)                  | 8PCS  |
| 8  | SHORT CAM BOLT<br>(24mm - RBW)                 | 2PCS  |
| 9  | CAM NUT<br>(9mm - RBW)                         | 10PCS |
| 10 | SHELF SUPPORT                                  | 8PCS  |
| 11 | PAN HEAD SCREW<br>(#8 x 1 1/4" - RBW)          | 16PCS |
| 12 | SHORT FLAT HEAD<br>SCREW<br>(M3 x 12mm - RBW)  | 12PCS |
| 13 | LONG FLAT HEAD<br>SCREW<br>(M3.5 x 16mm - RBW) | 20PCS |

#### NOTE:

## **ASSEMBLY INSTRUCTIONS**



# STEP 1



# STEP 2



**PAGE 6 OF 11** 

COASTERFURNITURE.COM

## **ASSEMBLY INSTRUCTIONS**

# COASTER

# STEP 3



# STEP 4



## STEP 5



## **ASSEMBLY INSTRUCTIONS**

# COASTER

# STEP 6



## STEP 7



PAGE 8 OF 11

COASTERFURNITURE.COM



## **ASSEMBLY INSTRUCTIONS**



## **STEP 11**



## **STEP 12**



## **ASSEMBLY INSTRUCTIONS**



## **STEP 13**



# STEP 14 COMPLETE







Inner Size of Drawer A: 14.75" W X 13.75"D X 5.75"H X 0.75"T Inner Size of Drawer B: 10.75" W X 13.75"D X 5.75"H X 0.75"T Inner Size of Drawer C: 15.75" W X 14.75"D X 2.25"H X 0.50"T



Note: Dimension tolerance ±5%