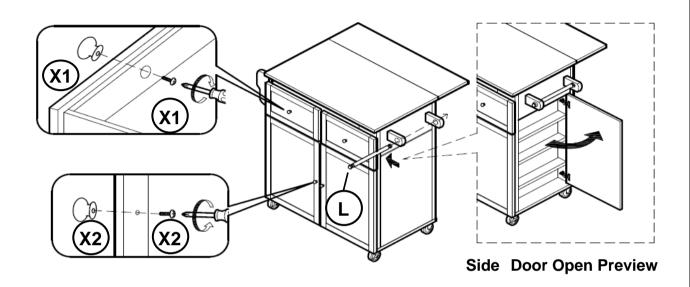

8PCS  |
| 8  | SHORT CAM BOLT<br>(24mm - RBW)                 | 2PCS  |
| 9  | CAM NUT<br>(9mm - RBW)                         | 10PCS |
| 10 | SHELF SUPPORT                                  | 8PCS  |
| 11 | PAN HEAD SCREW<br>(#8 x 1 1/4" - RBW)          | 16PCS |
| 12 | SHORT FLAT HEAD<br>SCREW<br>(M3 x 12mm - RBW)  | 12PCS |
| 13 | LONG FLAT HEAD<br>SCREW<br>(M3.5 x 16mm - RBW) | 20PCS |

#### NOTE:

## **ASSEMBLY INSTRUCTIONS**



# STEP 1



# STEP 2



**PAGE 6 OF 11** 

COASTERFURNITURE.COM

## **ASSEMBLY INSTRUCTIONS**

# COASTER

# STEP 3



# STEP 4



## STEP 5



## **ASSEMBLY INSTRUCTIONS**

# COASTER

# STEP 6



## STEP 7



PAGE 8 OF 11

COASTERFURNITURE.COM



## **ASSEMBLY INSTRUCTIONS**



## **STEP 11**



## **STEP 12**



## **ASSEMBLY INSTRUCTIONS**



## **STEP 13**



# STEP 14 COMPLETE







Inner Size of Drawer A: 14.75" W X 13.75"D X 5.75"H X 0.75"T Inner Size of Drawer B: 10.75" W X 13.75"D X 5.75"H X 0.75"T Inner Size of Drawer C: 15.75" W X 14.75"D X 2.25"H X 0.50"T



Note: Dimension tolerance ±5%