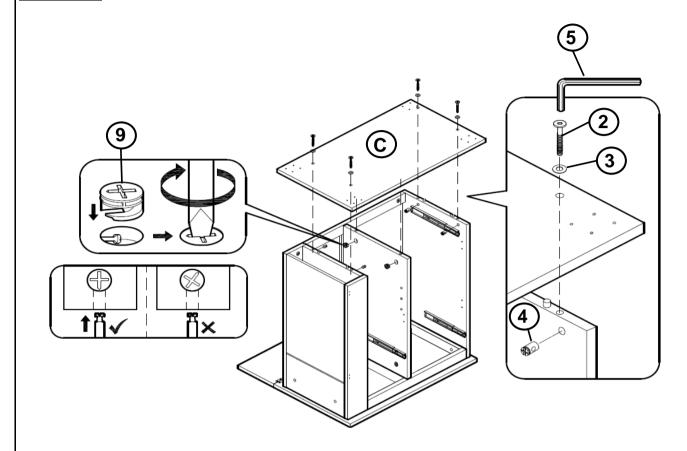

ENCH<br>(4mm - BLK)                    | 1PC   |
| 6  | MAGNETIC CATCH                                 | 2PCS  |
| 7  | LONG CAM BOLT<br>(34mm - RBW)                  | 8PCS  |
| 8  | SHORT CAM BOLT<br>(24mm - RBW)                 | 2PCS  |
| 9  | CAM NUT<br>(9mm - RBW)                         | 10PCS |
| 10 | SHELF SUPPORT                                  | 8PCS  |
| 11 | PAN HEAD SCREW<br>(#8 x 1 1/4" - RBW)          | 16PCS |
| 12 | SHORT FLAT HEAD<br>SCREW<br>(M3 x 12mm - RBW)  | 12PCS |
| 13 | LONG FLAT HEAD<br>SCREW<br>(M3.5 x 16mm - RBW) | 20PCS |

#### NOTE:

## **ASSEMBLY INSTRUCTIONS**



# STEP 1



# STEP 2



**PAGE 6 OF 11** 

COASTERFURNITURE.COM

## **ASSEMBLY INSTRUCTIONS**

# COASTER

# STEP 3



# STEP 4



## STEP 5



## **ASSEMBLY INSTRUCTIONS**

# COASTER

# STEP 6



## STEP 7



PAGE 8 OF 11

COASTERFURNITURE.COM



## **ASSEMBLY INSTRUCTIONS**



## **STEP 11**



## **STEP 12**



## **ASSEMBLY INSTRUCTIONS**



## **STEP 13**



# STEP 14 COMPLETE







Inner Size of Drawer A: 14.75" W X 13.75"D X 5.75"H X 0.75"T Inner Size of Drawer B: 10.75" W X 13.75"D X 5.75"H X 0.75"T Inner Size of Drawer C: 15.75" W X 14.75"D X 2.25"H X 0.50"T



Note: Dimension tolerance ±5%