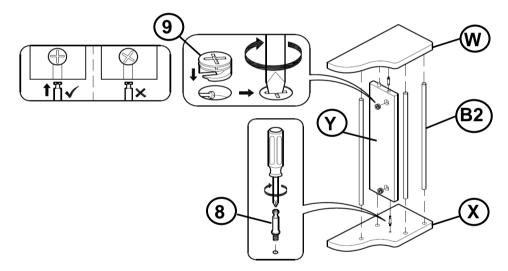

NUT<br>(M6 x 13mm - RBW)                | 4PCS  |
| 5  | ALLEN WRENCH<br>(4mm - BLK)                    | 1PC   |
| 6  | MAGNETIC CATCH                                 | 2PCS  |
| 7  | LONG CAM BOLT<br>(34mm - RBW)                  | 8PCS  |
| 8  | SHORT CAM BOLT<br>(24mm - RBW)                 | 2PCS  |
| 9  | CAM NUT<br>(9mm - RBW)                         | 10PCS |
| 10 | SHELF SUPPORT                                  | 8PCS  |
| 11 | PAN HEAD SCREW<br>(#8 x 1 1/4" - RBW)          | 16PCS |
| 12 | SHORT FLAT HEAD<br>SCREW<br>(M3 x 12mm - RBW)  | 12PCS |
| 13 | LONG FLAT HEAD<br>SCREW<br>(M3.5 x 16mm - RBW) | 20PCS |

#### NOTE:

## **ASSEMBLY INSTRUCTIONS**



# STEP 1



# STEP 2



**PAGE 6 OF 11** 

COASTERFURNITURE.COM

## **ASSEMBLY INSTRUCTIONS**

# COASTER

# STEP 3



# STEP 4



## STEP 5



## **ASSEMBLY INSTRUCTIONS**

# COASTER

# STEP 6



## STEP 7



PAGE 8 OF 11

COASTERFURNITURE.COM



## **ASSEMBLY INSTRUCTIONS**



## **STEP 11**



## **STEP 12**



## **ASSEMBLY INSTRUCTIONS**



## **STEP 13**



# STEP 14 COMPLETE







Inner Size of Drawer A: 14.75" W X 13.75"D X 5.75"H X 0.75"T Inner Size of Drawer B: 10.75" W X 13.75"D X 5.75"H X 0.75"T Inner Size of Drawer C: 15.75" W X 14.75"D X 2.25"H X 0.50"T



Note: Dimension tolerance ±5%