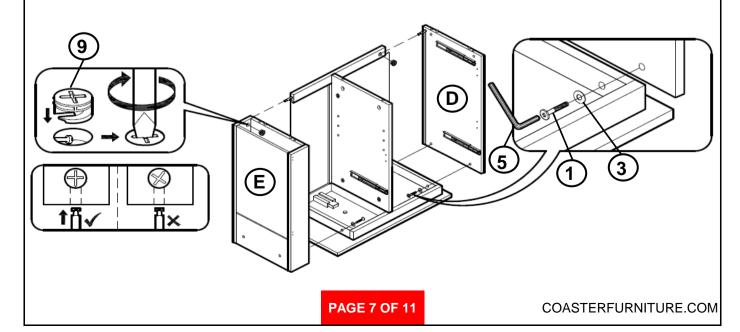

13mm - RBW)                | 4PCS  |
| 5  | ALLEN WRENCH<br>(4mm - BLK)                    | 1PC   |
| 6  | MAGNETIC CATCH                                 | 2PCS  |
| 7  | LONG CAM BOLT<br>(34mm - RBW)                  | 8PCS  |
| 8  | SHORT CAM BOLT<br>(24mm - RBW)                 | 2PCS  |
| 9  | CAM NUT<br>(9mm - RBW)                         | 10PCS |
| 10 | SHELF SUPPORT                                  | 8PCS  |
| 11 | PAN HEAD SCREW<br>(#8 x 1 1/4" - RBW)          | 16PCS |
| 12 | SHORT FLAT HEAD<br>SCREW<br>(M3 x 12mm - RBW)  | 12PCS |
| 13 | LONG FLAT HEAD<br>SCREW<br>(M3.5 x 16mm - RBW) | 20PCS |

#### NOTE:

## **ASSEMBLY INSTRUCTIONS**



# STEP 1



# STEP 2



**PAGE 6 OF 11** 

COASTERFURNITURE.COM

## **ASSEMBLY INSTRUCTIONS**

# COASTER

# STEP 3



# STEP 4



## STEP 5



## **ASSEMBLY INSTRUCTIONS**

# COASTER

# STEP 6



## STEP 7



PAGE 8 OF 11

COASTERFURNITURE.COM



## **ASSEMBLY INSTRUCTIONS**



## **STEP 11**



## **STEP 12**



## **ASSEMBLY INSTRUCTIONS**



## **STEP 13**



# STEP 14 COMPLETE







Inner Size of Drawer A: 14.75" W X 13.75"D X 5.75"H X 0.75"T Inner Size of Drawer B: 10.75" W X 13.75"D X 5.75"H X 0.75"T Inner Size of Drawer C: 15.75" W X 14.75"D X 2.25"H X 0.50"T



Note: Dimension tolerance ±5%