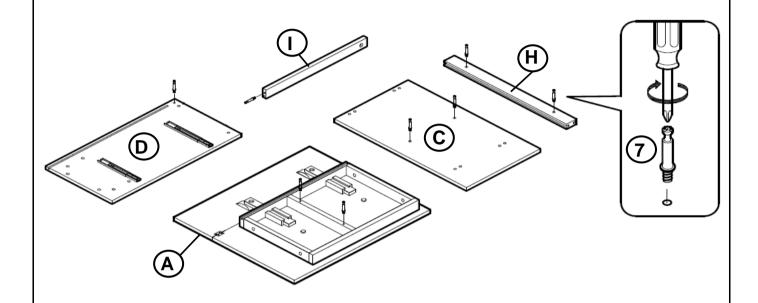

x 50mm - RBW)                 | 4PCS  |
| 3  | FLAT WASHER<br>(M6 x 13mm - RBW)               | 8PCS  |
| 4  | BARREL NUT<br>(M6 x 13mm - RBW)                | 4PCS  |
| 5  | ALLEN WRENCH<br>(4mm - BLK)                    | 1PC   |
| 6  | MAGNETIC CATCH                                 | 2PCS  |
| 7  | LONG CAM BOLT<br>(34mm - RBW)                  | 8PCS  |
| 8  | SHORT CAM BOLT<br>(24mm - RBW)                 | 2PCS  |
| 9  | CAM NUT<br>(9mm - RBW)                         | 10PCS |
| 10 | SHELF SUPPORT                                  | 8PCS  |
| 11 | PAN HEAD SCREW<br>(#8 x 1 1/4" - RBW)          | 16PCS |
| 12 | SHORT FLAT HEAD<br>SCREW<br>(M3 x 12mm - RBW)  | 12PCS |
| 13 | LONG FLAT HEAD<br>SCREW<br>(M3.5 x 16mm - RBW) | 20PCS |

#### NOTE:

## **ASSEMBLY INSTRUCTIONS**



# STEP 1



# STEP 2



**PAGE 6 OF 11** 

COASTERFURNITURE.COM

## **ASSEMBLY INSTRUCTIONS**

# COASTER

# STEP 3



# STEP 4



## STEP 5



## **ASSEMBLY INSTRUCTIONS**

# COASTER

# STEP 6



## STEP 7



PAGE 8 OF 11

COASTERFURNITURE.COM



## **ASSEMBLY INSTRUCTIONS**



## **STEP 11**



## **STEP 12**



## **ASSEMBLY INSTRUCTIONS**



## **STEP 13**



# STEP 14 COMPLETE







Inner Size of Drawer A: 14.75" W X 13.75"D X 5.75"H X 0.75"T Inner Size of Drawer B: 10.75" W X 13.75"D X 5.75"H X 0.75"T Inner Size of Drawer C: 15.75" W X 14.75"D X 2.25"H X 0.50"T



Note: Dimension tolerance ±5%