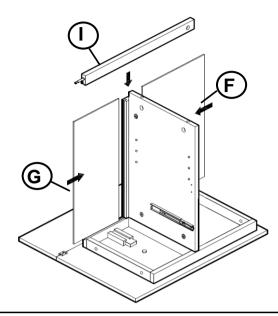

4  | BARREL NUT<br>(M6 x 13mm - RBW)                | 4PCS  |
| 5  | ALLEN WRENCH<br>(4mm - BLK)                    | 1PC   |
| 6  | MAGNETIC CATCH                                 | 2PCS  |
| 7  | LONG CAM BOLT<br>(34mm - RBW)                  | 8PCS  |
| 8  | SHORT CAM BOLT<br>(24mm - RBW)                 | 2PCS  |
| 9  | CAM NUT<br>(9mm - RBW)                         | 10PCS |
| 10 | SHELF SUPPORT                                  | 8PCS  |
| 11 | PAN HEAD SCREW<br>(#8 x 1 1/4" - RBW)          | 16PCS |
| 12 | SHORT FLAT HEAD<br>SCREW<br>(M3 x 12mm - RBW)  | 12PCS |
| 13 | LONG FLAT HEAD<br>SCREW<br>(M3.5 x 16mm - RBW) | 20PCS |

#### NOTE:

## **ASSEMBLY INSTRUCTIONS**



# STEP 1



# STEP 2



**PAGE 6 OF 11** 

COASTERFURNITURE.COM

## **ASSEMBLY INSTRUCTIONS**

# COASTER

# STEP 3



# STEP 4



## STEP 5



## **ASSEMBLY INSTRUCTIONS**

# COASTER

# STEP 6



## STEP 7



PAGE 8 OF 11

COASTERFURNITURE.COM



## **ASSEMBLY INSTRUCTIONS**



## **STEP 11**



## **STEP 12**



## **ASSEMBLY INSTRUCTIONS**



## **STEP 13**



# STEP 14 COMPLETE







Inner Size of Drawer A: 14.75" W X 13.75"D X 5.75"H X 0.75"T Inner Size of Drawer B: 10.75" W X 13.75"D X 5.75"H X 0.75"T Inner Size of Drawer C: 15.75" W X 14.75"D X 2.25"H X 0.50"T



Note: Dimension tolerance ±5%