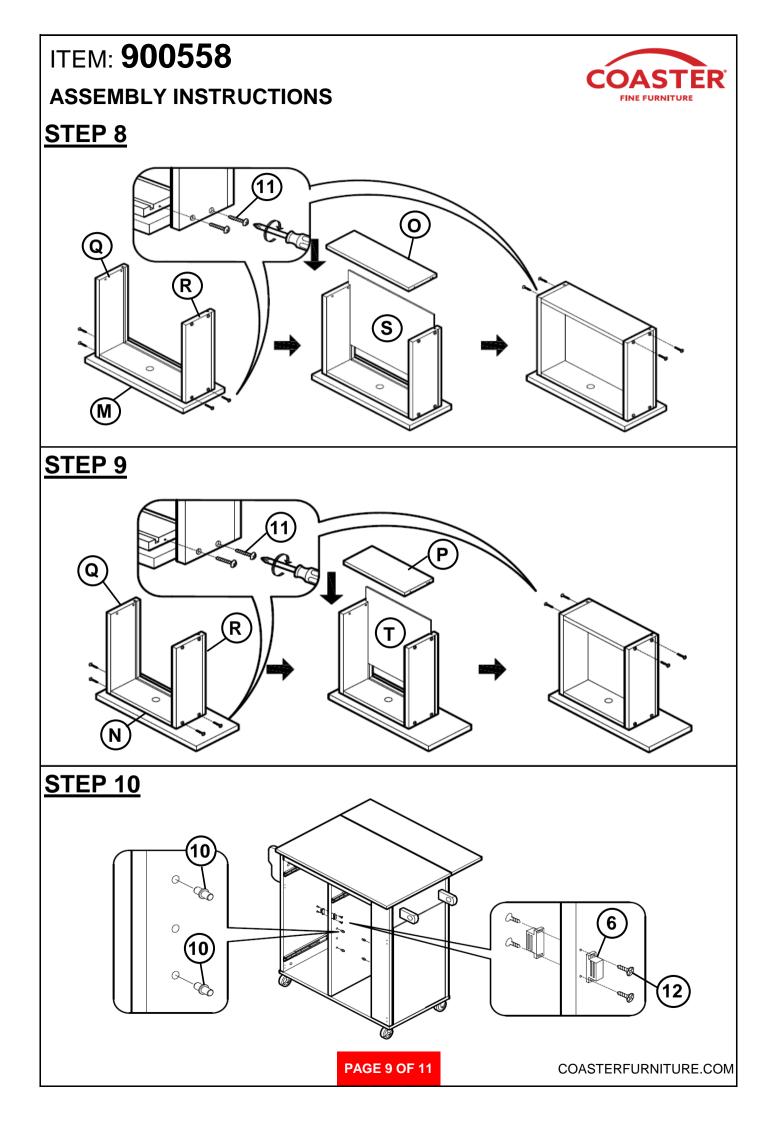

6  | MAGNETIC CATCH                                 | 2PCS  |
| 7  | LONG CAM BOLT<br>(34mm - RBW)                  | 8PCS  |
| 8  | SHORT CAM BOLT<br>(24mm - RBW)                 | 2PCS  |
| 9  | CAM NUT<br>(9mm - RBW)                         | 10PCS |
| 10 | SHELF SUPPORT                                  | 8PCS  |
| 11 | PAN HEAD SCREW<br>(#8 x 1 1/4" - RBW)          | 16PCS |
| 12 | SHORT FLAT HEAD<br>SCREW<br>(M3 x 12mm - RBW)  | 12PCS |
| 13 | LONG FLAT HEAD<br>SCREW<br>(M3.5 x 16mm - RBW) | 20PCS |

#### NOTE:

## **ASSEMBLY INSTRUCTIONS**



# STEP 1



# STEP 2



**PAGE 6 OF 11** 

COASTERFURNITURE.COM

## **ASSEMBLY INSTRUCTIONS**

# COASTER

# STEP 3



# STEP 4



## STEP 5



## **ASSEMBLY INSTRUCTIONS**

# COASTER

# STEP 6



## STEP 7



PAGE 8 OF 11

COASTERFURNITURE.COM



## **ASSEMBLY INSTRUCTIONS**



## **STEP 11**



## **STEP 12**



## **ASSEMBLY INSTRUCTIONS**



## **STEP 13**



# STEP 14 COMPLETE







Inner Size of Drawer A: 14.75" W X 13.75"D X 5.75"H X 0.75"T Inner Size of Drawer B: 10.75" W X 13.75"D X 5.75"H X 0.75"T Inner Size of Drawer C: 15.75" W X 14.75"D X 2.25"H X 0.50"T



Note: Dimension tolerance ±5%