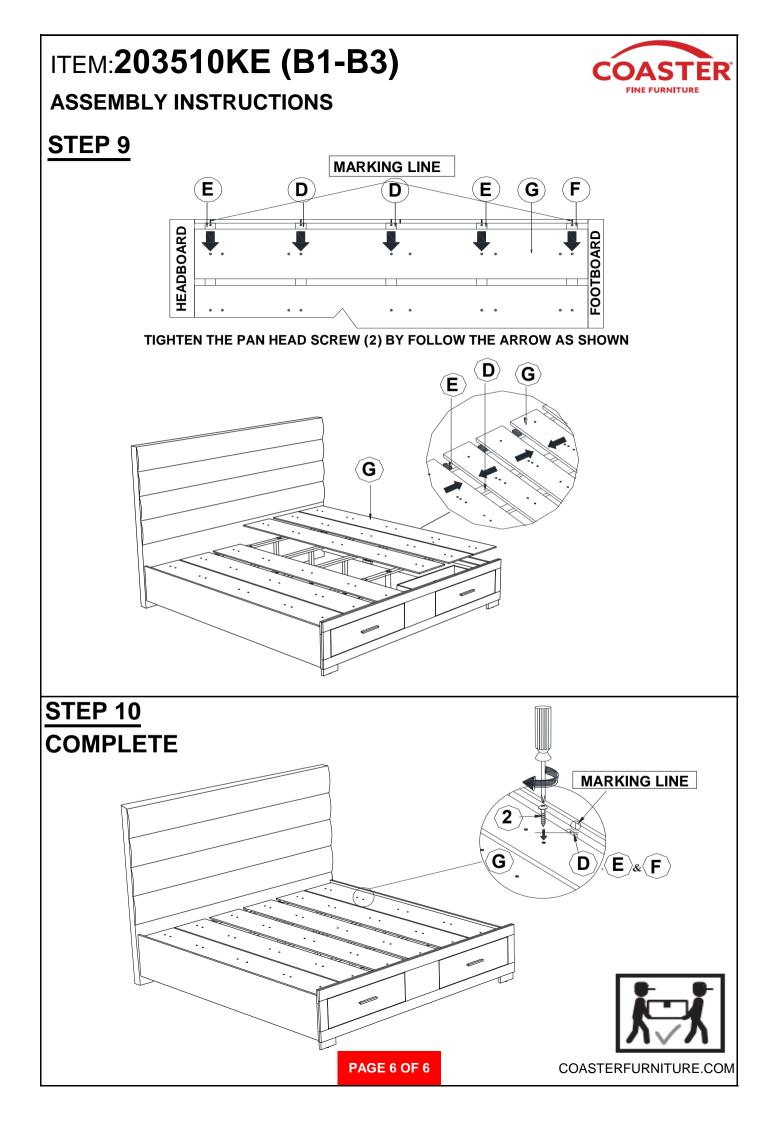

-|------|
| 2 | PAN HEAD SCREW<br>(M3.5 x 20mm - BLK) | *6000000             | 30PCS | 6 | FLAT WASHER<br>(1/4"ID x 13mm - BLK)    | O      | 2PCS |
| 3 | SHORT BOLT<br>(M6 x 35mm - BLK)       |                      | 2PCS  | 7 | SMALL ALLEN WRENCH<br>(M4 x 65mm - BLK) |        | 1PC  |
| 4 | LONG BOLT<br>(M6 x 50mm - BLK)        |                      | 10PCS | 8 | BIG ALLEN WRENCH<br>(M5 x 65mm - BLK)   | $\sim$ | 1PC  |

#### NOTE:

Phillips head screw driver is required in the assembly process; however, manufacturer does not provide this item.

PAGE 3 OF 6

# ITEM:203510KE (B1-B3)

## ASSEMBLY INSTRUCTIONS



### <u>STEP 1</u>



\*\*FRONT VIEW\*\*

Note : Please take note of the marking sticker (L&R) on the leg.

## STEP 3



<section-header>





PAGE 4 OF 6

COASTERFURNITURE.COM