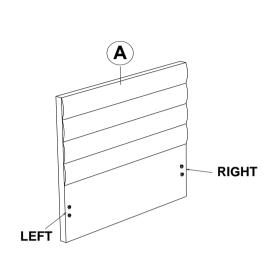

### <u>STEP 1</u>

\*\*FRONT VIEW\*\*

Note : Please take note of the marking sticker (L&R) on the leg.