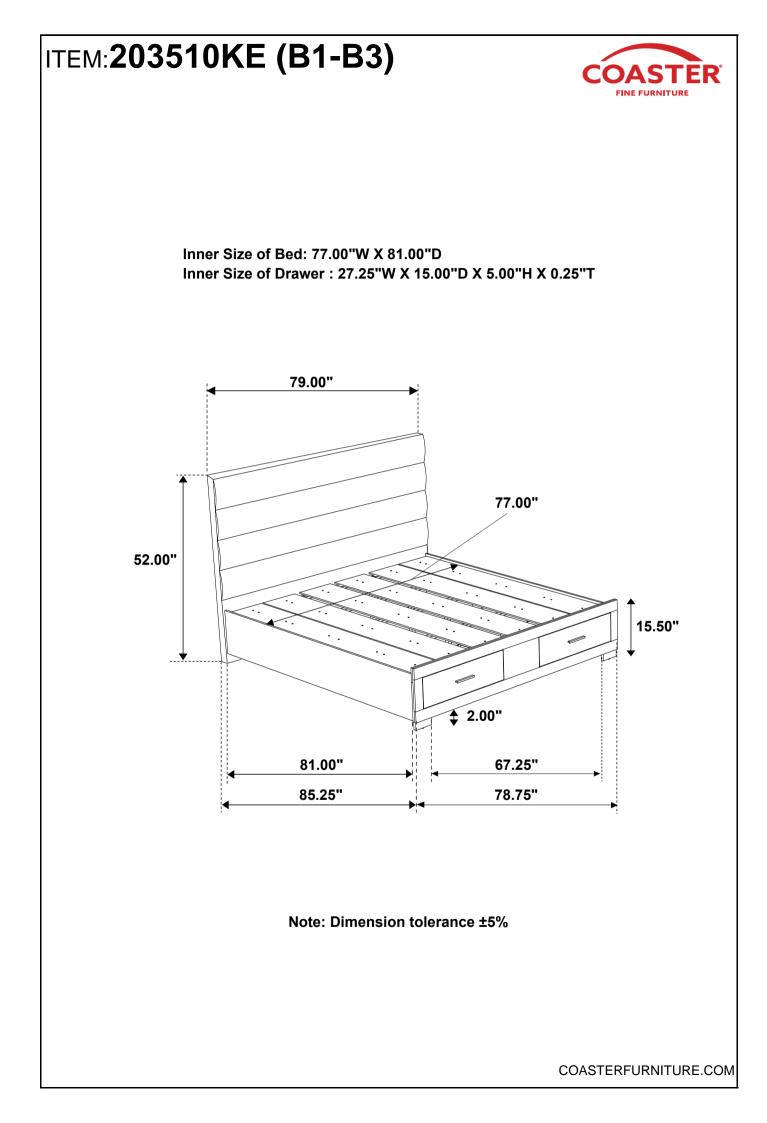

------|
| 2 | PAN HEAD SCREW<br>(M3.5 x 20mm - BLK) | *6000000             | 30PCS | 6 | FLAT WASHER<br>(1/4"ID x 13mm - BLK)    | O      | 2PCS |
| 3 | SHORT BOLT<br>(M6 x 35mm - BLK)       |                      | 2PCS  | 7 | SMALL ALLEN WRENCH<br>(M4 x 65mm - BLK) |        | 1PC  |
| 4 | LONG BOLT<br>(M6 x 50mm - BLK)        |                      | 10PCS | 8 | BIG ALLEN WRENCH<br>(M5 x 65mm - BLK)   | $\sim$ | 1PC  |

#### NOTE:

Phillips head screw driver is required in the assembly process; however, manufacturer does not provide this item.

PAGE 3 OF 6

# ITEM:203510KE (B1-B3)

## ASSEMBLY INSTRUCTIONS



### <u>STEP 1</u>



\*\*FRONT VIEW\*\*

Note : Please take note of the marking sticker (L&R) on the leg.

## STEP 3



<section-header>





PAGE 4 OF 6

COASTERFURNITURE.COM