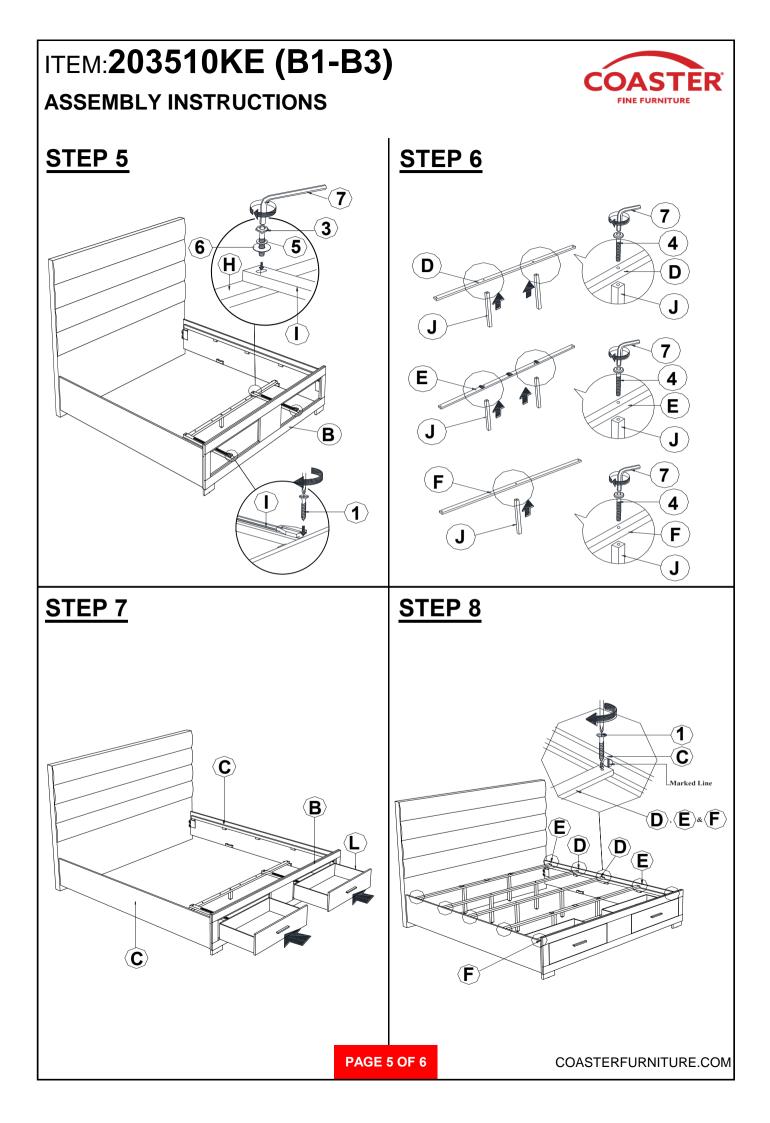

---|------|
| 2 | PAN HEAD SCREW<br>(M3.5 x 20mm - BLK) | *6000000             | 30PCS | 6 | FLAT WASHER<br>(1/4"ID x 13mm - BLK)    | O      | 2PCS |
| 3 | SHORT BOLT<br>(M6 x 35mm - BLK)       |                      | 2PCS  | 7 | SMALL ALLEN WRENCH<br>(M4 x 65mm - BLK) |        | 1PC  |
| 4 | LONG BOLT<br>(M6 x 50mm - BLK)        |                      | 10PCS | 8 | BIG ALLEN WRENCH<br>(M5 x 65mm - BLK)   | $\sim$ | 1PC  |

#### NOTE:

Phillips head screw driver is required in the assembly process; however, manufacturer does not provide this item.

PAGE 3 OF 6

# ITEM:203510KE (B1-B3)

## ASSEMBLY INSTRUCTIONS



### <u>STEP 1</u>



\*\*FRONT VIEW\*\*

Note : Please take note of the marking sticker (L&R) on the leg.

## STEP 3



<section-header>





PAGE 4 OF 6

COASTERFURNITURE.COM