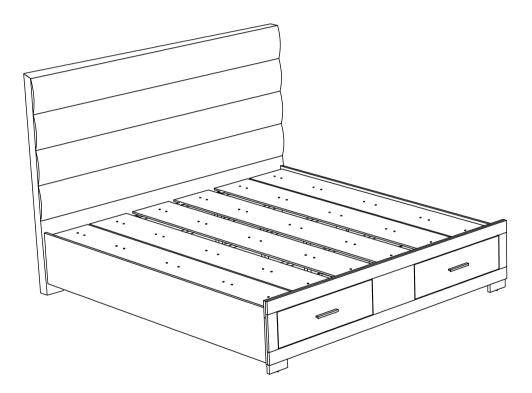

## 203510KE (B1-B3) <u>Eastern King Storage Bed</u>

PAGE 1 OF 6

COASTERFURNITURE.COM

## ITEM:203510KE (B1-B3)