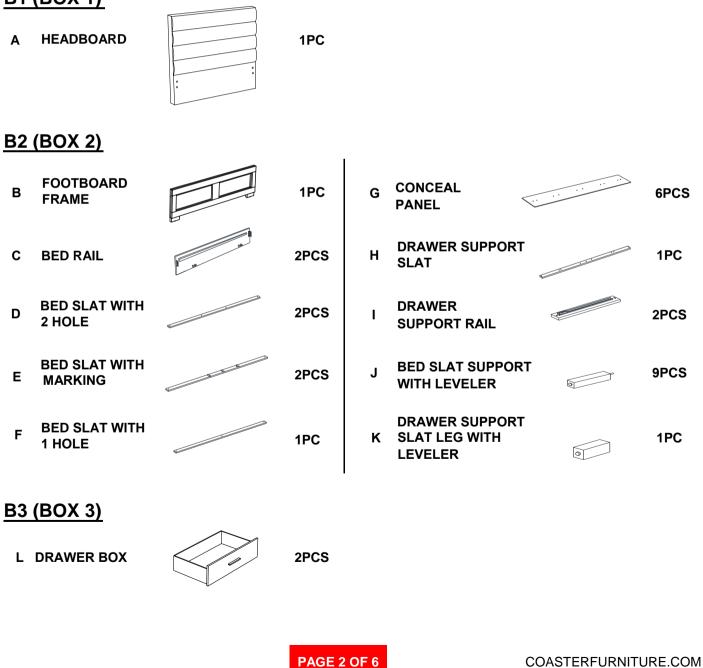

## ASSEMBLY INSTRUCTIONS COASTER FINE FURNITURE



Fine Furniture for every stage of life

## 203510KE (B1-B3) <u>Eastern King Storage Bed</u>

PAGE 1 OF 6

COASTERFURNITURE.COM

## ITEM:203510KE (B1-B3)

### **ASSEMBLY INSTRUCTIONS**



#### ASSEMBLY TIPS:

- 1. Remove hardware from box and sort by size.
- 2. Please check to see that all hardware and parts are present prior to start of assembly.
- 3. Please follow attached instructions in the same sequence as numbered to assure fast & easy assembly.



#### WARNING!

1. Don't attempt to repair or modify parts that are broken or defective. Please contact the store immediately.

2. This product is for home use only and not intended for commercial establishments.





20 MINUTES

## PARTS IDENTIFICATION

#### B1 (BOX 1)



## ITEM:203510KE (B1-B3)

### **ASSEMBLY INSTRUCTIONS**



#### **ASSEMBLY TIPS:**

- 1. Remove hardware from box and sort by size.
- 2. Please check to see that all hardware and parts are present prior to start of assembly.
- 3. Please follow attached instructions in the same sequence as numbered to assure fast & easy assembly.



#### WARNING!

1. Don't attempt to repair or modify parts that are broken or defective. Please contact the store immediately.

2. This product is for home use only and not intended for commercial establishments.

## HARDWARE IDENTIFICATION

#### Z-B2 (BOX 2) - HARDWARE PACK IS LOCATED IN 203510KE(B2)

| 1 | FLAT HEAD SCREW<br>(M4 x 32mm - RBW)  | <b>⊕</b> 202020200>> | 14PCS | 5 | LOCK WASHER<br>(1/4" - BLK)             | Ø      | 2PCS |
|---|-----------------