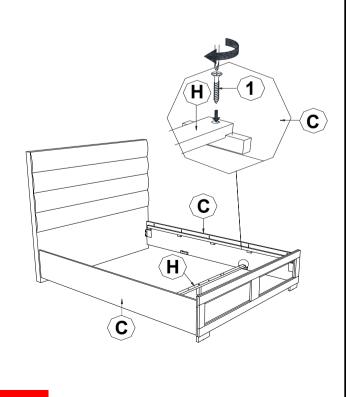

# ITEM:203510KE (B1-B3)

## ASSEMBLY INSTRUCTIONS

## STEP 3

<section-header>

PAGE 4 OF 6

COASTERFURNITURE.COM