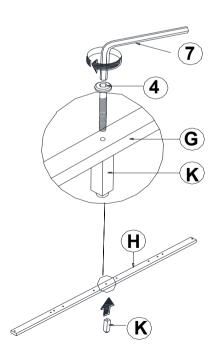

-------|---|-----------------------------------------|--------|------|
| 2 | PAN HEAD SCREW<br>(M3.5 x 20mm - BLK) | *6000000             | 30PCS | 6 | FLAT WASHER<br>(1/4"ID x 13mm - BLK)    | O      | 2PCS |
| 3 | SHORT BOLT<br>(M6 x 35mm - BLK)       |                      | 2PCS  | 7 | SMALL ALLEN WRENCH<br>(M4 x 65mm - BLK) |        | 1PC  |
| 4 | LONG BOLT<br>(M6 x 50mm - BLK)        |                      | 10PCS | 8 | BIG ALLEN WRENCH<br>(M5 x 65mm - BLK)   | $\sim$ | 1PC  |

#### NOTE:

Phillips head screw driver is required in the assembly process; however, manufacturer does not provide this item.

PAGE 3 OF 6

# ITEM:203510KE (B1-B3)

## ASSEMBLY INSTRUCTIONS



### <u>STEP 1</u>



\*\*FRONT VIEW\*\*

Note : Please take note of the marking sticker (L&R) on the leg.

## STEP 3



<section-header>





PAGE 4 OF 6

COASTERFURNITURE.COM