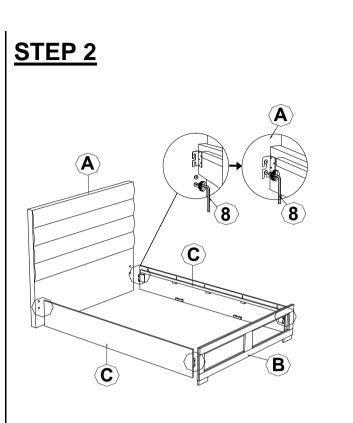

|-----------------------------------------|---|------|
| 2 | PAN HEAD SCREW<br>(M3.5 x 20mm - BLK) | *60000000                | 25PCS | 6 | FLAT WASHER<br>(1/4"ID x 13mm - BLK)    | O | 2PCS |
| 3 | SHORT BOLT<br>(M6 x 35mm - BLK)       |                          | 2PCS  | 7 | SMALL ALLEN WRENCH<br>(M4 x 65mm - BLK) |   | 1PC  |
| 4 | LONG BOLT<br>(M6 x 50mm - BLK)        |                          | 6PCS  | 8 | BIG ALLEN WRENCH<br>(M5 x 65mm - BLK)   |   | 1PC  |

#### NOTE:

Phillips head screw driver is required in the assembly process; however, manufacturer does not provide this item.

PAGE 3 OF 6

COASTERFURNITURE.COM

# ITEM: 203510Q (B1-B3) ASSEMBLY INSTRUCTIONS



## <u>STEP 1</u>



\*\*FRONT VIEW\*\*

Note : Please take note of the marking sticker (L&R) on the leg.

## STEP 3





## STEP 4



PAGE 4 OF 6

COASTERFURNITURE.COM