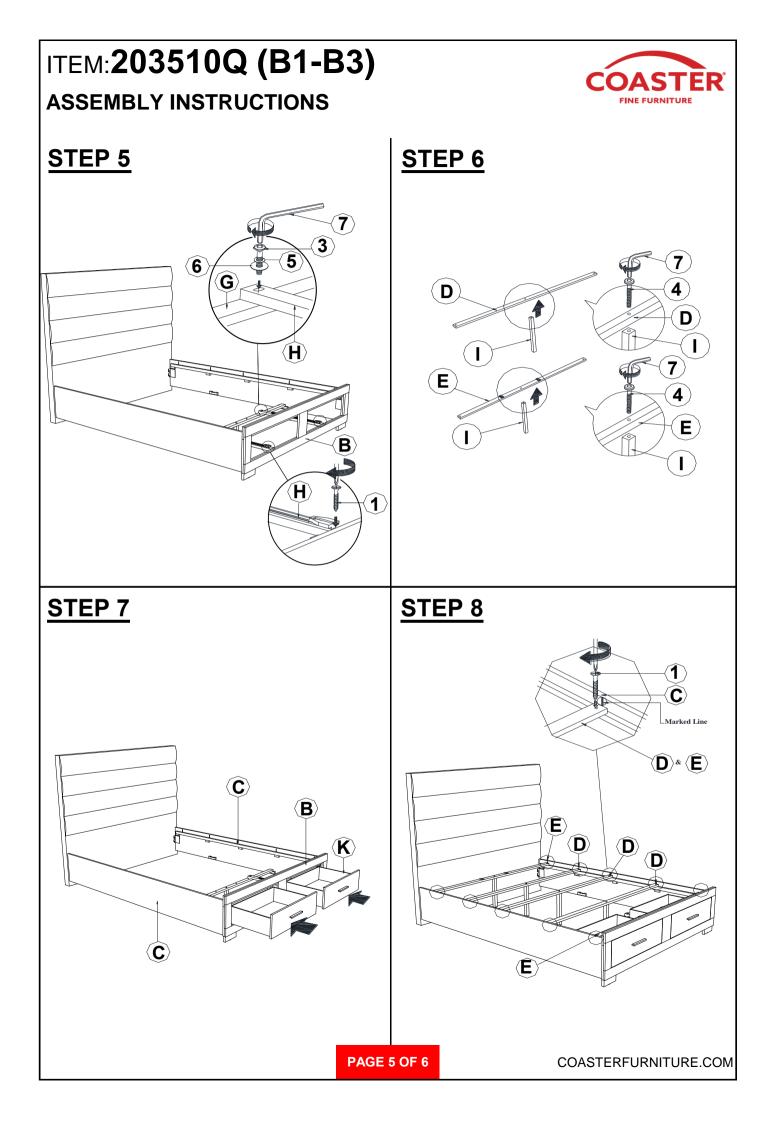

---|
| 2 | PAN HEAD SCREW<br>(M3.5 x 20mm - BLK) | *60000000                | 25PCS | 6 | FLAT WASHER<br>(1/4"ID x 13mm - BLK)    | O | 2PCS |
| 3 | SHORT BOLT<br>(M6 x 35mm - BLK)       |                          | 2PCS  | 7 | SMALL ALLEN WRENCH<br>(M4 x 65mm - BLK) |   | 1PC  |
| 4 | LONG BOLT<br>(M6 x 50mm - BLK)        |                          | 6PCS  | 8 | BIG ALLEN WRENCH<br>(M5 x 65mm - BLK)   |   | 1PC  |

#### NOTE:

Phillips head screw driver is required in the assembly process; however, manufacturer does not provide this item.

PAGE 3 OF 6

COASTERFURNITURE.COM

# ITEM: 203510Q (B1-B3) ASSEMBLY INSTRUCTIONS



## <u>STEP 1</u>



\*\*FRONT VIEW\*\*

Note : Please take note of the marking sticker (L&R) on the leg.

## STEP 3





## STEP 4



PAGE 4 OF 6

COASTERFURNITURE.COM