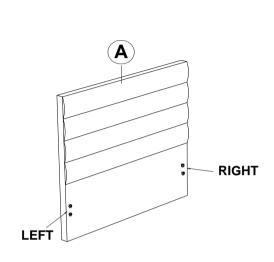

## <u>STEP 1</u>

\*\*FRONT VIEW\*\*

Note : Please take note of the marking sticker (L&R) on the leg.