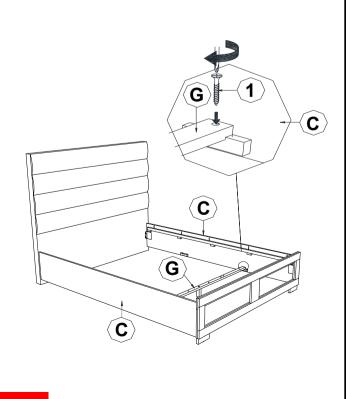

-----------------------------|---|------|
| 2 | PAN HEAD SCREW<br>(M3.5 x 20mm - BLK) | *60000000                | 25PCS | 6 | FLAT WASHER<br>(1/4"ID x 13mm - BLK)    | O | 2PCS |
| 3 | SHORT BOLT<br>(M6 x 35mm - BLK)       |                          | 2PCS  | 7 | SMALL ALLEN WRENCH<br>(M4 x 65mm - BLK) |   | 1PC  |
| 4 | LONG BOLT<br>(M6 x 50mm - BLK)        |                          | 6PCS  | 8 | BIG ALLEN WRENCH<br>(M5 x 65mm - BLK)   |   | 1PC  |

#### NOTE:

Phillips head screw driver is required in the assembly process; however, manufacturer does not provide this item.

PAGE 3 OF 6

COASTERFURNITURE.COM

# ITEM: 203510Q (B1-B3) ASSEMBLY INSTRUCTIONS



## <u>STEP 1</u>



\*\*FRONT VIEW\*\*

Note : Please take note of the marking sticker (L&R) on the leg.

## STEP 3





## STEP 4



PAGE 4 OF 6

COASTERFURNITURE.COM