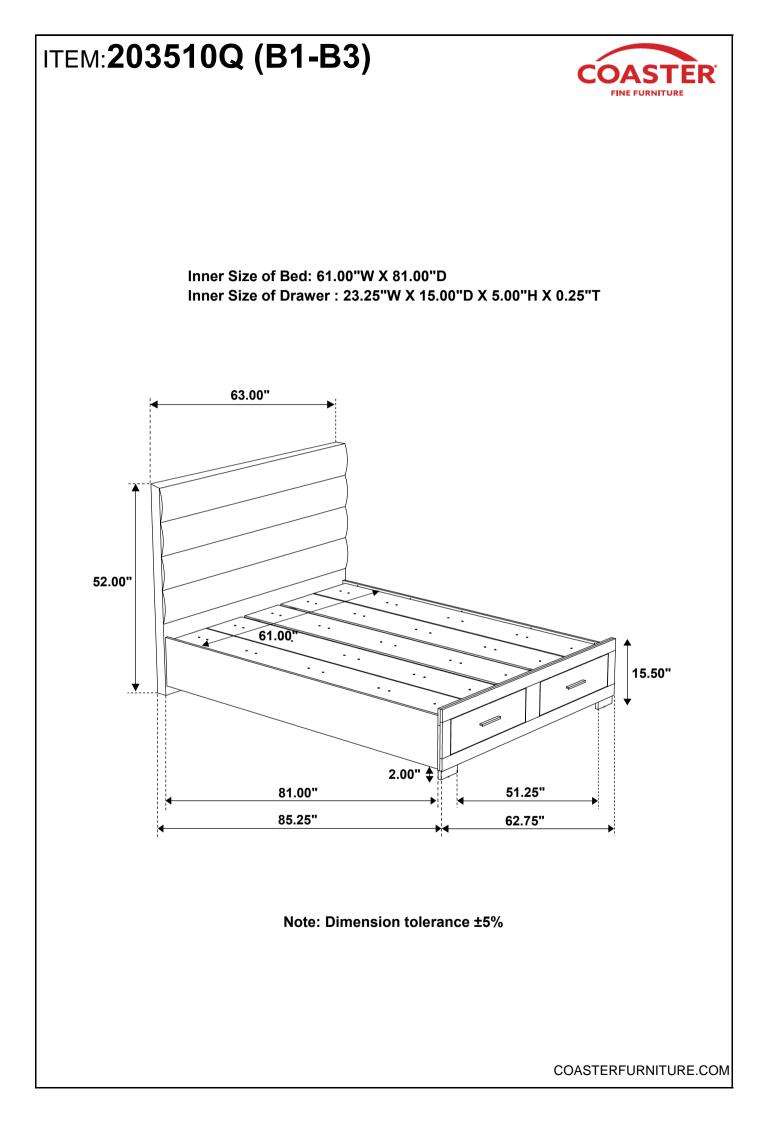

| 2 | PAN HEAD SCREW<br>(M3.5 x 20mm - BLK) | *60000000                | 25PCS | 6 | FLAT WASHER<br>(1/4"ID x 13mm - BLK)    | O | 2PCS |
| 3 | SHORT BOLT<br>(M6 x 35mm - BLK)       |                          | 2PCS  | 7 | SMALL ALLEN WRENCH<br>(M4 x 65mm - BLK) |   | 1PC  |
| 4 | LONG BOLT<br>(M6 x 50mm - BLK)        |                          | 6PCS  | 8 | BIG ALLEN WRENCH<br>(M5 x 65mm - BLK)   |   | 1PC  |

#### NOTE:

Phillips head screw driver is required in the assembly process; however, manufacturer does not provide this item.

PAGE 3 OF 6

COASTERFURNITURE.COM

# ITEM: 203510Q (B1-B3) ASSEMBLY INSTRUCTIONS



## <u>STEP 1</u>



\*\*FRONT VIEW\*\*

Note : Please take note of the marking sticker (L&R) on the leg.

## STEP 3





## STEP 4



PAGE 4 OF 6

COASTERFURNITURE.COM