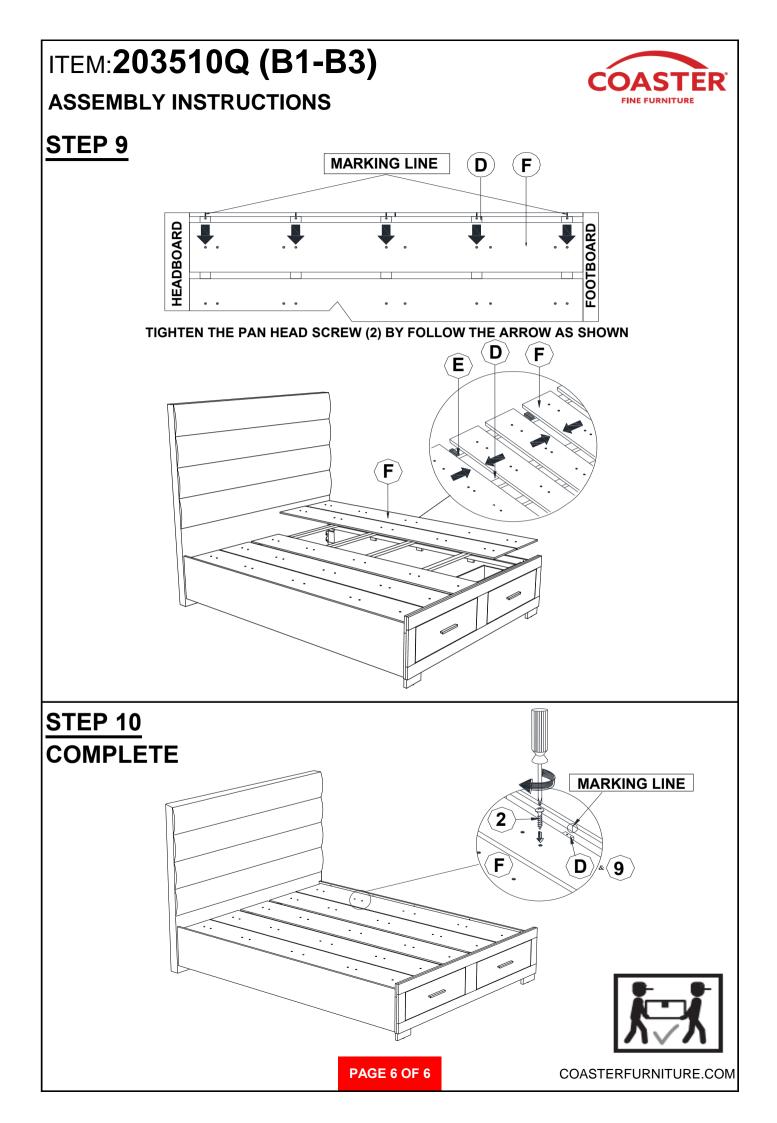

-|
| 2 | PAN HEAD SCREW<br>(M3.5 x 20mm - BLK) | *60000000                | 25PCS | 6 | FLAT WASHER<br>(1/4"ID x 13mm - BLK)    | O | 2PCS |
| 3 | SHORT BOLT<br>(M6 x 35mm - BLK)       |                          | 2PCS  | 7 | SMALL ALLEN WRENCH<br>(M4 x 65mm - BLK) |   | 1PC  |
| 4 | LONG BOLT<br>(M6 x 50mm - BLK)        |                          | 6PCS  | 8 | BIG ALLEN WRENCH<br>(M5 x 65mm - BLK)   |   | 1PC  |

#### NOTE:

Phillips head screw driver is required in the assembly process; however, manufacturer does not provide this item.

PAGE 3 OF 6

COASTERFURNITURE.COM

# ITEM: 203510Q (B1-B3) ASSEMBLY INSTRUCTIONS



## <u>STEP 1</u>



\*\*FRONT VIEW\*\*

Note : Please take note of the marking sticker (L&R) on the leg.

## STEP 3





## STEP 4



PAGE 4 OF 6

COASTERFURNITURE.COM