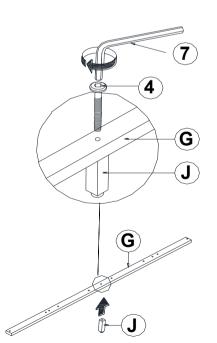

--|-----------------------------------------|---|------|
| 2 | PAN HEAD SCREW<br>(M3.5 x 20mm - BLK) | *60000000                | 25PCS | 6 | FLAT WASHER<br>(1/4"ID x 13mm - BLK)    | O | 2PCS |
| 3 | SHORT BOLT<br>(M6 x 35mm - BLK)       |                          | 2PCS  | 7 | SMALL ALLEN WRENCH<br>(M4 x 65mm - BLK) |   | 1PC  |
| 4 | LONG BOLT<br>(M6 x 50mm - BLK)        |                          | 6PCS  | 8 | BIG ALLEN WRENCH<br>(M5 x 65mm - BLK)   |   | 1PC  |

#### NOTE:

Phillips head screw driver is required in the assembly process; however, manufacturer does not provide this item.

PAGE 3 OF 6

COASTERFURNITURE.COM

# ITEM: 203510Q (B1-B3) ASSEMBLY INSTRUCTIONS



## <u>STEP 1</u>



\*\*FRONT VIEW\*\*

Note : Please take note of the marking sticker (L&R) on the leg.

## STEP 3





## STEP 4



PAGE 4 OF 6

COASTERFURNITURE.COM