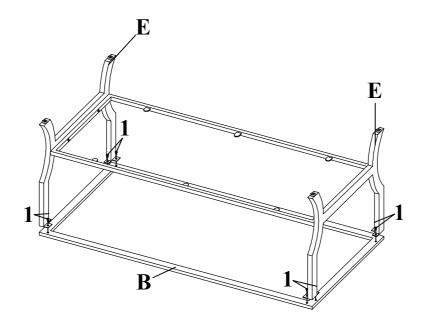

|   | 2PCS |
| ZN HARDWARE IDENTIFICATION       |                                |          |       |   |                              |   |      |
| 1                                | SHORT BOLT<br>(1/4" x 12mm SR) | <b>•</b> | 8PCS  | 4 | LEVELER<br>(1/4" x 12mm BLK) |   | 4PCS |
| 2                                | LONG BOLT<br>(1/4" x 28mm SR)  | 0        | 4PCS  | 5 | ALLEN WRENCH<br>(4mm)        |   | 1PC  |
| 3                                | SUCTION CUP<br>(ø12mm)         |          | 12PCS |   |                              |   |      |
| PAGE 2 OF 5 COASTERFURNITURE.COM |                                |          |       |   |                              |   |      |



STEP 1

Do not tighten until each step is completed or instructed.



### STEP 2



PAGE 3 OF 5

COASTERFURNITURE.COM



STEP 3



### STEP 4 COMPLETE





Product Size: 1200 X 597 X 489 H (MM)

Product Size: 47.25" X 23.5" X 19.25"



Note: Dimension tolerance ±5%