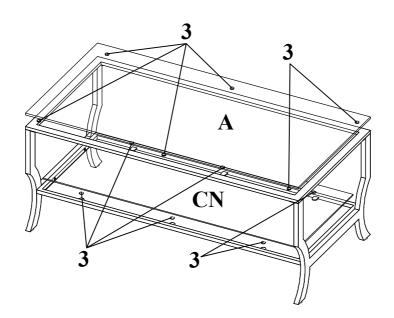

### STEP 4 COMPLETE

Product Size: 1200 X 597 X 489 H (MM)

Product Size: 47.25" X 23.5" X 19.25"

Note: Dimension tolerance ±5%