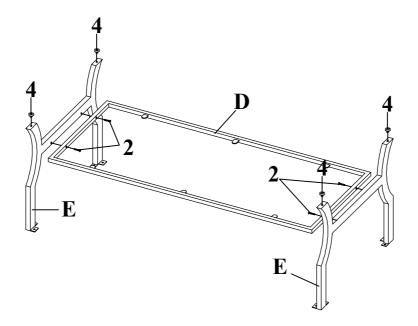

STEP 1

Do not tighten until each step is completed or instructed.

### STEP 2

PAGE 3 OF 5

COASTERFURNITURE.COM

STEP 3