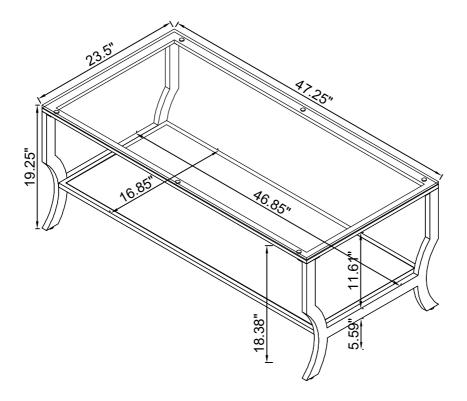

### STEP 4 COMPLETE

Product Size: 1200 X 597 X 489 H (MM)

Product Size: 47.25" X 23.5" X 19.25"

Note: Dimension tolerance ±5%