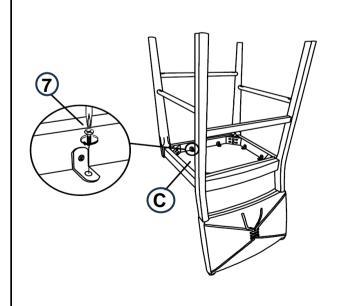

---------------------------------|------------|-------|
| 2 | SHORT BOLT<br>(M6 x 40mm - RBW)          |            | 2PCS  |
| 3 | MEDIUM BOLT<br>(M6 x 60mm - RBW)         |            | 4PCS  |
| 4 | LONG BOLT<br>(M6 x 70mm - RBW)           |            | 4PCS  |
| 5 | LOCK WASHER<br>(M6 - RBW)                |            | 10PCS |
| 6 | FLAT WASHER<br>(M6 - RBW)                |            | 10PCS |
| 7 | SHORT FLAT HEAD SCREW<br>(M3 x 16mm- BK) | <b>D</b>   | 7PCS  |
| 8 | LONG FLAT HEAD SCREW<br>(M4 x 38mm- RBW) | <b>(3)</b> | 6PCS  |

#### NOTE:

Quantities shown are for one chair.

Phillips head screw driver is required in the assembly process; however, manufacturer does not provide this item.

## ITEM: **193669**

### **ASSEMBLY INSTRUCTIONS**

## STEP 1



## STEP 2



## STEP 3



# STEP 4 COMPLETE





COASTERFURNITURE.COM

PAGE 3 OF 3

ITEM: **193669** 





Note: Dimension tolerance ±5%