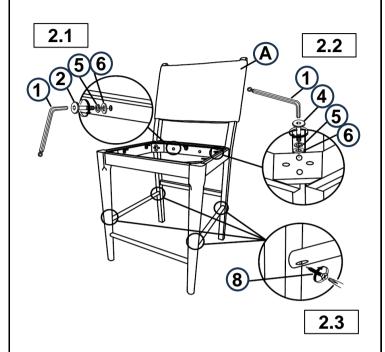

---|------------------------------------------|------------|-------|
| 2 | SHORT BOLT<br>(M6 x 40mm - RBW)          |            | 2PCS  |
| 3 | MEDIUM BOLT<br>(M6 x 60mm - RBW)         |            | 4PCS  |
| 4 | LONG BOLT<br>(M6 x 70mm - RBW)           |            | 4PCS  |
| 5 | LOCK WASHER<br>(M6 - RBW)                |            | 10PCS |
| 6 | FLAT WASHER<br>(M6 - RBW)                |            | 10PCS |
| 7 | SHORT FLAT HEAD SCREW<br>(M3 x 16mm- BK) | <b>D</b>   | 7PCS  |
| 8 | LONG FLAT HEAD SCREW<br>(M4 x 38mm- RBW) | <b>(3)</b> | 6PCS  |

#### NOTE:

Quantities shown are for one chair.

Phillips head screw driver is required in the assembly process; however, manufacturer does not provide this item.

## ITEM: **193669**

### **ASSEMBLY INSTRUCTIONS**

## STEP 1



## STEP 2



## STEP 3



# STEP 4 COMPLETE





COASTERFURNITURE.COM

PAGE 3 OF 3

ITEM: **193669** 





Note: Dimension tolerance ±5%