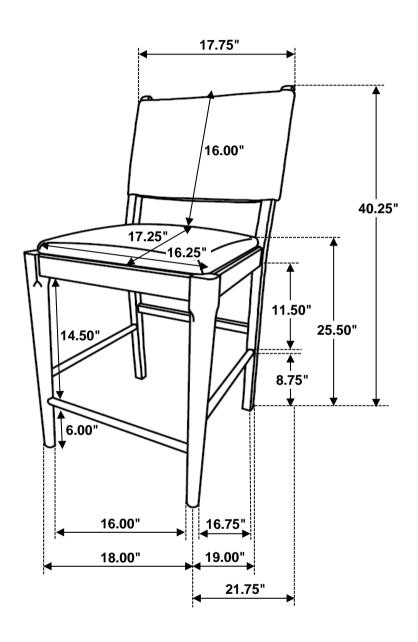

# STEP 4 COMPLETE

COASTERFURNITURE.COM

PAGE 3 OF 3

ITEM: **193669** 

Note: Dimension tolerance ±5%