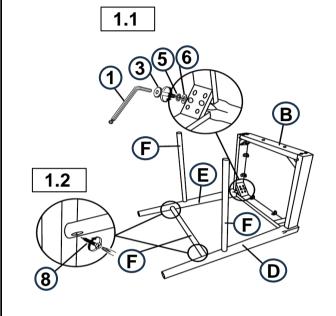

| 1PC   |
|---|------------------------------------------|------------|-------|
| 2 | SHORT BOLT<br>(M6 x 40mm - RBW)          |            | 2PCS  |
| 3 | MEDIUM BOLT<br>(M6 x 60mm - RBW)         |            | 4PCS  |
| 4 | LONG BOLT<br>(M6 x 70mm - RBW)           |            | 4PCS  |
| 5 | LOCK WASHER<br>(M6 - RBW)                |            | 10PCS |
| 6 | FLAT WASHER<br>(M6 - RBW)                |            | 10PCS |
| 7 | SHORT FLAT HEAD SCREW<br>(M3 x 16mm- BK) | <b>D</b>   | 7PCS  |
| 8 | LONG FLAT HEAD SCREW<br>(M4 x 38mm- RBW) | <b>(3)</b> | 6PCS  |

#### NOTE:

Quantities shown are for one chair.

Phillips head screw driver is required in the assembly process; however, manufacturer does not provide this item.

## ITEM: **193669**

### **ASSEMBLY INSTRUCTIONS**

## STEP 1



## STEP 2



## STEP 3



# STEP 4 COMPLETE





COASTERFURNITURE.COM

PAGE 3 OF 3

ITEM: **193669** 





Note: Dimension tolerance ±5%