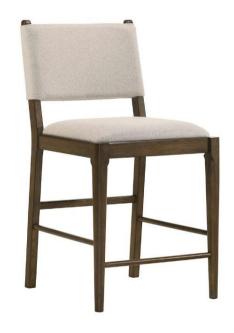

## ASSEMBLY INSTRUCTIONS COASTER FINE FURNITURE

Fine Furniture for every stage of life

193669 Counter Height Stool

REVISION 0: 01/10/2025 REVISION 1: 05/27/2025

PAGE 1 OF 3

COASTERFURNITURE.COM

#### PARTS IDENTIFICATION

| Α | BACK FRAME               | 1PC     |
|---|--------------------------|---------|
| В | SEAT FRAME               | 1PC     |
| С | SEAT CUSHION             | 1PC     |
| D | LEFT FRONT LEG           | <br>1PC |
| E | RIGHT FRONT LEG          | 1PC     |
| F | FRONT AND SIDE STRETCHER | 3PCS    |