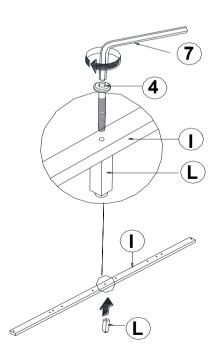

-----------------------|-------------|-------|---|-----------------------------------------|--------|------|
| 2 | PAN HEAD SCREW<br>(M3.5 x 20mm - BLK) | *CCCCCCC(3) | 30PCS | 6 | FLAT WASHER<br>(1/4"ID x 13mm - BLK)    | O      | 2PCS |
| 3 | SHORT BOLT<br>(M6 x 35mm - BLK)       |             | 2PCS  | 7 | SMALL ALLEN WRENCH<br>(M4 x 65mm - BLK) |        | 1PC  |
| 4 | LONG BOLT<br>(M6 x 50mm - BLK)        |             | 10PCS | 8 | BIG ALLEN WRENCH<br>(M5 x 65mm - BLK)   | $\sim$ | 1PC  |

#### NOTE:

Phillips head screw driver is required in the assembly process; however, manufacturer does not provide this item.



# ITEM:203510KW (B1-B3)

## ASSEMBLY INSTRUCTIONS



### <u>STEP 1</u>



\*\*FRONT VIEW\*\*

Note : Please take note of the marking sticker (L&R) on the leg.

## STEP 3



<section-header>





COASTERFURNITURE.COM