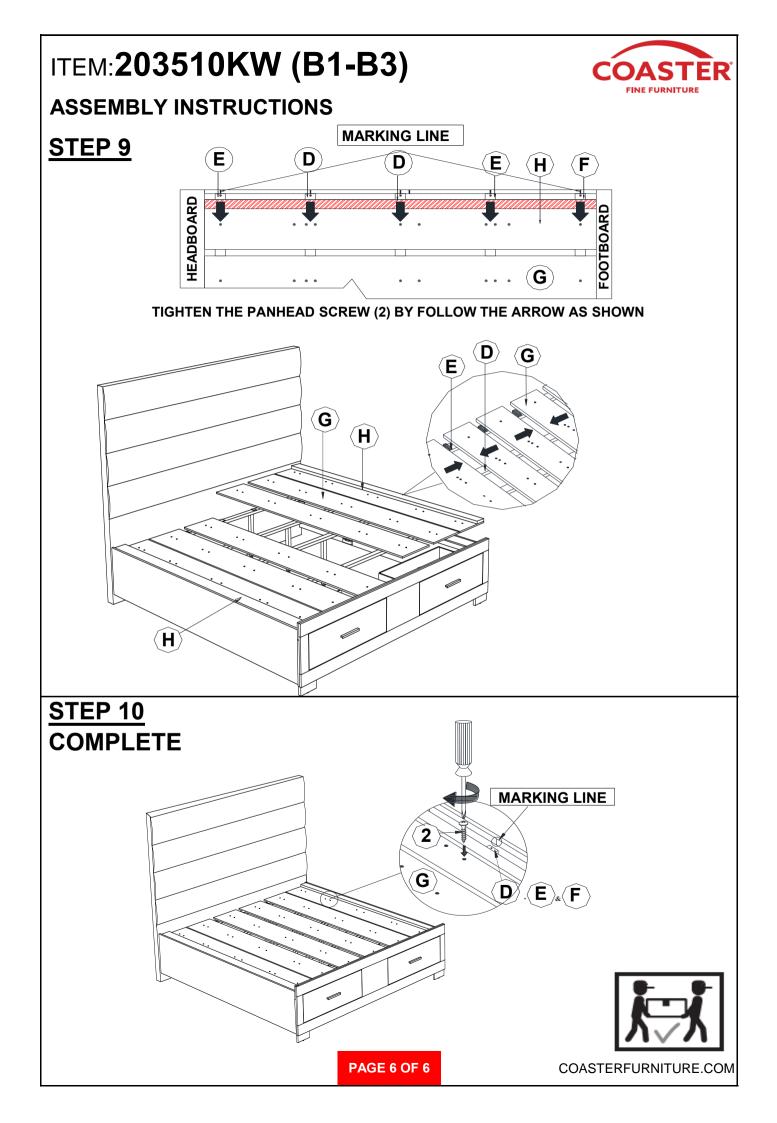

-|-----------------------------------------|--------|------|
| 2 | PAN HEAD SCREW<br>(M3.5 x 20mm - BLK) | *CCCCCCC(3) | 30PCS | 6 | FLAT WASHER<br>(1/4"ID x 13mm - BLK)    | O      | 2PCS |
| 3 | SHORT BOLT<br>(M6 x 35mm - BLK)       |             | 2PCS  | 7 | SMALL ALLEN WRENCH<br>(M4 x 65mm - BLK) |        | 1PC  |
| 4 | LONG BOLT<br>(M6 x 50mm - BLK)        |             | 10PCS | 8 | BIG ALLEN WRENCH<br>(M5 x 65mm - BLK)   | $\sim$ | 1PC  |

#### NOTE:

Phillips head screw driver is required in the assembly process; however, manufacturer does not provide this item.



# ITEM:203510KW (B1-B3)

## ASSEMBLY INSTRUCTIONS



### <u>STEP 1</u>



\*\*FRONT VIEW\*\*

Note : Please take note of the marking sticker (L&R) on the leg.

## STEP 3



<section-header>





COASTERFURNITURE.COM