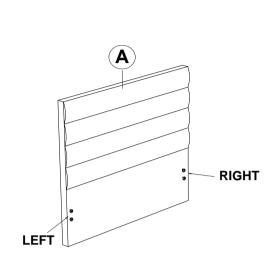

### <u>STEP 1</u>

\*\*FRONT VIEW\*\*

Note : Please take note of the marking sticker (L&R) on the leg.