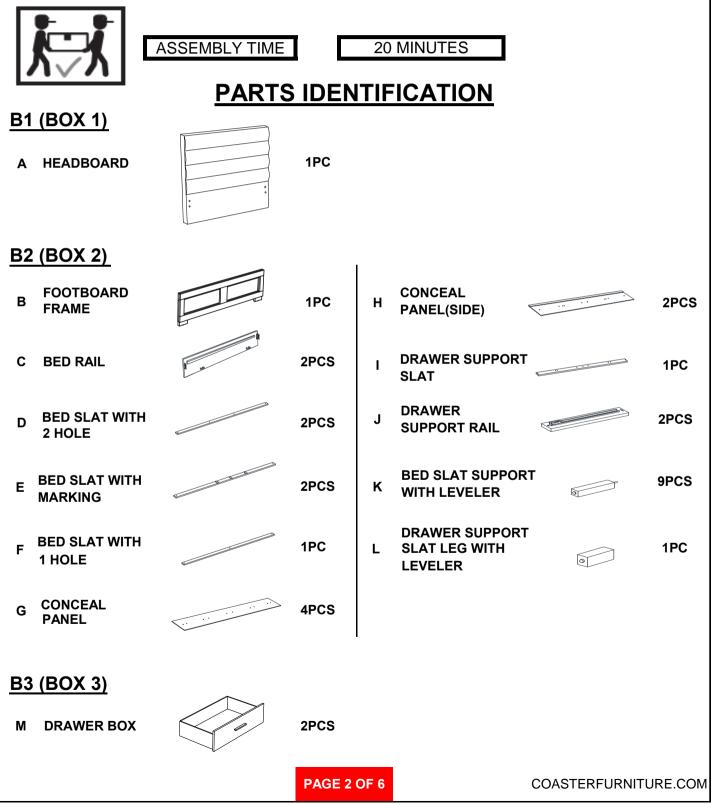

# ASSEMBLY INSTRUCTIONS COASTER FINE FURNITURE



Fine Furniture for every stage of life



PAGE 1 OF 6

# ITEM:203510KW (B1-B3)

### **ASSEMBLY INSTRUCTIONS**



### ASSEMBLY TIPS:

- 1. Remove hardware from box and sort by size.
- 2. Please check to see that all hardware and parts are present prior to start of assembly.
- 3. Please follow attached instructions in the same sequence as numbered to assure fast & easy assembly.



#### WARNING!

1. Don't attempt to repair or modify parts that are broken or defective. Please contact the store immediately.

2. This product is for home use only and not intended for commercial establishments.



# ITEM: 203510KW (B1-B3) ASSEMBLY INSTRUCTIONS



### **ASSEMBLY TIPS:**

- 1. Remove hardware from box and sort by size.
- 2. Please check to see that all hardware and parts are present prior to start of assembly.
- 3. Please follow attached instructions in the same sequence as numbered to assure fast & easy assembly.



### WARNING!

1. Don't attempt to repair or modify parts that are broken or defective. Please contact the store immediately.

2. This product is for home use only and not intended for commercial establishments.

# **HARDWARE IDENTIFICATION**

### Z-B2 (BOX 2) - HARDWARE PACK IS LOCATED IN 203510KW(B2)

| 1 | FLAT HEAD SCREW<br>(M4 x 32mm - RBW)  | +)          | 14PCS | 5 | LOCK WASHER<br>(1/4" - BLK)             | 0      | 2PCS |
|---|-----------------------------------