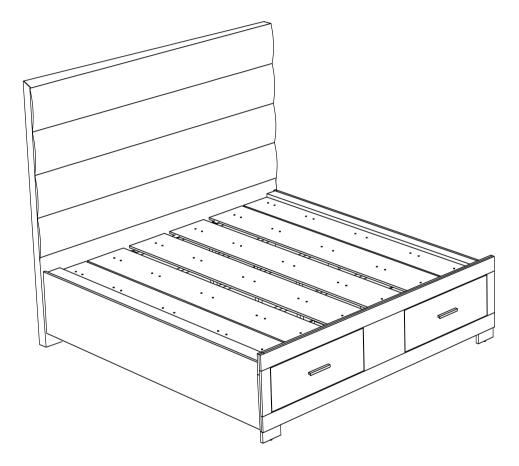

# ASSEMBLY INSTRUCTIONS COASTER FINE FURNITURE



Fine Furniture for every stage of life



PAGE 1 OF 6

# ITEM:203510KW (B1-B3)

### **ASSEMBLY INSTRUCTIONS**



### ASSEMBLY TIPS:

- 1. Remove hardware from box and sort by size.
- 2. Please check to see that all hardware and parts are present prior to start of assembly.
- 3. Please follow attached instructions in the same sequence as numbered to assure fast & easy assembly.



#### WARNING!

1. Don't attempt to repair or modify parts that are broken or defective. Please contact the store immediately.

2. This product is for home use only and not intended for commercial establishments.



# ITEM: 203510KW (B1-B3) ASSEMBLY INSTRUCTIONS



### **ASSEMBLY TIPS:**

- 1. Remove hardware from box and sort by size.
- 2. Please check to see that all hardware and parts are present prior to star