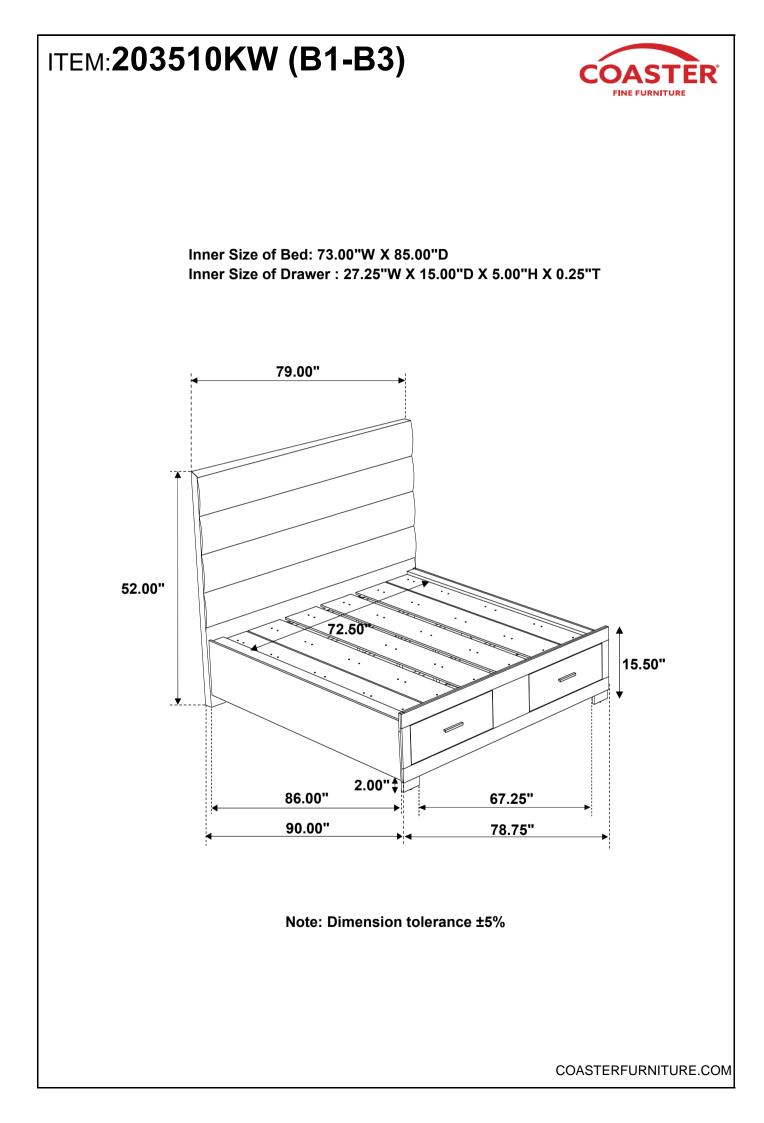

-----------------------------------------|--------|------|
| 2 | PAN HEAD SCREW<br>(M3.5 x 20mm - BLK) | *CCCCCCC(3) | 30PCS | 6 | FLAT WASHER<br>(1/4"ID x 13mm - BLK)    | O      | 2PCS |
| 3 | SHORT BOLT<br>(M6 x 35mm - BLK)       |             | 2PCS  | 7 | SMALL ALLEN WRENCH<br>(M4 x 65mm - BLK) |        | 1PC  |
| 4 | LONG BOLT<br>(M6 x 50mm - BLK)        |             | 10PCS | 8 | BIG ALLEN WRENCH<br>(M5 x 65mm - BLK)   | $\sim$ | 1PC  |

#### NOTE:

Phillips head screw driver is required in the assembly process; however, manufacturer does not provide this item.



# ITEM:203510KW (B1-B3)

## ASSEMBLY INSTRUCTIONS



### <u>STEP 1</u>



\*\*FRONT VIEW\*\*

Note : Please take note of the marking sticker (L&R) on the leg.

## STEP 3



<section-header>





COASTERFURNITURE.COM