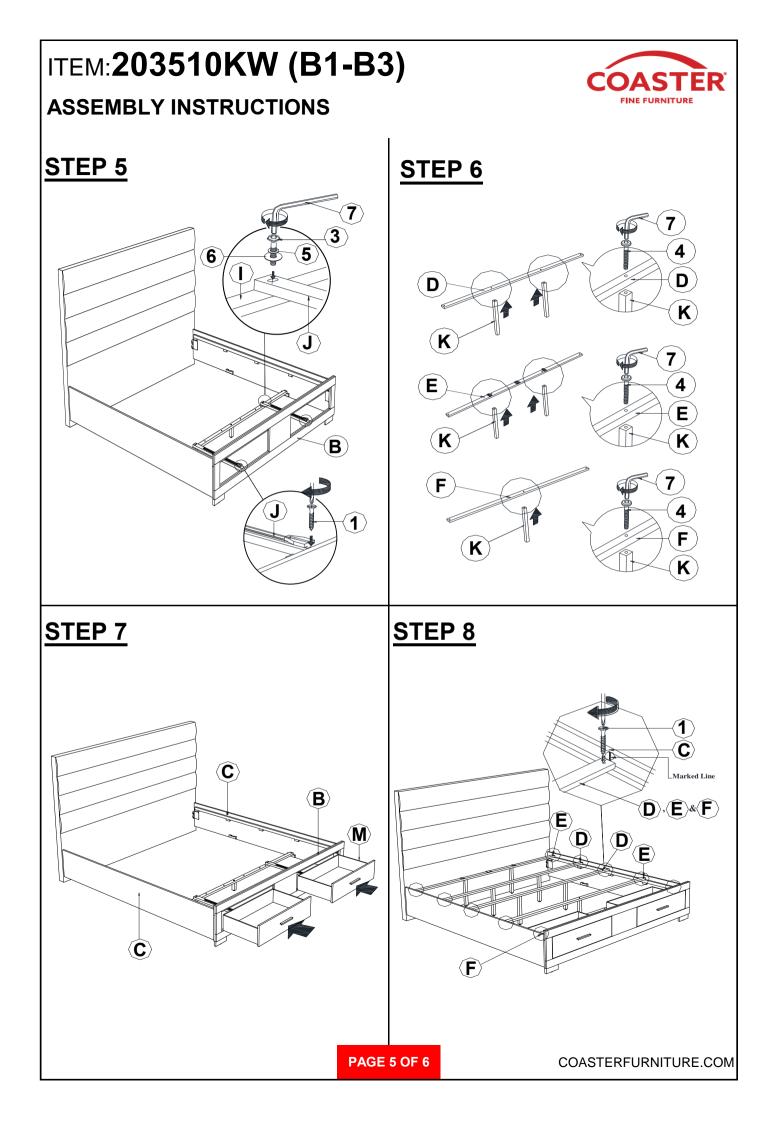

---|-----------------------------------------|--------|------|
| 2 | PAN HEAD SCREW<br>(M3.5 x 20mm - BLK) | *CCCCCCC(3) | 30PCS | 6 | FLAT WASHER<br>(1/4"ID x 13mm - BLK)    | O      | 2PCS |
| 3 | SHORT BOLT<br>(M6 x 35mm - BLK)       |             | 2PCS  | 7 | SMALL ALLEN WRENCH<br>(M4 x 65mm - BLK) |        | 1PC  |
| 4 | LONG BOLT<br>(M6 x 50mm - BLK)        |             | 10PCS | 8 | BIG ALLEN WRENCH<br>(M5 x 65mm - BLK)   | $\sim$ | 1PC  |

#### NOTE:

Phillips head screw driver is required in the assembly process; however, manufacturer does not provide this item.



# ITEM:203510KW (B1-B3)

## ASSEMBLY INSTRUCTIONS



### <u>STEP 1</u>



\*\*FRONT VIEW\*\*

Note : Please take note of the marking sticker (L&R) on the leg.

## STEP 3



<section-header>





COASTERFURNITURE.COM