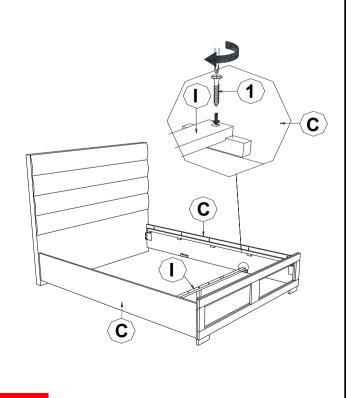

### <u>STEP 1</u>

\*\*FRONT VIEW\*\*

Note : Please take note of the marking sticker (L&R) on the leg.