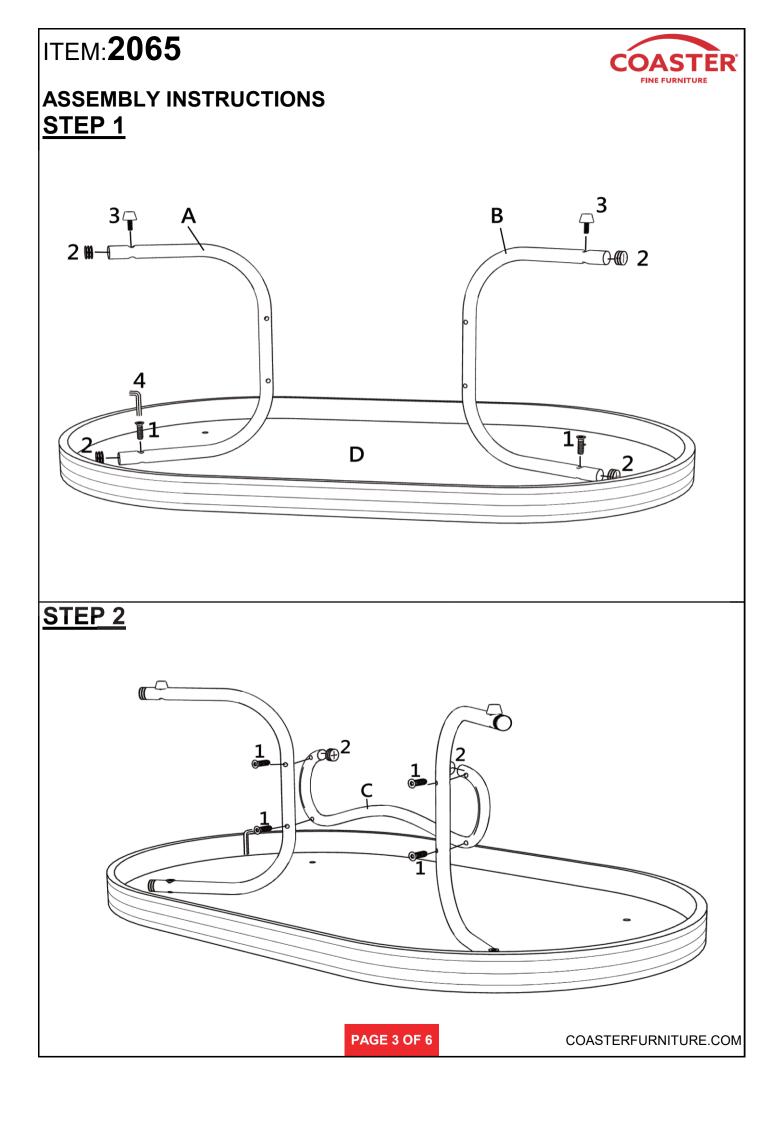

## ITEM:2065 **ASSEMBLY INSTRUCTIONS**

1PC

### **ASSEMBLY TIPS:**

С

1. Remove hardware from box and sort by size.

**TRESTLE TUBE** 

- 2. Please check to see that all hardware and parts are present prior to start of assembly.
- 3. Please follow attached instructions in the same sequence as numbered to assure fast & easy assembly.

| 凤 |
|---|
|---|

|                      | ASS   | SEMBLY TIME 15 MINUTES |      |  |  |  |
|----------------------|-------|------------------------|------|--|--|--|
| PARTS IDENTIFICATION |       |                        |      |  |  |  |
| A                    | LEG 1 |                        | 2PCS |  |  |  |
| в                    | LEG 2 |                        | 2PCS |  |  |  |
|                      |       |                        |      |  |  |  |

 $\bigcirc$ D **TABLE TOP** 1PC

### **HARDWARE IDENTIFICATION**

| 1 | BOLT<br>(1/4" x 38mm) | 12PCS |
|---|-----------------------|-------|
| 2 | END CAP               | 10PCS |
| 3 | LEVELER               | 4PCS  |
| 4 | WRENCH<br>(4mm)       | 1PC   |