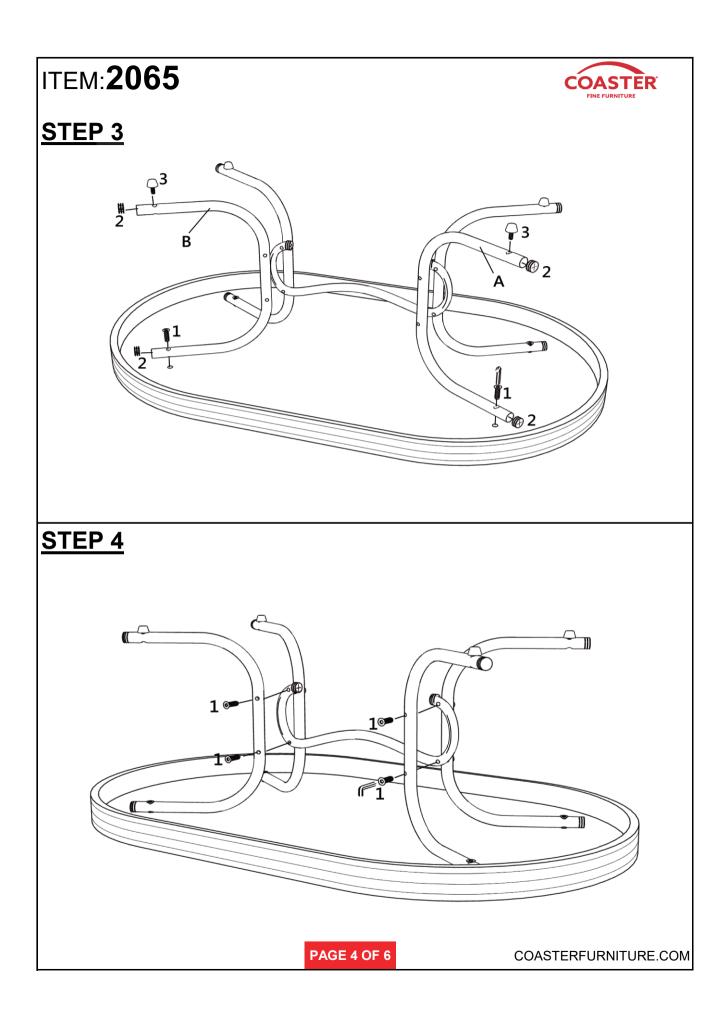

## ITEM:2065 **ASSEMBLY INSTRUCTIONS**

1PC

### **ASSEMBLY TIPS:**

С

1. Remove hardware from box and sort by size.

**TRESTLE TUBE** 

- 2. Please check to see that all hardware and parts are present prior to start of assembly.
- 3. Please follow attached instructions in the same sequence as numbered to assure fast & easy assembly.

| 凤 |
|---|
|---|

|                      | ASS   | SEMBLY TIME 15 MINUTES |      |  |  |  |
|----------------------|-------|------------------------|------|--|--|--|
| PARTS IDENTIFICATION |       |                        |      |  |  |  |
| A                    | LEG 1 |                        | 2PCS |  |  |  |
| в                    | LEG 2 |                        | 2PCS |  |  |  |
|                      |       |                        |      |  |  |  |

 $\bigcirc$ D **TABLE TOP** 1PC

### **HARDWARE IDENTIFICATION**

| 1 | BOLT<br>(1/4" x 38mm) | 12PCS |
|---|-----------------------|-------|
| 2 | END CAP               | 10PCS |
| 3 | LEVELER               | 4PCS  |
| 4 | WRENCH<br>(4mm)       | 1PC   |