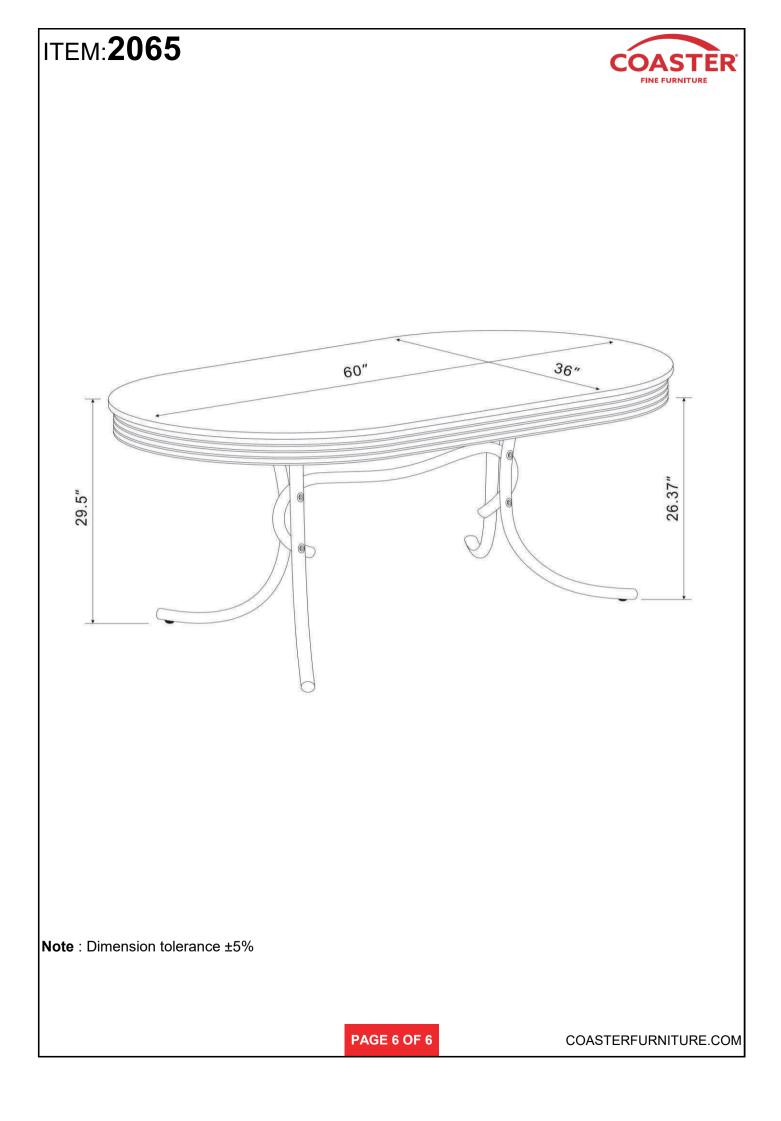

## ITEM:2065 **ASSEMBLY INSTRUCTIONS**

1PC

| 凤 |
|---|
|---|

|                      | ASS   | SEMBLY TIME 15 MINUTES |      |  |  |  |
|----------------------|-------|------------------------|------|--|--|--|
| PARTS IDENTIFICATION |       |                        |      |  |  |  |
| A                    | LEG 1 |                        | 2PCS |  |  |  |
| в                    | LEG 2 |                        | 2PCS |  |  |  |
|                      |       |                        |      |  |  |  |

 $\bigcirc$ D **TABLE TOP** 1PC