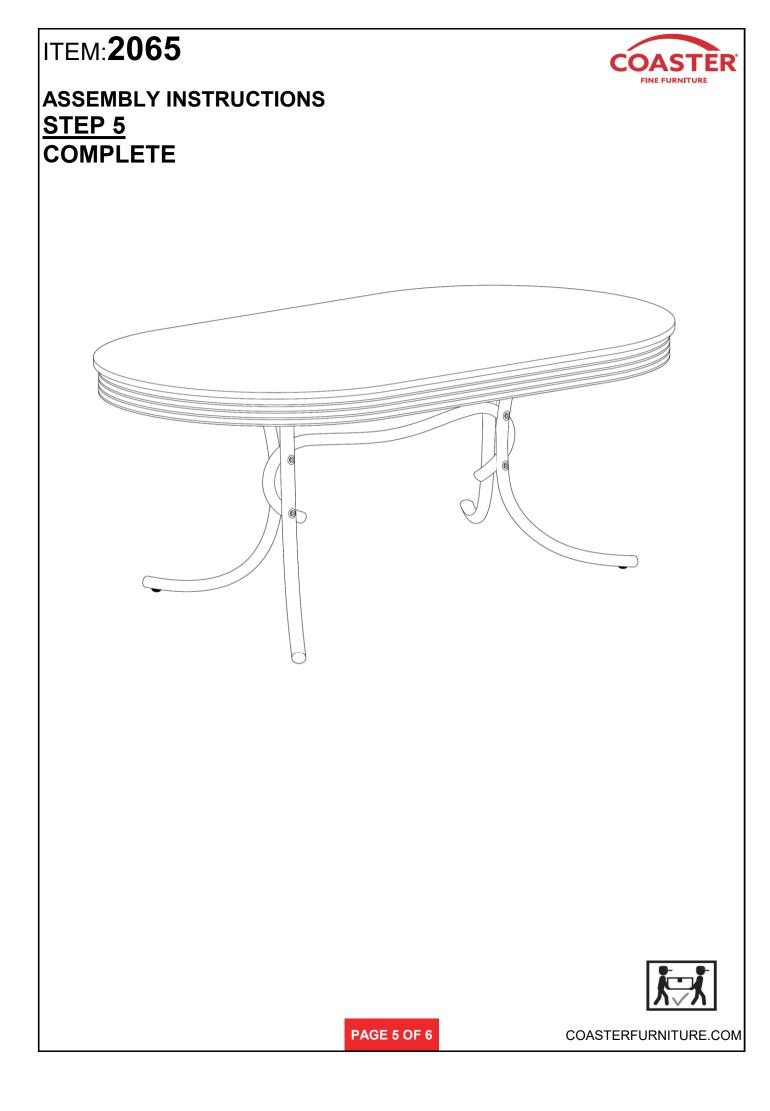

## ITEM:2065 **ASSEMBLY INSTRUCTIONS**

1PC

### **ASSEMBLY TIPS:**

С

1. Remove hardware from box and sort by size.

**TRESTLE TUBE** 

- 2. Please check to see that all hardware and parts are present prior to start of assembly.
- 3. Please follow attached instructions in the same sequence as numbered to assure fast & easy assembly.